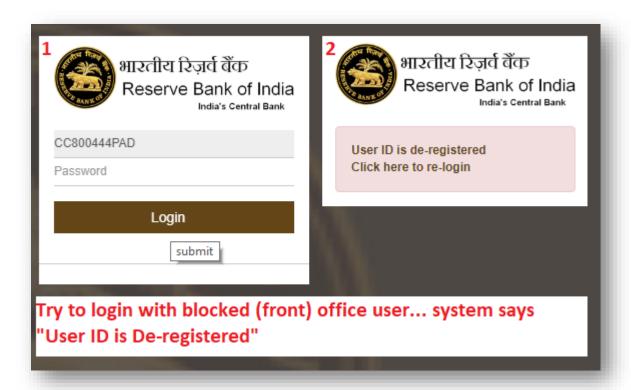

# Front Office User Blocking & Unblocking Work Flow

**Customer Code** 

**Customer Name** 

BSK Bank, Madurai CC

BSK Bank, Madurai CC

Status

A - Active

A - Active

CC800444BSK

Note: In live De-registered User can't be activated again.