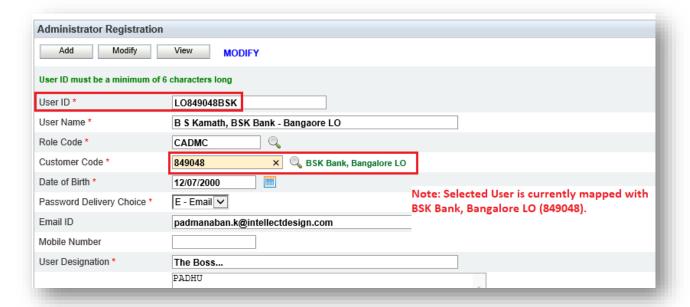

### **Back Office User Transfer Work Flow**

#### Validations:

- > Transfer can be done within the bank only
- User ID can't be changed

Now change the User Office Code and submit.

Authorize the above User Transfer....