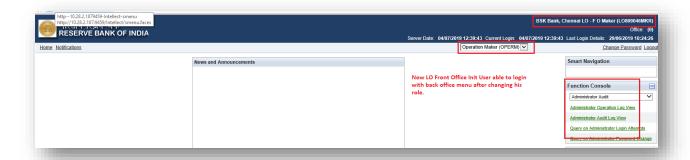

|                                                        |                                  |











# Front Office User Blocking & Unblocking Work Flow



**Customer Code** 

**Customer Name** 

BSK Bank, Madurai CC

BSK Bank, Madurai CC

Status

A - Active

A - Active

**User Name** 

K Padmanaban, BSK Bank - Maduri 800444

B S Kamath, BSK Bank - Madurai CC 800444

Select

0

**User ID** 

CC800444

CC800444PAD

CC800444BSK











Note: In live De-registered User can't be activated again.



## Back Office (Admin) User Role Change to Front Office Work Flow







### Front Office User Role Change to Back Office Work Flow







### **Back Office User Transfer Work Flow**











#### Front Office User Transfer Work Flow

**Functionality:** Front Office User can transfer from one entity to another entity. I.e., from LO to LO / LO to CC / CC to CC / CC to LO.

#### Validations:

- > Transfer can be done within the bank only
- User ID can't be changed







Now change the User Office Code and submit.



Authorize the above User Transfer....