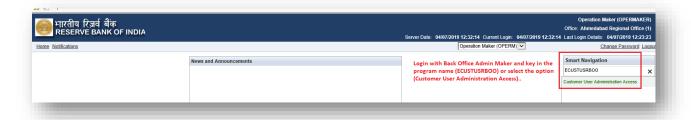

|                                                        |                                  |











# Front Office User Blocking & Unblocking Work Flow



**Customer Code** 

**Customer Name** 

BSK Bank, Madurai CC

BSK Bank, Madurai CC

Status

A - Active

A - Active

**User Name** 

K Padmanaban, BSK Bank - Maduri 800444

B S Kamath, BSK Bank - Madurai CC 800444

Select

0

**User ID** 

CC800444

CC800444PAD

CC800444BSK











Note: In live De-registered User can't be activated again.



## Back Office (Admin) User Role Change to Front Office Work Flow







### Front Office User Role Change to Back Office Work Flow







### **Back Office User Transfer Work Flow**











#### Front Office User Transfer Work Flow

**Functionality:** Front Office User can transfer from one entity to another entity. I.e., from LO to LO / LO to CC / CC to CC / CC to LO.

#### Validations:

- > Transfer can be done within the bank only
- User ID can't be changed







Now change the User Office Code and submit.



Authorize the above User Transfer....