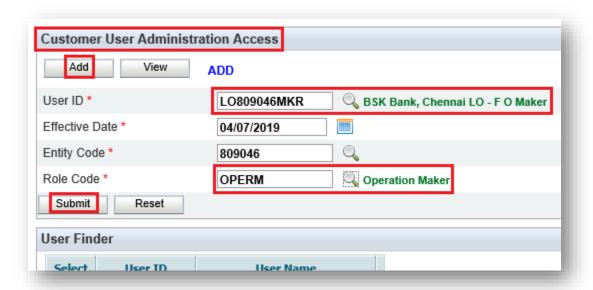

# User Management Work Flow – User guide

| Option Description                 | Option Title      | Functionality                                                               |  |  |
|------------------------------------|-------------------|-----------------------------------------------------------------------------|--|--|
| Administrator Status Maintenance   | EUSERS TATUS      | Blocking the User                                                           |  |  |
|                                    |                   | Activating the User                                                         |  |  |
|                                    |                   | Deregistering the User                                                      |  |  |
| User Status Maintenance            | ECUS TUSERS TATUS | Blocking the User                                                           |  |  |
|                                    |                   | Activating the User                                                         |  |  |
|                                    |                   | Deregistering the User                                                      |  |  |
| Administrator Front Office Access  | EUSRFOONB         | Assign Front Office (Initiator / Authorizer) Role to Back Office Admin User |  |  |
| Customer User Administrator Access | ECUSTUSRBOONB     | Assign Back Office (Admin / Operation) Roles to Front Office User           |  |  |
| Administrator Registration         | MUSERNEW          | Transferring Back Office User from one office to other office               |  |  |
| User Registration New              | MCUSTUSERNEW      | Transferring Front Office User from one office to other office              |  |  |

## Back Office (Admin) User Role Change to Front Office Work Flow