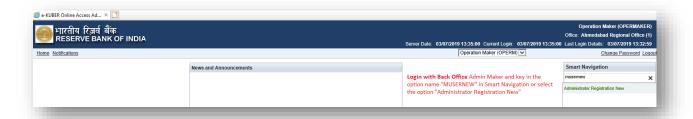

|                                                        |                                  |











# Front Office User Blocking & Unblocking Work Flow



**Customer Code** 

**Customer Name** 

BSK Bank, Madurai CC

BSK Bank, Madurai CC

Status

A - Active

A - Active

**User Name** 

K Padmanaban, BSK Bank - Maduri 800444

B S Kamath, BSK Bank - Madurai CC 800444

Select

0

**User ID** 

CC800444

CC800444PAD

CC800444BSK











Note: In live De-registered User can't be activated again.



## Back Office (Admin) User Role Change to Front Office Work Flow







### Front Office User Role Change to Back Office Work Flow







### **Back Office User Transfer Work Flow**











#### Front Office User Transfer Work Flow

**Functionality:** Front Office User can transfer from one entity to another entity. I.e., from LO to LO / LO to CC / CC to CC / CC to LO.

#### Validations:

- > Transfer can be done within the bank only
- User ID can't be changed







Now change the User Office Code and submit.



Authorize the above User Transfer....