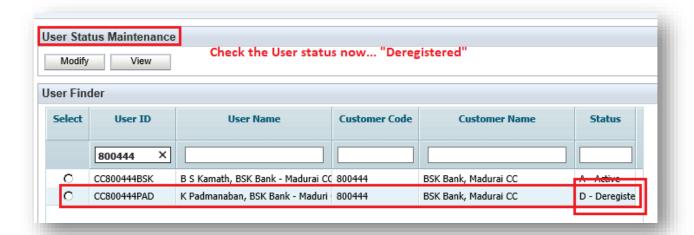

# Front Office User Blocking & Unblocking Work Flow

**Customer Code** 

**Customer Name** 

BSK Bank, Madurai CC

BSK Bank, Madurai CC

Status

A - Active

A - Active

**User Name** 

K Padmanaban, BSK Bank - Maduri 800444

B S Kamath, BSK Bank - Madurai CC 800444

Select

0

**User ID** 

CC800444

CC800444PAD

CC800444BSK

Note: In live De-registered User can't be activated again.