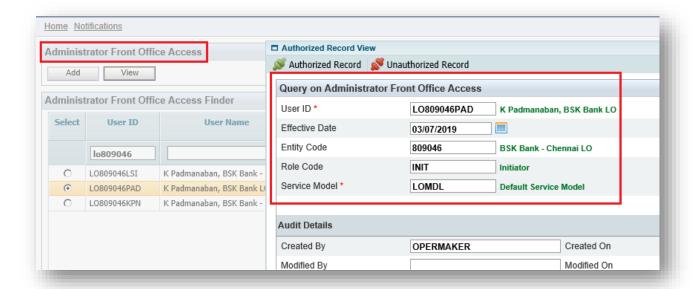

|                        |                                                                                                                                                                               |                                                        |                                  |











# Front Office User Blocking & Unblocking Work Flow



**Customer Code** 

**Customer Name** 

BSK Bank, Madurai CC

BSK Bank, Madurai CC

Status

A - Active

A - Active

**User Name** 

K Padmanaban, BSK Bank - Maduri 800444

B S Kamath, BSK Bank - Madurai CC 800444

Select

0

**User ID** 

CC800444

CC800444PAD

CC800444BSK











Note: In live De-registered User can't be activated again.



## Back Office (Admin) User Role Change to Front Office Work Flow







### Front Office User Role Change to Back Office Work Flow







### **Back Office User Transfer Work Flow**











#### Front Office User Transfer Work Flow

**Functionality:** Front Office User can transfer from one entity to another entity. I.e., from LO to LO / LO to CC / CC to CC / CC to LO.

#### Validations:

- > Transfer can be done within the bank only
- User ID can't be changed







Now change the User Office Code and submit.



Authorize the above User Transfer....