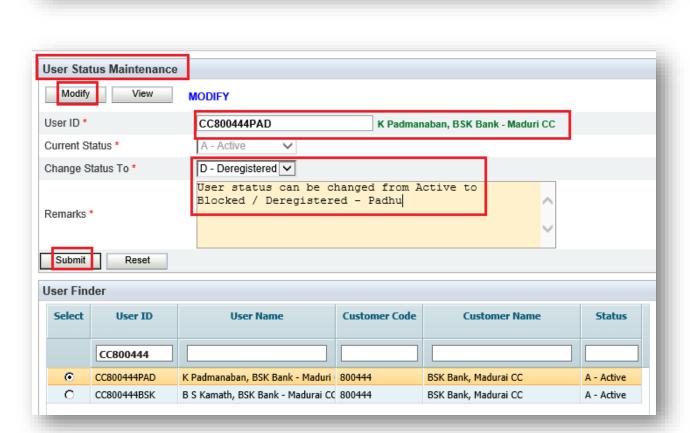

# Front Office User Blocking & Unblocking Work Flow

**Customer Code** 

**Customer Name** 

BSK Bank, Madurai CC

BSK Bank, Madurai CC

Status

A - Active

A - Active

**User Name** 

K Padmanaban, BSK Bank - Maduri 800444

B S Kamath, BSK Bank - Madurai CC 800444

Select

0

**User ID** 

CC800444

CC800444PAD

CC800444BSK

Note: In live De-registered User can't be activated again.