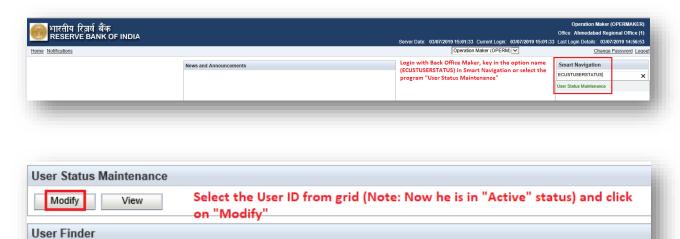

# Back Office User Blocking & Unblocking Work Flow

| ारतीय रिज़र्व बैंक<br>RESERVE BANK OF INDIA |                        | Operation Maker (OPERMAKER) Office: Ahmedabad Regional Office (1) Server Date: 03/07/2019 14:39:45 Current Login: 03/07/2019 14:39:45 Last Login Details: 03/07/2019 14:38:56 |                                                        |                                  |
|---------------------------------------------|------------------------|-------------------------------------------------------------------------------------------------------------------------------------------------------------------------------|--------------------------------------------------------|----------------------------------|
| Home Notifications                          |                        |                                                                                                                                                                               | Operation Maker (OPERM)                                | Change Password Loquul           |
|                                             | News and Announcements |                                                                                                                                                                               | Login with Back Office Admin Maker, key in the program | Smart Navigation                 |
|                                             |                        | name (EUSERSTATUS) in Smart Navigation (or) Select<br>the option "Administrator Status Maintenance" from<br>menu                                                              | euserstatus                                            |                                  |
|                                             |                        |                                                                                                                                                                               |                                                        | Administrator Status Maintenance |
|                                             |                        |                                                                                                                                                                               |                                                        |                                  |