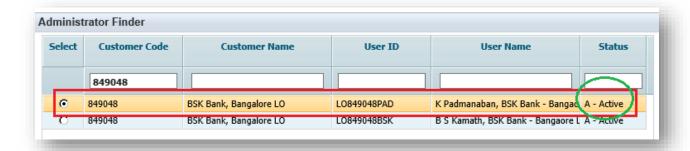

# Back Office User Blocking & Unblocking Work Flow

| ारतीय रिज़र्व बैंक<br>RESERVE BANK OF INDIA |                        | Operation Maker (OPERMAKER) Office: Ahmedabad Regional Office (1) Server Date: 03/07/2019 14:39:45 Current Login: 03/07/2019 14:39:45 Last Login Details: 03/07/2019 14:38:56 |                                                        |                                  |
|---------------------------------------------|------------------------|-------------------------------------------------------------------------------------------------------------------------------------------------------------------------------|--------------------------------------------------------|----------------------------------|
| Home Notifications                          |                        |                                                                                                                                                                               | Operation Maker (OPERM)                                | Change Password Loquul           |
|                                             | News and Announcements |                                                                                                                                                                               | Login with Back Office Admin Maker, key in the program | Smart Navigation                 |
|                                             |                        | name (EUSERSTATUS) in Smart Navigation (or) Select<br>the option "Administrator Status Maintenance" from<br>menu                                                              | euserstatus                                            |                                  |
|                                             |                        |                                                                                                                                                                               |                                                        | Administrator Status Maintenance |
|                                             |                        |                                                                                                                                                                               |                                                        |                                  |