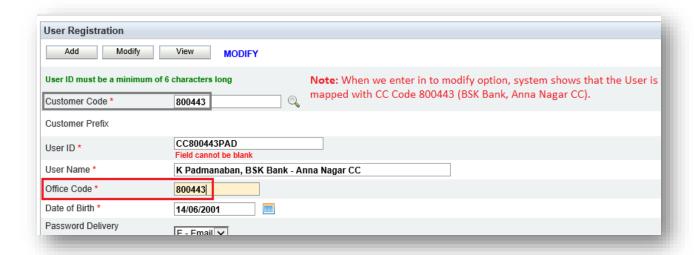

#### Front Office User Transfer Work Flow

**Functionality:** Front Office User can transfer from one entity to another entity. I.e., from LO to LO / LO to CC / CC to CC / CC to LO.

#### Validations:

- > Transfer can be done within the bank only
- User ID can't be changed

Now change the User Office Code and submit.

Authorize the above User Transfer....