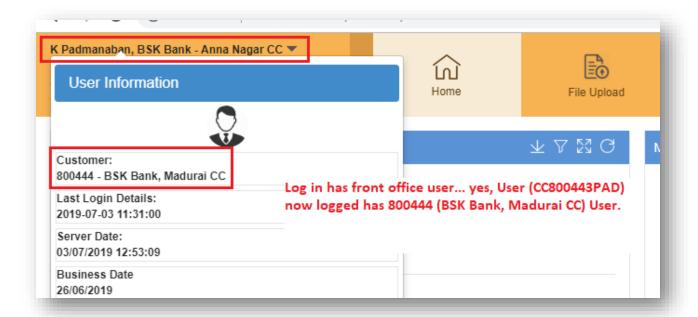

#### Front Office User Transfer Work Flow

**Functionality:** Front Office User can transfer from one entity to another entity. I.e., from LO to LO / LO to CC / CC to CC / CC to LO.

#### Validations:

- > Transfer can be done within the bank only
- User ID can't be changed

Now change the User Office Code and submit.

Authorize the above User Transfer....