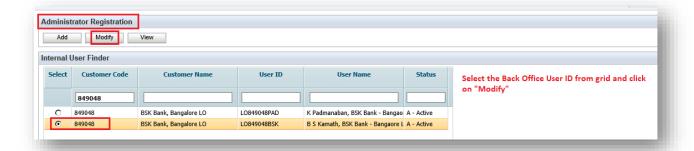

|                                                        |                                  |











# Front Office User Blocking & Unblocking Work Flow



**Customer Code** 

**Customer Name** 

BSK Bank, Madurai CC

BSK Bank, Madurai CC

Status

A - Active

A - Active

**User Name** 

K Padmanaban, BSK Bank - Maduri 800444

B S Kamath, BSK Bank - Madurai CC 800444

Select

0

**User ID** 

CC800444

CC800444PAD

CC800444BSK











Note: In live De-registered User can't be activated again.



## Back Office (Admin) User Role Change to Front Office Work Flow







### Front Office User Role Change to Back Office Work Flow







### **Back Office User Transfer Work Flow**











#### Front Office User Transfer Work Flow

**Functionality:** Front Office User can transfer from one entity to another entity. I.e., from LO to LO / LO to CC / CC to CC / CC to LO.

#### Validations:

- > Transfer can be done within the bank only
- User ID can't be changed







Now change the User Office Code and submit.



Authorize the above User Transfer....