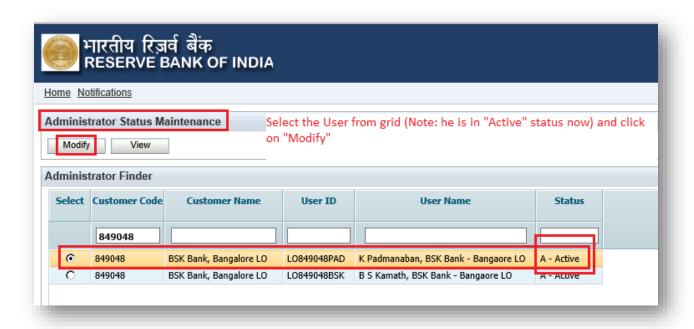

# Back Office User Blocking & Unblocking Work Flow

| ारतीय रिज़र्व बैंक<br>RESERVE BANK OF INDIA |                        | Operation Maker (OPERMAKER) Office: Ahmedabad Regional Office (1) Server Date: 03/07/2019 14:39:45 Current Login: 03/07/2019 14:39:45 Last Login Details: 03/07/2019 14:38:56 |                                                        |                                  |
|---------------------------------------------|------------------------|-------------------------------------------------------------------------------------------------------------------------------------------------------------------------------|--------------------------------------------------------|----------------------------------|
| Home Notifications                          |                        |                                                                                                                                                                               | Operation Maker (OPERM)                                | Change Password Loquul           |
|                                             | News and Announcements |                                                                                                                                                                               | Login with Back Office Admin Maker, key in the program | Smart Navigation                 |
|                                             |                        | name (EUSERSTATUS) in Smart Navigation (or) Select<br>the option "Administrator Status Maintenance" from<br>menu                                                              | euserstatus                                            |                                  |
|                                             |                        |                                                                                                                                                                               |                                                        | Administrator Status Maintenance |
|                                             |                        |                                                                                                                                                                               |                                                        |                                  |