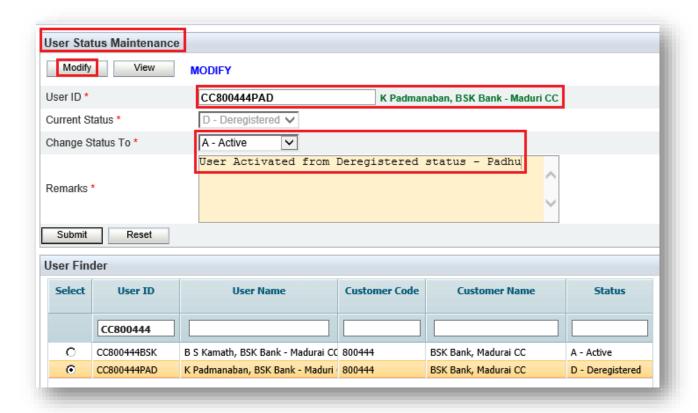

# Front Office User Blocking & Unblocking Work Flow

**Customer Code** 

**Customer Name** 

BSK Bank, Madurai CC

BSK Bank, Madurai CC

Status

A - Active

A - Active

**User Name** 

K Padmanaban, BSK Bank - Maduri 800444

B S Kamath, BSK Bank - Madurai CC 800444

Select

0

**User ID** 

CC800444

CC800444PAD

CC800444BSK

Note: In live De-registered User can't be activated again.