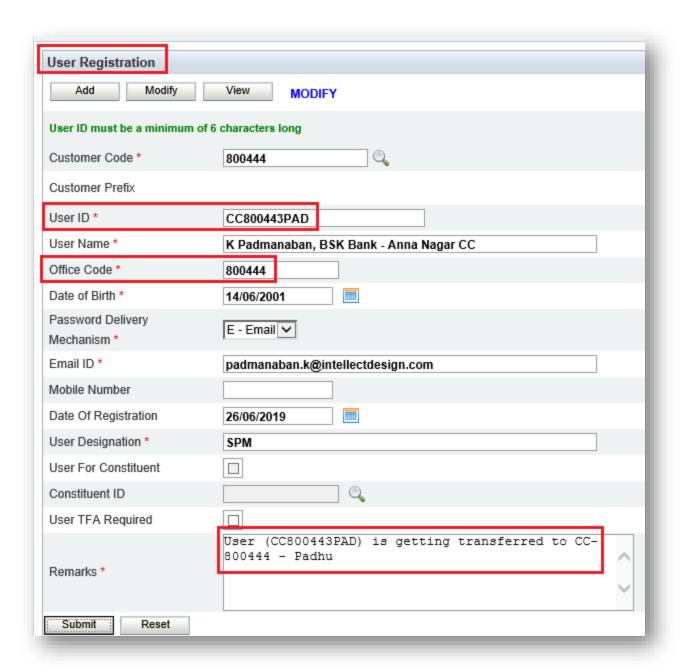

#### Front Office User Transfer Work Flow

**Functionality:** Front Office User can transfer from one entity to another entity. I.e., from LO to LO / LO to CC / CC to CC / CC to LO.

#### Validations:

- > Transfer can be done within the bank only
- User ID can't be changed

Now change the User Office Code and submit.

Authorize the above User Transfer....