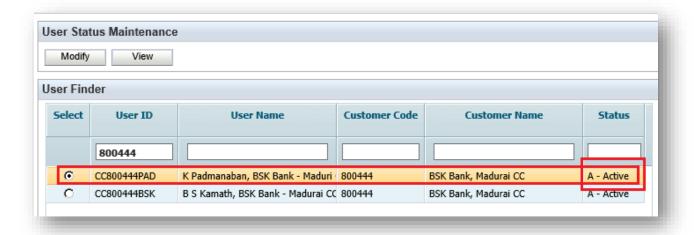

# Front Office User Blocking & Unblocking Work Flow

**Customer Code** 

**Customer Name** 

BSK Bank, Madurai CC

BSK Bank, Madurai CC

Status

A - Active

A - Active

**User Name** 

K Padmanaban, BSK Bank - Maduri 800444

B S Kamath, BSK Bank - Madurai CC 800444

Select

0

**User ID** 

CC800444

CC800444PAD

CC800444BSK

Note: In live De-registered User can't be activated again.