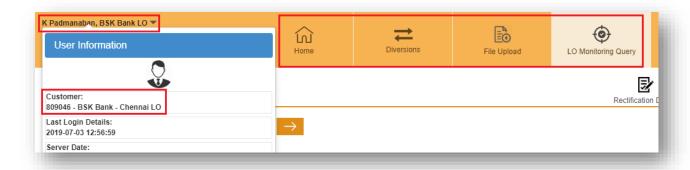

|                        |                                                                                                                                                                               |                                                        |                                  |











# Front Office User Blocking & Unblocking Work Flow



**Customer Code** 

**Customer Name** 

BSK Bank, Madurai CC

BSK Bank, Madurai CC

Status

A - Active

A - Active

**User Name** 

K Padmanaban, BSK Bank - Maduri 800444

B S Kamath, BSK Bank - Madurai CC 800444

Select

0

**User ID** 

CC800444

CC800444PAD

CC800444BSK











Note: In live De-registered User can't be activated again.



## Back Office (Admin) User Role Change to Front Office Work Flow







### Front Office User Role Change to Back Office Work Flow







### **Back Office User Transfer Work Flow**











#### Front Office User Transfer Work Flow

**Functionality:** Front Office User can transfer from one entity to another entity. I.e., from LO to LO / LO to CC / CC to CC / CC to LO.

#### Validations:

- > Transfer can be done within the bank only
- User ID can't be changed







Now change the User Office Code and submit.



Authorize the above User Transfer....