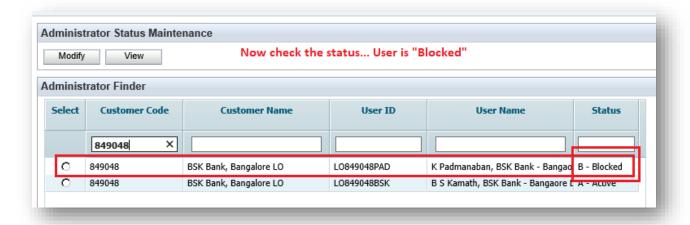

# Back Office User Blocking & Unblocking Work Flow

| ारतीय रिज़र्व बैंक<br>RESERVE BANK OF INDIA |                        | Operation Maker (OPERMAKER) Office: Ahmedabad Regional Office (1) Server Date: 03/07/2019 14:39:45 Current Login: 03/07/2019 14:39:45 Last Login Details: 03/07/2019 14:38:56 |                                                        |                                  |
|---------------------------------------------|------------------------|-------------------------------------------------------------------------------------------------------------------------------------------------------------------------------|--------------------------------------------------------|----------------------------------|
| Home Notifications                          |                        |                                                                                                                                                                               | Operation Maker (OPERM)                                | Change Password Loquul           |
|                                             | News and Announcements |                                                                                                                                                                               | Login with Back Office Admin Maker, key in the program | Smart Navigation                 |
|                                             |                        | name (EUSERSTATUS) in Smart Navigation (or) Select<br>the option "Administrator Status Maintenance" from<br>menu                                                              | euserstatus                                            |                                  |
|                                             |                        |                                                                                                                                                                               |                                                        | Administrator Status Maintenance |
|                                             |                        |                                                                                                                                                                               |                                                        |                                  |