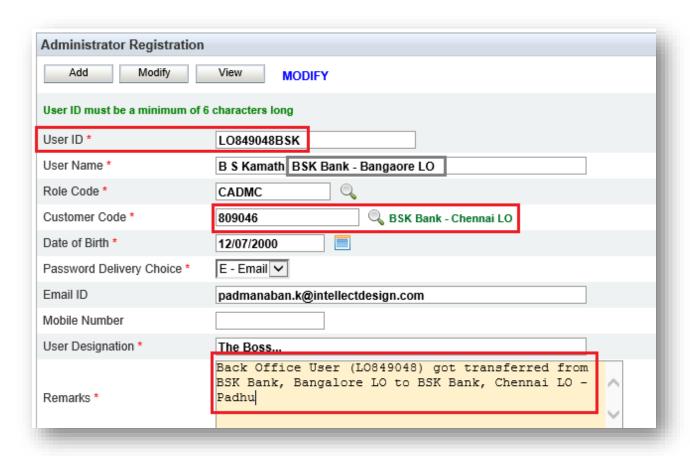

### **Back Office User Transfer Work Flow**

#### Validations:

- > Transfer can be done within the bank only
- User ID can't be changed

Now change the User Office Code and submit.

Authorize the above User Transfer....