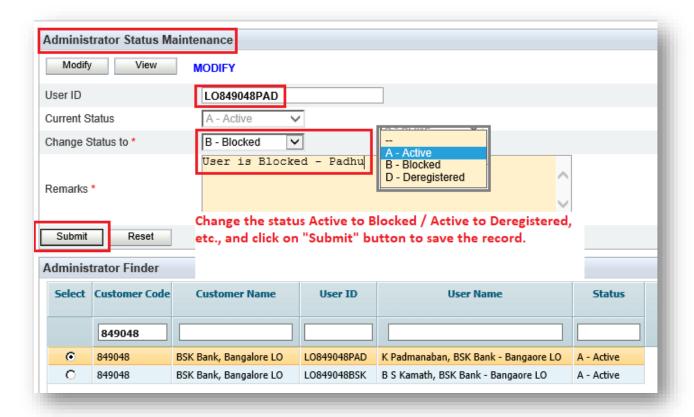

# Back Office User Blocking & Unblocking Work Flow

| ारतीय रिज़र्व बैंक<br>RESERVE BANK OF INDIA |                        | Operation Maker (OPERMAKER) Office: Ahmedabad Regional Office (1) Server Date: 03/07/2019 14:39:45 Current Login: 03/07/2019 14:39:45 Last Login Details: 03/07/2019 14:38:56 |                                                        |                                  |
|---------------------------------------------|------------------------|-------------------------------------------------------------------------------------------------------------------------------------------------------------------------------|--------------------------------------------------------|----------------------------------|
| Home Notifications                          |                        |                                                                                                                                                                               | Operation Maker (OPERM)                                | Change Password Loquul           |
|                                             | News and Announcements |                                                                                                                                                                               | Login with Back Office Admin Maker, key in the program | Smart Navigation                 |
|                                             |                        | name (EUSERSTATUS) in Smart Navigation (or) Select<br>the option "Administrator Status Maintenance" from<br>menu                                                              | euserstatus                                            |                                  |
|                                             |                        |                                                                                                                                                                               |                                                        | Administrator Status Maintenance |
|                                             |                        |                                                                                                                                                                               |                                                        |                                  |