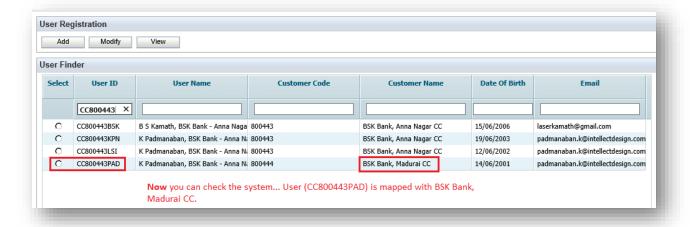

#### Front Office User Transfer Work Flow

**Functionality:** Front Office User can transfer from one entity to another entity. I.e., from LO to LO / LO to CC / CC to CC / CC to LO.

#### Validations:

- > Transfer can be done within the bank only
- User ID can't be changed

Now change the User Office Code and submit.

Authorize the above User Transfer....