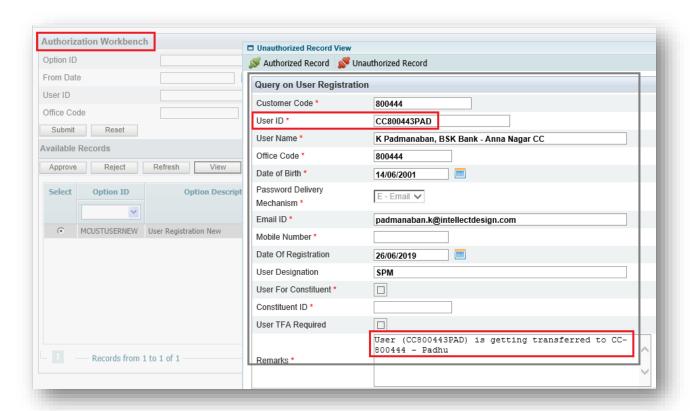

#### Front Office User Transfer Work Flow

**Functionality:** Front Office User can transfer from one entity to another entity. I.e., from LO to LO / LO to CC / CC to CC / CC to LO.

#### Validations:

- > Transfer can be done within the bank only
- User ID can't be changed

Now change the User Office Code and submit.

Authorize the above User Transfer....