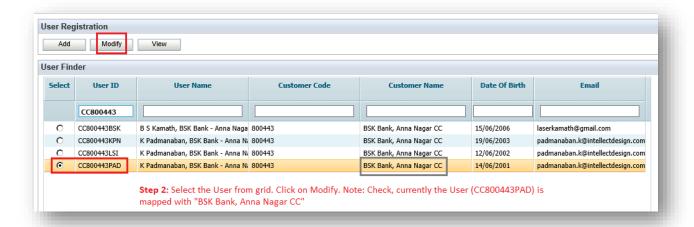

#### Front Office User Transfer Work Flow

**Functionality:** Front Office User can transfer from one entity to another entity. I.e., from LO to LO / LO to CC / CC to CC / CC to LO.

#### Validations:

- > Transfer can be done within the bank only
- User ID can't be changed

Now change the User Office Code and submit.

Authorize the above User Transfer....