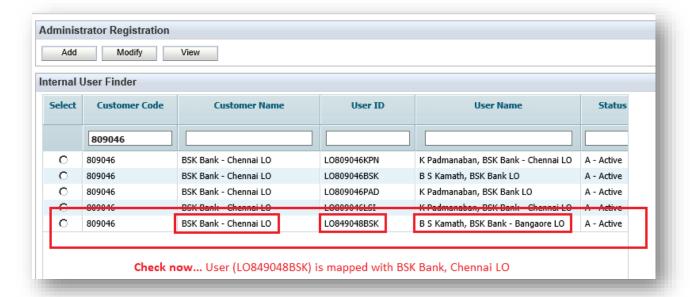

### **Back Office User Transfer Work Flow**

#### Validations:

- > Transfer can be done within the bank only
- User ID can't be changed

Now change the User Office Code and submit.

Authorize the above User Transfer....