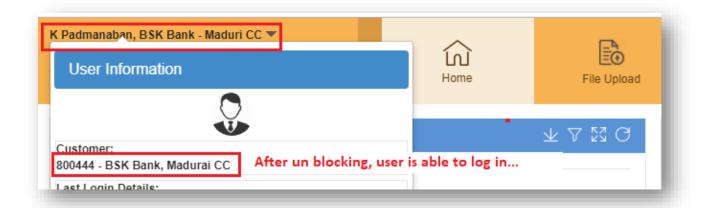

# Front Office User Blocking & Unblocking Work Flow

**Customer Code** 

**Customer Name** 

BSK Bank, Madurai CC

BSK Bank, Madurai CC

Status

A - Active

A - Active