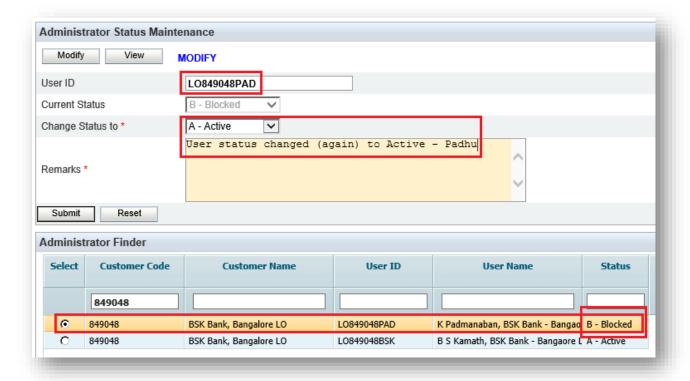

# Back Office User Blocking & Unblocking Work Flow

| ारतीय रिज़र्व बैंक<br>RESERVE BANK OF INDIA |                        | Operation Maker (OPERMAKER) Office: Ahmedabad Regional Office (1) Server Date: 03/07/2019 14:39:45 Current Login: 03/07/2019 14:39:45 Last Login Details: 03/07/2019 14:38:56 |                                                        |                                  |
|---------------------------------------------|------------------------|-------------------------------------------------------------------------------------------------------------------------------------------------------------------------------|--------------------------------------------------------|----------------------------------|
| Home Notifications                          |                        |                                                                                                                                                                               | Operation Maker (OPERM)                                | Change Password Loquul           |
|                                             | News and Announcements |                                                                                                                                                                               | Login with Back Office Admin Maker, key in the program | Smart Navigation                 |
|                                             |                        | name (EUSERSTATUS) in Smart Navigation (or) Select<br>the option "Administrator Status Maintenance" from<br>menu                                                              | euserstatus                                            |                                  |
|                                             |                        |                                                                                                                                                                               |                                                        | Administrator Status Maintenance |
|                                             |                        |                                                                                                                                                                               |                                                        |                                  |

CC800444BSK

Note: In live De-registered User can't be activated again.