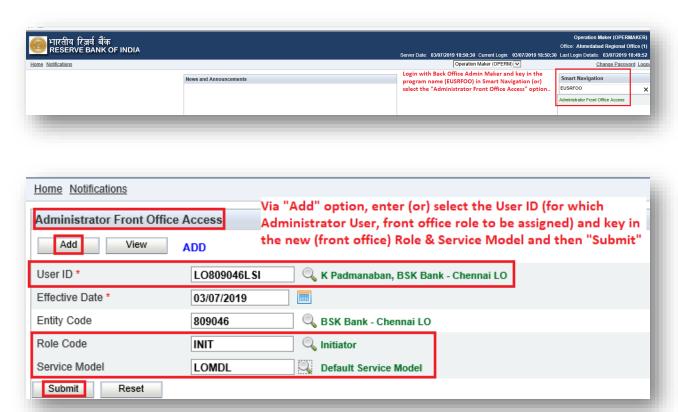

|                        |                                                                                                                                                                               |                                                        |                                  |











# Front Office User Blocking & Unblocking Work Flow



**Customer Code** 

**Customer Name** 

BSK Bank, Madurai CC

BSK Bank, Madurai CC

Status

A - Active

A - Active

**User Name** 

K Padmanaban, BSK Bank - Maduri 800444

B S Kamath, BSK Bank - Madurai CC 800444

Select

0

**User ID** 

CC800444

CC800444PAD

CC800444BSK











Note: In live De-registered User can't be activated again.



## Back Office (Admin) User Role Change to Front Office Work Flow







### Front Office User Role Change to Back Office Work Flow







### **Back Office User Transfer Work Flow**











#### Front Office User Transfer Work Flow

**Functionality:** Front Office User can transfer from one entity to another entity. I.e., from LO to LO / LO to CC / CC to CC / CC to LO.

#### Validations:

- > Transfer can be done within the bank only
- User ID can't be changed







Now change the User Office Code and submit.



Authorize the above User Transfer....