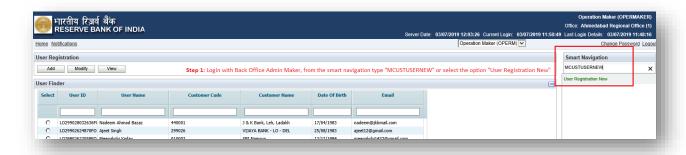

# Back Office User Blocking & Unblocking Work Flow

| ारतीय रिज़र्व बैंक<br>RESERVE BANK OF INDIA |                        | Operation Maker (OPERMAKER) Office: Ahmedabad Regional Office (1) Server Date: 03/07/2019 14:39:45 Current Login: 03/07/2019 14:39:45 Last Login Details: 03/07/2019 14:38:56 |                                                        |                                  |
|---------------------------------------------|------------------------|-------------------------------------------------------------------------------------------------------------------------------------------------------------------------------|--------------------------------------------------------|----------------------------------|
| Home Notifications                          |                        |                                                                                                                                                                               | Operation Maker (OPERM)                                | Change Password Loquul           |
|                                             | News and Announcements |                                                                                                                                                                               | Login with Back Office Admin Maker, key in the program | Smart Navigation                 |
|                                             |                        | name (EUSERSTATUS) in Smart Navigation (or) Select<br>the option "Administrator Status Maintenance" from<br>menu                                                              | euserstatus                                            |                                  |
|                                             |                        |                                                                                                                                                                               |                                                        | Administrator Status Maintenance |
|                                             |                        |                                                                                                                                                                               |                                                        |                                  |