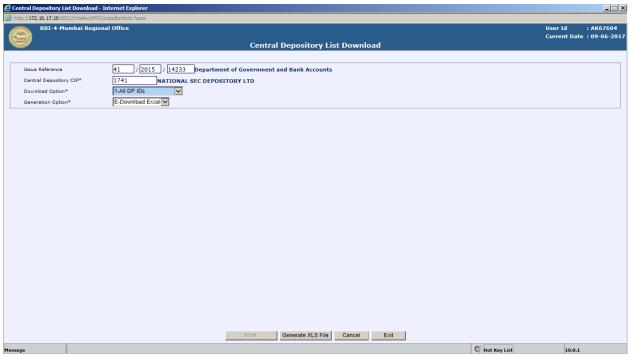

After approval of "DP id and DP Client" details in Portal, QCBS user has to Invoke the "EDPIDLSTDWLD" program.

After processing the above program QCBS generates the excel reports and same will be send to depositary (NSDL/CSDL) through EMAIL. NSDL /CSDL download the file and update the status as "A- Accepted/ R-Rejected" and upload through a Portal Front end Screen