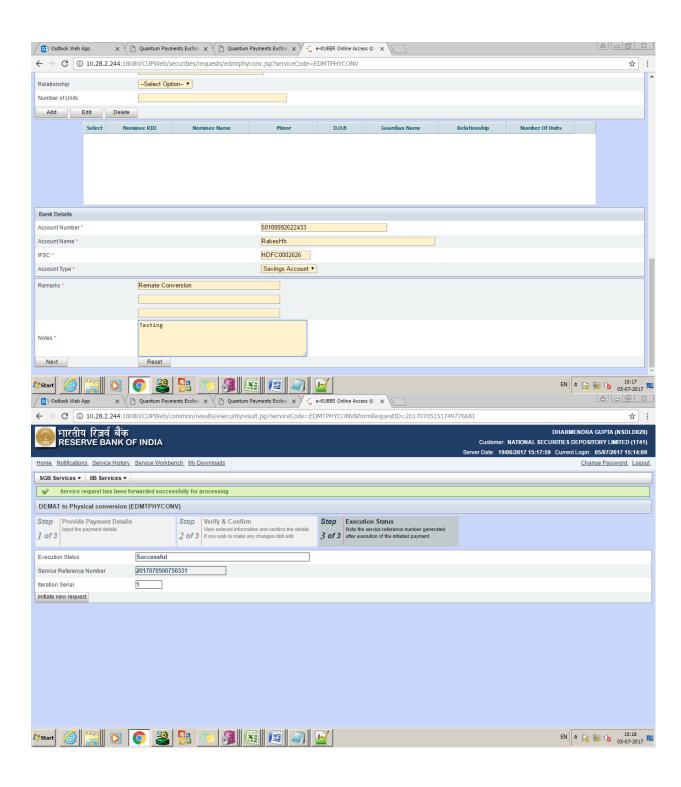

## 5.1 Remat Conversion:-

Depository can initiate a Remat request to transfer their Demat securities in to Physical one through Portal.

Once checker approves the same in portal user department has to initiate the same in QCBS using program "EDMTPHYVERFAUTH" and approve in Banking transaction authorization