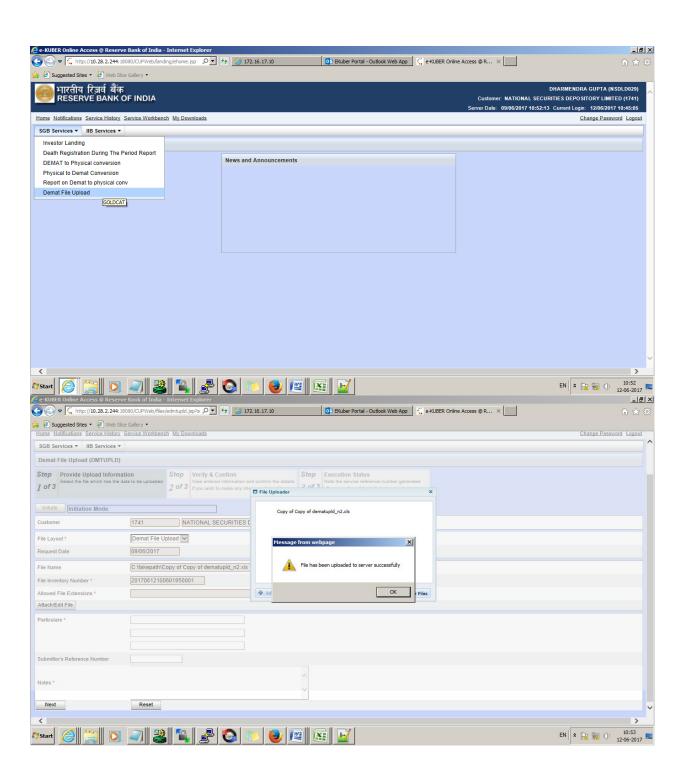

After approval of "DP id and DP Client" details in Portal, QCBS user has to Invoke the "EDPIDLSTDWLD" program.

After processing the above program QCBS generates the excel reports and same will be send to depositary (NSDL/CSDL) through EMAIL. NSDL /CSDL download the file and update the status as "A- Accepted/ R-Rejected" and upload through a Portal Front end Screen

After approval of the file upload in Portal Securities will gets transferred from Physical to Demat