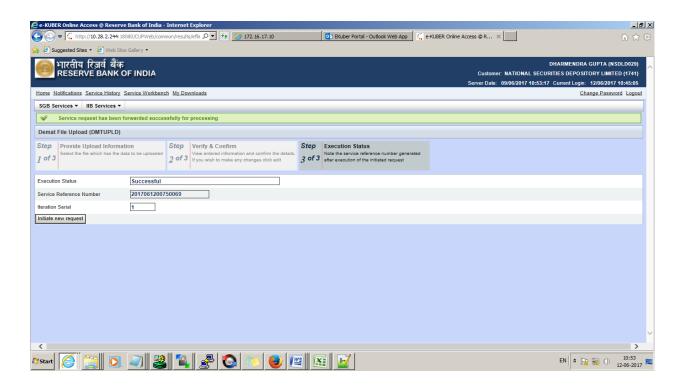

After approval of the file upload in Portal Securities will gets transferred from Physical to Demat