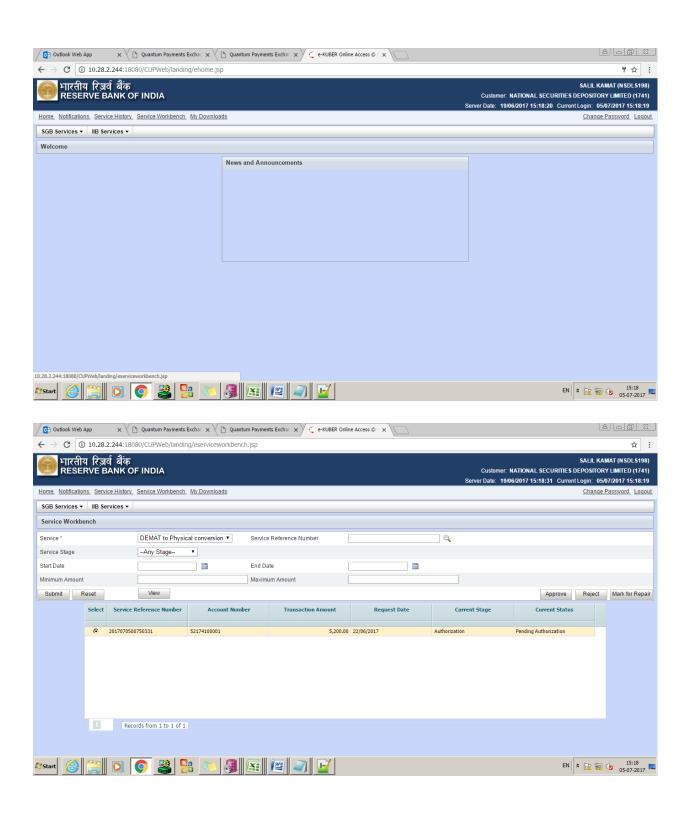

## 5.1 Remat Conversion:-

Depository can initiate a Remat request to transfer their Demat securities in to Physical one through Portal.

Once checker approves the same in portal user department has to initiate the same in QCBS using program "EDMTPHYVERFAUTH" and approve in Banking transaction authorization