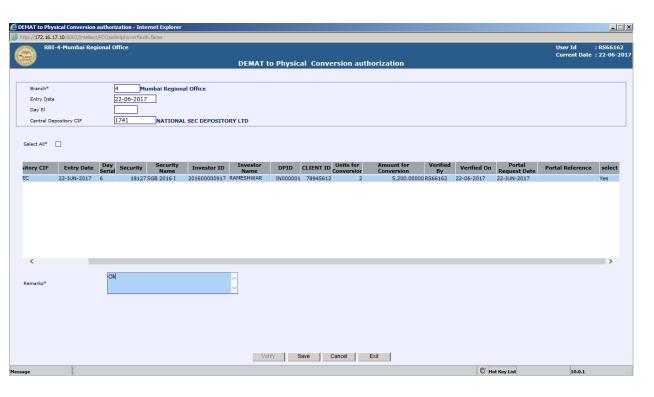

## 5.1 Remat Conversion:-

Depository can initiate a Remat request to transfer their Demat securities in to Physical one through Portal.

Once checker approves the same in portal user department has to initiate the same in QCBS using program "EDMTPHYVERFAUTH" and approve in Banking transaction authorization