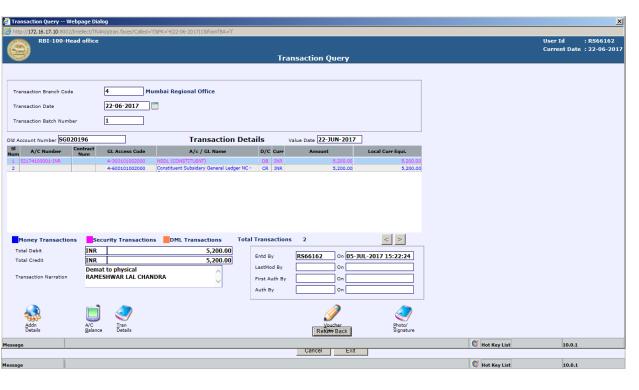

## 5.1 Remat Conversion:-

Depository can initiate a Remat request to transfer their Demat securities in to Physical one through Portal.

Once checker approves the same in portal user department has to initiate the same in QCBS using program "EDMTPHYVERFAUTH" and approve in Banking transaction authorization