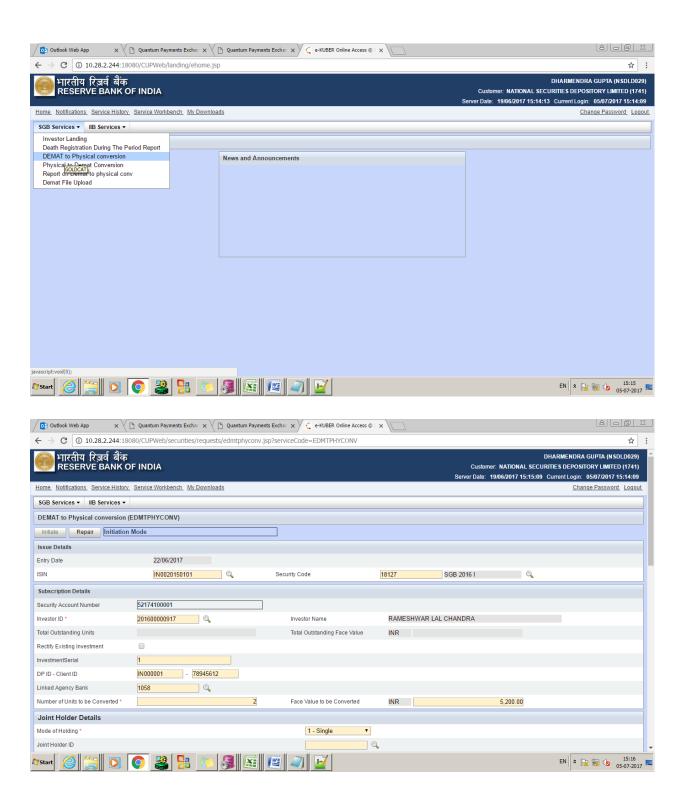

## 5.1 Remat Conversion:-

Depository can initiate a Remat request to transfer their Demat securities in to Physical one through Portal.

Once checker approves the same in portal user department has to initiate the same in QCBS using program "EDMTPHYVERFAUTH" and approve in Banking transaction authorization