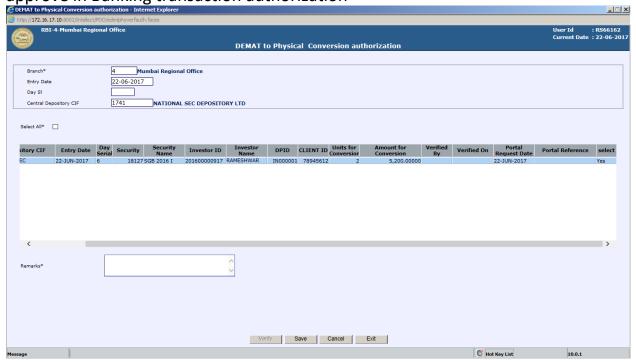

## 5.1 Remat Conversion:-

Depository can initiate a Remat request to transfer their Demat securities in to Physical one through Portal.

Once checker approves the same in portal user department has to initiate the same in QCBS using program "EDMTPHYVERFAUTH" and approve in Banking transaction authorization