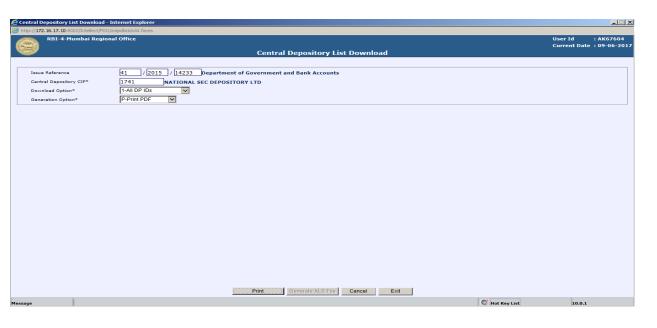

After approval of "DP id and DP Client" details in Portal, QCBS user has to Invoke the "EDPIDLSTDWLD" program.

After processing the above program QCBS generates the excel reports and same will be send to depositary (NSDL/CSDL) through EMAIL. NSDL /CSDL download the file and update the status as "A- Accepted/ R-Rejected" and upload through a Portal Front end Screen