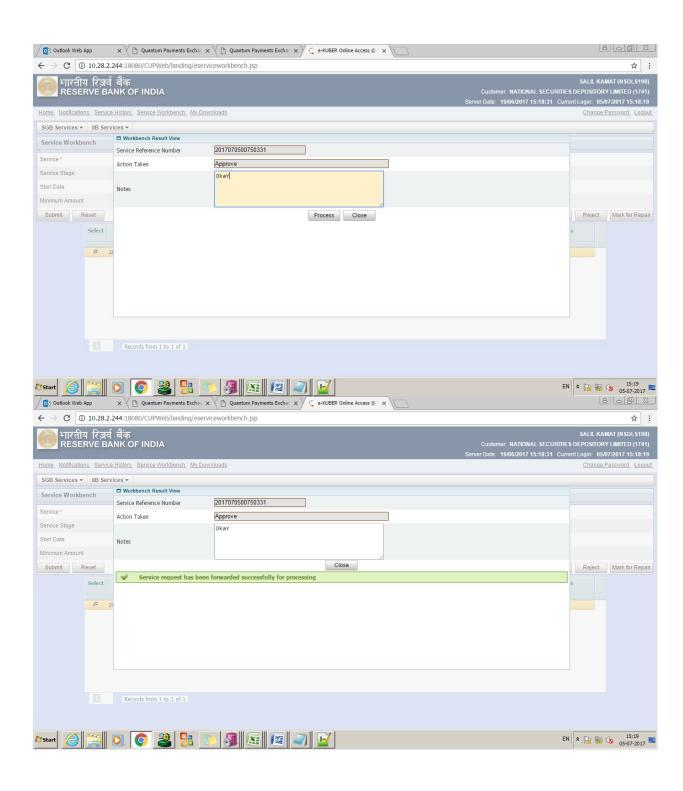

## 5.1 Remat Conversion:-

Depository can initiate a Remat request to transfer their Demat securities in to Physical one through Portal.

Once checker approves the same in portal user department has to initiate the same in QCBS using program "EDMTPHYVERFAUTH" and approve in Banking transaction authorization