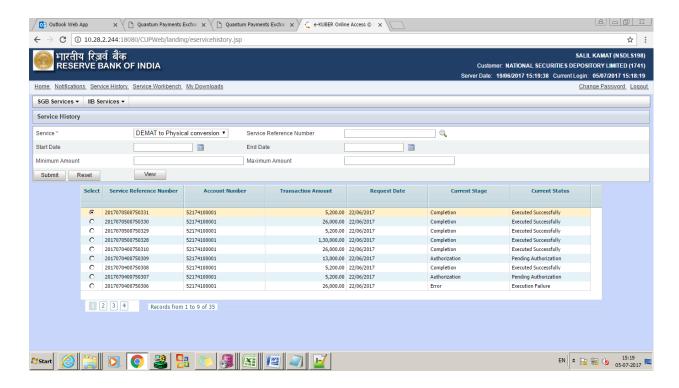

## 5.1 Remat Conversion:-

Depository can initiate a Remat request to transfer their Demat securities in to Physical one through Portal.

Once checker approves the same in portal user department has to initiate the same in QCBS using program "EDMTPHYVERFAUTH" and approve in Banking transaction authorization