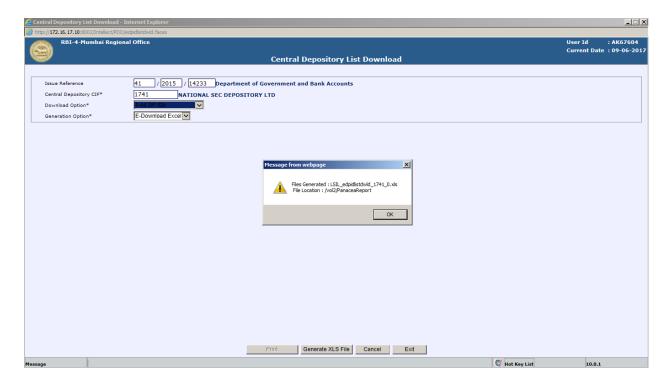

After approval of "DP id and DP Client" details in Portal, QCBS user has to Invoke the "EDPIDLSTDWLD" program.

After processing the above program QCBS generates the excel reports and same will be send to depositary (NSDL/CSDL) through EMAIL. NSDL /CSDL download the file and update the status as "A- Accepted/ R-Rejected" and upload through a Portal Front end Screen