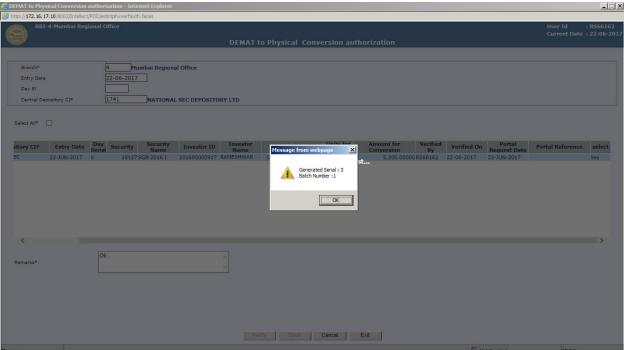

## 5.1 Remat Conversion:-

Depository can initiate a Remat request to transfer their Demat securities in to Physical one through Portal.

Once checker approves the same in portal user department has to initiate the same in QCBS using program "EDMTPHYVERFAUTH" and approve in Banking transaction authorization