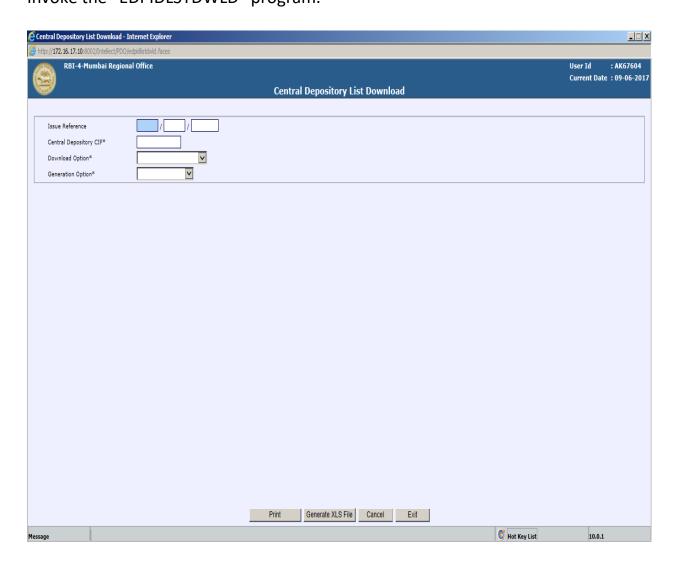

After approval of "DP id and DP Client" details in Portal, QCBS user has to Invoke the "EDPIDLSTDWLD" program.

After processing the above program QCBS generates the excel reports and same will be send to depositary (NSDL/CSDL) through EMAIL. NSDL /CSDL download the file and update the status as "A- Accepted/ R-Rejected" and upload through a Portal Front end Screen