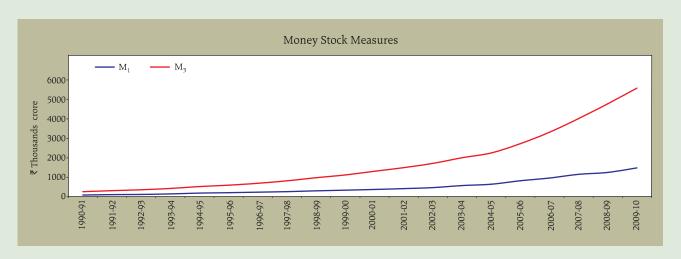

## No. 10: Money Stock Measures

(₹ crore)

| March 31/                                                          | Currency with the Public           |                       |                       |                                     |                        | Deposit money of the Public         |                                                    |                      | $\mathbf{M}_{_{1}}$    | Post                                       | M <sub>2</sub>         | Time                      | M <sub>3</sub>         | Total                      | M <sub>4</sub>         |
|--------------------------------------------------------------------|------------------------------------|-----------------------|-----------------------|-------------------------------------|------------------------|-------------------------------------|----------------------------------------------------|----------------------|------------------------|--------------------------------------------|------------------------|---------------------------|------------------------|----------------------------|------------------------|
| Reporting Fridays of the month/ Last reporting Friday of the month | Notes<br>in<br>Circula-<br>tion(1) | Rupee<br>Coins<br>(2) | Small<br>Coins<br>(2) | Cash<br>on<br>Hand<br>with<br>Banks | Total<br>(2+3+<br>4-5) | Demand<br>Deposits<br>with<br>Banks | 'Other'<br>Deposits<br>with<br>Reserve<br>Bank (3) | Total<br>(7+8)       | (6+9)                  | Office<br>Savings<br>Bank<br>Depos-<br>its | (10+11)                | Deposits<br>with<br>Banks | (10+13)                | Post<br>Office<br>Deposits | (14+15)                |
| 1                                                                  | 2                                  | 3                     | 4                     | 5                                   | 6                      | 7                                   | 8                                                  | 9                    | 10                     | 11                                         | 12                     | 13                        | 14                     | 15                         | 16                     |
| 2007-2008                                                          | 5,81,577                           | 7,656                 | 1,567                 | 22,390                              | 5,68,410               | 5,78,372                            | 9,054                                              | 5,87,427             | 11,55,837              | 5,041                                      | 11,60,878              | 28,62,046                 | 40,17,883              | 25,969                     | 40,43,852              |
| 2008-2009                                                          | 6,81,099                           | 8,487                 | 1,567                 | 25,703                              | 6,65,450               | 5,88,688                            | 5,570                                              | 5,94,258             | 12,59,707              | 5,041                                      | 12,64,748              | 35,35,105                 | 47,94,812              | 25,969                     | 48,20,781              |
| 2009-2010                                                          | 7,88,279                           | 9,702                 | 1,568                 | 31,516                              | 7,68,033               | 7,22,739                            | 3,839                                              | 7,26,578             | 14,94,611              | 5,041                                      | 14,99,652              | 41,05,151                 | 55,99,762              | 25,969                     | 56,25,731              |
| August 14, 2009<br>August 28, 2009                                 | 7,04,002<br>6,96,058               | 8,849<br>8,937        | 1,567<br>1,567        | 28,392<br>27,433                    | 6,86,027<br>6,79,129   | 5,90,491<br>5,95,583                | 4,798<br>5,439                                     | 5,95,289<br>6,01,021 | 12,81,315<br>12,80,150 | 5,041<br>5,041                             | 12,86,356<br>12,85,191 | 37.66,132<br>37.85,546    | 50.47.447<br>50.65,696 |                            | 50,73,416<br>50,91,665 |
| April 2010                                                         | 8,17,750                           | 9,833                 | 1,568                 | 30,415                              | 7,98,735               | 6,50,344                            | 3,627                                              | 6,53,970             | 14,52,706              | 5,041                                      | 14,57,747              | 41,83,501                 | 56,36,207              | 25,969                     | 56,62,176              |
| May 2010                                                           | 8,44,469                           | 9,940                 | 1,568                 | 30,708                              | 8,25,270               | 6,38,549                            | 3,820                                              | 6,42,370             | 14,67,639              | 5,041                                      | 14,72,680              | 42,05,852                 | 56,73,491              | 25,969                     | 56,99,460              |
| June 2010                                                          | 8,52,826                           | 9,940                 | 1,568                 | 31,919                              | 8,32,414               | 6,34,593                            | 3,780                                              | 6,38,373             | 14,70,787              | 5,041                                      | 14,75,828              | 42,06,289                 | 56,77,076              | 25,969                     | 57,03,045              |
| July 2010                                                          | 8,36,216                           | 9,940                 | 1,568                 | 33,668                              | 8,14,057               | 6,85,291                            | 5,110                                              | 6,90,401             | 15,04,458              | 5,041                                      | 15,09,499              | 42,86,544                 | 57,91,002              | 25,969                     | 58,16,971              |
| August 13, 2010                                                    | 8,46,812                           | 9,940                 | 1,568                 | 31,773                              | 8,26,547               | 6,58,591                            | 4,868                                              | 6,63,459             | 14,90,006              | 5,041                                      | 14,95,047              | 43,05,667                 | 57,95,673              | 25,969                     | 58,21,642              |
| August 27, 2010                                                    | 8,44,980                           | 9,940                 | 1,568                 | 33,666                              | 8,22,823               | 6,70,365                            | 4,617                                              | 6,74,982             | 14,97,804              | 5,041                                      | 15,02,845              | 43,32,706                 | 58,30,510              | 25,969                     | 58,56,479              |