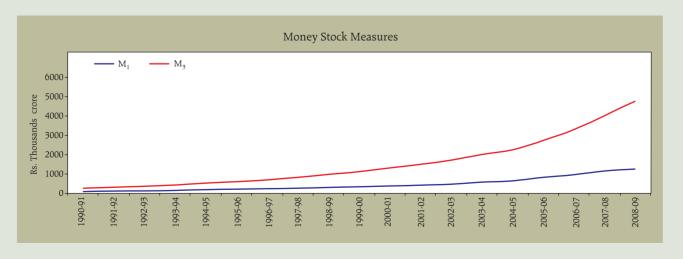

## No. 10: Money Stock Measures

(Rs. crore)

| March 31/<br>Reporting<br>Fridays of<br>the month/<br>Last reporting<br>Friday<br>of the month | Currency with the Public           |                |                       |                                     |                        | Deposit money of the Public         |                                                    |                      | $\mathbf{M}_{_{1}}$    | Post                                       | M <sub>2</sub>         | Time                      | M <sub>3</sub>         | Total                      | M <sub>4</sub>         |
|------------------------------------------------------------------------------------------------|------------------------------------|----------------|-----------------------|-------------------------------------|------------------------|-------------------------------------|----------------------------------------------------|----------------------|------------------------|--------------------------------------------|------------------------|---------------------------|------------------------|----------------------------|------------------------|
|                                                                                                | Notes<br>in<br>Circula-<br>tion(1) |                | Small<br>Coins<br>(2) | Cash<br>on<br>Hand<br>with<br>Banks | Total<br>(2+3+<br>4-5) | Demand<br>Deposits<br>with<br>Banks | 'Other'<br>Deposits<br>with<br>Reserve<br>Bank (3) | Total<br>(7+8)       | (6+9)                  | Office<br>Savings<br>Bank<br>Depos-<br>its | (10+11)                | Deposits<br>with<br>Banks | (10+13)                | Post<br>Office<br>Deposits | (14+1)                 |
| 1                                                                                              | 2                                  | 3              | 4                     | 5                                   | 6                      | 7                                   | 8                                                  | 9                    | 10                     | 11                                         | 12                     | 13                        | 14                     | 15                         | 16                     |
| 2006-2007                                                                                      | 4,95,938                           | 6,684          | 1,477                 | 21,244                              | 4,82,854               | 4,77,604                            | 7,496                                              | 4,85,100             | 9,67,955               | 5,041                                      | 9,72,996               | 23,42,113                 | 33,10,068              | 25,969                     | 33,36,037              |
| 2007-2008                                                                                      | 5,81,577                           | 7,656          | 1,567                 | 22,390                              | 5,68,410               | 5,78,372                            | 9,054                                              | 5,87,427             | 11,55,837              | 5,041                                      | 11,60,878              | 28,62,046                 | 40,17,883              | 25,969                     | 40,43,852              |
| 2008-2009                                                                                      | 6,81,099                           | 8,487          | 1,567                 | 24,790                              | 6,66,364               | 5,81,247                            | 5,573                                              | 5,86,820             | 12,53,184              | 5,041                                      | 12,58,225              | 35,10,835                 | 47,64,019              | 25,969                     | 47,89,988              |
| December 5, 2008 December 19, 2008                                                             | 6,38,203<br>6,41,579               | 8,220<br>8,274 | 1,567<br>1,567        | .,,,,                               | 6,23,054<br>6,26,550   |                                     |                                                    | 4,96,036<br>5,02,162 | 11,19,090<br>11,28,712 | 5,041<br>5,041                             | 11,24,131<br>11,33,753 | 33,14,016<br>33,15,318    | 44,33,106<br>44,44,030 | 25,969<br>25,969           | 44,59,075<br>44,69,999 |
| August 2009                                                                                    | 6,96,058                           | 8,937          | 1,567                 | 27,107                              | 6,79,455               | 5,95,364                            | 5,436                                              | 6,00,800             | 12,80,255              | 5,041                                      | 12,85,296              | 37,62,400                 | 50,42,655              | 25,969                     | 50,68,624              |
| September 2009                                                                                 | 7,11,316                           | 9,043          | 1,567                 | 28,509                              | 6,93,417               | 6,12,797                            | 4,069                                              | 6,16,866             | 13,10,282              | 5,041                                      | 13,15,323              | 37,84,106                 | 50,94,388              | 25,969                     | 51,20,357              |
| October 2009                                                                                   | 7,32,961                           | 9,164          | 1,567                 | 30,823                              | 7,12,870               | 5,94,082                            | 4,004                                              | 5,98,086             | 13,10,955              | 5,041                                      | 13,15,996              | 38,46,741                 | 51,57,697              | 25,969                     | 51,83,666              |
| November 2009                                                                                  | 7,40,732                           | 9,164          | 1,567                 | 27,661                              | 7,23,802               | 5,76,971                            | 4,779                                              | 5,81,750             | 13,05,553              | 5,041                                      | 13,10,594              | 38,90,003                 | 51,95,555              | 25,969                     | 52,21,524              |
| December 4, 2009 December 18, 2009                                                             | 7,47,521<br>7,56,449               | 9,164<br>9,164 | 1,567<br>1,567        | 27,761<br>28,645                    | 7,30,492<br>7,38,535   | 5,83,429<br>5,83,218                |                                                    | 5,87,120<br>5,88,267 | 13,17,612<br>13,26,802 | 5,041<br>5,041                             | 13,22,653<br>13,31,843 | 39,01,318<br>38,82,520    | 52,18,930<br>52,09,322 |                            | 52,44,899<br>52,35,291 |