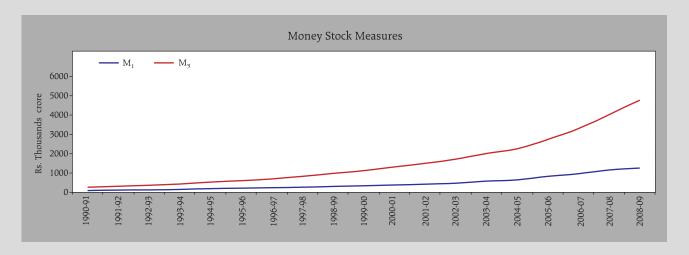

## No. 10: Money Stock Measures

(Rs. crore)

| March 31/<br>Reporting<br>Fridays of<br>the month/<br>Last reporting<br>Friday<br>of the month | Currency with the Public           |                       |                       |                                     |                        | Deposit money of the Public         |                                                    |                | $M_1$     | Post                                       | M <sub>2</sub> | Time                      | M <sub>3</sub> | Total                      | M <sub>4</sub> |
|------------------------------------------------------------------------------------------------|------------------------------------|-----------------------|-----------------------|-------------------------------------|------------------------|-------------------------------------|----------------------------------------------------|----------------|-----------|--------------------------------------------|----------------|---------------------------|----------------|----------------------------|----------------|
|                                                                                                | Notes<br>in<br>Circula-<br>tion(1) | Rupee<br>Coins<br>(2) | Small<br>Coins<br>(2) | Cash<br>on<br>Hand<br>with<br>Banks | Total<br>(2+3+<br>4-5) | Demand<br>Deposits<br>with<br>Banks | 'Other'<br>Deposits<br>with<br>Reserve<br>Bank (3) | Total<br>(7+8) | (6+9)     | Office<br>Savings<br>Bank<br>Depos-<br>its | (10+11)        | Deposits<br>with<br>Banks | (10+13)        | Post<br>Office<br>Deposits | (14+15)        |
| 1                                                                                              | 2                                  | 3                     | 4                     | 5                                   | 6                      | 7                                   | 8                                                  | 9              | 10        | 11                                         | 12             | 13                        | 14             | 15                         | 16             |
| 2006-2007                                                                                      | 4,95,938                           | 6,684                 | 1,477                 | 21,244                              | 4,82,854               | 4,77,604                            | 7,496                                              | 4,85,100       | 9,67,955  | 5,041                                      | 9,72,996       | 23,42,113                 | 33,10,068      | 25,969                     | 33,36,037      |
| 2007-2008                                                                                      | 5,81,577                           | 7,656                 | 1,567                 | 22,390                              | 5,68,410               | 5,78,372                            | 9,054                                              | 5,87,427       | 11,55,837 | 5,041                                      | 11,60,878      | 28,62,046                 | 40,17,883      | 25,969                     | 40,43,852      |
| 2008-2009                                                                                      | 6,81,099                           | 8,487                 | 1,567                 | 24,790                              | 6,66,364               | 5,81,247                            | 5,573                                              | 5,86,820       | 12,53,184 | 5,041                                      | 12,58,225      | 35,10,835                 | 47,64,019      | 25,969                     | 47,89,988      |
|                                                                                                |                                    |                       |                       |                                     |                        |                                     |                                                    |                |           |                                            |                |                           |                |                            |                |
| August 1, 2008                                                                                 | 6,05,148                           | 7,946                 | 1,567                 | 23,192                              | 5,91,469               | 5,13,389                            | 5,086                                              | 5,18,475       | 11,09,944 | 5,041                                      | 11,14,985      | 30,77,672                 | 41,87,616      | 25,969                     | 42,13,585      |
| August 15, 2008                                                                                | 6,10,627                           | 7,946                 | 1,567                 | 22,579                              | 5,97,560               | 4,96,538                            | 4,970                                              | 5,01,508       | 10,99,068 | 5,041                                      | 11,04,109      | 30,84,109                 | 41,83,178      | 25,969                     | 42,09,147      |
| August 29, 2008                                                                                | 6,01,704                           | 8,057                 | 1,567                 | 24,620                              | 5,86,708               | 5,21,515                            | 5,251                                              | 5,26,767       | 11,13,474 | 5,041                                      | 11,18,515      | 31,12,732                 | 42,26,207      | 25,969                     | 42,52,176      |
|                                                                                                |                                    |                       |                       |                                     |                        |                                     |                                                    |                |           |                                            |                |                           |                |                            |                |
| April 2009                                                                                     | 7,04,302                           | 8,553                 | 1,567                 | 26,902                              | 6,87,520               | 5,57,917                            | 9,722                                              | 5,67,639       | 12,55,159 | 5,041                                      | 12,60,200      | 36,21,289                 | 48,76,448      | 25,969                     | 49,02,417      |
| May 2009                                                                                       | 7,14,410                           | 8,644                 | 1,567                 | 29,402                              | 6,95,219               | 5,68,588                            | 4,730                                              | 5,73,317       | 12,68,537 | 5,041                                      | 12,73,578      | 36,69,741                 | 49,38,278      | 25,969                     | 49,64,247      |
| June 2009                                                                                      | 7,10,537                           | 8,644                 | 1,567                 | 29,935                              | 6,90,813               | 5,47,300                            | 11,199                                             | 5,58,499       | 12,49,312 | 5,041                                      | 12,54,353      | 36,87,409                 | 49,36,721      | 25,969                     | 49,62,690      |
| July 2009                                                                                      | 6,93,409                           | 8,644                 | 1,567                 | 27,477                              | 6,76,143               | 5,85,649                            | 5,803                                              | 5,91,452       | 12,67,595 | 5,041                                      | 12,72,636      | 37,56,145                 | 50,23,740      | 25,969                     | 50,49,709      |
|                                                                                                |                                    |                       |                       |                                     |                        |                                     |                                                    |                |           |                                            |                |                           |                |                            |                |
| August 14, 2009                                                                                | 7,04,002                           | 8,644                 | 1,567                 | 28,148                              | 6,86,066               | 5,90,732                            | 6,351                                              | 5,97,083       | 12,83,149 | 5,041                                      | 12,88,190      | 37,46,252                 | 50,29,401      | 25,969                     | 50,55,370      |
| August 28, 2009                                                                                | 6,96,058                           | 8,644                 | 1,567                 | 27,043                              | 6,79,226               | 5,93,884                            | 6,951                                              | 6,00,835       | 12,80,061 | 5,041                                      | 12,85,102      | 37,64,270                 | 50,44,332      | 25,969                     | 50,70,301      |