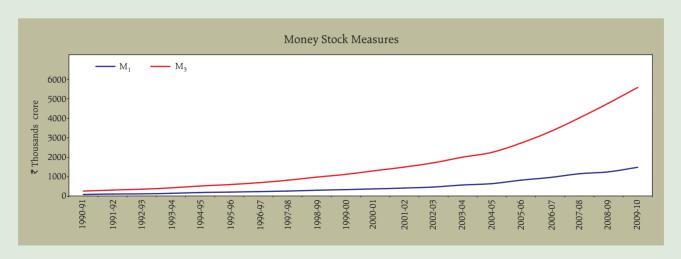

## No. 10: Money Stock Measures

(₹ crore)

| March 31/                                                          |                                    | Currency with the Public |                |                                     |                        |                                     | Deposit money of the Public                        |                      |                        | Post                                       | M <sub>2</sub>         | Time                      | M <sub>3</sub>         | Total                      | M <sub>4</sub>         |
|--------------------------------------------------------------------|------------------------------------|--------------------------|----------------|-------------------------------------|------------------------|-------------------------------------|----------------------------------------------------|----------------------|------------------------|--------------------------------------------|------------------------|---------------------------|------------------------|----------------------------|------------------------|
| Reporting Fridays of the month/ Last reporting Friday of the month | Notes<br>in<br>Circula-<br>tion(1) | Rupee<br>Coins<br>(2)    |                | Cash<br>on<br>Hand<br>with<br>Banks | Total<br>(2+3+<br>4-5) | Demand<br>Deposits<br>with<br>Banks | 'Other'<br>Deposits<br>with<br>Reserve<br>Bank (3) | Total<br>(7+8)       | (6+9)                  | Office<br>Savings<br>Bank<br>Depos-<br>its | (10+11)                | Deposits<br>with<br>Banks | (10+13)                | Post<br>Office<br>Deposits | (14+15)                |
| 1                                                                  | 2                                  | 3                        | 4              | 5                                   | 6                      | 7                                   | 8                                                  | 9                    | 10                     | 11                                         | 12                     | 13                        | 14                     | 15                         | 16                     |
| 2007-2008                                                          | 5,81,577                           | 7,656                    | 1,567          | 22,390                              | 5,68,410               | 5,78,372                            | 9,054                                              | 5,87,427             | 11,55,837              | 5,041                                      | 11,60,878              | 28,62,046                 | 40,17,883              | 25,969                     | 40,43,852              |
| 2008-2009                                                          | 6,81,099                           | 8,487                    | 1,567          | 25,703                              | 6,65,450               | 5,88,688                            | 5,570                                              | 5,94,258             | 12,59,707              | 5,041                                      | 12,64,748              | 35,35,105                 | 47,94,812              | 25,969                     | 48,20,781              |
| 2009-2010                                                          | 7,88,279                           | 9,702                    | 1,568          | 31,516                              | 7,68,033               | 7,22,739                            | 3,839                                              | 7,26,578             | 14,94,611              | 5,041                                      | 14,99,652              | 41,05,151                 | 55,99,762              | 25,969                     | 56,25,731              |
| October 9, 2009<br>October 23, 2009                                | 7,18,714<br>7,32,961               | 9,043                    | 1,567<br>1,567 |                                     | 7,01,305<br>7,12,950   | 5,91,232<br>5,95,485                | 4,433<br>4,006                                     | 5,95,665<br>5,99,491 | 12,96,970<br>13,12,441 | 5,041<br>5,041                             | 13,02,011<br>13,17,482 | 38,76,875<br>38,70,443    | 51,73,845<br>51,82,883 |                            | 51,99,814<br>52,08,852 |
| June 2010                                                          | 8,52,826                           | 10,057                   | 1,568          | 32,001                              | 8,32,449               | 6,36,329                            | 3,104                                              | 6,39,433             | 14,71,882              | 5,041                                      | 14,76,923              | 42,13,982                 | 56,85,864              | 25,969                     | 57,11,833              |
| July 2010                                                          | 8,36,216                           | 10,194                   | 1,568          | 33,451                              | 8,14,526               | 6,90,284                            | 4,467                                              | 6,94,750             | 15,09,277              | 5,041                                      | 15,14,318              | 43,22,878                 | 58,32,155              | 25,969                     | 58,58,124              |
| August 2010                                                        | 8,44,980                           | 10,194                   | 1,568          | 33,729                              | 8,23,013               | 6,70,256                            | 4,007                                              | 6,74,262             | 14,97,275              | 5,041                                      | 15,02,316              | 43,35,978                 | 58,33,253              | 25,969                     | 58,59,222              |
| September 2010                                                     | 8,48,684                           | 10,194                   | 1,568          | 34,232                              | 8,26,213               | 6,80,963                            | 3,999                                              | 6,84,962             | 15,11,175              | 5,041                                      | 15,16,216              | 43,61,019                 | 58,72,194              | 25,969                     | 58,98,163              |
| October 8, 2010<br>October 22, 2010                                | 8,54,034<br>8,64,528               |                          | 1,568<br>1,568 |                                     | 8,33,513<br>8,40,806   | 6,83,117<br>7,34,641                | 4,588<br>3,924                                     | 6,87,705<br>7,38,564 | 15,21,218<br>15,79,370 | 5,041<br>5,041                             | 15,26,259<br>15,84,411 | 44,40,905<br>44,89,345    | 59,62,123<br>60,68,715 |                            | 59,88,092<br>60,94,684 |