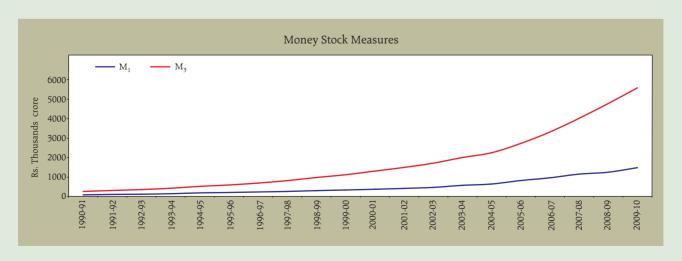

## No. 10: Money Stock Measures

(Rs. crore)

| March 31/                                                          |                                    | Currency with the Public |                       |                                     |                        |                                     | Deposit money of the Public                        |                      |                        | Post                                       | M <sub>2</sub>         | Time                      | M <sub>3</sub>         | Total                      | M <sub>4</sub>         |
|--------------------------------------------------------------------|------------------------------------|--------------------------|-----------------------|-------------------------------------|------------------------|-------------------------------------|----------------------------------------------------|----------------------|------------------------|--------------------------------------------|------------------------|---------------------------|------------------------|----------------------------|------------------------|
| Reporting Fridays of the month/ Last reporting Friday of the month | Notes<br>in<br>Circula-<br>tion(1) | Rupee<br>Coins<br>(2)    | Small<br>Coins<br>(2) | Cash<br>on<br>Hand<br>with<br>Banks | Total<br>(2+3+<br>4-5) | Demand<br>Deposits<br>with<br>Banks | 'Other'<br>Deposits<br>with<br>Reserve<br>Bank (3) | Total<br>(7+8)       |                        | Office<br>Savings<br>Bank<br>Depos-<br>its | (10+11)                | Deposits<br>with<br>Banks | (10+13)                | Post<br>Office<br>Deposits | (14+15)                |
| 1                                                                  | 2                                  | 3                        | 4                     | 5                                   | 6                      | 7                                   | 8                                                  | 9                    | 10                     | 11                                         | 12                     | 13                        | 14                     | 15                         | 16                     |
| 2007-2008                                                          | 5,81,577                           | 7,656                    | 1,567                 | 22,390                              | 5,68,410               | 5,78,372                            | 9,054                                              | 5,87,427             | 11,55,837              | 5,041                                      | 11,60,878              | 28,62,046                 | 40,17,883              | 25,969                     | 40,43,852              |
| 2008-2009                                                          | 6,81,099                           | 8,487                    | 1,567                 | 25,703                              | 6,65,450               | 5,88,688                            | 5,570                                              | 5,94,258             | 12,59,707              | 5,041                                      | 12,64,748              | 35,35,105                 | 47,94,812              | 25,969                     | 48,20,781              |
| 2009-2010                                                          | 7,88,279                           | 9,702                    | 1,568                 | 31,516                              | 7,68,033               | 7,22,739                            | 3,839                                              | 7,26,578             | 14,94,611              | 5,041                                      | 14,99,652              | 41,05,151                 | 55,99,762              | 25,969                     | 56,25,731              |
| May 8, 2000<br>May 22, 2000                                        |                                    | 8,553<br>8,644           | 1,567<br>1,567        | 29.255<br>29.752                    | 6,96,806<br>6,94,870   | 5.52.498<br>5.65.360                |                                                    | 5,59,357<br>5,70,082 | 12,56,163<br>12,64,952 | 5,041<br>5,041                             | 12,61,204              | 36,83,150<br>36,86,803    | 49,39,313<br>49,51,755 |                            | 49,65,282<br>49,77,724 |
| January 2010                                                       | 7,61,622                           | 9,486                    | 1,568                 | 30,531                              | 7,42,145               | 6,27,044                            | 4,325                                              | 6,31,370             | 13,73,514              | 5,041                                      | 13,78,555              | 39,89,301                 | 53,62,815              | 25,969                     | 53,88,784              |
| February 2010                                                      | 7,75,040                           | 9,600                    | 1,568                 | 30,822                              | 7,55,386               | 6,35,479                            | 3,697                                              | 6,39,177             | 13,94,563              | 5,041                                      | 13,99,604              | 40,49,613                 | 54,44,175              | 25,969                     | 54,70,144              |
| March 2010                                                         | 7,88,279                           | 9,702                    | 1,568                 | 31,516                              | 7,68,033               | 7,22,739                            | 3,839                                              | 7,26,578             | 14,94,611              | 5,041                                      | 14,99,652              | 41,05,151                 | 55,99,762              | 25,969                     | 56,25,731              |
| April 2010                                                         | 8,17,750                           | 9,833                    | 1,568                 | 30,415                              | 7,98,735               | 6,50,344                            | 3,627                                              | 6,53,970             | 14,52,706              | 5,041                                      | 14,57,747              | 41,83,501                 | 56,36,207              | 25,969                     | 56,62,176              |
| May 7, 2010                                                        |                                    | 9,833<br>9,940           | 1,568<br>1,568        |                                     | 8,14,840<br>8,25,270   | 6,44,875<br>6,38,549                |                                                    | 6,48,577<br>6,42,370 | 14,63,417<br>14,67,639 | 5,041<br>5,041                             | 14,68,458<br>14,72,680 | 42,09,932<br>42,05,852    | 56,73,349<br>56,73,491 |                            | 56,99,318<br>56,99,460 |