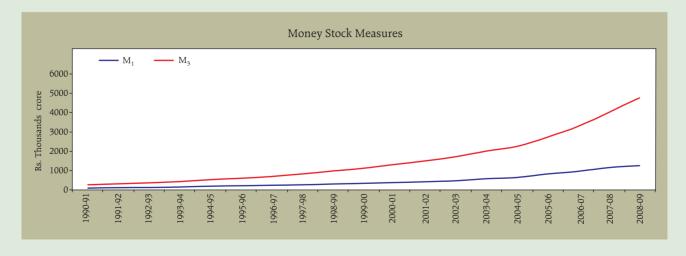

4      | 25,969                     | 53,05,65  |
| January                                                                        | 29, | 2010 | 7,61,622                           | 9,164                                    | 1,567 | 30,250                              | 7,42,103            | 6,22,876                    | 4,361                                              | 6,27,238       | 13,69,340      | 5,041                                      | 13,74,381      | 39,70,066                 | 53,39,406      | 25,969                     | 53,65,37  |

Note : Monetary aggregates as at end-March incorporate data on i) scheduled commercial banks as on last reporting Friday and ii) the Reserve Bank of India pertaining to the last working day of the fiscal year.

Also see 'Notes on Tables'.



S 234 RBI Monthly Bulletin March 2010