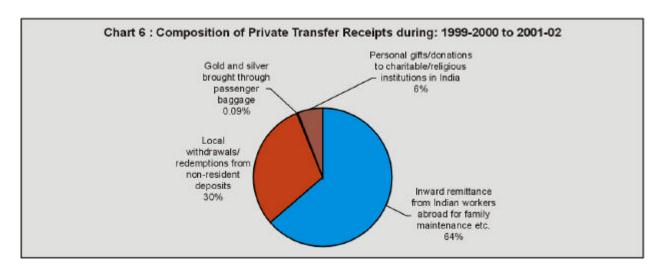

Private transfers from expatriate Indians is traditionally a major source of invisible receipts. In recent years, however, the share of private transfers in gross invisible receipts has declined from 40.5 per cent in 1999-2000 to 34.2 per cent in 2001-02. Among the various components of private transfer receipts, inward remittances constituted the largest part of transfer receipts (**Chart 6**) (**Table 8**).