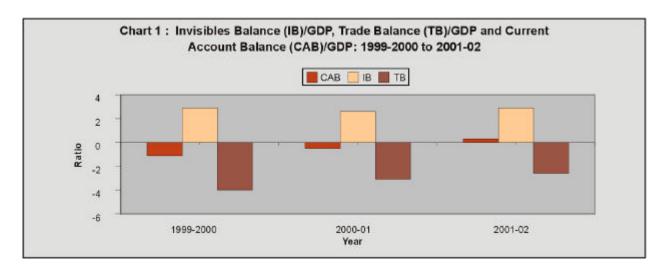

PR: Partially revised.

The ratio of invisibles balance to GDP, which along with the ratio of trade balance to GDP determines the ratio of current account to GDP. This is presented in **Chart 1**.

Continuing the past trend, private transfers and miscellaneous services were major contributors to invisible receipts (Chart 2).