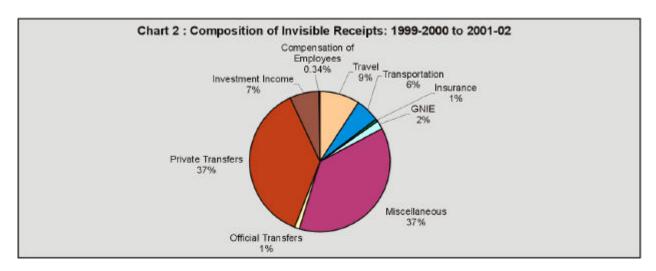

PR: Partially revised.

The ratio of invisibles balance to GDP, which along with the ratio of trade balance to GDP determines the ratio of current account to GDP. This is presented in **Chart 1**.

Continuing the past trend, private transfers and miscellaneous services were major contributors to invisible receipts (Chart 2).