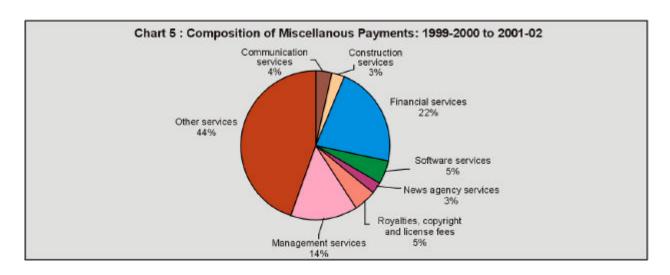

**Miscellaneous** services comprise of a host of business services. Miscellaneous services encompass communication services, construction services, financial services, software services, news agency services, royalties, copyright and license fees, management services and others (**Table 6**). Under miscellaneous receipts, software services have the largest share (**Chart 4**).

Software services, which had earlier recorded a significant growth of around 58 per cent in 2000-01 decelerated to 13.2 per cent during 2001-02 to reach US \$ 7.2 billion. Financial services, management services, software services constituted 41 per cent of miscellaneous payments, while other services accounted for 45 per cent (**Chart 5**).