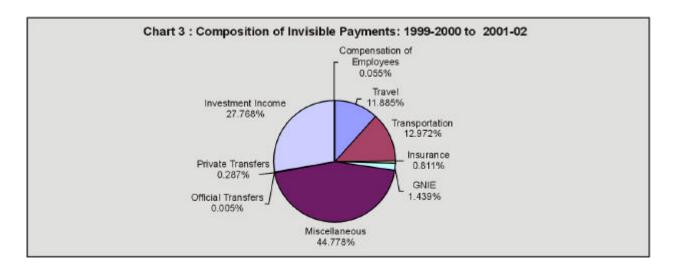

Miscellaneous service payments, investment income payments, transportation service payments and travel service payments dominated the invisibles payments (**Chart 3**).

As regards the composition, the share of services in gross invisible receipts increased to 57 per cent in 2001-02 from 54.8 per cent in 2000-01 and 51.8 per cent in 1999-2000. This is mainly on account of increase in miscellaneous receipts which include receipts from software services.