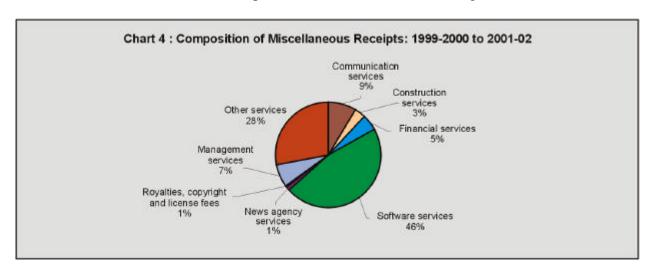

**Miscellaneous** services comprise of a host of business services. Miscellaneous services encompass communication services, construction services, financial services, software services, news agency services, royalties, copyright and license fees, management services and others (**Table 6**). Under miscellaneous receipts, software services have the largest share (**Chart 4**).