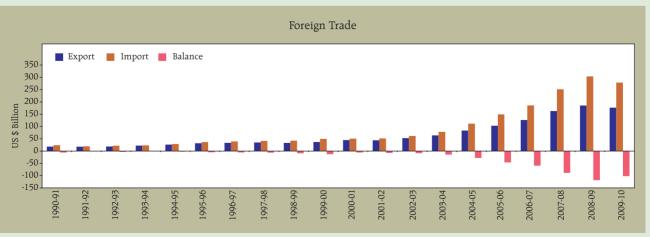

## No. 39(B): Foreign Trade (Annual and Monthly)

(US \$ Million)

| Year/ Month                                                                                               | Exports                                                                                                              |                                                                                                          |                                                                                                                     | Imports                                                                                                              |                                                                                                              |                                                                                                                      | Trade Balance                                                                                                               |                                                                                                                      |                                                                                                                    |
|-----------------------------------------------------------------------------------------------------------|----------------------------------------------------------------------------------------------------------------------|----------------------------------------------------------------------------------------------------------|---------------------------------------------------------------------------------------------------------------------|----------------------------------------------------------------------------------------------------------------------|--------------------------------------------------------------------------------------------------------------|----------------------------------------------------------------------------------------------------------------------|-----------------------------------------------------------------------------------------------------------------------------|----------------------------------------------------------------------------------------------------------------------|--------------------------------------------------------------------------------------------------------------------|
|                                                                                                           | Aggregate                                                                                                            | Oil                                                                                                      | Non-oil                                                                                                             | Aggregate                                                                                                            | Oil                                                                                                          | Non-oil                                                                                                              | Aggregate                                                                                                                   | Oil                                                                                                                  | Non-oil                                                                                                            |
| 1                                                                                                         | 2                                                                                                                    | 3                                                                                                        | ,4                                                                                                                  | 5                                                                                                                    | 6                                                                                                            | 7                                                                                                                    | 8                                                                                                                           | 9                                                                                                                    | 10                                                                                                                 |
| 2003-04<br>2004-05<br>2005-06<br>2006-07<br>2007-08<br>2008-09<br>2009-10<br><b>2007-08</b>               | 63,843<br>83,536<br>103,091<br>126,414<br>162,904<br>185,295<br>176,574                                              | 3,568<br>6,989<br>11,640<br>18,635<br>28,363<br>26,830                                                   | 60.274<br>76.547<br>91.451<br>107.779<br>134.541<br>158.465                                                         | 78,149<br>111,517<br>149,166<br>185,735<br>251,439<br>303,696<br>278,681                                             | 20,569<br>29,844<br>43,963<br>56,945<br>79,645<br>93,667<br>85,473                                           | 57,580<br>81,673<br>105,203<br>128,790<br>171,795<br>210,029<br>193,208                                              | -14,307<br>-27,981<br>-46,075<br>-59,321<br>-88,535<br>-118,401<br>-102,107                                                 | -17,001<br>-22,855<br>-32,323<br>-38,311<br>-51,281<br>-66,837                                                       | 2,694<br>-5,127<br>-13,752<br>-21,011<br>-37,254<br>-51,564                                                        |
| April May June July August September October November December January February March                     | 11,327<br>12,456<br>12,101<br>12,513<br>12,641<br>12,521<br>14,675<br>12,909<br>14,625<br>14,889<br>15,116<br>17,254 | 2.087<br>2.230<br>2.110<br>2.203<br>1,969<br>2.101<br>2.425<br>2.127<br>2.283<br>2.394<br>2.379<br>2.595 | 9,240<br>10,226<br>9,991<br>10,310<br>10,671<br>10,420<br>12,250<br>10,782<br>12,342<br>12,495<br>12,737<br>14,659  | 18.371<br>21.150<br>20.016<br>21.129<br>20.366<br>18.217<br>21.833<br>22.104<br>20.117<br>22.844<br>20.804<br>23.574 | 5.494<br>5.613<br>5.890<br>5.600<br>6.202<br>5.792<br>6.525<br>6.483<br>6.824<br>8.505<br>7.713<br>9.076     | 12.877<br>15.537<br>14.126<br>15.529<br>14.164<br>12.426<br>15.308<br>15.621<br>13.293<br>14.339<br>13.092<br>14.498 | -7.044<br>-8.694<br>-7.915<br>-8.615<br>-7.725<br>-5.696<br>-7.158<br>-9.195<br>-5.491<br>-7.955<br>-5.688<br>-6.320        | -3.407<br>-3.383<br>-3.780<br>-3.397<br>-4.233<br>-3.691<br>-4.100<br>-4.356<br>-4.541<br>-6.111<br>-5.334<br>-6.480 | -3.637<br>-5.311<br>-4.135<br>-5.219<br>-3.492<br>-2.005<br>-3.058<br>-4.839<br>-951<br>-1.844<br>-355<br>161      |
| 2008-09 R April May June July August September October November December January February March 2009-10 P | 18,460<br>18,687<br>19,181<br>19,030<br>17,759<br>14,131<br>11,163<br>13,368<br>12,869<br>11,941<br>12,916           | 2,842<br>2,729<br>3,587<br>3,754<br>3,254<br>2,554<br>1,307<br>1,312<br>1,358<br>1,201<br>1,523          | 15,618<br>15,957<br>15,594<br>15,276<br>14,505<br>13,236<br>12,007<br>9,856<br>12,056<br>11,511<br>10,740<br>11,393 | 30.317<br>29.444<br>28.951<br>31.625<br>33.523<br>31.136<br>25.869<br>23.488<br>19.456<br>18.228<br>15.062           | 8,931<br>10,495<br>10:120<br>12:675<br>11,521<br>9,543<br>7,285<br>5,954<br>4,524<br>4,524<br>3,869<br>4,175 | 21,386<br>18,948<br>18,851<br>18,950<br>22,003<br>21,592<br>18,584<br>17,534<br>14,876<br>13,704<br>11,193<br>12,422 | -11.857<br>-10.757<br>-9.770<br>-12.595<br>-15.764<br>-15.347<br>-11.738<br>-12.325<br>-6.088<br>-5.359<br>-3.121<br>-3.681 | -6,088<br>-7,766<br>-6,532<br>-8,921<br>-8,266<br>-6,990<br>-5,161<br>-4,647<br>-3,268<br>-3,165<br>-2,668<br>-2,652 | -5.768<br>-2.991<br>-3.237<br>-3.674<br>-7.497<br>-8.357<br>-6.577<br>-7.678<br>-2.820<br>-2.194<br>-453<br>-1.029 |
| April May June July August September October November December January February March                     | 12,359<br>11,916<br>13,474<br>14,183<br>13,475<br>14,464<br>14,507<br>14,469<br>16,040<br>15,280<br>16,091<br>19,908 | 1,517<br>1,486<br>1,418<br>1,785<br>2,089<br>2,706<br>2,911<br>3,020<br>2,446                            | 10,842<br>10,429<br>12,057<br>12,398<br>11,386<br>12,084<br>11,801<br>11,558<br>13,019<br>12,834                    | 19.052<br>19.806<br>22.644<br>21,111<br>21,485<br>20,538<br>25,180<br>24,134<br>25,753<br>24,568<br>25,057<br>27,733 | 4,739<br>5,306<br>6,601<br>7,343<br>6,922<br>6,538<br>8,386<br>6,192<br>6,580<br>8,498<br>7,636<br>7,730     | 14,312<br>14,500<br>16,043<br>13,769<br>14,563<br>14,000<br>16,794<br>17,941<br>19,172<br>16,069<br>17,421<br>20,003 | -6.693<br>-7.890<br>-9.170<br>-6.929<br>-8.010<br>-6.074<br>-10.672<br>-9.664<br>-9.713<br>-9.288<br>-8.965<br>-7.825       | -3,223<br>-3,820<br>-5,184<br>-5,557<br>-4,833<br>-4,158<br>-5,679<br>-3,281<br>-3,560<br>-6,053                     | -3,470<br>-4,071<br>-3,986<br>-1,371<br>-3,177<br>-1,916<br>-4,993<br>-6,383<br>-6,153<br>-3,235                   |