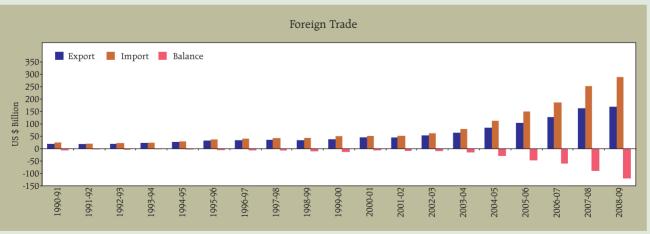

## No. 39(B): Foreign Trade (Annual and Monthly)

(US \$ Million)

| Year/ Month                                                                                                                       |                                                                                                                      | Exports                                                                                                  |                                                                                                                     |                                                                                                                      | Imports                                                                                                      |                                                                                                                      |                                                                                                                             | Trade Balance                                                                                                        |                                                                                                                    |  |
|-----------------------------------------------------------------------------------------------------------------------------------|----------------------------------------------------------------------------------------------------------------------|----------------------------------------------------------------------------------------------------------|---------------------------------------------------------------------------------------------------------------------|----------------------------------------------------------------------------------------------------------------------|--------------------------------------------------------------------------------------------------------------|----------------------------------------------------------------------------------------------------------------------|-----------------------------------------------------------------------------------------------------------------------------|----------------------------------------------------------------------------------------------------------------------|--------------------------------------------------------------------------------------------------------------------|--|
|                                                                                                                                   | Aggregate                                                                                                            | Oil                                                                                                      | Non-oil                                                                                                             | Aggregate                                                                                                            | Oil                                                                                                          | Non-oil                                                                                                              | Aggregate                                                                                                                   | Oil                                                                                                                  | Non-oil                                                                                                            |  |
| 1                                                                                                                                 | 2                                                                                                                    | 3                                                                                                        | ,4                                                                                                                  | 5                                                                                                                    | 6                                                                                                            | 7                                                                                                                    | 8                                                                                                                           | 9                                                                                                                    | 10                                                                                                                 |  |
| 2003-04<br>2004-05<br>2005-06<br>2006-07<br>2007-08<br>2008-09                                                                    | 63,843<br>83,536<br>1,03,091<br>1,26,414<br>1,62,904<br>1,85,295                                                     | 3,568<br>6,989<br>11,640<br>18,635<br>28,363<br>26,830                                                   | 60,274<br>76,547<br>91,451<br>1,07,779<br>1,34,541<br>1,58,466                                                      | 78,149<br>1,11,517<br>1,49,166<br>1,85,735<br>2,51,439<br>3,03,696                                                   | 20,569<br>29,844<br>43,963<br>56,945<br>79,645<br>91,306                                                     | 57,580<br>81,673<br>1,05,203<br>1,28,790<br>1,71,795<br>2,12,390                                                     | -14,307<br>-27,981<br>-46,075<br>-59,321<br>-88,535<br>-1,18,401                                                            | -17,001<br>-22,855<br>-32,323<br>-38,311<br>-51,281<br>-64,476                                                       | 2,694<br>-5,127<br>-13,752<br>-21,011<br>-37,254<br>-53,925                                                        |  |
| 2007-08<br>April<br>May<br>June<br>July<br>August<br>September<br>October<br>November<br>December<br>January<br>February<br>March | 11,327<br>12,456<br>12,101<br>12,513<br>12,641<br>12,521<br>14,675<br>12,909<br>14,625<br>14,889<br>15,116<br>17,254 | 2,087<br>2,230<br>2,110<br>2,203<br>1,969<br>2,101<br>2,425<br>2,127<br>2,283<br>2,394<br>2,379<br>2,595 | 9,240<br>10,226<br>9,991<br>10,310<br>10,671<br>10,420<br>12,250<br>10,782<br>12,342<br>12,495<br>12,737<br>14,659  | 18,371<br>21,150<br>20,016<br>21,129<br>20,366<br>18,217<br>21,833<br>22,104<br>20,117<br>22,844<br>20,804<br>23,574 | 5.494<br>5.613<br>5.890<br>5.600<br>6.202<br>5.792<br>6.525<br>6.483<br>6.824<br>8.505<br>7.713<br>9.076     | 12.877<br>15.537<br>14.126<br>15.529<br>14.164<br>12.426<br>15.308<br>15.621<br>13.293<br>14.339<br>13.092<br>14.498 | -7.044<br>-8.694<br>-7.915<br>-8.615<br>-7.725<br>-5.696<br>-7.158<br>-9.195<br>-5.491<br>-7.955<br>-5.688<br>-6.320        | -3,407<br>-3,383<br>-3,780<br>-3,397<br>-4,233<br>-3,691<br>-4,100<br>-4,356<br>-4,541<br>-6,111<br>-5,334<br>-6,480 | -3.637<br>-5.311<br>-4.135<br>-5.219<br>-3.492<br>-2.005<br>-3.058<br>-4.839<br>-951<br>-1.844<br>-355             |  |
| 2008-09 R April May June July August September October November December January February March 2009-10 P                         | 18,460<br>18,687<br>19,181<br>19,030<br>17,759<br>15,789<br>14,131<br>11,163<br>13,368<br>12,869<br>11,941<br>12,916 | 2.842<br>2.729<br>3.587<br>3.754<br>3.254<br>2.554<br>2.124<br>1.307<br>1.312<br>1.234<br>1.201<br>1.523 | 15,618<br>15,957<br>15,594<br>15,276<br>14,505<br>13,236<br>12,007<br>9,856<br>12,056<br>11,635<br>10,740<br>11,394 | 30,317<br>29,444<br>28,951<br>31,625<br>33,523<br>31,136<br>25,869<br>23,488<br>19,456<br>18,228<br>15,062<br>16,597 | 8,931<br>10,495<br>10,120<br>12,675<br>11,521<br>9,543<br>7,285<br>5,954<br>4,581<br>4,522<br>3,869<br>4,175 | 21,386<br>18,948<br>18,831<br>18,950<br>22,003<br>21,592<br>18,584<br>17,534<br>14,876<br>13,706<br>11,193<br>12,422 | -11,857<br>-10,757<br>-9,770<br>-12,595<br>-15,764<br>-15,347<br>-11,738<br>-12,325<br>-6,088<br>-5,359<br>-3,121<br>-3,680 | -6,088<br>-7,766<br>-6,532<br>-8,921<br>-8,266<br>-6,990<br>-5,161<br>-4,647<br>-3,268<br>-3,288<br>-2,668<br>-2,652 | -5,768<br>-2,991<br>-3,237<br>-3,674<br>-7,497<br>-8,357<br>-6,578<br>-7,678<br>-2,820<br>-2,071<br>-453<br>-1,028 |  |
| April May June July August September October November December January February                                                   | 12,147<br>11,834<br>13,185<br>13,577<br>13,314<br>14,204<br>14,129<br>16,040<br>14,343<br>16,091                     | 1,517<br>1,476<br>1,417<br>1,785<br>2,089<br>2,380<br>2,706<br>2,911<br>3,020                            | 10.630<br>10.358<br>11.768<br>11.792<br>11.225<br>11.824<br>11.543<br>11.218<br>13.019                              | 19.052<br>19.806<br>22.637<br>21.095<br>21,480<br>20.538<br>25.180<br>24.098<br>25.753<br>24.705<br>25.057           | 4.739<br>5.306<br>6,601<br>7.327<br>6.922<br>6.538<br>8.386<br>6.186<br>6,583<br>7.053                       | 14.312<br>14.500<br>16.036<br>13.769<br>14.558<br>14.000<br>16.794<br>17.912<br>19.172<br>17.652                     | -6,905<br>-7,972<br>-9,452<br>-7,518<br>-8,166<br>-6,334<br>-10,931<br>-9,969<br>-9,713<br>-10,362<br>-8,965                | -3,223<br>-3,830<br>-5,184<br>-5,541<br>-4,833<br>-4,158<br>-5,680<br>-3,274<br>-3,560<br>                           | -3,682<br>-4,142<br>-4,268<br>-1,977<br>-3,333<br>-2,177<br>-5,251<br>-6,694<br>-6,153                             |  |