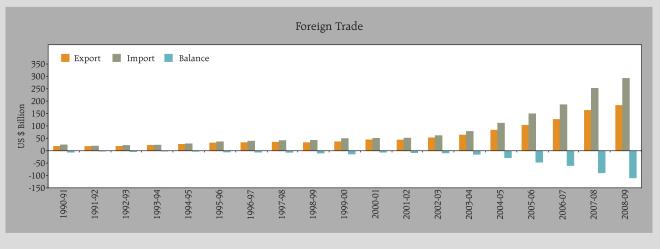

## Trade and Balance of Payments

| Year/ Month | Rupees crore |           |           | US dollar million |          |           | SDR million |          |         |
|-------------|--------------|-----------|-----------|-------------------|----------|-----------|-------------|----------|---------|
|             | Export       | Import    | Balance   | Export            | Import   | Balance   | Export      | Import   | Balance |
| 1           | 2            | 3         | 4         | 5                 | 6        | 7         | 8           | 9        | 10      |
| 2003-04     | 2,93,367     | 3,59,108  | -65,741   | 63,843            | 78,149   | -14,307   | 44,663      | 54,672   | -10,00  |
| 2004-05     | 3,75,340     | 5,01,065  | -1,25,725 | 83,536            | 1,11,517 | -27,981   | 56,081      | 74,866   | -18,78  |
| 2005-06     | 4,56,418     | 6,60,409  | -2,03,991 | 1,03,091          | 1,49,166 | -46,075   | 70,774      | 1,02,405 | -31,63  |
| 2006-07     | 5,71,779     | 8,40,506  | -2,68,727 | 1,26,414          | 1,85,735 | -59,321   | 84,996      | 1,24,928 | -39,93  |
| 2007-08     | 6,55,864     | 10,12,312 | -3,56,448 | 1,62,904          | 2,51,439 | -88,535   | 1,04,537    | 1,60,854 | -56,31  |
| 2008-09     | 8,39,978     | 13,40,588 | -5,00,610 | 1,82,631          | 2,91,475 | -1,08,844 | 1,09,759    | 1,81,727 | -71,96  |
| 2007-08     |              |           |           |                   |          |           |             |          |         |
| April       | 47,741       | 77,429    | -29,688   | 11,327            | 18,371   | -7,044    | 7,442       | 12,069   | -4,62   |
| May         | 50,796       | 86,251    | -35,455   | 12,456            | 21,150   | -8,694    | 8,208       | 13,937   | -5,72   |
| June        | 49,340       | 81,612    | -32,272   | 12,101            | 20,016   | -7,915    | 8,007       | 13,245   | -5,23   |
| July        | 50,571       | 85,389    | -34,818   | 12,513            | 21,129   | -8,615    | 8,183       | 13,817   | -5,63   |
| August      | 51,600       | 83,136    | -31,536   | 12,641            | 20,366   | -7,725    | 8,263       | 13,312   | -5,05   |
| September   | 50,511       | 73,489    | -22,978   | 12,521            | 18,217   | -5,696    | 8,112       | 11,802   | -3,69   |
| October     | 57,982       | 86,264    | -28,282   | 14,675            | 21,833   | -7,158    | 9,415       | 14,008   | -4,59   |
| November    | 50,910       | 87,171    | -36,261   | 12,909            | 22,104   | -9,195    | 8,137       | 13,933   | -5,79   |
| December    | 57,682       | 79,340    | -21,658   | 14,625            | 20,117   | -5,491    | 9,273       | 12,755   | -3,48   |
| January     | 58,624       | 89,947    | -31,323   | 14,889            | 22,844   | -7,955    | 9,400       | 14,423   | -5,02   |
| February    | 60,061       | 82,661    | -22,601   | 15,116            | 20,804   | -5,688    | 9,534       | 13,122   | -3,58   |
| March       | 69,630       | 95,134    | -25,504   | 17,254            | 23,574   | -6,320    | 10,563      | 14,432   | -3,86   |
| 2008-09 R   |              |           |           |                   |          |           |             |          |         |
| April       | 64,340       | 99,347    | -35,007   | 16,076            | 24,823   | -8,747    | 9,825       | 15,171   | -5,34   |
| May         | 65,506       | 1,12,405  | -46,899   | 15,550            | 26,684   | -11,133   | 9,576       | 16,433   | -6,85   |
| June        | 75,930       | 1,14,995  | -39,065   | 17,732            | 26,855   | -9,123    | 10,952      | 16,587   | -5,63   |
| July        | 81,548       | 1,33,609  | -52,061   | 19,036            | 31,189   | -12,153   | 11,673      | 19,125   | -7,45   |
| August      | 69,242       | 1,36,151  | -66,909   | 16,126            | 31,709   | -15,583   | 10,166      | 19,989   | -9,82   |
| September   | 65,147       | 1,35,422  | -70,275   | 14,298            | 29,722   | -15,424   | 9,190       | 19,104   | -9,91   |
| October     | 62,578       | 1,19,212  | -56,634   | 12,861            | 24,501   | -11,640   | 8,491       | 16,175   | -7,68   |
| November    | 50,507       | 1,10,059  | -59,552   | 10,308            | 22,461   | -12,154   | 6,958       | 15,163   | -8,20   |
| December    | 61,715       | 89,579    | -27,864   | 12,690            | 18,419   | -5,729    | 8,335       | 12,098   | -3,76   |
| January     | 60,460       | 90,125    | -29,665   | 12,381            | 18,455   | -6,075    | 8,200       | 12,223   | -4,02   |
| February    | 56,321       | 64,736    | -8,415    | 11,433            | 13,141   | -1,708    | 7,699       | 8,849    | -1,15   |
| March       | 66,093       | 82,188    | -16,095   | 12,902            | 16,043   | -3,142    | 8,693       | 10,811   | -2,11   |
| 2009-10 P   |              |           |           |                   |          |           |             |          |         |
| April       | 53,779       | 78,832    | -25,053   | 10,743            | 15,747   | -5,004    | 7,199       | 10,553   | -3.35   |
| May         | 53,435       | 78,682    | -25,247   | 11,010            | 16,212   | -5,202    | 7,235       | 10,654   | -3,41   |
| June        | 61,217       | 90,657    | -29,440   | 12,815            | 18,977   | -6,163    | 8,294       | 12,283   | -3,98   |
| July        | 66,041       | 95,118    | -29,077   | 13,623            | 19,621   | -5,998    | 8,771       | 12,633   | -3,80   |

No. 41: Foreign Trade (Annual and Monthly)

Notes: 1. Data conversion has been done using period average exchange rates. 2. Monthly data may not add up to the annual data on account of revision in monthly figures. Also see 'Notes on Tables'