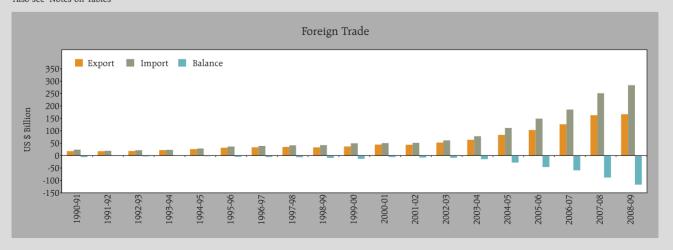

## Trade and Balance of Payments

|             |                                                                       |           | -         |                   |          |           | -           |          |         |
|-------------|-----------------------------------------------------------------------|-----------|-----------|-------------------|----------|-----------|-------------|----------|---------|
| Year/ Month | Rupees crore                                                          |           |           | US dollar million |          |           | SDR million |          |         |
|             | Export                                                                | Import    | Balance   | Export            | Import   | Balance   | Export      | Import   | Balance |
| 1           | 2                                                                     | 3         | 4         | 5                 | 6        | 7         | 8           | 9        | 10      |
| 2003-04     | 2,93,367                                                              | 3,59,108  | -65,741   | 63,843            | 78,149   | -14,307   | 44,663      | 54,672   | -10,009 |
| 2004-05     | 3,75,340                                                              | 5,01,065  | -1,25,725 | 83,536            | 1,11,517 | -27,981   | 56,081      | 74,866   | -18,785 |
| 2005-06     | 4,56,418                                                              | 6,60,409  | -2,03,991 | 1,03,091          | 1,49,166 | -46,075   | 70,774      | 1,02,405 | -31,632 |
| 2006-07     | 5,71,779                                                              | 8,40,506  | -2,68,727 | 1,26,361          | 1,85,749 | -59,388   | 85,018      | 1,24,975 | -39,957 |
| 2007-08     | 6,55,864                                                              | 10,12,312 | -3,56,448 | 1,62,904          | 2,51,439 | -88,535   | 1,04,686    | 1,61,581 | -56,895 |
| 2008-09     | 7,66,934                                                              | 13,05,503 | -5.38.569 | 1,66,749          | 2,83,846 | -1,17,097 | 1,07,599    | 1,83,159 | -75,560 |
| 2007-08     |                                                                       |           |           |                   |          |           |             |          |         |
| April       | 46,164                                                                | 74,895    | -28,731   | 10,953            | 17,769   | -6,817    | 7,196       | 11,675   | -4,479  |
| May         | 49,794                                                                | 78,760    | -28,966   | 12,210            | 19,313   | -7,103    | 8,046       | 12,726   | -4,680  |
| June        | 48,400                                                                | 79,200    | -30,800   | 11,870            | 19,424   | -7,554    | 7,855       | 12,853   | -4,999  |
| July        | 50,331                                                                | 74,091    | -23,759   | 12,454            | 18,333   | -5,879    | 8,144       | 11,989   | -3,844  |
| August      | 51,491                                                                | 80,845    | -29,354   | 12,614            | 19,805   | -7,191    | 8,245       | 12,945   | -4,700  |
| September   | 50,243                                                                | 68,616    | -18,373   | 12,455            | 17,010   | -4,555    | 8,069       | 11,019   | -2,951  |
| October     | 57,641                                                                | 83,472    | -25,832   | 14,588            | 21,126   | -6,538    | 9,360       | 13,554   | -4,195  |
| November    | 50,353                                                                | 80,171    | -29,819   | 12,768            | 20,329   | -7,561    | 8,048       | 12,814   | -4,766  |
| December    | 50,580                                                                | 73,395    | -22,815   | 12,825            | 18,609   | -5,785    | 8,131       | 11,799   | -3,668  |
| January     | 57,948                                                                | 88,852    | -30,905   | 14,717            | 22,566   | -7,849    | 9,292       | 14,247   | -4,955  |
| February    | 60,061                                                                | 82,661    | -22,601   | 15,116            | 20,804   | -5,688    | 9,534       | 13,122   | -3,588  |
| March       | 69,630                                                                | 95,134    | -25,504   | 17,254            | 23,574   | -6,320    | 10,563      | 14,432   | -3,869  |
| 2008-09 R   |                                                                       |           |           |                   |          |           |             |          |         |
| April       | 64,340                                                                | 99,347    | -35,007   | 16,076            | 24,823   | -8,747    | 9,825       | 15,172   | -5,346  |
| May         | 65,506                                                                | 1,12,405  | -46,900   | 15,550            | 26,684   | -11,134   | 9,576       | 16,433   | -6,856  |
| June        | 70,747                                                                | 1,10,195  | -39,448   | 16,522            | 25,734   | -9,213    | 10,205      | 15,895   | -5,690  |
| July        | 73,132                                                                | 1,24,462  | -51,330   | 17,072            | 29,054   | -11,982   | 10,468      | 17,816   | -7,347  |
| August      | 68,270                                                                | 1,24,692  | -56,422   | 15,900            | 29,040   | -13,140   | 10,023      | 18,307   | -8,283  |
| September   | 64,387                                                                | 1,20,364  | -55,977   | 14,131            | 26,417   | -12,285   | 9,083       | 16,979   | -7,896  |
| October     | 62,349                                                                | 1,10,564  | -48,216   | 12,814            | 22,724   | -9,910    | 8,459       | 15,001   | -6,542  |
| November    | 50,289                                                                | 1,09,782  | -59,493   | 10,263            | 22,405   | -12,142   | 6,928       | 15,125   | -8,196  |
| December    | 59,506                                                                | 89,528    | -30,022   | 12,235            | 18,408   | -6,173    | 8,037       | 12,091   | -4,055  |
| January     | 55,778                                                                | 80,292    | -24,514   | 11,422            | 16,442   | -5,020    | 7,565       | 10,889   | -3,325  |
| February    | 53,855                                                                | 64,783    | -10,928   | 10,933            | 13,151   | -2,218    | 7,362       | 8,856    | -1,494  |
| March       | 58,997                                                                | 79,717    | -20,720   | 11,516            | 15,561   | -4,045    | 7,760       | 10,485   | -2,725  |
| 2009-10 P   |                                                                       |           |           |                   |          |           |             |          |         |
| April       | 53,779                                                                | 78,832    | -25,053   | 10,743            | 15,747   | -5,004    | 7,199       | 10,553   | -3,354  |
| R: Revised. | P: Provisional. Source : DGCI & S and Ministry of Commerce & Industry |           |           |                   |          |           |             |          |         |

No. 41: Foreign Trade (Annual and Monthly)

Notes: 1. Data conversion has been done using period average exchange rates.
2. Monthly data may not add up to the annual data on account of revision in monthly figures.
Also see 'Notes on Tables'