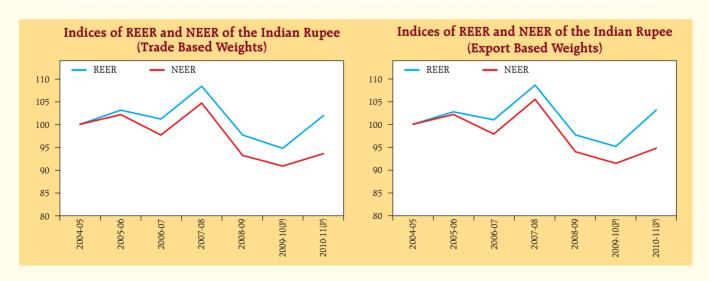

## No. 48: Indices of Real Effective Exchange Rate (REER) and Nominal Effective Exchange Rate (NEER) of the Indian Rupee

## (36-Currency Export and Trade Based Weights) (Base: 2004-05=100)

| Year        | Trade Base | ed Weights | Export Based Weights |        |
|-------------|------------|------------|----------------------|--------|
|             | REER       | NEER       | REER                 | NEER   |
|             | 1          | 2          | 3                    | 4      |
| 2004-05     | 100.00     | 100.00     | 100.00               | 100.00 |
| 2005-06     | 103.10     | 102.24     | 102.74               | 102.20 |
| 2006-07     | 101.29     | 97.63      | 101.05               | 98.00  |
| 2007-08     | 108.52     | 104.75     | 108.57               | 105.62 |
| 2008-09     | 97.80      | 93.34      | 97.77                | 94.00  |
| 2009-10 (P) | 94.74      | 90.94      | 95.28                | 91.42  |
| 2010-11 (P) | 102.25     | 93.56      | 103.55               | 94.76  |