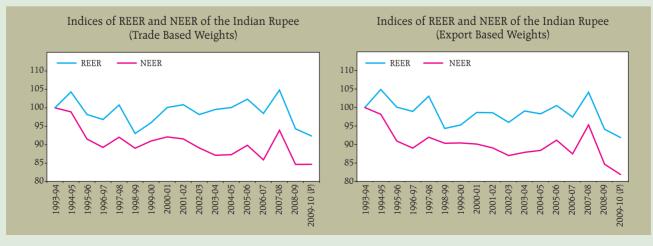

## No. 48: Indices of Real Effective Exchange Rate (REER) and Nominal Effective Exchange Rate (NEER) of the Indian Rupee

| (36-Currency Export and Trade Based Weights)<br>(Base: 1993-94=100)* |           |            |                      |        |  |             |                                  |                            |                         |                            |                         |
|----------------------------------------------------------------------|-----------|------------|----------------------|--------|--|-------------|----------------------------------|----------------------------|-------------------------|----------------------------|-------------------------|
| Year                                                                 | Trade Bas | ed Weights | Export Based Weights |        |  | Year        |                                  | Trade Based Weights        |                         | Export Based Weights       |                         |
|                                                                      | REER      | NEER       | REER                 | NEER   |  |             |                                  | REER                       | NEER                    | REER                       | NEER                    |
| 1                                                                    | 2         | 3          | 4                    | 5      |  | 1           |                                  | 2                          | 3                       | 4                          | 5                       |
| 1993-94                                                              | 100.00    | 100.00     | 100.00               | 100.00 |  | 2007-08     | April<br>May                     | 102.60<br>106.01           | 91.80<br>94.69          | 101.88<br>105.24           | 92.89<br>95.83          |
| 1994-95                                                              | 104.32    | 98.91      | 104.88               | 98.18  |  |             | June<br>July<br>August           | 105.92<br>105.99<br>105.34 | 94.97<br>94.84<br>94.38 | 105.03<br>105.19<br>104.47 | 96.07<br>96.08<br>95.52 |
| 1995-96                                                              | 98.19     | 91.54      | 100.10               | 90.94  |  |             | September<br>October             | 105.90<br>106.09           | 94.65<br>95.29          | 105.12<br>105.35           | 95.91<br>96.73          |
| 1996-97                                                              | 96.83     | 89.27      | 98.95                | 89.03  |  |             | November<br>December<br>January  | 104.63<br>104.94<br>104.85 | 94.27<br>94.68<br>94.29 | 104.01<br>104.19<br>104.26 | 95.83<br>96.11<br>95.91 |
| 1997-98                                                              | 100.77    | 92.04      | 103.07               | 91.97  |  |             | February<br>March                | 103.51<br>101.94           | 93.11<br>90.01          | 103.04<br>101.72           | 94.82<br>91.92          |
| 1998-99                                                              | 93.04     | 89.05      | 94.34                | 90.34  |  | 2008-09 (P) | April<br>May<br>June             | 101.67<br>97.55<br>97.58   | 91.51<br>87.39<br>86.03 | 101.60<br>97.33<br>97.49   | 91.92<br>87.69<br>86.36 |
| 1999-00                                                              | 95.99     | 91.02      | 95.28                | 90.42  |  |             | Ĵuly<br>August                   | 97.22<br>99.45             | 85.41<br>87.04          | 97.34<br>99.47             | 85.83<br>87.27          |
| 2000-01                                                              | 100.09    | 92.12      | 98.67                | 90.12  |  |             | September<br>October<br>November | 95.69<br>92.01<br>92.17    | 83.96<br>81.91<br>83.39 | 95.68<br>91.99<br>92.04    | 84.06<br>81.81<br>83.16 |
| 2001-02                                                              | 100.86    | 91.58      | 98.59                | 89.08  |  |             | December<br>January              | 90.01<br>89.80             | 82.47<br>82.27          | 89.81<br>89.28             | 82.25<br>81.85          |
| 2002-03                                                              | 98.18     | 89.12      | 95.99                | 87.01  |  | 2009-10 (P) | February<br>March<br>April       | 90.59<br>88.05<br>87.48    | 83.84<br>80.75<br>83.61 | 90.14<br>87.28<br>87.14    | 83.47<br>80.37<br>80.73 |
| 2003-04                                                              | 99.56     | 87.14      | 99.07                | 87.89  |  |             | May<br>June                      | 89.61<br>90.04             | 84.43<br>84.78          | 89.12<br>89.54             | 81.59<br>81.86          |
| 2004-05                                                              | 100.09    | 87.31      | 98.30                | 88.41  |  |             | July<br>August<br>September      | 89.59<br>90.15<br>89.79    | 83.40<br>83.13<br>82.17 | 89.05<br>89.57<br>89.24    | 80.48<br>80.21<br>79.35 |
| 2005-06                                                              | 102.35    | 89.85      | 100.54               | 91.17  |  |             | October<br>November              | 91.89<br>93.39             | 84.29<br>84.27          | 91.34<br>92.90             | 81.51<br>81.48          |
| 2006-07                                                              | 98.48     | 85.89      | 97.42                | 87.46  |  |             | December<br>January<br>February  | 94.18<br>96.71<br>96.69    | 84.77<br>86.30<br>86.85 | 93.81<br>96.42<br>96.65    | 81.96<br>83.54<br>84.16 |
| 2007-08                                                              | 104.81    | 93.91      | 104.12               | 95.30  |  | 2010-11 (P) | March<br>April                   | 99.69<br>100.39            | 88.28<br>90.75          | 99.62<br>100.87            | 85.69<br>87.37          |
| 2008-09                                                              | 94.32     | 84.66      | 94.12                | 84.67  |  |             | May<br>June<br>July              | 100.64<br>99.44<br>97.20   | 90.19<br>89.44<br>86.89 | 101.20<br>100.25<br>98.62  | 86.84<br>86.16<br>84.15 |
| 2009-10 (P)                                                          | 92.43     | 84.69      | 92.03                | 81.88  |  |             | August<br>September              | 96.53<br>98.12             | 86.80<br>87.56          | 97.47<br>99.12             | 83.66<br>84.48          |