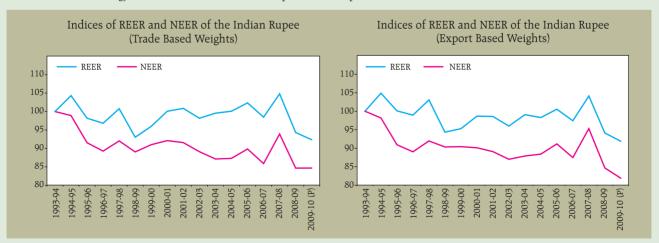

## No. 48: Indices of Real Effective Exchange Rate (REER) and Nominal Effective Exchange Rate (NEER) of the Indian Rupee

## (36-Currency Export and Trade Based Weights) (Base: 1993-94=100)\*

| Year        | Trade Based Weights |        | Export Based Weights |        | Year        |
|-------------|---------------------|--------|----------------------|--------|-------------|
|             | REER                | NEER   | REER                 | NEER   |             |
| 1           | 2                   | 3      | 4                    | 5      | 1           |
| 1993-94     | 100.00              | 100.00 | 100.00               | 100.00 | 2007-08     |
| 1994-95     | 104.32              | 98.91  | 104.88               | 98.18  |             |
| 1995-96     | 98.19               | 91.54  | 100.10               | 90.94  |             |
| 1996-97     | 96.83               | 89.27  | 98.95                | 89.03  |             |
| 1997-98     | 100.77              | 92.04  | 103.07               | 91.97  |             |
| 1998-99     | 93.04               | 89.05  | 94.34                | 90.34  | 2008-09 (P) |
| 1999-00     | 95.99               | 91.02  | 95.28                | 90.42  |             |
| 2000-01     | 100.09              | 92.12  | 98.67                | 90.12  |             |
| 2001-02     | 100.86              | 91.58  | 98.59                | 89.08  |             |
| 2002-03     | 98.18               | 89.12  | 95.99                | 87.01  |             |
| 2003-04     | 99.56               | 87.14  | 99.07                | 87.89  | 2009-10 (P) |
| 2004-05     | 100.09              | 87.31  | 98.30                | 88.41  |             |
| 2005-06     | 102.35              | 89.85  | 100.54               | 91.17  |             |
| 2006-07     | 98.48               | 85.89  | 97.42                | 87.46  |             |
| 2007-08     | 104.81              | 93.91  | 104.12               | 95.30  |             |
| 2008-09     | 94.32               | 84.66  | 94.12                | 84.67  | 2010-11 (F  |
| 2009-10 (P) | 92.42               | 84.68  | 92.03                | 81.87  |             |