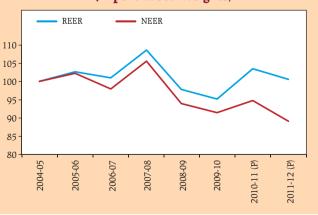

| Year        | Trade-Base | ed Weights | Export-Based Weights |        |
|-------------|------------|------------|----------------------|--------|
|             | REER       | NEER       | REER                 | NEER   |
|             | 1          | 2          | 3                    | 4      |
| 2004-05     | 100.00     | 100.00     | 100.00               | 100.00 |
| 2005-06     | 103.10     | 102.24     | 102.74               | 102.20 |
| 2006-07     | 101.29     | 97.63      | 101.05               | 98.00  |
| 2007-08     | 108.52     | 104.75     | 108.57               | 105.61 |
| 2008-09     | 97.80      | 93.34      | 97.77                | 93.99  |
| 2009-10     | 94.73      | 90.93      | 95.26                | 91.41  |
| 2010-11 (P) | 102.34     | 93.66      | 103.52               | 94.74  |
| 2011-12 (P) | 99.15      | 87.61      | 100.68               | 89.06  |