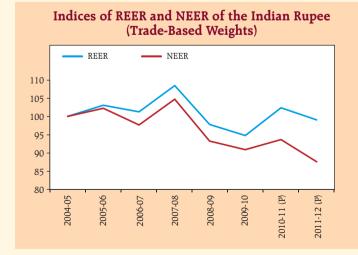

| Year        | Trade-Base | ed Weights | Export-Based Weights |        |
|-------------|------------|------------|----------------------|--------|
|             | REER       | NEER       | REER                 | NEER   |
|             | 1          | 2          | 3                    | 4      |
| 2004-05     | 100.00     | 100.00     | 100.00               | 100.00 |
| 2005-06     | 103.10     | 102.24     | 102.74               | 102.20 |
| 2006-07     | 101.29     | 97.63      | 101.05               | 98.00  |
| 2007-08     | 108.52     | 104.75     | 108.57               | 105.61 |
| 2008-09     | 97.80      | 93.34      | 97.77                | 93.99  |
| 2009-10     | 94.73      | 90.93      | 95.26                | 91.41  |
| 2010-11 (P) | 102.34     | 93.66      | 103.52               | 94.74  |
| 2011-12 (P) | 99.15      | 87.61      | 100.68               | 89.06  |