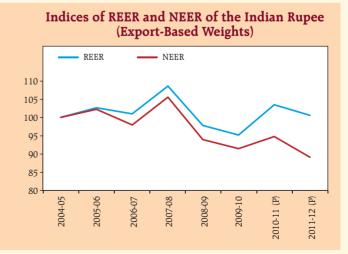

## No. 48: Indices of Real Effective Exchange Rate (REER) and Nominal Effective Exchange Rate (NEER) of the Indian Rupee

(36-Currency Export and Trade Based Weights)
(Base: 2004-05=100)

|             |            |            |                      | (Dasc. 20 |  |
|-------------|------------|------------|----------------------|-----------|--|
| Year        | Trade-Base | ed Weights | Export-Based Weights |           |  |
|             | REER       | NEER       | REER                 | NEER      |  |
|             | 1          | 2          | 3                    | 4         |  |
| 2004-05     | 100.00     | 100.00     | 100.00               | 100.00    |  |
| 2005-06     | 103.10     | 102.24     | 102.74               | 102.20    |  |
| 2006-07     | 101.29     | 97.63      | 101.05               | 98.00     |  |
| 2007-08     | 108.52     | 104.75     | 108.57               | 105.61    |  |
| 2008-09     | 97.80      | 93.34      | 97.77                | 93.99     |  |
| 2009-10     | 94.73      | 90.93      | 95.26                | 91.41     |  |
| 2010-11 (P) | 102.34     | 93.66      | 103.52               | 94.74     |  |
| 2011-12 (P) | 99.15      | 87.61      | 100.68               | 89.06     |  |