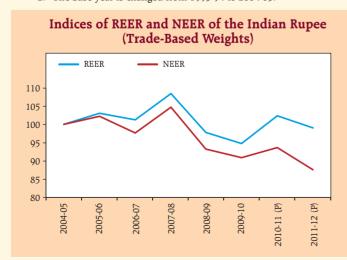

## No. 48: Indices of Real Effective Exchange Rate (REER) and Nominal Effective Exchange Rate (NEER) of the Indian Rupee

(36-Currency Export and Trade Based Weights)
(Base: 2004-05=100)

|             |            |            |                      | (Dasc. 20 |  |
|-------------|------------|------------|----------------------|-----------|--|
| Year        | Trade-Base | ed Weights | Export-Based Weights |           |  |
|             | REER       | NEER       | REER                 | NEER      |  |
|             | 1          | 2          | 3                    | 4         |  |
| 2004-05     | 100.00     | 100.00     | 100.00               | 100.00    |  |
| 2005-06     | 103.10     | 102.24     | 102.74               | 102.20    |  |
| 2006-07     | 101.29     | 97.63      | 101.05               | 98.00     |  |
| 2007-08     | 108.52     | 104.75     | 108.57               | 105.61    |  |
| 2008-09     | 97.80      | 93.34      | 97.77                | 93.99     |  |
| 2009-10     | 94.73      | 90.93      | 95.26                | 91.41     |  |
| 2010-11 (P) | 102.34     | 93.66      | 103.52               | 94.74     |  |
| 2011-12 (P) | 99.15      | 87.61      | 100.68               | 89.06     |  |