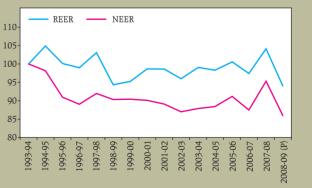

## CURRENT STATISTICS

Trade and Balance of Payments

| Year        | Trade Based Weights |        | Export Based Weights |        | Year        |                                            | Trade Based Weights                 |                         | Export Based Weights       |                                  |
|-------------|---------------------|--------|----------------------|--------|-------------|--------------------------------------------|-------------------------------------|-------------------------|----------------------------|----------------------------------|
|             | REER                | NEER   | REER                 | NEER   |             |                                            | REER                                | NEER                    | REER                       | NEER                             |
| 1           | 2                   | 3      | 4                    | 5      | 1           |                                            | 2                                   | 3                       | 4                          | 5                                |
| 1993-94     | 100.00              | 100.00 | 100.00               | 100.00 | 2006-07     | April<br>May<br>June                       | 98.16<br>96.43<br>96.60             | 87.73<br>85.43<br>85.11 | 97.11<br>95.67<br>95.61    | 89.18<br>87.12<br>86.61          |
| 1994-95     | 104.32              | 98.91  | 104.88               | 98.18  |             | July<br>August<br>September                | 95.75<br>95.64<br>98.00             | 84.22<br>83.61<br>84.65 | 94.80<br>94.66<br>96.78    | 85.74<br>85.13<br>86.05          |
| 1995-96     | 98.19               | 91.54  | 100.10               | 90.94  |             | October<br>November<br>December            | 99.96<br>100.35                     | 86.18<br>86.50<br>85.89 | 98.64<br>99.31<br>98.25    | 87.53<br>88.12<br>87.68          |
| 1996-97     | 96.83               | 89.27  | 98.95                | 89.03  |             | January<br>February<br>March               | 99.14<br>100.69<br>100.55<br>100.53 | 87.05<br>87.21<br>87.11 | 99.53<br>99.39<br>99.35    | 88.72<br>88.87<br>88.85          |
| 1997-98     | 100.77              | 92.04  | 103.07               | 91.97  | 2007-08     | April<br>May                               | 102.60<br>106.01                    | 91.80<br>94.69          | 101.88<br>105.24           | 92.89<br>95.83                   |
| 1998-99     | 93.04               | 89.05  | 94.34                | 90.34  |             | June<br>July<br>August                     | 105.92<br>105.99<br>105.34          | 94.97<br>94.84<br>94.38 | 105.03<br>105.19<br>104.47 | 96.07<br>96.08<br>95.52<br>95.91 |
| 1999-00     | 95.99               | 91.02  | 95.28                | 90.42  |             | September<br>October<br>November           | 105.90<br>106.09<br>104.63          | 94.65<br>95.29<br>94.27 | 105.12<br>105.35<br>104.01 | 96.73                            |
| 2000-01     | 100.09              | 92.12  | 98.67                | 90.12  |             | December<br>January                        | 104.94<br>104.85                    | 94.68<br>94.29          | 104.19<br>104.26           | 95.83<br>96.11<br>95.91<br>94.82 |
| 2001-02     | 100.86              | 91.58  | 98.59                | 89.08  | 2008-09 (P) | February<br>March<br>April                 | 103.51<br>101.94<br>101.67          | 93.11<br>90.01<br>91.51 | 103.04<br>101.72<br>101.60 | 91.92<br>91.92                   |
| 2002-03     | 98.18               | 89.12  | 95.99                | 87.01  |             | May<br>June<br>July                        | 97.55<br>97.58<br>97.22             | 87.39<br>86.03<br>85.41 | 97.33<br>97.49<br>97.34    | 87.69<br>86.36<br>85.83          |
| 2003-04     | 99.56               | 87.14  | 99.07                | 87.89  |             | August<br>September<br>October             | 99.45<br>95.69<br>92.01             | 87.04<br>83.96          | 99.47<br>95.68<br>91.99    | 87.27<br>84.06<br>81.81          |
| 2004-05     | 100.09              | 87.31  | 98.30                | 88.41  |             | November<br>December                       | 92.17<br>90.01                      | 81.91<br>83.39<br>82.47 | 92.04<br>89.81             | 83.16<br>82.25                   |
| 2005-06     | 102.35              | 89.85  | 100.54               | 91.17  |             | January<br>February<br>March               | 89.80<br>90.59<br>88.05             | 82.27<br>83.84<br>80.75 | 89.28<br>90.14<br>87.28    | 81.85<br>83.47<br>80.37          |
| 2006-07     | 98.48               | 85.89  | 97.42                | 87.46  | 2009-10 (P) | April<br>May<br>Iune                       | 87.67<br>89.75<br>90.26             | 83.61<br>84.43<br>84.77 | 87.15<br>89.13<br>89.58    | 80.73<br>81.59<br>81.85          |
| 2007-08     | 104.81              | 93.91  | 104.12               | 95.30  |             | July                                       | 89.76<br>90.27                      | 83.39<br>83.08          | 89.09<br>89.60             | 80.48<br>80.20                   |
| 2008-09 (P) | 94.32               | 84.67  | 94.12                | 84.67  |             | August<br>September<br>October<br>November | 90.06<br>92.00<br>92.98             | 82.12<br>84.29<br>84.25 | 89.36<br>91.33<br>92.34    | 79.35<br>81.52<br>81.49          |

## No. 48: Indices of Real Effective Exchange Rate (REER) and Nominal Effective

Exchange Rate (NEER) of the Indian Rupee

(36-Currency Export and Trade Based Weights)

\* : For "Note on Methodology" and time series data on the indices presented here, please see December 2005 issue of this Bulletin.