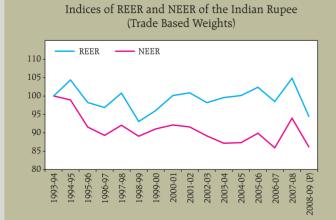

## CURRENT STATISTICS

Trade and Balance of Payments

| Year        | Trade Based Weights |        | Export Based Weights |        | Year        |                                            | Trade Based Weights                 |                         | Export Based Weights       |                                  |
|-------------|---------------------|--------|----------------------|--------|-------------|--------------------------------------------|-------------------------------------|-------------------------|----------------------------|----------------------------------|
|             | REER                | NEER   | REER                 | NEER   |             |                                            | REER                                | NEER                    | REER                       | NEER                             |
| 1           | 2                   | 3      | 4                    | 5      | 1           |                                            | 2                                   | 3                       | 4                          | 5                                |
| 1993-94     | 100.00              | 100.00 | 100.00               | 100.00 | 2006-07     | April<br>May<br>June                       | 98.16<br>96.43<br>96.60             | 87.73<br>85.43<br>85.11 | 97.11<br>95.67<br>95.61    | 89.18<br>87.12<br>86.61          |
| 1994-95     | 104.32              | 98.91  | 104.88               | 98.18  |             | July<br>August<br>September                | 95.75<br>95.64<br>98.00             | 84.22<br>83.61<br>84.65 | 94.80<br>94.66<br>96.78    | 85.74<br>85.13<br>86.05          |
| 1995-96     | 98.19               | 91.54  | 100.10               | 90.94  |             | October<br>November<br>December            | 99.96<br>100.35                     | 86.18<br>86.50<br>85.89 | 98.64<br>99.31<br>98.25    | 87.53<br>88.12<br>87.68          |
| 1996-97     | 96.83               | 89.27  | 98.95                | 89.03  |             | January<br>February<br>March               | 99.14<br>100.69<br>100.55<br>100.53 | 87.05<br>87.21<br>87.11 | 99.53<br>99.39<br>99.35    | 88.72<br>88.87<br>88.85          |
| 1997-98     | 100.77              | 92.04  | 103.07               | 91.97  | 2007-08     | April<br>May                               | 102.60<br>106.01                    | 91.80<br>94.69          | 101.88<br>105.24           | 92.89<br>95.83                   |
| 1998-99     | 93.04               | 89.05  | 94.34                | 90.34  |             | June<br>July<br>August                     | 105.92<br>105.99<br>105.34          | 94.97<br>94.84<br>94.38 | 105.03<br>105.19<br>104.47 | 96.07<br>96.08<br>95.52<br>95.91 |
| 1999-00     | 95.99               | 91.02  | 95.28                | 90.42  |             | September<br>October<br>November           | 105.90<br>106.09<br>104.63          | 94.65<br>95.29<br>94.27 | 105.12<br>105.35<br>104.01 | 96.73                            |
| 2000-01     | 100.09              | 92.12  | 98.67                | 90.12  |             | December<br>January                        | 104.94<br>104.85                    | 94.68<br>94.29          | 104.19<br>104.26           | 95.83<br>96.11<br>95.91<br>94.82 |
| 2001-02     | 100.86              | 91.58  | 98.59                | 89.08  | 2008-09 (P) | February<br>March<br>April                 | 103.51<br>101.94<br>101.67          | 93.11<br>90.01<br>91.51 | 103.04<br>101.72<br>101.60 | 91.92<br>91.92                   |
| 2002-03     | 98.18               | 89.12  | 95.99                | 87.01  |             | May<br>June<br>July                        | 97.55<br>97.58<br>97.22             | 87.39<br>86.03<br>85.41 | 97.33<br>97.49<br>97.34    | 87.69<br>86.36<br>85.83          |
| 2003-04     | 99.56               | 87.14  | 99.07                | 87.89  |             | August<br>September<br>October             | 99.45<br>95.69<br>92.01             | 87.04<br>83.96          | 99.47<br>95.68<br>91.99    | 87.27<br>84.06<br>81.81          |
| 2004-05     | 100.09              | 87.31  | 98.30                | 88.41  |             | November<br>December                       | 92.17<br>90.01                      | 81.91<br>83.39<br>82.47 | 92.04<br>89.81             | 83.16<br>82.25                   |
| 2005-06     | 102.35              | 89.85  | 100.54               | 91.17  |             | January<br>February<br>March               | 89.80<br>90.59<br>88.05             | 82.27<br>83.84<br>80.75 | 89.28<br>90.14<br>87.28    | 81.85<br>83.47<br>80.37          |
| 2006-07     | 98.48               | 85.89  | 97.42                | 87.46  | 2009-10 (P) | April<br>May<br>Iune                       | 87.67<br>89.75<br>90.26             | 83.61<br>84.43<br>84.77 | 87.15<br>89.13<br>89.58    | 80.73<br>81.59<br>81.85          |
| 2007-08     | 104.81              | 93.91  | 104.12               | 95.30  |             | July                                       | 89.76<br>90.27                      | 83.39<br>83.08          | 89.09<br>89.60             | 80.48<br>80.20                   |
| 2008-09 (P) | 94.32               | 84.67  | 94.12                | 84.67  |             | August<br>September<br>October<br>November | 90.06<br>92.00<br>92.98             | 82.12<br>84.29<br>84.25 | 89.36<br>91.33<br>92.34    | 79.35<br>81.52<br>81.49          |

## No. 48: Indices of Real Effective Exchange Rate (REER) and Nominal Effective

Exchange Rate (NEER) of the Indian Rupee

(36-Currency Export and Trade Based Weights)

\* : For "Note on Methodology" and time series data on the indices presented here, please see December 2005 issue of this Bulletin.