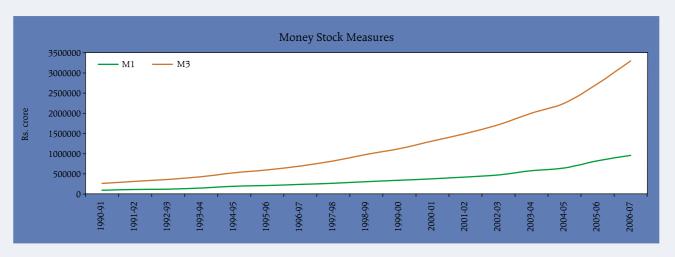

## No. 10: Money Stock Measures

(Rs. crore)

| March 31/<br>Reporting<br>Fridays of<br>the month/<br>Last reporting<br>Friday<br>of the month |        | Currency with the public           |                       |                       |                                     |                        | Deposit money of the public         |                                                            |                 | M <sub>1</sub> | Post                                       | $\mathbf{M}_2$ | Time                      | M <sub>3</sub>           | Total                           | M <sub>4</sub> |
|------------------------------------------------------------------------------------------------|--------|------------------------------------|-----------------------|-----------------------|-------------------------------------|------------------------|-------------------------------------|------------------------------------------------------------|-----------------|----------------|--------------------------------------------|----------------|---------------------------|--------------------------|---------------------------------|----------------|
|                                                                                                |        | Notes<br>in<br>circula-<br>tion(1) | Rupee<br>coins<br>(2) | Small<br>coins<br>(2) | Cash<br>in<br>hand<br>with<br>banks | Total<br>(2+3+<br>4-5) | Demand<br>deposits<br>with<br>banks | 'Other'<br>depos-<br>its<br>with<br>Reserve<br>Bank<br>(3) | Total<br>(7+ 8) | (6+9)          | office<br>savings<br>bank<br>depos-<br>its | (10+11)        | deposits<br>with<br>banks | (10+13)                  | post<br>office<br>depos-<br>its | (14+15)        |
| 1                                                                                              |        | 2                                  | 3                     | 4                     | 5                                   | 6                      | 7                                   | 8                                                          | 9               | 10             | 11                                         | 12             | 13                        | 14                       | 15                              | 16             |
| 2004-05                                                                                        |        | 3,61,213                           | 5,984                 | 1,464                 | 12,798                              | 3,55,863               | 2,85,154                            | 6,478                                                      | 2,91,632        | 6,47,495       | 5,041                                      | 6,52,536       | 16,03,954<br>(15,83,180)  | 22,51,449<br>(22,30,675) | 25,969                          | 22,77,418      |
| 2005-06                                                                                        |        | 4,21,922                           | 6,190                 | 2,564                 | 17,557                              | 4,13,119               | 4,06,388                            | 6,871                                                      | 4,13,258        | 8,26,378       | 5,041                                      | 8,31,419       | 19,03,170                 | 27,29,547                | 25,969                          | 27,55,516      |
| 2006-07                                                                                        |        | 4,95,938                           | 6,626                 | 1,603                 | 19,996                              | 4,84,171               | 4,68,216                            | 7,487                                                      | 4,75,704        | 9,59,875       | 5,041                                      | 9,64,916       | 23,37,045                 | 32,96,919                | 25,969                          | 33,22,888      |
| April 1                                                                                        | , 2005 | 3,60,552                           | 5,984                 | 1,464                 | 13,129                              | 3,54,871               | 3,21,363                            | 6,319                                                      | 3,27,682        | 6,82,553       | 5,041                                      | 6,87,594       | 16,50,114<br>(16,29,340)  | 23,32,667<br>(23,11,893) | 25,969                          | 23,58,636      |
| April 14                                                                                       | , 2006 | 4,34,059                           | 6,190                 | 2,564                 | 15,628                              | 4,27,185               | 3,99,361                            | 6,669                                                      | 4,06,030        | 8,33,215       | 5,041                                      | 8,38,256       | 19,05,091                 | 27,38,306                | 25,969                          | 27,64,275      |
| April 28                                                                                       | , 2006 | 4,38,667                           | 6,242                 | 1,479                 | 14,749                              | 4,31,639               | 4,12,362                            | 6,646                                                      | 4,19,008        | 8,50,647       | 5,041                                      | 8,55,688       | 19,21,735                 | 27,72,382                | 25,969                          | 27,98,351      |
| December                                                                                       | 2006   | 4,69,665                           | 6,551                 | 1,603                 | 16,145                              | 4,61,674               | 3,98,122                            | 5,219                                                      | 4,03,341        | 8,65,015       | 5,041                                      | 8,70,056       | 21,48,362                 | 30,13,377                | 25,969                          | 30,39,346      |
| January,                                                                                       | 2007   | 4,80,197                           | 6,588                 | 1,603                 | 16,406                              | 4,71,981               | 3,97,986                            | 5,597                                                      | 4,03,584        | 8,75,565       | 5,041                                      | 8,80,606       | 21,96,166                 | 30,71,731                | 25,969                          | 30,97,700      |
| February,                                                                                      | 2007   | 4,90,848                           | 6,626                 | 1,603                 | 16,570                              | 4,82,507               | 4,33,709                            | 4,704                                                      | 4,38,413        | 9,20,919       | 5,041                                      | 9,25,960       | 22,21,147                 | 31,42,067                | 25,969                          | 31,68,036      |
| March,                                                                                         | 2007   | 4,95,938                           | 6,626                 | 1,603                 | 19,996                              | 4,84,171               | 4,68,216                            | 7,487                                                      | 4,75,704        | 9,59,874       | 5,041                                      | 9,64,915       | 23,37,045                 | 32,96,919                | 25,969                          | 33,22,888      |
| April 13                                                                                       | , 2007 | 5,10,315                           | 6,626                 | 1,603                 | 19,086                              | 4,99,457               | 4,34,895                            | 7,296                                                      | 4,42,191        | 9,41,648       | 5,041                                      | 9,46,689       | 23,79,837                 | 33,21,485                | 25,969                          | 33,47,454      |
| April 27                                                                                       | , 2007 | 5,12,672                           | 6,626                 | 1,603                 | 17,591                              | 5,03,310               | 4,29,593                            | 7,001                                                      | 4,36,593        | 9,39,904       | 5,041                                      | 9,44,945       | 23,81,767                 | 33,21,671                | 25,969                          | 33,47,640      |

- Notes: 1. Figures in brackets exclude the impact of mergers and conversion since May 3, 2002 and October 11, 2004, respectively.
  - 2. Monetary aggregates as at end-March incorporate data on i) scheduled commercial banks as on last reporting Friday and ii) the Reserve Bank of India pertaining to the last working day of the fiscal year.
  - 3. Last reporting Friday for 2005-06 was as on March 31, 2006 and coincided with the closing day for banks' annual accounts while last reporting Friday for 2004-05 was on March 18, 2005 and that for 2006-07 was on March 30, 2007. Data on fiscal year variation for 2005-06 are, thus, not comparable with those of the other years as the data for 2005-06 include 27 fortnights while usually the data include 26 fortnights.