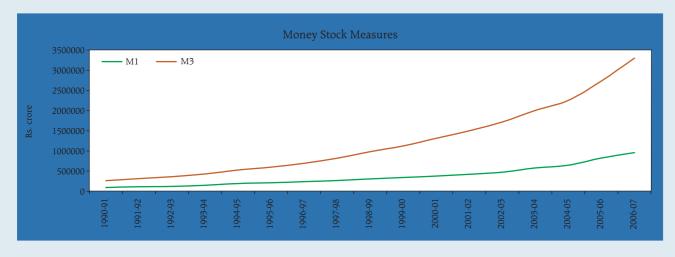

## No. 10: Money Stock Measures

|                                                                                                |     |                                    |                                  |                                  |                                     |                        |                                     |                                                            |                |          |                                            |          |                           |                          |                                 |           | (Rs. crore)    |
|------------------------------------------------------------------------------------------------|-----|------------------------------------|----------------------------------|----------------------------------|-------------------------------------|------------------------|-------------------------------------|------------------------------------------------------------|----------------|----------|--------------------------------------------|----------|---------------------------|--------------------------|---------------------------------|-----------|----------------|
| March 31/<br>Reporting<br>Fridays of<br>the month/<br>Last reporting<br>Friday<br>of the month |     |                                    | Currency with the public         |                                  |                                     |                        |                                     | Deposit money of the public                                |                |          | M <sub>1</sub>                             | Post     | M <sub>2</sub>            | Time                     | M <sub>3</sub>                  | Total     | M <sub>4</sub> |
|                                                                                                |     | Notes<br>in<br>circula-<br>tion(1) | Circula<br>Rupee<br>coins<br>(2) | tion of<br>Small<br>coins<br>(2) | Cash<br>in<br>hand<br>with<br>banks | Total<br>(2+3+<br>4-5) | Demand<br>deposits<br>with<br>banks | 'Other'<br>depos-<br>its<br>with<br>Reserve<br>Bank<br>(3) | Total<br>(7+8) | (6+9)    | office<br>savings<br>bank<br>depos-<br>its | (10+11)  | deposits<br>with<br>banks | (10+13)                  | post<br>office<br>depos-<br>its |           |                |
| 1                                                                                              |     |                                    | 2                                | 3                                | 4                                   | 5                      | 6                                   | 7                                                          | 8              | 9        | 10                                         | 11       | 12                        | 13                       | 14                              | 15        | 16             |
| 2004-05                                                                                        |     |                                    | 3,61,213                         | 5,984                            | 1,464                               | 12,798                 | 3,55,863                            | 2,85,154                                                   | 6,478          | 2,91,632 | 6,47,495                                   | 5,041    | 6,52,536                  | 16,03,954<br>(15,83,180) | 22,51,449<br>(22,30,675)        | 25,969    | 22,77,418      |
| 2005-06                                                                                        |     |                                    | 4,21,922                         | 6,190                            | 2,564                               | 17,557                 | 4,13,119                            | 4,06,388                                                   | 6,871          | 4,13,258 | 8,26,378                                   | 5,041    | 8,31,419                  | 19,03,170                | 27,29,547                       | 25,969    | 27,55,516      |
| 2006-07                                                                                        |     |                                    | 4,95,938                         | 6,626                            | 1,603                               | 20,754                 | 4,83,413                            | 4,74,228                                                   | 7,487          | 4,81,716 | 9,65,129                                   | 5,041    | 9,70,170                  | 23,45,083                | 33,10,212                       | 25,969    | 33,36,181      |
| April                                                                                          | 1,  | 2005                               | 3,60,552                         | 5,984                            | 1,464                               | 13,129                 | 3,54,871                            | 3,21,363                                                   | 6,319          | 3,27,682 | 6,82,553                                   | 5,041    | 6,87,594                  | 16,50,114<br>(16,29,340) | 23,32,667<br>(23,11,893)        | 25,969    | 23,58,636      |
| May                                                                                            | 12, | 2006                               | 4,48,914                         | 6,242                            | 1,479                               | 15,143                 | 4,41,492                            | 3,71,408                                                   | 6,654          | 3,78,062 | 8,19,554                                   | 5,041    | 8,24,595                  | 19,53,419                | 27,72,973                       | 25,969    | 27,98,942      |
| May                                                                                            | 26, | 2006                               | 4,43,893                         | 6,281                            | 1,494                               | 15,506                 | 4,36,162                            | 3,72,451                                                   | 6,414          | 3,78,864 | 8,15,026                                   | 5,041    | 8,20,067                  | 19,64,255                | 27,79,281                       | 25,969    | 28,05,250      |
| January                                                                                        |     | 2007                               | 4,80,197                         | 6,588                            | 1,603                               | 16,406                 | 4,71,981                            | 3,97,986                                                   | 5,597          | 4,03,584 | 8,75,565                                   | 5,041    | 8,80,606                  | 21,96,166                | 30,71,731                       | 25,969    | 30,97,700      |
| February 2007                                                                                  |     | 4,90,848                           | 6,626                            | 1,603                            | 16,570                              | 4,82,507               | 4,33,709                            | 4,704                                                      | 4,38,413       | 9,20,919 | 5,041                                      | 9,25,960 | 22,21,147                 | 31,42,067                | 25,969                          | 31,68,036 |                |
| March                                                                                          |     | 2007                               | 4,95,938                         | 6,626                            | 1,603                               | 20,754                 | 4,83,413                            | 4,74,228                                                   | 7,487          | 4,81,716 | 9,65,129                                   | 5,041    | 9,70,170                  | 23,45,083                | 33,10,212                       | 25,969    | 33,36,181      |
| April                                                                                          |     | 2007                               | 5,12,672                         | 6,626                            | 1,603                               | 17,591                 | 5,03,310                            | 4,29,593                                                   | 7,001          | 4,36,593 | 9,39,904                                   | 5,041    | 9,44,945                  | 23,81,767                | 33,21,671                       | 25,969    | 33,47,640      |
| May                                                                                            | 11, | 2007                               | 5,20,464                         | 6,626                            | 1,603                               | 18,082                 | 5,10,611                            | 4,12,173                                                   | 7,391          | 4,19,565 | 9,30,175                                   | 5,041    | 9,35,216                  | 24,02,998                | 33,33,173                       | 25,969    | 33,59,142      |
| May                                                                                            | 25, | 2007                               | 5,14,502                         | 6,626                            | 1,603                               | 18,619                 | 5,04,112                            | 4,12,481                                                   | 5,386          | 4,17,867 | 9,21,979                                   | 5,041    | 9,27,020                  | 24,03,268                | 33,25,247                       | 25,969    | 33,51,216      |