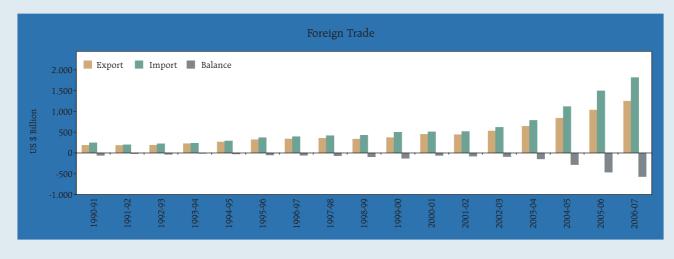

## Trade and Balance of Payments

| Year/ Month                                                                                                                             | Rupees crore                                                                                                                               |                                                                                                                                            |                                                                                                                                                        | US dollar million                                                                                                                     |                                                                                                                      |                                                                                                                                         | SDR million                                                                                              |                                                                                                                |                                                                                                                             |
|-----------------------------------------------------------------------------------------------------------------------------------------|--------------------------------------------------------------------------------------------------------------------------------------------|--------------------------------------------------------------------------------------------------------------------------------------------|--------------------------------------------------------------------------------------------------------------------------------------------------------|---------------------------------------------------------------------------------------------------------------------------------------|----------------------------------------------------------------------------------------------------------------------|-----------------------------------------------------------------------------------------------------------------------------------------|----------------------------------------------------------------------------------------------------------|----------------------------------------------------------------------------------------------------------------|-----------------------------------------------------------------------------------------------------------------------------|
|                                                                                                                                         | Export                                                                                                                                     | Import                                                                                                                                     | Balance                                                                                                                                                | Export                                                                                                                                | Import                                                                                                               | Balance                                                                                                                                 | Export                                                                                                   | Import                                                                                                         | Balance                                                                                                                     |
| 1                                                                                                                                       | 2                                                                                                                                          | 3                                                                                                                                          | 4                                                                                                                                                      | 5                                                                                                                                     | 6                                                                                                                    | 7                                                                                                                                       | 8                                                                                                        | 9                                                                                                              | 10                                                                                                                          |
| 2000-01<br>2001-02<br>2002-03<br>2003-04<br>2004-05<br>2005-06<br>2006-07                                                               | $\begin{array}{c} 2,03,571\\ 2,09,018\\ 2,55,137\\ 2,93,367\\ 3,75,340\\ 4,56,418\\ 5,63,800 \end{array}$                                  | $\begin{array}{c} 2,30,873\\ 2,45,200\\ 2,97,206\\ 3,59,108\\ 5,01,065\\ 6,60,409\\ 8,20,568\end{array}$                                   | $\begin{array}{r} -27,302\\ -36,182\\ -42,069\\ -65,741\\ -1,25,725\\ -2,03,991\\ -2,56,768\end{array}$                                                | 44,560<br>43,827<br>52,719<br>63,843<br>83,536<br>103,091<br>124,598                                                                  | $50,536 \\ 51,413 \\ 61,412 \\ 78,149 \\ 111,517 \\ 149,166 \\ 181,343$                                              | -5,976<br>-7,587<br>-8,693<br>-14,307<br>-27,981<br>-46,075<br>-56,745                                                                  | 34,187<br>34,712<br>39,785<br>44,663<br>56,081<br>70,774<br>83,832                                       | $\begin{array}{r} 38,772\\ 40,721\\ 46,345\\ 54,672\\ 74,866\\ 102,405\\ 122,011 \end{array}$                  | -4,58<br>-6,00<br>-6,56<br>-10,00<br>-18,78<br>-31,63<br>-38,17                                                             |
| 2005-06 R<br>April<br>May<br>June<br>July<br>August<br>September<br>October<br>November<br>December<br>January<br>February<br>March     | $\begin{array}{c} 33,595\\ 34,689\\ 32,619\\ 37,392\\ 37,138\\ 38,643\\ 33,348\\ 42,151\\ 40,822\\ 40,193\\ 51,426\end{array}$             | $\begin{array}{c} 49,586\\ 57,545\\ 51,440\\ 50,107\\ 55,665\\ 56,632\\ 53,256\\ 51,789\\ 56,547\\ 57,245\\ 56,924\\ 63,672\\ \end{array}$ | $\begin{array}{c} -15,991\\ -22,856\\ -17,039\\ -17,488\\ -18,273\\ -19,494\\ -14,612\\ -18,441\\ -14,396\\ -16,424\\ -16,731\\ -12,246\end{array}$    | $\begin{array}{c} 7,680\\ 7,977\\ 7,893\\ 7,492\\ 8,571\\ 8,652\\ 7,293\\ 9,235\\ 9,195\\ 9,067\\ 11,561\end{array}$                  | 11,336<br>13,232<br>11,803<br>11,509<br>12,760<br>12,896<br>11,883<br>11,326<br>12,390<br>12,894<br>12,841<br>14,314 | $\begin{array}{c} -3,656\\ -5,255\\ -3,909\\ -4,017\\ -4,189\\ -4,439\\ -3,260\\ -4,033\\ -3,154\\ -3,699\\ -3,774\\ -2,753\end{array}$ | 5,086<br>5,325<br>5,379<br>5,167<br>5,844<br>5,768<br>5,964<br>5,111<br>6,453<br>6,356<br>6,316<br>8,036 | 7,507<br>8,833<br>8,043<br>7,938<br>8,700<br>8,795<br>8,219<br>7,937<br>8,657<br>8,913<br>8,945<br>9,950       | -2,42<br>-3,50<br>-2,66<br>-2,77<br>-2,85<br>-3,02<br>-2,25<br>-2,82<br>-2,82<br>-2,20<br>-2,55<br>-2,62<br>-1,91           |
| August<br>August<br>June<br>July<br>August<br>September<br>October<br>November<br>December<br>January<br>February<br>March<br>2007-08 P | $\begin{array}{c} 38,627\\ 45,616\\ 47,922\\ 49,047\\ 49,649\\ 49,486\\ 44,589\\ 44,111\\ 46,468\\ 47,544\\ 45,340\\ 55,400\\ \end{array}$ | $\begin{array}{c} 56,342\\ 64,963\\ 64,683\\ 67,558\\ 68,658\\ 77,611\\ 76,048\\ 71,203\\ 69,546\\ 68,405\\ 63,423\\ 72,128\\ \end{array}$ | $\begin{array}{c} -17,715\\ -19,347\\ -16,761\\ -18,511\\ -19,009\\ -28,125\\ -31,459\\ -27,092\\ -23,079\\ -20,861\\ -18,083\\ -16,727\\ \end{array}$ | $\begin{array}{c} 8,594\\ 10,046\\ 10,405\\ 10,558\\ 10,669\\ 10,730\\ 9,807\\ 9,835\\ 10,411\\ 10,725\\ 10,268\\ 12,584 \end{array}$ | 14,314 $12,535$ $14,307$ $14,044$ $14,542$ $14,753$ $16,829$ $16,726$ $15,876$ $15,581$ $15,430$ $14,363$ $16,383$   | -3,941<br>-4,261<br>-3,639<br>-3,985<br>-4,085<br>-6,098<br>-6,040<br>-5,171<br>-4,706<br>-4,095<br>-3,799                              | 5,917<br>6,745<br>7,040<br>7,145<br>7,173<br>7,242<br>6,655<br>6,605<br>6,904<br>7,171<br>6,857<br>8,349 | 8,630<br>9,606<br>9,502<br>9,841<br>9,920<br>11,358<br>11,350<br>10,662<br>10,333<br>10,318<br>9,592<br>10,870 | $\begin{array}{c} -2.71\\ -2.86\\ -2.46\\ -2.69\\ -2.74\\ -4.11\\ -4.69\\ -4.05\\ -3.42\\ -3.14\\ -2.73\\ -2.52\end{array}$ |