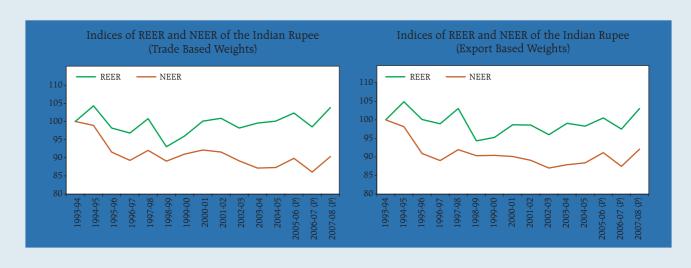

## No. 50: Indices of Real Effective Exchange Rate (REER) and Nominal Effective Exchange Rate (NEER) of the Indian Rupee

(36-Currency Export and Trade Based Weights) (Base: 1993-94=100)\*

| (buse, 15   |           |            |                      |        |  |  |  |
|-------------|-----------|------------|----------------------|--------|--|--|--|
| Year        | Trade Bas | ed Weights | Export Based Weights |        |  |  |  |
|             | REER      | NEER       | REER                 | NEER   |  |  |  |
| 1           | 2         | 3          | 4                    | 5      |  |  |  |
| 1993-94     | 100.00    | 100.00     | 100.00               | 100.00 |  |  |  |
| 1994-95     | 104.32    | 98.91      | 104.88               | 98.18  |  |  |  |
| 1995-96     | 98.19     | 91.54      | 100.10               | 90.94  |  |  |  |
| 1996-97     | 96.83     | 89.27      | 98.95                | 89.03  |  |  |  |
| 1997-98     | 100.77    | 92.04      | 103.07               | 91.97  |  |  |  |
| 1998-99     | 93.04     | 89.05      | 94.34                | 90.34  |  |  |  |
| 1999-00     | 95.99     | 91.02      | 95.28                | 90.42  |  |  |  |
| 2000-01     | 100.09    | 92.12      | 98.67                | 90.12  |  |  |  |
| 2001-02     | 100.86    | 91.58      | 98.59                | 89.08  |  |  |  |
| 2002-03     | 98.18     | 89.12      | 95.99                | 87.01  |  |  |  |
| 2003-04     | 99.56     | 87.14      | 99.07                | 87.89  |  |  |  |
| 2004-05     | 100.09    | 87.31      | 98.30                | 88.41  |  |  |  |
| 2005-06 (P) | 102.34    | 89.84      | 100.53               | 91.16  |  |  |  |
| 2006-07 (P) | 98.50     | 86.04      | 97.51                | 87.45  |  |  |  |
| 2007-08 (P) | 103.83    | 90.32      | 103.05               | 92.09  |  |  |  |
|             |           |            |                      |        |  |  |  |