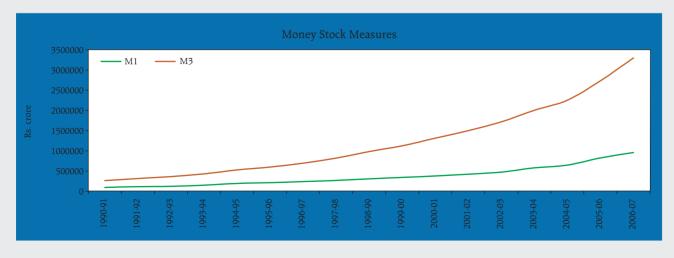

## No. 10: Money Stock Measures

| (Rs. cro                                                                                       |       |      |                                    |                                  |       |                                     |                        |                                     |                                                            |                |                |                                            |                |                           | (Rs. crore)              |                                 |                |
|------------------------------------------------------------------------------------------------|-------|------|------------------------------------|----------------------------------|-------|-------------------------------------|------------------------|-------------------------------------|------------------------------------------------------------|----------------|----------------|--------------------------------------------|----------------|---------------------------|--------------------------|---------------------------------|----------------|
| March 31/<br>Reporting<br>Fridays of<br>the month/<br>Last reporting<br>Friday<br>of the month |       |      | Currency with the public           |                                  |       |                                     |                        | Deposit money of the public         |                                                            |                | M <sub>1</sub> | Post                                       | M <sub>2</sub> | Time                      | M <sub>3</sub>           | Total                           | M <sub>4</sub> |
|                                                                                                |       |      | Notes<br>in<br>circula-<br>tion(1) | Circula<br>Rupee<br>coins<br>(2) |       | Cash<br>in<br>hand<br>with<br>banks | Total<br>(2+3+<br>4-5) | Demand<br>deposits<br>with<br>banks | 'Other'<br>depos-<br>its<br>with<br>Reserve<br>Bank<br>(3) | Total<br>(7+8) | (6+9)          | office<br>savings<br>bank<br>depos-<br>its | (10+11)        | deposits<br>with<br>banks | (10+13)                  | post<br>office<br>depos-<br>its | (14+15)        |
| 1                                                                                              |       |      | 2                                  | 3                                | 4     | 5                                   | 6                      | 7                                   | 8                                                          | 9              | 10             | 11                                         | 12             | 13                        | 14                       | 15                              | 16             |
| 2004-05                                                                                        |       |      | 3,61,213                           | 5,984                            | 1,464 | 12,798                              | 3,55,863               | 2,85,154                            | 6,478                                                      | 2,91,632       | 6,47,495       | 5,041                                      | 6,52,536       | 16,03,954<br>(15,83,180)  | 22,51,449<br>(22,30,675) | 25,969                          | 22,77,418      |
| 2005-06                                                                                        |       |      | 4,21,922                           | 6,190                            | 2,564 | 17,557                              | 4,13,119               | 4,06,388                            | 6,869                                                      | 4,13,256       | 8,26,375       | 5,041                                      | 8,31,416       | 19,03,170                 | 27,29,545                | 25,969                          | 27,55,514      |
| 2006-0;                                                                                        | 7     |      | 4,95,938                           | 6,684                            | 1,603 | 20,754                              | 4,83,471               | 4,74,228                            | 7,496                                                      | 4,81,724       | 9,65,195       | 5,041                                      | 9,70,236       | 23,45,083                 | 33,10,278                | 25,969                          | 33,36,247      |
| April                                                                                          | 1, 2  | 2005 | 3,60,552                           | 5,984                            | 1,464 | 13,129                              | 3,54,871               | 3,21,363                            | 6,319                                                      | 3,27,682       | 6,82,553       | 5,041                                      | 6,87,594       | 16,50,114<br>(16,29,340)  | 23,32,667<br>(23,11,893) | 25,969                          | 23,58,636      |
| July                                                                                           | 7, 2  | 2006 | 4,44,559                           | 6,324                            | 1,510 | 15,536                              | 4,36,857               | 3,74,098                            | 5,905                                                      | 3,80,003       | 8,16,860       | 5,041                                      | 8,21,901       | 20,08,173                 | 28,25,033                | 25,969                          | 28,51,002      |
| July                                                                                           | 21, 2 | 2006 | 4,42,421                           | 6,355                            | 1,530 | 15,120                              | 4,35,186               | 3,67,283                            | 5,760                                                      | 3,73,043       | 8,08,229       | 5,041                                      | 8,13,270       | 20,28,249                 | 28,36,479                | 25,969                          | 28,62,448      |
| March                                                                                          | :     | 2007 | 4,95,938                           | 6,684                            | 1,603 | 20,754                              | 4,83,471               | 4,74,228                            | 7,496                                                      | 4,81,724       | 9,65,195       | 5,041                                      | 9,70,236       | 23,45,083                 | 33,10,278                | 25,969                          | 33,36,247      |
| April                                                                                          | :     | 2007 | 5,12,672                           | 6,740                            | 1,603 | 17,590                              | 5,03,423               | 4,29,593                            | 7,015                                                      | 4,36,608       | 9,40,032       | 5,041                                      | 9,45,073       | 23,81,767                 | 33,21,799                | 25,969                          | 33,47,768      |
| May                                                                                            | :     | 2007 | 5,14,502                           | 6,854                            | 1,603 | 18,529                              | 5,04,430               | 4,12,471                            | 5,394                                                      | 4,17,864       | 9,22,295       | 5,041                                      | 9,27,336       | 24,03,565                 | 33,25,860                | 25,969                          | 33,51,829      |
| June                                                                                           | 2     | 2007 | 5,12,638                           | 6,854                            | 1,603 | 19,872                              | 5,01,223               | 4,31,929                            | 7,815                                                      | 4,39,744       | 9,40,967       | 5,041                                      | 9,46,008       | 24,47,949                 | 33,88,916                | 25,969                          | 34,14,885      |
| July                                                                                           |       | 2007 | 5,09,192                           |                                  |       |                                     | 4,97,817               |                                     |                                                            | 4,57,976       | 9,55,793       |                                            | 9,60,834       | 24,78,850                 | 34,34,643                |                                 | 34,60,612      |
| July                                                                                           | 20, 2 | 2007 | 5,06,148                           | 6,854                            | 1,603 | 18,790                              | 4,95,814               | 4,36,312                            | 13,090                                                     | 4,49,402       | 9,45,217       | 5,041                                      | 9,50,258       | 25,05,853                 | 34,51,070                | 25,969                          | 34,77,039      |