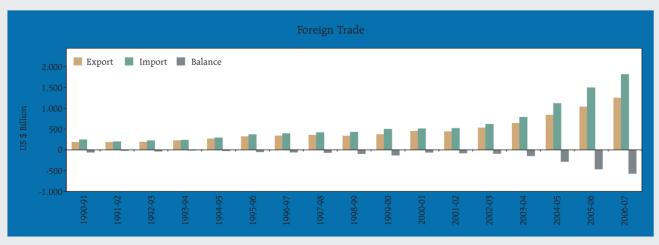

## No. 41: Foreign Trade (Annual and Monthly)

| Year/ Month | Rupees crore |          |           | US dollar million |         |                  | SDR million |         |              |
|-------------|--------------|----------|-----------|-------------------|---------|------------------|-------------|---------|--------------|
|             | Export       | Import   | Balance   | Export            | Import  | Balance          | Export      | Import  | Balanc       |
| 1           | 2            | 3        | 4         | 5                 | 6       | 7                | 8           | 9       | 1            |
| 2002-03     | 2,55,137     | 2,97,206 | -42,069   | 52,719            | 61,412  | -8,693           | 39,785      | 46,345  | -6,56        |
| 2003-04     | 2,93,367     | 3,59,108 | -65,741   | 63,843            | 78,149  | -14,307          | 44,663      | 54,672  | -10,00       |
| 2004-05     | 3,75,340     | 5.01.065 | -1.25.725 | 83,536            | 111,517 | -27.981          | 56.081      | 74.866  | -18.7        |
| 2005-06     | 4,56,418     | 6,60,409 | -2,03,991 | 103,091           | 149,166 | -46,075          | 70,774      | 102,405 | -31,6        |
| 2006-07     | 5,71,642     | 8,62,302 | -2,90,660 | 126,331           | 190,566 | -64,235          | 84,998      | 128216  | -43,2        |
| 2005-06 R   |              |          |           |                   |         |                  |             |         | -            |
| April       | 33,595       | 49,586   | -15,991   | 7.680             | 11,336  | -3,656           | 5.086       | 7,507   | -2,4         |
| May         | 34.689       | 57,545   | -22.856   | 7,977             | 13,232  | -5,256           | 5,325       | 8,834   | -3,50        |
| June        | 34,402       | 51,440   | -17,039   | 7,893             | 11,803  | -3,909           | 5,379       | 8,043   | -2,6         |
| July        | 32,619       | 50,107   | -17,488   | 7,493             | 11,509  | -5,909<br>-4,017 | 5,167       | 7,938   | -2,0         |
|             | 37,392       | 55,665   | -17,466   | 8,571             | 12,760  | -4,017<br>-4,189 | 5,844       | 8,700   | -2,7<br>-2,8 |
| August      |              |          |           |                   |         |                  |             |         |              |
| September   | 37,138       | 56,632   | -19,494   | 8,457             | 12,896  | -4,439           | 5,768       | 8,795   | -3,0         |
| October     | 38,643       | 53,256   | -14,612   | 8,622             | 11,883  | -3,260           | 5,964       | 8,219   | -2,2         |
| November    | 33,348       | 51,789   | -18,441   | 7,293             | 11,326  | -4,033           | 5,111       | 7,937   | -2,8         |
| December    | 42,151       | 56,547   | -14,396   | 9,235             | 12,390  | -3,154           | 6,453       | 8,657   | -2,2         |
| January     | 40,703       | 57,245   | -16,542   | 9,168             | 12,894  | -3,726           | 6,338       | 8,913   | -2,5         |
| February    | 40,193       | 56,924   | -16,731   | 9,067             | 12,841  | -3,774           | 6,316       | 8,945   | -2,6         |
| March       | 51,426       | 63,672   | -12,246   | 11,561            | 14,314  | -2,753           | 8,036       | 9,950   | -1,9         |
| 2006-07 R   |              |          |           |                   |         |                  |             |         |              |
| April       | 38,627       | 56,342   | -17,715   | 8,594             | 12,535  | -3,941           | 5,917       | 8,630   | -2,7         |
| May         | 45,616       | 64,963   | -19,347   | 10,046            | 14,307  | -4,261           | 6,745       | 9,606   | -2,8         |
| June        | 47,922       | 64,683   | -16,761   | 10,405            | 14,044  | -3,639           | 7,040       | 9,502   | -2,4         |
| July        | 49,047       | 67,558   | -18,511   | 10,558            | 14,542  | -3,985           | 7,145       | 9,841   | -2,6         |
| August      | 49,649       | 68,658   | -19,009   | 10,669            | 14,754  | -4,085           | 7,173       | 9,920   | -2,7         |
| September   | 49,486       | 77.611   | -28,125   | 10,730            | 16,829  | -6,098           | 7,242       | 11,358  | -4.1         |
| October     | 44.589       | 76.048   | -31,459   | 9.807             | 16.726  | -6.919           | 6.655       | 11.350  | -4.6         |
| November    | 44,111       | 71,203   | -27,092   | 9,835             | 15,876  | -6,040           | 6,605       | 10,662  | -4.0         |
| December    | 46,468       | 69,546   | -23,079   | 10.411            | 15,581  | -5,171           | 6,904       | 10,333  | -3,4         |
| January     | 48,357       | 68,405   | -20,049   | 10,908            | 15,430  | -4,522           | 7,294       | 10,318  | -3.0         |
| February    | 45,340       | 63,423   | -18,083   | 10,268            | 14,363  | -4,095           | 6,857       | 9,592   | -2,7         |
| March       | 57,176       | 75,680   | -18,503   | 12,987            | 17,190  | -4,203           | 8,617       | 11,405  | -2,7         |
| 2007-08 P   |              |          |           |                   |         |                  |             |         |              |
| April       | 44,572       | 74,330   | -29,758   | 10575             | 17635   | -7.060           | 6948        | 11586   | -4,6         |
| May         | 48372        | 73724    | -25,352   | 11861             | 18078   | -6,217           | 7816        | 11913   | -4.0         |
| June        | 48386        | 78268    | -29.881   | 11867             | 19196   | -7.329           | 7853        | 12702   | -4,8         |
| ,           | 10,000       | ,0200    | 27,001    | 11007             | 1,1,10  | 7,227            | ,0,,        | 12,02   | 1,0          |