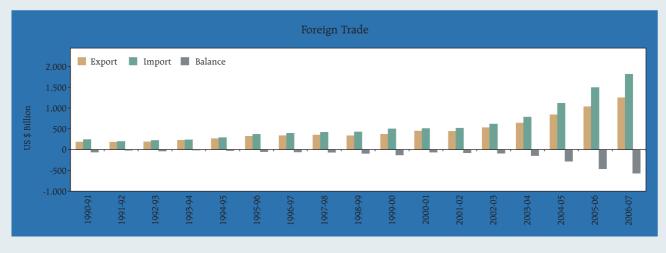

## Trade and Balance of Payments

| Year/ Month | Rupees crore |          |           | US dollar million |          |         | SDR million |          |         |
|-------------|--------------|----------|-----------|-------------------|----------|---------|-------------|----------|---------|
|             | Export       | Import   | Balance   | Export            | Import   | Balance | Export      | Import   | Balance |
| 1           | 2            | 3        | 4         | 5                 | 6        | 7       | 8           | 9        | 10      |
| 2002-03     | 2,55,137     | 2,97,206 | -42,069   | 52,719            | 61,412   | -8,693  | 39,785      | 46,345   | -6,56   |
| 2003-04     | 2,93,367     | 3,59,108 | -65,741   | 63,843            | 78,149   | -14,307 | 44,663      | 54,672   | -10,00  |
| 2004-05     | 3,75,340     | 5,01,065 | -1,25,725 | 83,536            | 1,11,517 | -27,981 | 56,081      | 74,866   | -18,78  |
| 2005-06     | 4,56,418     | 6,60,409 | -2,03,991 | 1,03,091          | 1,49,166 | -46,075 | 70,774      | 1,02,405 | -31,63  |
| 2006-07     | 5,71,779     | 8,40,506 | -2,68,727 | 1,26,361          | 1,85,749 | -59,388 | 85,018      | 1,24,975 | -39,95  |
| 2006-07 R   |              |          |           |                   |          |         |             |          |         |
| April       | 38,627       | 56,342   | -17,715   | 8,594             | 12,535   | -3,941  | 5,917       | 8,630    | -2,71   |
| May         | 45,588       | 64,963   | -19,375   | 10,040            | 14,307   | -4,267  | 6,741       | 9,606    | -2,86   |
| lune        | 47,922       | 64,683   | -16,761   | 10,405            | 14,044   | -3,639  | 7,040       | 9,502    | -2,46   |
| luly        | 48,975       | 67,558   | -18,583   | 10,542            | 14,542   | -4,000  | 7,134       | 9,841    | -2,70   |
| August      | 49,649       | 68,658   | -19,009   | 10,669            | 14,753   | -4,085  | 7,173       | 9,920    | -2,74   |
| September   | 49,486       | 77,611   | -28,125   | 10,730            | 16,829   | -6,098  | 7,242       | 11,358   | -4,11   |
| October     | 44,589       | 76,048   | -31,459   | 9,807             | 16,726   | -6,919  | 6,655       | 11,350   | -4,69   |
| November    | 44,111       | 71,203   | -27,092   | 9,835             | 15,876   | -6,040  | 6,605       | 10,662   | -4,05   |
| December    | 46,468       | 69,546   | -23,079   | 10,411            | 15,581   | -5,171  | 6,904       | 10,333   | -3,42   |
| January     | 48,357       | 68,405   | -20,049   | 10,908            | 15,430   | -4,522  | 7,294       | 10,318   | -3,02   |
| February    | 46,484       | 62,470   | -15,986   | 10,527            | 14,147   | -3,620  | 7,030       | 9,448    | -2,41   |
| March       | 56,628       | 75,445   | -18,817   | 12,862            | 17,137   | -4,274  | 8,534       | 11,370   | -2,83   |
| 2007-08 P   |              |          |           |                   |          |         |             |          |         |
| April       | 46,414       | 74,898   | -28,484   | 11012             | 17770    | -6,758  | 7235        | 11675    | -4,44   |
| May         | 49,898       | 78,410   | -28,511   | 12,236            | 19,227   | -6,991  | 8,063       | 12,670   | -4,60   |
| lune        | 48,386       | 78,268   | -29,881   | 11,867            | 19,196   | -7,329  | 7,853       | 12,702   | -4,84   |
| fuly        | 50,494       | 70,759   | -20,266   | 12,494            | 17,509   | -5,015  | 8,170       | 11,449   | -3,27   |
| August      | 51,787       | 79,884   | -28,097   | 12,686            | 19,569   | -6,883  | 8,292       | 12,791   | -4,49   |
| September   | 51,622       | 69,456   | -17,834   | 12,797            | 17,218   | -4,421  | 8,290       | 11,154   | -2,86   |