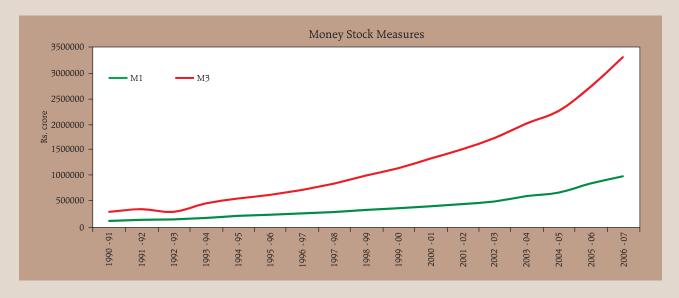

62 |

NO 10 MONEY STOCK MEASURES

Notes :1. Figures in brackets exclude the impact of mergers since May 3,2002 andOctober 11,2004,respectively . 2. Monetary aggregates as at end-March incorporate data on i) scheduled commercial banks as on last reporting Friday and ii) the Reserve Bank of India pertaining to the last working day of the fiscal year.

3. Last reporting Friday for 2005-06 was as on March 31, 2006 and coincided with the closing day for banks annual accounts while last reporting Friday for 2004-05 was as on March 18, 2005 and that for 2006-07 was on March 30,2007. Data on fiscal year variation for 2005-06 are, thus not comparable with those of the other years as the data for 2005-06 include 27 fortnights while usually the data include 26 fortnights.

Also see Notes on Tables.