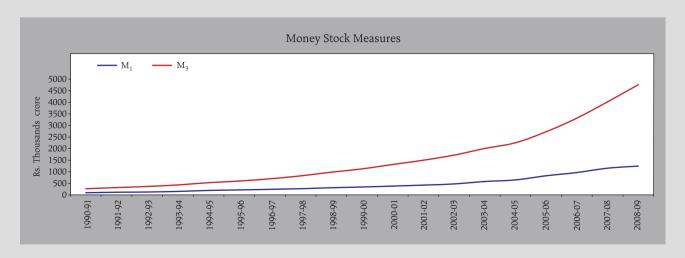

## No. 10: Money Stock Measures

(Rs. crore)

| March 31/<br>Reporting<br>Fridays of<br>the month/<br>Last reporting<br>Friday<br>of the month | Currency with the Public           |                                  |                       |                                     |                        | Deposit money of the Public         |                                                    |                | $\mathbf{M}_{_{1}}$ | Post                                       | M <sub>2</sub> | Time                      | M <sub>3</sub> | Total                      | 4         |
|------------------------------------------------------------------------------------------------|------------------------------------|----------------------------------|-----------------------|-------------------------------------|------------------------|-------------------------------------|----------------------------------------------------|----------------|---------------------|--------------------------------------------|----------------|---------------------------|----------------|----------------------------|-----------|
|                                                                                                | Notes<br>in<br>Circula-<br>tion(1) | Circula<br>Rupee<br>Coins<br>(2) | Small<br>Coins<br>(2) | Cash<br>on<br>Hand<br>with<br>Banks | Total<br>(2+3+<br>4-5) | Demand<br>Deposits<br>with<br>Banks | 'Other'<br>Deposits<br>with<br>Reserve<br>Bank (3) | Total<br>(7+8) | (6+9)               | Office<br>Savings<br>Bank<br>Depos-<br>its | (10+11)        | Deposits<br>with<br>Banks | (10+13)        | Post<br>Office<br>Deposits | (1711)    |
| 1                                                                                              | 2                                  | 3                                | 4                     | 5                                   | 6                      | 7                                   | 8                                                  | 9              | 10                  | 11                                         | 12             | 13                        | 14             | 15                         | 16        |
| 2006-2007                                                                                      | 4,95,938                           | 6,684                            | 1,477                 | 21,293                              | 4,82,805               | 4,75,687                            | 7,496                                              | 4,83,183       | 9,65,989            | 5,041                                      | 9,71,030       | 23,50,004                 | 33,15,993      | 25,969                     | 33,41,962 |
| 2007-2008                                                                                      | 5,81,577                           | 7,656                            | 1,567                 | 22,520                              | 5,68,281               | 5,75,097                            | 9,054                                              | 5,84,151       | 11,52,432           | 5,041                                      | 11,57,473      | 28,65,141                 | 40,17,573      | 25,969                     | 40,43,542 |
| 2008-2009                                                                                      | 6,81,099                           | 8,417                            | 1,567                 | 24,988                              | 6,66,095               | 5,73,918                            | 5,544                                              | 5,79,462       | 12,45,557           | 5,041                                      | 12,50,598      | 35,12,947                 | 47,58,504      | 25,969                     | 47,84,473 |
| March 14, 2008                                                                                 | 5,81,622                           | 7,579                            | 1,558                 | 20,393                              | 5,70,366               | 4,90,297                            | 4,846                                              | 4.95,143       | 10,65,509           | 5,041                                      | 10,70,550      | 28,24,322                 | 38,89,830      | 25,969                     | 39,15,799 |
| March 28, 2008                                                                                 | 5,82,055                           | 7,656                            | 1,567                 | 21,617                              | 5,69,662               | 5,72,744                            | 5,274                                              | 5,78,018       | 11,47,680           | 5,041                                      | 11,52,721      | 28,62,848                 | 40,10,528      | 25,969                     | 40,36,497 |
| November 2008                                                                                  | 6,35,845                           | 8,220                            | 1,567                 | 26,755                              | 6,18,877               | 4,91,156                            | 4,939                                              | 4,96,095       | 11,14,972           | 5,041                                      | 11,20,013      | 32,69,184                 | 43,84,156      | 25,969                     | 44,10,125 |
| December 2008                                                                                  | 6,41,579                           | 8,274                            | 1,567                 | 24,931                              | 6,26,489               | 4,86,271                            | 12,503                                             | 4,98,775       | 11,25,264           | 5,041                                      | 11,30,305      | 33,11,422                 | 44,36,686      | 25,969                     | 44,62,655 |
| January 2009                                                                                   | 6,49,226                           | 8,250                            | 1,567                 | 25,164                              | 6,33,879               | 5,10,815                            | 6,590                                              | 5,17,405       | 11,51,284           | 5,041                                      | 11,56,325      | 34,02,206                 | 45,53,490      | 25,969                     | 45,79,459 |
| February 2009                                                                                  | 6,65,243                           | 8,417                            | 1,567                 | 24,578                              | 6,50,650               | 5,23,936                            | 5,978                                              | 5,29,914       | 11,80,564           | 5,041                                      | 11,85,605      | 34,62,146                 | 46,42,710      | 25,969                     | 46,68,679 |
| March 13, 2009                                                                                 | 6,83,997                           | 8,417                            | 1,567                 | 23,989                              | 6,69,993               | 5,25,334                            | 6,720                                              | 5,32,054       | 12,02,047           | 5,041                                      | 12,07,088      | 34,53,962                 | 46,56,009      | 25,969                     | 46,81,978 |
| March 27, 2009                                                                                 | 6,81,058                           | 8,417                            | 1,567                 | 24,988                              | 6,66,054               | 5,73,918                            | 4,986                                              | 5,78,903       | 12,44,958           | 5,041                                      | 12,49,999      | 35,12,947                 | 47,57,905      | 25,969                     | 47,83,874 |