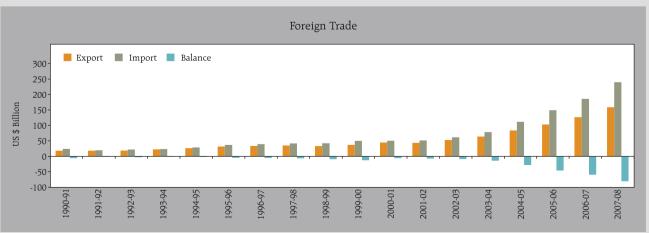

## No. 41: Foreign Trade (Annual and Monthly)

| Year/ Month | Rupees crore |           |          | US dollar million |         |         | SDR million |         |         |
|-------------|--------------|-----------|----------|-------------------|---------|---------|-------------|---------|---------|
|             | Export       | Import    | Balance  | Export            | Import  | Balance | Export      | Import  | Balance |
| 1           | 2            | 3         | 4        | 5                 | 6       | 7       | 8           | 9       | 10      |
| 2003-04     | 2,93,367     | 3,59,108  | -65,741  | 63,843            | 78,149  | -14,307 | 44,663      | 54,672  | -10,009 |
| 2004-05     | 3,75,340     | 5,01,065  | -125,725 | 83,536            | 111,517 | -27,981 | 56,081      | 74,866  | -18,785 |
| 2005-06     | 4,56,418     | 6,60,409  | -203,991 | 103,091           | 149,166 | -46,075 | 70,774      | 102,405 | -31,632 |
| 2006-07     | 5,71,779     | 8,40,506  | -268,727 | 126,361           | 185,749 | -59,388 | 85,018      | 124,975 | -39,957 |
| 2007-08     | 6,55,864     | 10,12,312 | -356,448 | 162,904           | 251,439 | -88,535 | 104,686     | 161,581 | -56,895 |
| 2007-08 R   |              |           |          |                   |         |         |             |         |         |
| April       | 46,164       | 74,895    | -28,731  | 10,953            | 17,769  | -6,817  | 7,196       | 11,675  | -4,479  |
| May         | 49,794       | 78,760    | -28,966  | 12,210            | 19,313  | -7,103  | 8,046       | 12,726  | -4,680  |
| June        | 48,400       | 79,200    | -30,800  | 11,870            | 19,424  | -7,554  | 7,855       | 12,853  | -4,999  |
| July        | 50,331       | 74,091    | -23,759  | 12,454            | 18,333  | -5,879  | 8,144       | 11,989  | -3,844  |
| August      | 51,491       | 80,845    | -29,354  | 12,614            | 19,805  | -7,191  | 8,245       | 12,945  | -4,700  |
| September   | 50,243       | 68,616    | -18,373  | 12,455            | 17,010  | -4,555  | 8,069       | 11,019  | -2,951  |
| October     | 57,641       | 83,472    | -25,832  | 14,588            | 21,126  | -6,538  | 9,360       | 13,554  | -4,195  |
| November    | 50,353       | 80,171    | -29,819  | 12,768            | 20,329  | -7,561  | 8,048       | 12,814  | -4,766  |
| December    | 50,580       | 73,395    | -22,815  | 12,825            | 18,609  | -5,785  | 8,131       | 11,799  | -3,668  |
| January     | 57,948       | 88,852    | -30,904  | 14,717            | 22,566  | -7,849  | 9,292       | 14,247  | -4,955  |
| February    | 60,476       | 87,151    | -26,675  | 15,221            | 21,934  | -6,713  | 9,600       | 13,835  | -4,234  |
| March       | 69,630       | 95,134    | -25,504  | 17,254            | 23,574  | -6,320  | 10,563      | 14,432  | -3,869  |
| 2008-09 P   |              |           |          |                   |         |         |             |         |         |
| April       | 63,880       | 99,347    | -35,468  | 15,961            | 24,823  | -8,862  | 9,755       | 15,172  | -5,416  |
| May         | 65,506       | 1,12,405  | -46,900  | 15,550            | 26,684  | -11,134 | 9,576       | 16,433  | -6,856  |
| June        | 70,747       | 1,10,195  | -39,448  | 16,522            | 25,734  | -9,213  | 10,205      | 15,895  | -5,690  |
| July        | 73,132       | 1,24,462  | -51,330  | 17,072            | 29,054  | -11,982 | 10,468      | 17,816  | -7,347  |
| August      | 68,270       | 1,24,692  | -56,422  | 15,900            | 29,040  | -13,140 | 10,023      | 18,307  | -8,283  |
| September   | 64,387       | 1,20,364  | -55,977  | 14,131            | 26,417  | -12,285 | 9,083       | 16,979  | -7,896  |
| October     | 62,349       | 1,10,564  | -48,216  | 12,814            | 22,724  | -9,910  | 8,459       | 15,001  | -6,542  |
| November    | 50,011       | 98,213    | -48,202  | 10,206            | 20,044  | -9,837  | 6,890       | 13,531  | -6,641  |
| December    | 59,098       | 89,579    | -30,480  | 12,151            | 18,419  | -6,267  | 7,982       | 12,098  | -4,117  |
| January     | 60,460       | 90,125    | -29,665  | 12,381            | 18,455  | -6,075  | 8,200       | 12,223  | -4,023  |
| February    | 58,685       | 82,872    | -24,187  | 11,913            | 16,823  | -4,910  | 8,022       | 11,328  | -3,306  |