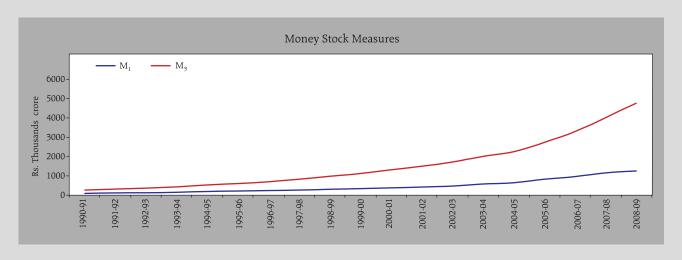

## No. 10: Money Stock Measures

(Rs. crore)

| March 31/                                                          |      | Currency with the Public           |       |                       |                                     |                        | Deposit money of the Public         |                                                    |                | M <sub>1</sub> | Post                                       | M <sub>2</sub> | Time                      | M <sub>3</sub> | Total                      | M <sub>4</sub> |
|--------------------------------------------------------------------|------|------------------------------------|-------|-----------------------|-------------------------------------|------------------------|-------------------------------------|----------------------------------------------------|----------------|----------------|--------------------------------------------|----------------|---------------------------|----------------|----------------------------|----------------|
| Reporting Fridays of the month/ Last reporting Friday of the month |      | Notes<br>in<br>Circula-<br>tion(1) |       | Small<br>Coins<br>(2) | Cash<br>on<br>Hand<br>with<br>Banks | Total<br>(2+3+<br>4-5) | Demand<br>Deposits<br>with<br>Banks | 'Other'<br>Deposits<br>with<br>Reserve<br>Bank (3) | Total<br>(7+8) | (6+9)          | Office<br>Savings<br>Bank<br>Depos-<br>its | (10+11)        | Deposits<br>with<br>Banks | (10+13)        | Post<br>Office<br>Deposits | (14 ( 17)      |
| 1                                                                  |      | 2                                  | 3     | 4                     | 5                                   | 6                      | 7                                   | 8                                                  | 9              | 10             | 11                                         | 12             | 13                        | 14             | 15                         | 16             |
| 2006-2007                                                          |      | 4,95,938                           | 6,684 | 1,477                 | 21,244                              | 4,82,854               | 4,77,604                            | 7,496                                              | 4,85,100       | 9,67,955       | 5,041                                      | 9,72,996       | 23,42,113                 | 33,10,068      | 25,969                     | 33,36,037      |
| 2007-2008                                                          |      | 5,81,577                           | 7,656 | 1,567                 | 22,390                              | 5,68,410               | 5,78,372                            | 9,054                                              | 5,87,427       | 11,55,837      | 5,041                                      | 11,60,878      | 28,62,046                 | 40,17,883      | 25,969                     | 40,43,852      |
| 2008-2009                                                          |      | 6,81,099                           | 8,487 | 1,567                 | 24,790                              | 6,66,364               | 5,81,247                            | 5.573                                              | 5,86,820       | 12,53,184      | 5,041                                      | 12,58,225      | 35,10,835                 | 47,64,019      | 25,969                     | 47,89,988      |
|                                                                    |      |                                    |       |                       |                                     |                        |                                     |                                                    |                |                |                                            |                |                           |                |                            |                |
| June 6,                                                            | 2008 | 6,18,464                           | 7,818 | 1,567                 | 23,244                              | 6,04,605               | 5,06,988                            | 5,074                                              | 5,12,062       | 11,16,667      | 5,041                                      | 11,21,708      | 29,98,343                 | 41,15,010      | 25,969                     | 41,40,979      |
| June 20,                                                           | 2008 | 6,18,211                           | 7,882 | 1,567                 | 23,477                              | 6,04,182               | 4,99,047                            | 4,944                                              | 5,03,991       | 11,08,173      | 5,041                                      | 11,13,214      | 29,98,992                 | 41,07,165      | 25,969                     | 41,33,134      |
|                                                                    |      |                                    |       |                       |                                     |                        |                                     |                                                    |                |                |                                            |                |                           |                |                            |                |
| February                                                           | 2009 | 6,65,243                           | 8,417 | 1,567                 | 25,108                              | 6,50,120               | 5,30,514                            | 5,978                                              | 5,36,492       | 11,86,612      | 5,041                                      | 11,91,653      | 34,68,070                 | 46,54,682      | 25,969                     | 46,80,651      |
| March                                                              | 2009 | 6,81,099                           | 8,487 | 1,567                 | 24,790                              | 6,66,364               | 5,81,247                            | 5.573                                              | 5,86,820       | 12,53,184      | 5,041                                      | 12,58,225      | 35,10,835                 | 47,64,019      | 25,969                     | 47,89,988      |
| April                                                              | 2009 | 7,04,302                           | 8,553 | 1,567                 | 26,902                              | 6,87,520               | 5,57,917                            | 9,722                                              | 5,67,639       | 12,55,159      | 5,041                                      | 12,60,200      | 36,21,289                 | 48,76,448      | 25,969                     | 49,02,417      |
| May                                                                | 2009 | 7,14,410                           | 8,644 | 1,567                 | 29,402                              | 6,95,219               | 5,68,588                            | 4,730                                              | 5,73,317       | 12,68,537      | 5,041                                      | 12,73,578      | 36,69,741                 | 49,38,278      | 25,969                     | 49,64,247      |
|                                                                    |      |                                    |       |                       |                                     |                        |                                     |                                                    |                |                |                                            |                |                           |                |                            |                |
| June 5,                                                            | 2009 | 7,13,597                           | 8,644 | 1,567                 | 28,763                              | 6,95,046               | 5,47,793                            | 7,296                                              | 5,55,089       | 12,50,135      | 5,041                                      | 12,55,176      | 36,96,626                 | 49,46,761      | 25,969                     | 49,72,730      |
| June 19,                                                           | 2009 | 7,10,537                           | 8,644 | 1,567                 | 29,935                              | 6,90,813               | 5,47,300                            | 11,199                                             | 5,58,499       | 12,49,312      | 5,041                                      | 12,54,353      | 36,87,409                 | 49,36,721      | 25,969                     | 49,62,690      |