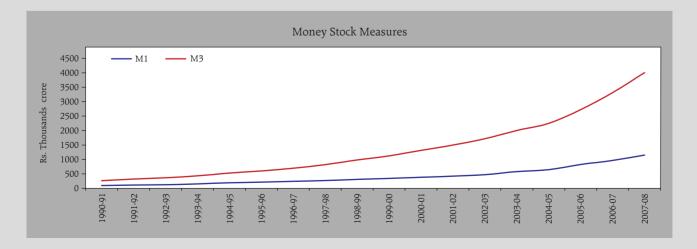

Money and Banking

| (Rs. cror                                                            |                                    |                       |       |                                     |                        |                                     |                                                    |                |                         |                                  |                           |                  |                           | (KS. Crore)        |                           |
|----------------------------------------------------------------------|------------------------------------|-----------------------|-------|-------------------------------------|------------------------|-------------------------------------|----------------------------------------------------|----------------|-------------------------|----------------------------------|---------------------------|------------------|---------------------------|--------------------|---------------------------|
| March 31/<br>Reporting                                               | Currency with the Public           |                       |       |                                     |                        | Deposit money of the Public         |                                                    |                | M <sub>1</sub><br>(6+9) | Post<br>Office                   | M <sub>2</sub><br>(10+11) | Time<br>Deposits | M <sub>3</sub><br>(10+13) | Total<br>Post      | M <sub>4</sub><br>(14+15) |
| Fridays of<br>the month/<br>Last reporting<br>Friday<br>of the month | Notes<br>in<br>Circula-<br>tion(1) | Rupee<br>Coins<br>(2) |       | Cash<br>on<br>Hand<br>with<br>Banks | Total<br>(2+3+<br>4-5) | Demand<br>Deposits<br>with<br>Banks | 'Other'<br>Deposits<br>with<br>Reserve<br>Bank (3) | Total<br>(7+8) |                         | Savings<br>Bank<br>Depos-<br>its |                           | with<br>Banks    |                           | Office<br>Deposits |                           |
| 1                                                                    | 2                                  | 3                     | 4     | 5                                   | 6                      | 7                                   | 8                                                  | 9              | 10                      | 11                               | 12                        | 13               | 14                        | 15                 | 16                        |
| 2005-2006                                                            | 4,21,922                           | 6,190                 | 2,564 | 17,557                              | 4,13,119               | 4,06,388                            | 6,869                                              | 4,13,256       | 8,26,375                | 5,041                            | 8,31,416                  | 19,03,170        | 27,29,545                 | 25,969             | 27,55,514                 |
| 2006-2007                                                            | 4.95.938                           | 6,684                 | 1,577 | 21,293                              | 4,82,906               | 4,75,687                            | 7,496                                              | 4,83,183       | 9,66,089                | 5,041                            | 9,71,130                  | 23,50,004        | 33,16,093                 | 25,969             | 33,42,062                 |
| 2007-2008                                                            | 5,81,577                           | 7,656                 | 1,668 | 23,425                              | 5,67,476               | 5,74,408                            | 9,069                                              | 5,83,477       | 11,50,953               | 5,041                            | 11,55,994                 | 28,55,769        | 40,06,722                 | 25,969             | 40,32,691                 |
| February 1, 2008                                                     | 5,51,958                           | 7,502                 | 1,549 | 21,823                              | 5,39,185               | 5,60,539                            | 7,287                                              | 5,67,826       | 11,07,012               | 5,041                            | 11,12,053                 | 27,56,422        | 38,63,433                 | 25,969             | 38,89,402                 |
| February 15, 2008                                                    | 5,65,528                           | 7,502                 | 1,549 | 19,672                              | 5,54,907               | 4,78,330                            | 4,711                                              | 4,83,041       | 10,37,948               | 5,041                            | 10,42,989                 | 27,89,362        | 38,27,311                 | 25,969             | 38,53,280                 |
| February 29, 2008                                                    | 5,66,297                           | 7,579                 | 1,558 | 21,230                              | 5,54,204               | 5,05,965                            | 5,009                                              | 5,10,974       | 10,65,178               | 5,041                            | 10,70,219                 | 28,15,555        | 38,80,734                 | 25,969             | 39,06,703                 |
| October 2008                                                         | 6,28,848                           | 8,164                 | 1,567 | 27,307                              | 6,11,272               | 5,11,884                            | 5,041                                              | 5,16924        | 11,28,196               | 5,041                            | 11,33,237                 | 32,12,944        | 43,41,140                 | 25,969             | 43,67,109                 |
| November 2008                                                        | 6,35,845                           | 8,220                 | 1,567 | 26,854                              | 6,18,778               | 4,90,723                            | 4,943                                              | 4,95,665       | 11,14,443               | 5,041                            | 11,19,484                 | 32,61,634        | 43,76,077                 | 25,969             | 44,02,046                 |
| December 2008                                                        | 6,41,579                           | 8,220                 | 1,567 | 24,811                              | 6,26,555               | 4,87,382                            | 12,558                                             | 4,99,940       | 11,26,495               | 5,041                            | 11,31,536                 | 33.03.773        | 44,30,268                 | 25,969             | 44,56,237                 |
| January 2009                                                         | 6,49,226                           | 8,220                 | 1,567 | 24,937                              | 6,34,077               | 5,11,853                            | 6,625                                              | 5,18,478       | 11,52,555               | 5,041                            | 11,57,596                 | 34,01,595        | 45,54,150                 | 25,969             | 45,80,119                 |
| February 13, 2009                                                    | 6,66,041                           | 8,220                 | 1,567 | 23,388                              | 6,52,440               | 4,96,609                            | 6,953                                              | 5,03,562       | 11,56,002               | 5,041                            | 11,61,043                 | 34,34,186        | 45,90,189                 | 25,969             | 46,16,158                 |
| February 27, 2009                                                    | 6,65,243                           | 8,220                 | 1,567 | 24,578                              | 6,50,453               | 5,23,936                            | 5,997                                              | 5,29,933       | 11,80,385               | 5,041                            | 11,85,426                 | 34,62,146        | 46,42,531                 | 25,969             | 46,68,500                 |

## No. 10: Money Stock Measures

(Re crore)

Note : Monetary aggregates as at end-March incorporate data on i) scheduled commercial banks as on last reporting Friday and ii) the Reserve Bank of India pertaining to the last working day of the fiscal year.