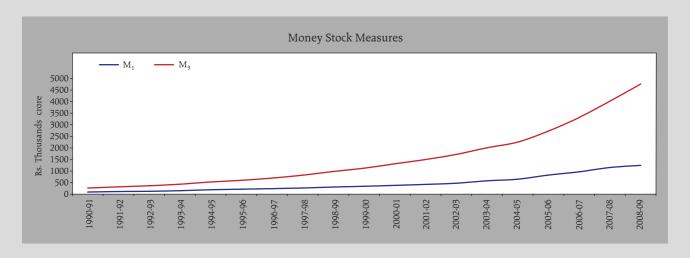

## No. 10: Money Stock Measures

(Rs. crore)

| March 31/                                                          |      |                                    | Currency | with th               | ne Public                           |                        | Deposit 1 | Deposit money of the Public                        |                |           | Post                                       | M <sub>2</sub> | Time                      | M <sub>3</sub> | Total                      | M <sub>4</sub> |
|--------------------------------------------------------------------|------|------------------------------------|----------|-----------------------|-------------------------------------|------------------------|-----------|----------------------------------------------------|----------------|-----------|--------------------------------------------|----------------|---------------------------|----------------|----------------------------|----------------|
| Reporting Fridays of the month/ Last reporting Friday of the month |      | Notes<br>in<br>Circula-<br>tion(1) | Rupee    | Small<br>Coins<br>(2) | Cash<br>on<br>Hand<br>with<br>Banks | Total<br>(2+3+<br>4-5) | with      | 'Other'<br>Deposits<br>with<br>Reserve<br>Bank (3) | Total<br>(7+8) | (6+9)     | Office<br>Savings<br>Bank<br>Depos-<br>its | (10+11)        | Deposits<br>with<br>Banks | (10+13)        | Post<br>Office<br>Deposits | 1              |
| 1                                                                  |      | 2                                  | 3        | 4                     | 5                                   | 6                      | 7         | 8                                                  | 9              | 10        | 11                                         | 12             | 13                        | 14             | 15                         | 16             |
| 2006-07                                                            |      | 4,95,938                           | 6,684    | 1,477                 | 21,293                              | 4,82,805               | 4,75,687  | 7,496                                              | 4,83,183       | 9,65,989  | 5,041                                      | 9,71,030       | 23,50,004                 | 33,15,993      | 25,969                     | 33,41,962      |
| 2007-08                                                            |      | 5,81,577                           | 7,656    | 1,567                 | 22,520                              | 5,68,281               | 5,75,097  | 9,054                                              | 5,84,151       | 11,52,432 | 5,041                                      | 11,57,473      | 28,65,141                 | 40,17,573      | 25,969                     | 40,43,542      |
| 2008-09                                                            |      | 6,81,099                           | 8,417    | 1,567                 | 24,988                              | 6,66,095               | 5.73,918  | 5,544                                              | 5,79,462       | 12,45,557 | 5,041                                      | 12,50,598      | 35,12,947                 | 47,58,504      | 25,969                     | 47,84,473      |
| April 11, 2                                                        | 2008 | 5,97,020                           | 7,656    | 1,567                 | 19,925                              | 5,86,318               | 5,07,368  | 5,349                                              | 5,12,717       | 10,99,036 | 5,041                                      | 11,04,077      | 29,27,882                 | 40,26,918      | 25,969                     | 40,52,887      |
| April 25, 2                                                        | 2008 | 6,01,629                           | 7,722    | 1,597                 | 21,630                              | 5,89,319               | 5,11,018  | 6,184                                              | 5,17,203       | 11,06,521 | 5,041                                      | 11,11,562      | 29,33,286                 | 40,39,807      | 25,969                     | 40,65,776      |
| December 2                                                         | 2008 | 6,41,579                           | 8,274    | 1,567                 | 24,931                              | 6,26,489               | 4,86,271  | 12,503                                             | 4,98,775       | 11,25,264 | 5,041                                      | 11,30,305      | 33,11,422                 | 44,36,686      | 25,969                     | 44,62,655      |
| January 2                                                          | 2009 | 6,49,226                           | 8,250    | 1,567                 | 25,164                              | 6,33,879               | 5,10,815  | 6,590                                              | 5,17,405       | 11,51,284 | 5,041                                      | 11,56,325      | 34,02,206                 | 45,53,490      | 25,969                     | 45,79,459      |
| February 2                                                         | 2009 | 6,65,243                           | 8,417    | 1,567                 | 24,578                              | 6,50,650               | 5,23,936  | 5,978                                              | 5,29,914       | 11,80,564 | 5,041                                      | 11,85,605      | 34,62,146                 | 46,42,710      | 25,969                     | 46,68,679      |
| March 2                                                            | 2009 | 6,81,099                           | 8,417    | 1,567                 | 24,988                              | 6,66,095               | 5,73,918  | 5,544                                              | 5,79,462       | 12,45,557 | 5,041                                      | 12,50,598      | 35,12,947                 | 47,58,504      | 25,969                     | 47,84,473      |
| April 10, 2                                                        | 2009 | 6,95,954                           | 8,417    | 1,567                 | 25,152                              | 6,80,787               | 5,65,755  | 10,394                                             | 5,76,149       | 12,56,936 | 5,041                                      | 12,61,977      | 35,96,976                 | 48,53,911      | 25,969                     | 48,79,880      |
| April 24, 2                                                        | 2009 | 7,04,302                           | 8,417    | 1,567                 | 26,844                              | 6,87,442               | 5,55,103  | 9,649                                              | 5,64,752       | 12,52,194 | 5,041                                      | 12,57,235      | 36,29,734                 | 48,81,928      | 25,969                     | 49,07,897      |