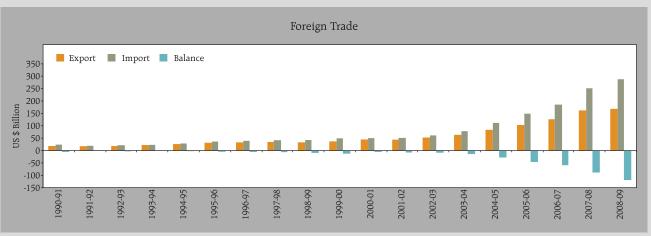

## Trade and Balance of Payments

No. 41: Foreign Trade (Annual and Monthly)

| Year/ Month | Rupees crore |           |           | US dollar million |          |           | SDR million |          |         |
|-------------|--------------|-----------|-----------|-------------------|----------|-----------|-------------|----------|---------|
|             | Export       | Import    | Balance   | Export            | Import   | Balance   | Export      | Import   | Balance |
| 1           | 2            | 3         | 4         | 5                 | 6        | 7         | 8           | 9        | 10      |
| 2003-04     | 2,93,367     | 3,59,108  | -65,741   | 63,843            | 78,149   | -14,307   | 44,663      | 54,672   | -10,009 |
| 2004-05     | 3,75,340     | 5,01,065  | -1,25,725 | 83,536            | 1,11,517 | -27,981   | 56,081      | 74,866   | -18,785 |
| 2005-06     | 4,56,418     | 6,60,409  | -2,03,991 | 1,03,091          | 1,49,166 | -46,075   | 70,774      | 1,02,405 | -31,632 |
| 2006-07     | 5,71,779     | 8,40,506  | -2,68,727 | 1,26,414          | 1,85,735 | -59,321   | 84,996      | 1,24,928 | -39,932 |
| 2007-08     | 6,55,864     | 10,12,312 | -3,56,448 | 1,63,132          | 2,51,654 | -88,522   | 1,04,603    | 1,61,567 | -56,964 |
| 2008-09     | 7,66,935     | 13,05,503 | -5,38,568 | 1,68,704          | 2,87,759 | -1,19,055 | 1,07,645    | 1,83,103 | -75,458 |
| 2007-08     |              |           |           |                   |          |           |             |          |         |
| April       | 47,741       | 77,429    | -29,688   | 11,327            | 18,371   | -7,044    | 7,442       | 12,069   | -4,628  |
| May         | 50,796       | 86,251    | -35,455   | 12,456            | 21,150   | -8,694    | 8,208       | 13,937   | -5,729  |
| June        | 49,340       | 81,612    | -32,272   | 12,101            | 20,016   | -7,915    | 8,007       | 13,245   | -5,237  |
| July        | 50,571       | 85,389    | -34,818   | 12,513            | 21,129   | -8,615    | 8,183       | 13,817   | -5,634  |
| August      | 51,600       | 83,136    | -31,536   | 12,641            | 20,366   | -7,725    | 8,263       | 13,312   | -5,050  |
| September   | 50,511       | 73,489    | -22,978   | 12,521            | 18,217   | -5,696    | 8,112       | 11,802   | -3,690  |
| October     | 57,982       | 86,264    | -28,282   | 14,675            | 21,833   | -7,158    | 9,415       | 14,008   | -4,592  |
| November    | 50,910       | 87,171    | -36,261   | 12,909            | 22,104   | -9,195    | 8,137       | 13,933   | -5,796  |
| December    | 57,682       | 79,340    | -21,658   | 14,625            | 20,117   | -5,491    | 9,273       | 12,755   | -3,482  |
| January     | 58,624       | 89,947    | -31,323   | 14,889            | 22,844   | -7,955    | 9,400       | 14,423   | -5,023  |
| February    | 60,476       | 87,151    | -26,675   | 15,221            | 21,934   | -6,714    | 9,600       | 13,835   | -4,234  |
| March       | 69,630       | 95,134    | -25,504   | 17,254            | 23,574   | -6,320    | 10,563      | 14,432   | -3,869  |
| 2008-09 R   |              |           |           |                   |          |           |             |          |         |
| April       | 64,340       | 99,347    | -35,007   | 16,076            | 24,823   | -8,747    | 9,825       | 15,171   | -5,346  |
| May         | 65,506       | 1,12,405  | -46,899   | 15,550            | 26,684   | -11,133   | 9,576       | 16,433   | -6,856  |
| June        | 72,814       | 1,14,995  | -42,181   | 17,005            | 26,855   | -9,851    | 10,503      | 16,587   | -6,084  |
| July        | 74,186       | 1,28,175  | -53,989   | 17,318            | 29,921   | -12,603   | 10,619      | 18,347   | -7,728  |
| August      | 69,242       | 1,36,151  | -66,909   | 16,126            | 31,709   | -15,583   | 10,166      | 19,989   | -9,823  |
| September   | 65,147       | 1,35,422  | -70,275   | 14,298            | 29,722   | -15,424   | 9,190       | 19,104   | -9,914  |
| October     | 62,578       | 1,19,212  | -56,634   | 12,861            | 24,501   | -11,640   | 8,491       | 16,175   | -7,684  |
| November    | 50,507       | 1,10,059  | -59,552   | 10,308            | 22,461   | -12,154   | 6,958       | 15,163   | -8,205  |
| December    | 61,715       | 89,579    | -27,864   | 12,690            | 18,419   | -5,729    | 8,335       | 12,098   | -3,763  |
| January     | 60,460       | 90,125    | -29,665   | 12,381            | 18,455   | -6,075    | 8,200       | 12,223   | -4,023  |
| February    | 58,685       | 82,872    | -24,187   | 11,913            | 16,823   | -4,910    | 8,022       | 11,328   | -3,306  |
| March       | 58,997       | 79,717    | -20,720   | 11,516            | 15,561   | -4,045    | 7,760       | 10,485   | -2,725  |
| 2009-10 P   |              |           |           |                   |          |           |             |          |         |
| April       | 53,779       | 78,832    | -25,053   | 10,743            | 15,747   | -5,004    | 7,199       | 10,553   | -3,354  |
| May         | 53,435       | 78,682    | -25,247   | 11,010            | 16,212   | -5,202    | 7,235       | 10,654   | -3,419  |