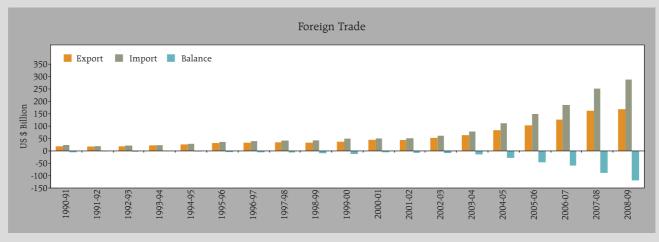

## No. 41: Foreign Trade (Annual and Monthly)

| Year/ Month | Rupees crore |           |           | US dollar million |          |           | SDR million |          |         |
|-------------|--------------|-----------|-----------|-------------------|----------|-----------|-------------|----------|---------|
|             | Export       | Import    | Balance   | Export            | Import   | Balance   | Export      | Import   | Balance |
| 1           | 2            | 3         | 4         | 5                 | 6        | 7         | 8           | 9        | 10      |
| 2003-04     | 2,93,367     | 3,59,108  | -65,741   | 63,843            | 78,149   | -14,307   | 44,663      | 54,672   | -10,009 |
| 2004-05     | 3,75,340     | 5,01,065  | -1,25,725 | 83,536            | 1,11,517 | -27,981   | 56,081      | 74,866   | -18,785 |
| 2005-06     | 4,56,418     | 6,60,409  | -2,03,991 | 1,03,091          | 1,49,166 | -46,075   | 70,774      | 1,02,405 | -31,632 |
| 2006-07     | 5,71,779     | 8,40,506  | -2,68,727 | 1,26,414          | 1,85,735 | -59,321   | 84,996      | 1,24,928 | -39,932 |
| 2007-08     | 6,55,864     | 10,12,312 | -3,56,448 | 1,63,132          | 2,51,654 | -88,522   | 1,04,603    | 1,61,567 | -56,964 |
| 2008-09     | 7,66,935     | 13,05,503 | -5,38,568 | 1,68,704          | 2,87,759 | -1,19,055 | 1,07,645    | 1,83,103 | -75,458 |
| 2007-08     |              |           |           |                   |          |           |             |          |         |
| April       | 47,741       | 77,429    | -29,688   | 11,327            | 18,371   | -7,044    | 7,442       | 12,069   | -4,628  |
| May         | 50,796       | 86,251    | -35,455   | 12,456            | 21,150   | -8,694    | 8,208       | 13,937   | -5,729  |
| June        | 49,340       | 81,612    | -32,272   | 12,101            | 20,016   | -7,915    | 8,007       | 13,245   | -5,237  |
| July        | 50,571       | 85,389    | -34,818   | 12,513            | 21,129   | -8,615    | 8,183       | 13,817   | -5,634  |
| August      | 51,600       | 83,136    | -31,536   | 12,641            | 20,366   | -7,725    | 8,263       | 13,312   | -5,050  |
| September   | 50,511       | 73,489    | -22,978   | 12,521            | 18,217   | -5,696    | 8,112       | 11,802   | -3,690  |
| October     | 57,982       | 86,264    | -28,282   | 14,675            | 21,833   | -7,158    | 9,415       | 14,008   | -4,592  |
| November    | 50,910       | 87,171    | -36,261   | 12,909            | 22,104   | -9,195    | 8,137       | 13,933   | -5,796  |
| December    | 57,682       | 79,340    | -21,658   | 14,625            | 20,117   | -5,491    | 9,273       | 12,755   | -3,482  |
| January     | 58,624       | 89,947    | -31,323   | 14,889            | 22,844   | -7,955    | 9,400       | 14,423   | -5,023  |
| February    | 60,061       | 87,151    | -27,090   | 15,116            | 20,804   | -5,688    | 9,534       | 13,122   | -3,588  |
| March       | 69,630       | 95,134    | -25,504   | 17,254            | 23,574   | -6,320    | 10,563      | 14,432   | -3,869  |
| 2008-09 R   |              |           |           |                   |          |           |             |          |         |
| April       | 64,340       | 99,347    | -35,007   | 16,076            | 24,823   | -8,747    | 9,825       | 15,171   | -5,346  |
| May         | 65,506       | 1,12,405  | -46,899   | 15,550            | 26,684   | -11,133   | 9,576       | 16,433   | -6,856  |
| June        | 75,930       | 1,14,995  | -39,065   | 17,732            | 26,855   | -9,123    | 10,952      | 16,587   | -5,635  |
| July        | 74,186       | 1,28,175  | -53,989   | 17,318            | 29,921   | -12,603   | 10,619      | 18,347   | -7,728  |
| August      | 69,242       | 1,36,151  | -66,909   | 16,126            | 31,709   | -15,583   | 10,166      | 19,989   | -9,823  |
| September   | 65,147       | 1,35,422  | -70,275   | 14,298            | 29,722   | -15,424   | 9,190       | 19,104   | -9,914  |
| October     | 62,578       | 1,19,212  | -56,634   | 12,861            | 24,501   | -11,640   | 8,491       | 16,175   | -7,684  |
| November    | 50,507       | 1,10,059  | -59,552   | 10,308            | 22,461   | -12,154   | 6,958       | 15,163   | -8,205  |
| December    | 61,715       | 89,579    | -27,864   | 12,690            | 18,419   | -5,729    | 8,335       | 12,098   | -3,763  |
| January     | 60,460       | 90,125    | -29,665   | 12,381            | 18,455   | -6,075    | 8,200       | 12,223   | -4,023  |
| February    | 56,321       | 64,736    | -8,415    | 11,433            | 13,141   | -1,708    | 7,699       | 8,849    | -1,150  |
| March       | 58,997       | 79,717    | -20,720   | 11,516            | 15,561   | -4,045    | 7,760       | 10,485   | -2,725  |
| 2009-10 P   |              |           |           |                   |          |           |             |          |         |
| April       | 53,779       | 78,832    | -25,053   | 10,743            | 15,747   | -5,004    | 7,199       | 10,553   | -3,354  |
| May         | 53,435       | 78,682    | -25,247   | 11,010            | 16,212   | -5,202    | 7,235       | 10,654   | -3,419  |
| June        | 61,217       | 90,657    | -29,440   | 12,815            | 18,977   | -6,163    | 8,294       | 12,283   | -3,989  |