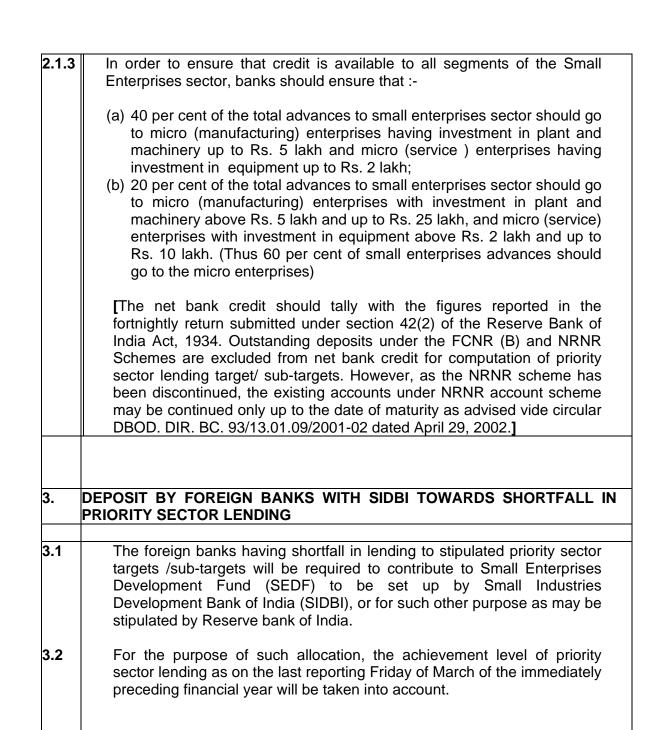

# **SECTION III**

| TARC              | SETS FOR PRIORITY SECTOR LENDING BY DOMESTIC COMMERCIAL                                                                                                                                                                                                                                                                                                                                                                                                   |
|-------------------|-----------------------------------------------------------------------------------------------------------------------------------------------------------------------------------------------------------------------------------------------------------------------------------------------------------------------------------------------------------------------------------------------------------------------------------------------------------|
| <u>BANI</u><br>1. | (S (EXCLUDING RRBS) MAIN TARGETS FOR ALL DOMESTIC COMMERCIAL BANKS EXCLUDING FOREIGN BANKS                                                                                                                                                                                                                                                                                                                                                                |
| 1.1               | The domestic commercial banks are expected to enlarge credit to priority sector and ensure that priority sector advances (which includes the small enterprises sector) constitute 40 per cent of Adjusted Net Bank Credit (ANBC) or credit equivalent amount of Off-Balance Sheet Exposure, whichever is higher.                                                                                                                                          |
| 1.2               | While there is no sub-target fixed for lending to small enterprises sector, as per the policy package announced by the Government of India for stepping up credit to MSME sector, banks may fix self set target for growth in advances to SME sector in order to achieve a minimum 20% year on year growth in credit to MSMEs with the objective to double the flow of credit to the MSME sector within a period of 5 years i.e. from 2005-06 to 2009-10. |
| 1.3               | In order to ensure that credit is available to all segments of the Small Enterprises sector, banks should ensure that :-                                                                                                                                                                                                                                                                                                                                  |
|                   | (a) 40 per cent of the total advances to small enterprises sector should go to<br>micro (manufacturing) enterprises having investment in plant and<br>machinery up to Rs. 5 lakh and micro (service) enterprises having<br>investment in equipment up to Rs. 2 lakh;                                                                                                                                                                                      |
|                   | (b) 20 per cent of the total advances to small enterprises sector should go to micro (manufacturing) enterprises with investment in plant and machinery above Rs. 5 lakh and up to Rs. 25 lakh, and micro (service) enterprises with investment in equipment above Rs. 2 lakh and up to Rs. 10 lakh. (Thus 60 per cent of small enterprises advances should go to the micro enterprises)                                                                  |
| 2.                | TARGETS FOR FOREIGN BANKS                                                                                                                                                                                                                                                                                                                                                                                                                                 |
|                   |                                                                                                                                                                                                                                                                                                                                                                                                                                                           |
| 2.1.1             | Foreign banks are expected to enlarge credit to priority sector and ensure that priority sector advances (which includes the Small Enterprises sector) constitute 32 per cent of Adjusted Net Bank Credit (ANBC) or credit equivalent amount of Off-Balance Sheet Exposure, whichever is higher.                                                                                                                                                          |
| 2.1.2             | Within the overall target of 32 per cent to be achieved by foreign banks, the advances to small enterprises sector should not be 10 per cent of the adjusted net bank credit (ANBC) or credit equivalent amount of Off-Balance Sheet Exposure, whichever is higher.                                                                                                                                                                                       |