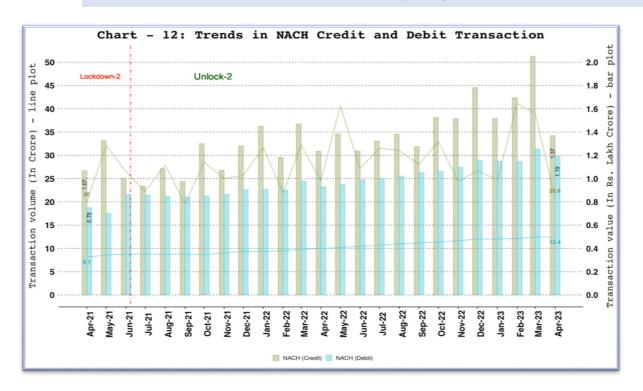

MPS, NACH, UPI (including BHIM & USSD), BHIM Aadhaar Pay, AePS fund transfer, NETC (linked to bank account) and paper clearing.

**Other-retail payment systems** include debit and credit card payment transactions (excl. cash withdrawal) and wallet and PPI card payment transactions (excl. cash withdrawal).

## 6. RBI OPERATED PAYMENT SYSTEMS

#### A. REAL TIME GROSS SETTLEMENT (RTGS)



#### B. NATIONAL ELECTRONIC FUNDS TRANSFER (NEFT)



# 7. NPCI OPERATED FAST PAYMENT SYSTEMS - UNIFIED PAYMENTS INTERFACE (UPI) AND IMMEDIATE PAYMENT SYSTEM (IMPS)



#### 8. OTHER NPCI OPERATED PAYMENT SYSTEMS

#### A. BHARAT INTERFACE FOR MONEY (BHIM) AADHAR PAY



# B. NATIONAL ELECTRONIC TOLL COLLECTION (NETC) (LINKED TO BANK ACCOUNT)



## C. NATIONAL AUTOMATED CLEARING HOUSE (NACH) - CREDIT AND DEBIT



## 9. CARDS AND PREPAID PAYMENT INSTRUMENTS (PPIS)

#### A. DEBIT AND CREDIT CARDS



Note: Cards include debit and credit card payment transactions (excl. cash withdrawal).

#### B. PPI WALLETS AND CARDS USAGE



Note: PPIs include wallet and PPI card payment transactions (excl. cash withdrawal).

## 10. PAPER OPERATED PAYMENT SYSTEM - CHEQUE TRUNCATION SYSTEM (CTS)



## 11. CARD ACCEPTANCE INFRASTRUCTURE AND QR CODES

### A. CARD ACCEPTANCE INFRASTRUCTURE



## B. UPI QR CODES



#### 12. PAYMENT SYSTEM WISE VOLUME AND VALUE SHARE

#### A. DIGITAL PAYMENT VOLUME SHARE



#### B. DIGITAL PAYMENT VALUE SHARE



## 13. TICKET SIZE

#### A. TICKET SIZE OF RETAIL PAYMENT SYSTEMS



**Note**: **Ticket size (Average Value Per Transaction)** is calculated by dividing the transaction value of