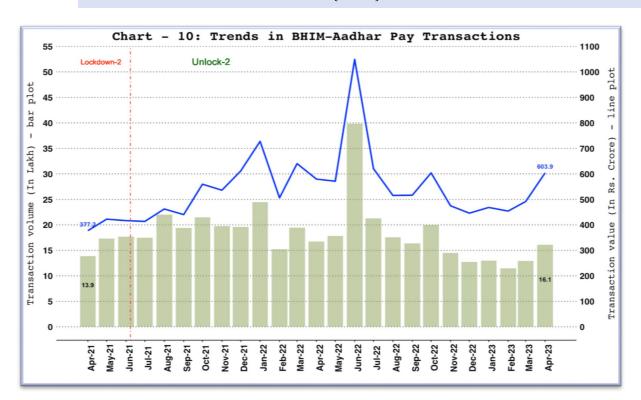

VALUE



Note: Wholesale payment systems include RTGS (customer and inter-bank transactions) and NEFT.

**NPCI-retail payment systems** include IMPS, NACH, UPI (including BHIM & USSD), BHIM Aadhaar Pay, AePS fund transfer, NETC (linked to bank account) and paper clearing.

**Other-retail payment systems** include debit and credit card payment transactions (excl. cash withdrawal) and wallet and PPI card payment transactions (excl. cash withdrawal).

## 6. RBI OPERATED PAYMENT SYSTEMS

#### A. REAL TIME GROSS SETTLEMENT (RTGS)



#### B. NATIONAL ELECTRONIC FUNDS TRANSFER (NEFT)



# 7. NPCI OPERATED FAST PAYMENT SYSTEMS - UNIFIED PAYMENTS INTERFACE (UPI) AND IMMEDIATE PAYMENT SYSTEM (IMPS)



#### 8. OTHER NPCI OPERATED PAYMENT SYSTEMS

#### A. BHARAT INTERFACE FOR MONEY (BHIM) AADHAR PAY



# B. NATIONAL ELECTRONIC TOLL COLLECTION (NETC) (LINKED TO BANK ACCOUNT)



## C. NATIONAL AUTOMATED CLEARING HOUSE (NACH) - CREDIT AND DEBIT



## 9. CARDS AND PREPAID PAYMENT INSTRUMENTS (PPIS)

#### A. DEBIT AND CREDIT CARDS



Note: Cards include debit and credit card payment transactions (excl. cash withdrawal).

#### B. PPI WALLETS AND CARDS USAGE



Note: PPIs include wallet and PPI card payment transactions (excl. cash withdrawal).

## 10. PAPER OPERATED PAYMENT SYSTEM - CHEQUE TRUNCATION SYSTEM (CTS)



## 11. CARD ACCEPTANCE INFRASTRUCTURE AND QR CODES

### A. CARD ACCEPTANCE INFRASTRUCTURE



## B. UPI QR CODES



#### 12. PAYMENT SYSTEM WISE VOLUME AND VALUE SHARE

#### A. DIGITAL PAYMENT VOLUME SHARE



#### B. DIGITAL PAYMENT VALUE SHARE



## 13. TICKET SIZE

#### A. TICKE