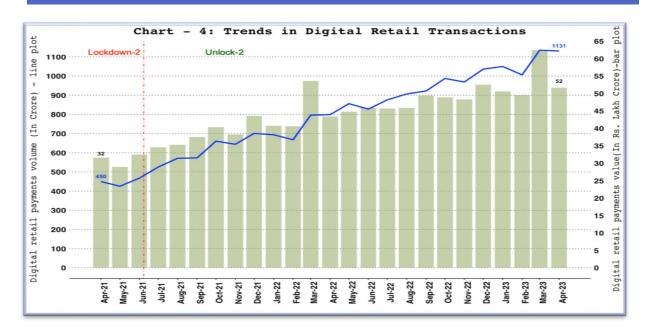

#### 4. DIGITAL RETAIL PAYMENTS - VOLUME AND VALUE

**Note**: Digital retail payments include NEFT, IMPS, NACH (credit, debit and APBS), card payment transactions (excl. cash withdrawal), PPI payment transactions (excl. cash withdrawal), UPI (including BHIM & USSD), BHIM Aadhaar Pay, AePS fund transfer and NETC (linked to bank accounts).