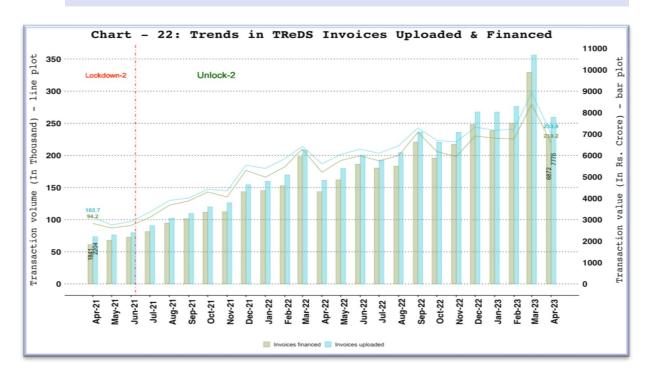

#### 14. TRADE RECEIVABLES DISCOUNTING SYSTEM (TREDS)

#### A. TREDS - INVOICES UPLOADED AND FINANCED