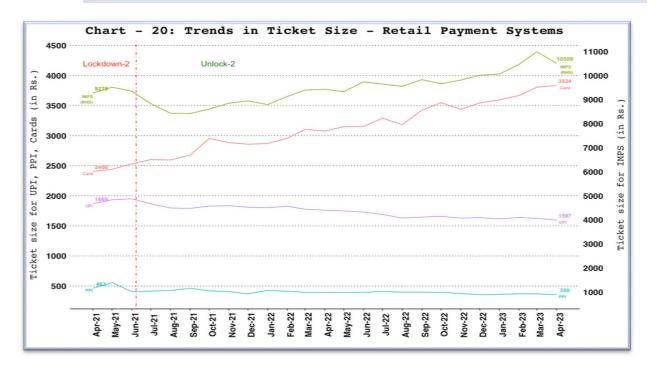

## 13. TICKET SIZE

#### A. TICKET SIZE OF RETAIL PAYMENT SYSTEMS

**Note**: **Ticket size (Average Value Per Transaction)** is calculated by dividing the transaction value of a payment system for a given period by its transaction volume during the same period.

Cards include debit and credit card payment transactions (excl. cash withdrawal).