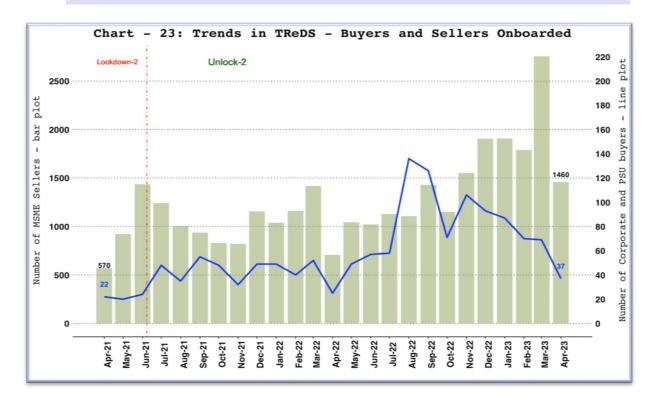

#### 14. TRADE RECEIVABLES DISCOUNTING SYSTEM (TREDS)

## B. TREDS - BUYERS AND SELLERS ONBOARDED