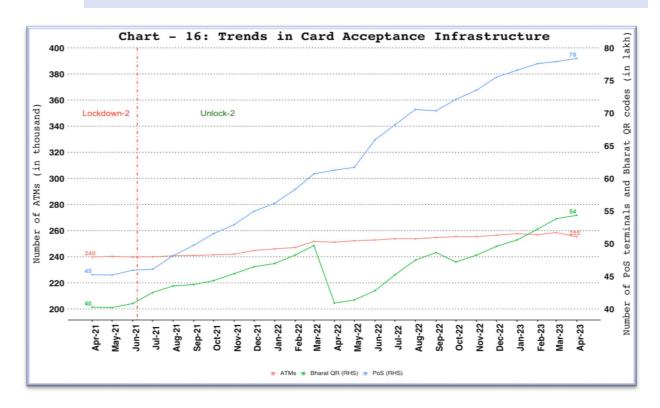

## 11. CARD ACCEPTANCE INFRASTRUCTURE AND QR CODES

### A. CARD ACCEPTANCE INFRASTRUCTURE