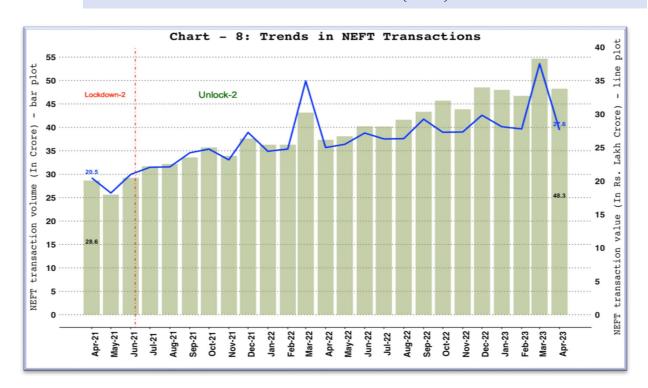

## 6. RBI OPERATED PAYMENT SYSTEMS

#### B. NATIONAL ELECTRONIC FUNDS TRANSFER (NEFT)