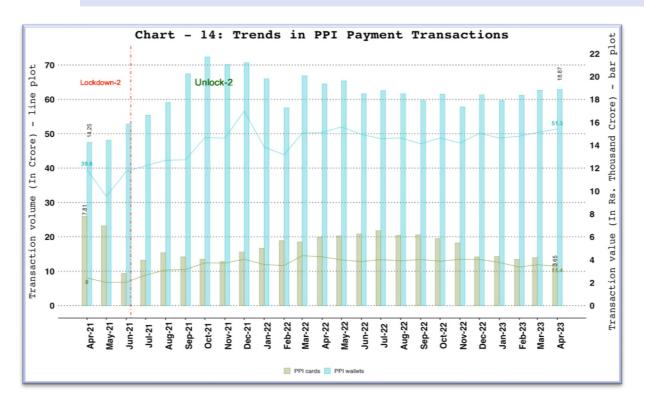

#### B. PPI WALLETS AND CARDS USAGE

Note: PPIs include wallet and PPI card payment transactions (excl. cash withdrawal).