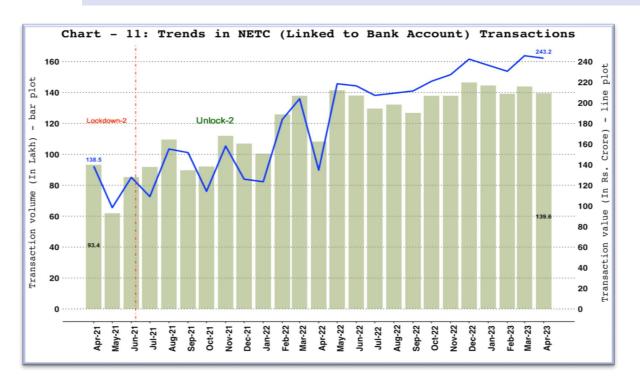

nk transactions) and NEFT.

**NPCI-retail payment systems** include IMPS, NACH, UPI (including BHIM & USSD), BHIM Aadhaar Pay, AePS fund transfer, NETC (linked to bank account) and paper clearing.

**Other-retail payment systems** include debit and credit card payment transactions (excl. cash withdrawal) and wallet and PPI card payment transactions (excl. cash withdrawal).

## 6. RBI OPERATED PAYMENT SYSTEMS

#### A. REAL TIME GROSS SETTLEMENT (RTGS)



#### B. NATIONAL ELECTRONIC FUNDS TRANSFER (NEFT)



# 7. NPCI OPERATED FAST PAYMENT SYSTEMS - UNIFIED PAYMENTS INTERFACE (UPI) AND IMMEDIATE PAYMENT SYSTEM (IMPS)



#### 8. OTHER NPCI OPERATED PAYMENT SYSTEMS

#### A. BHARAT INTERFACE FOR MONEY (BHIM) AADHAR PAY



# B. NATIONAL ELECTRONIC TOLL COLLECTION (NETC) (LINKED TO BANK ACCOUNT)



## C. NATIONAL AUTOMATED CLEARING HOUSE (NACH) - CREDIT AND DEBIT



## 9. CARDS AND PREPAID PAYMENT INSTRUMENTS (PPIS)

#### A. DEBIT AND CREDIT CARDS



Note: Cards include debit and credit card payment transactions (excl. cash withdrawal).

#### B. PPI WALLETS AND CARDS USAGE



Note: PPIs include wallet and PPI card payment transactions (excl. cash withdrawal).

## 10. PAPER OPERATED PAYMENT SYSTEM - CHEQUE TRUNCATION SYSTEM (CTS)



## 11. CARD ACCEPTANCE INFRASTRUCTURE AND QR CODES

### A. CARD ACCEPTANCE INFRASTRUCTURE



## B. UPI QR CODES



#### 12. PAYMENT SYSTEM WISE VOLUME AND VALUE SHARE

#### A. DIGITAL PAYMENT VOLUME SHARE



#### B. DIGITAL PAYMENT VALUE SHARE



## 13. TICKET SIZE

#### A. TICKET SIZE OF RETAIL PAYMENT SYSTEMS



**Note**: **Ticket size (Average Value P