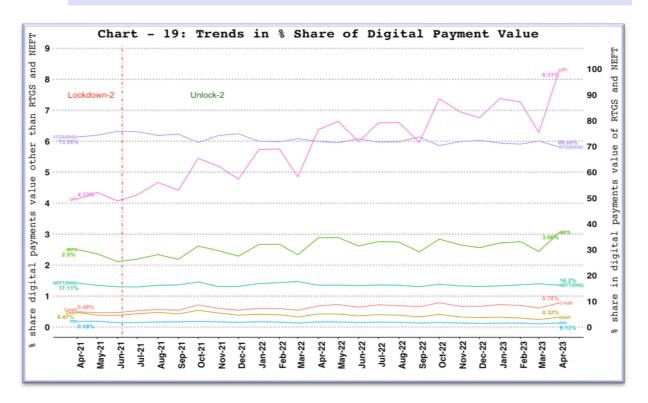

RFACE FOR MONEY (BHIM) AADHAR PAY



# B. NATIONAL ELECTRONIC TOLL COLLECTION (NETC) (LINKED TO BANK ACCOUNT)



## C. NATIONAL AUTOMATED CLEARING HOUSE (NACH) - CREDIT AND DEBIT



## 9. CARDS AND PREPAID PAYMENT INSTRUMENTS (PPIS)

#### A. DEBIT AND CREDIT CARDS



Note: Cards include debit and credit card payment transactions (excl. cash withdrawal).

#### B. PPI WALLETS AND CARDS USAGE



Note: PPIs include wallet and PPI card payment transactions (excl. cash withdrawal).

## 10. PAPER OPERATED PAYMENT SYSTEM - CHEQUE TRUNCATION SYSTEM (CTS)



## 11. CARD ACCEPTANCE INFRASTRUCTURE AND QR CODES

### A. CARD ACCEPTANCE INFRASTRUCTURE



## B. UPI QR CODES



#### 12. PAYMENT SYSTEM WISE VOLUME AND VALUE SHARE

#### A. DIGITAL PAYMENT VOLUME SHARE



#### B. DIGITAL PAYMENT VALUE SHARE



## 13. TICKET SIZE

#### A. TICKET SIZE OF RETAIL PAYMENT SYSTEMS



**Note**: **Ticket size (Average Value Per Transaction)** is calculated by dividing the transaction value of a payment system for a given period by its transaction volume during the same period.

Cards include debit and credit card payment transactions (excl. cash withdrawal).

#### B. TICKET SIZE OF NEFT AND RTGS PAYMENT SYSTEMS



**Note**: **Ticket size (Average Value Per Transaction)** is calculated by dividing the transaction value of a payment system for a given period by its transaction volume during the same period

#### 14. TRADE RECEIVABLES DISCOUNTING SYSTEM (TREDS)

#### A. TREDS - INVOICES UPLOADED AND FINANCED



## B. TREDS - BUYERS AND SELLERS ONBOARDED