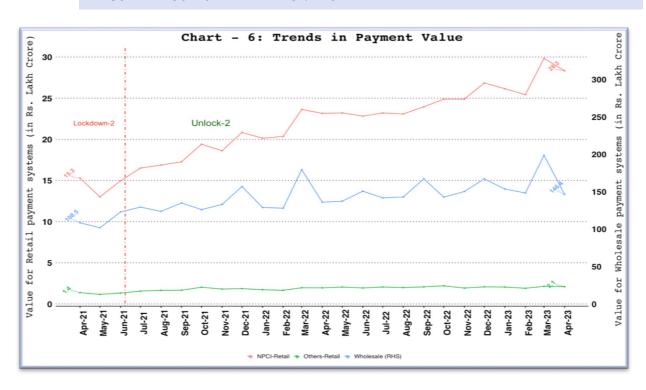

## 5. COMPARISON OF WHOLESALE AND RETAIL PAYMENT SYSTEMS

#### B. COMPARISON OF PAYMENTS VALUE

Note: Wholesale payment systems include RTGS (customer and inter-bank transactions) and NEFT.

**NPCI-retail payment systems** include IMPS, NACH, UPI (including BHIM & USSD), BHIM Aadhaar Pay, AePS fund transfer, NETC (linked to bank account) and paper clearing.

**Other-retail payment systems** include debit and credit card payment transactions (excl. cash withdrawal) and wallet and PPI card payment transactions (excl. cash withdrawal).