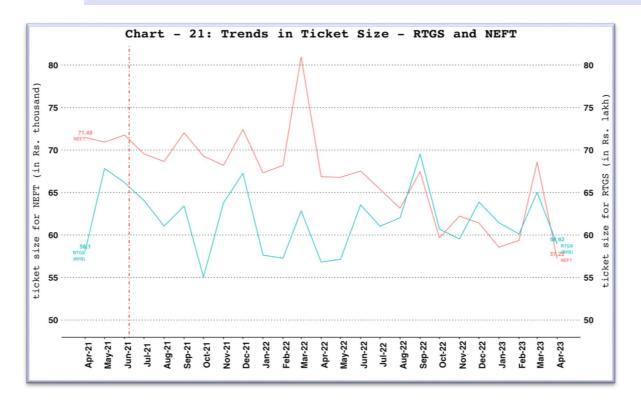

## 13. TICKET SIZE

#### B. TICKET SIZE OF NEFT AND RTGS PAYMENT SYSTEMS

**Note**: **Ticket size (Average Value Per Transaction)** is calculated by dividing the transaction value of a payment system for a given period by its transaction volume during the same period