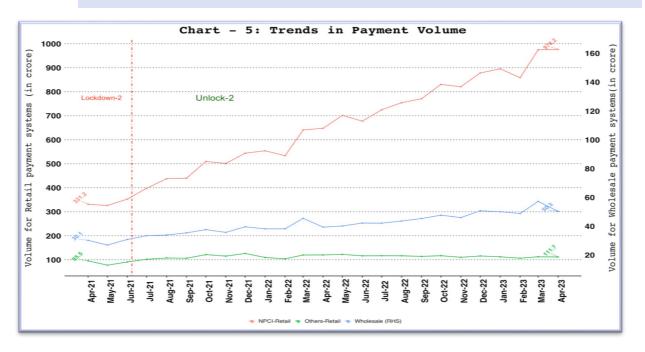

## 5. COMPARISON OF WHOLESALE AND RETAIL PAYMENT SYSTEMS

#### A. COMPARISON OF PAYMENTS VOLUME

#### B. COMPARISON OF PAYMENTS VALUE

Note: Wholesale payment systems include RTGS (customer and inter-bank transactions) and NEFT.

**NPCI-retail payment systems** include IMPS, NACH, UPI (including BHIM & USSD), BHIM Aadhaar Pay, AePS fund transfer, NETC (linked to bank account) and paper clearing.

**Other-retail payment systems** include debit and credit card payment transactions (excl. cash withdrawal) and wallet and PPI card payment transactions (excl. cash withdrawal).