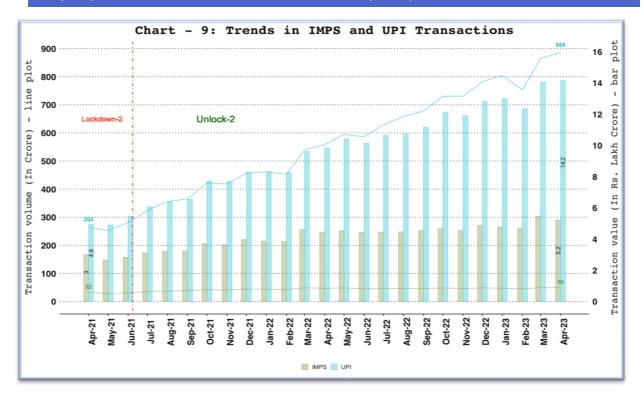

# 7. NPCI OPERATED FAST PAYMENT SYSTEMS - UNIFIED PAYMENTS INTERFACE (UPI) AND IMMEDIATE PAYMENT SYSTEM (IMPS)