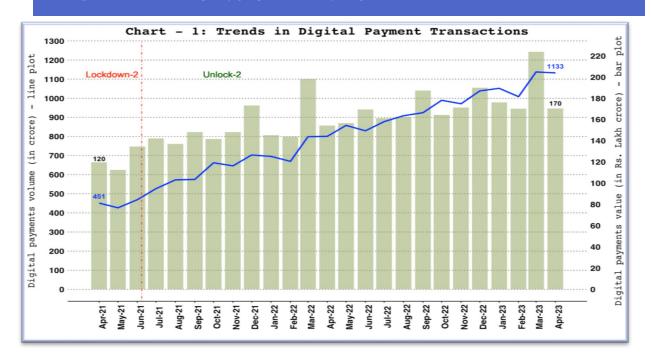

## 1. DIGITAL PAYMENTS - VOLUME AND VALUE

**Note**: Digital payments include RTGS (customer and inter-bank transactions), retail electronic clearing – NEFT, IMPS, NACH (credit, debit and APBS), card payment transactions (excl. cash withdrawal), PPI payment transactions (excl. cash withdrawal), UPI (including BHIM & USSD), BHIM Aadhaar Pay, AePS fund transfer and NETC (linked to bank accounts).