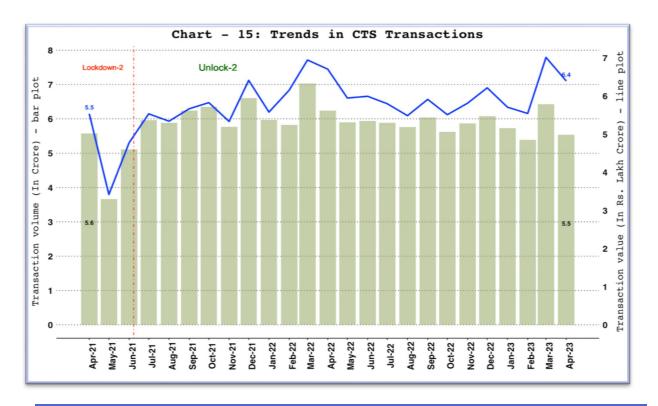

EMENT (RTGS)



#### B. NATIONAL ELECTRONIC FUNDS TRANSFER (NEFT)



# 7. NPCI OPERATED FAST PAYMENT SYSTEMS - UNIFIED PAYMENTS INTERFACE (UPI) AND IMMEDIATE PAYMENT SYSTEM (IMPS)



#### 8. OTHER NPCI OPERATED PAYMENT SYSTEMS

#### A. BHARAT INTERFACE FOR MONEY (BHIM) AADHAR PAY



# B. NATIONAL ELECTRONIC TOLL COLLECTION (NETC) (LINKED TO BANK ACCOUNT)



## C. NATIONAL AUTOMATED CLEARING HOUSE (NACH) - CREDIT AND DEBIT



## 9. CARDS AND PREPAID PAYMENT INSTRUMENTS (PPIS)

#### A. DEBIT AND CREDIT CARDS



Note: Cards include debit and credit card payment transactions (excl. cash withdrawal).

#### B. PPI WALLETS AND CARDS USAGE



Note: PPIs include wallet and PPI card payment transactions (excl. cash withdrawal).

## 10. PAPER OPERATED PAYMENT SYSTEM - CHEQUE TRUNCATION SYSTEM (CTS)



## 11. CARD ACCEPTANCE INFRASTRUCTURE AND QR CODES

### A. CARD ACCEPTANCE INFRASTRUCTURE



## B. UPI QR CODES



#### 12. PAYMENT SYSTEM WISE VOLUME AND VALUE SHARE

#### A. DIGITAL PAYMENT VOLUME SHARE



#### B. DIGITAL PAYMENT VALUE SHARE



## 13. TICKET SIZE

#### A. TICKET SIZE OF RETAIL PAYMENT SYSTEMS



**Note**: **Ticket size (Average Value Per Transaction)** is calculated by dividing the transaction value of a payment system for a given period by its transaction volume during the same period.

Cards include debit and credit card payment transactions (excl. cash withdrawal).

#### B. TICKET SIZE OF NEFT AND RTGS PAYMENT SYSTEMS



**Note**: **Ticket size (Average Value Per Transaction)** is calculated by dividing the transaction value of a payment system for a given period by