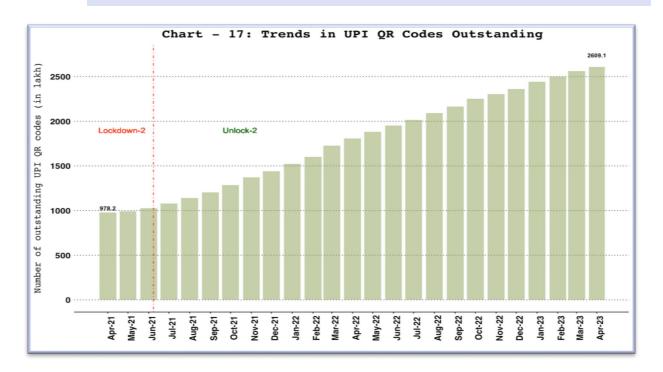

IED PAYMENTS INTERFACE (UPI) AND IMMEDIATE PAYMENT SYSTEM (IMPS)



#### 8. OTHER NPCI OPERATED PAYMENT SYSTEMS

#### A. BHARAT INTERFACE FOR MONEY (BHIM) AADHAR PAY



# B. NATIONAL ELECTRONIC TOLL COLLECTION (NETC) (LINKED TO BANK ACCOUNT)



## C. NATIONAL AUTOMATED CLEARING HOUSE (NACH) - CREDIT AND DEBIT



## 9. CARDS AND PREPAID PAYMENT INSTRUMENTS (PPIS)

#### A. DEBIT AND CREDIT CARDS



Note: Cards include debit and credit card payment transactions (excl. cash withdrawal).

#### B. PPI WALLETS AND CARDS USAGE



Note: PPIs include wallet and PPI card payment transactions (excl. cash withdrawal).

## 10. PAPER OPERATED PAYMENT SYSTEM - CHEQUE TRUNCATION SYSTEM (CTS)



## 11. CARD ACCEPTANCE INFRASTRUCTURE AND QR CODES

### A. CARD ACCEPTANCE INFRASTRUCTURE



## B. UPI QR CODES



#### 12. PAYMENT SYSTEM WISE VOLUME AND VALUE SHARE

#### A. DIGITAL PAYMENT VOLUME SHARE



#### B. DIGITAL PAYMENT VALUE SHARE



## 13. TICKET SIZE

#### A. TICKET SIZE OF RETAIL PAYMENT SYSTEMS



**Note**: **Ticket size (Average Value Per Transaction)** is calculated by dividing the transaction value of a payment system for a given period by its transaction volume during the same period.

Cards include debit and credit card payment transactions (excl. cash withdrawal).

#### B. TICKET SIZE OF NEFT AND RTGS PAYMENT SYSTEMS



**Note**: **Ticket size (Average Value Per Transaction)** is calculated by dividing the transaction value of a payment system for a given period by its transaction volume during the same period

#### 14. TRADE RECEIVABLES DISCOUNTING SYSTEM (TREDS)

#### A. TRED