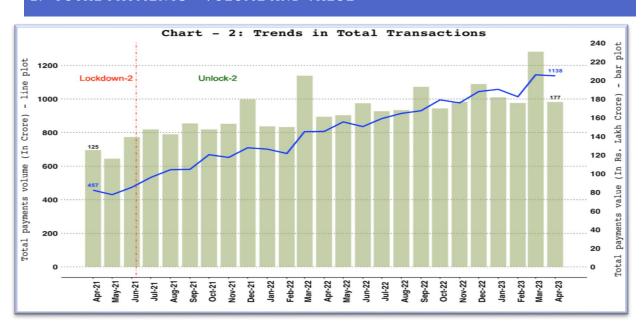

## 2. TOTAL PAYMENTS - VOLUME AND VALUE

**Note**: Total payments include RTGS, NEFT, IMPS, NACH (credit, debit and APBS), card payment transactions (excl. cash withdrawal), PPI payment transactions (excl. cash withdrawal), UPI (including BHIM & USSD), BHIM Aadhaar Pay, AePS fund transfer, NETC (linked to bank accounts) and paper clearing.