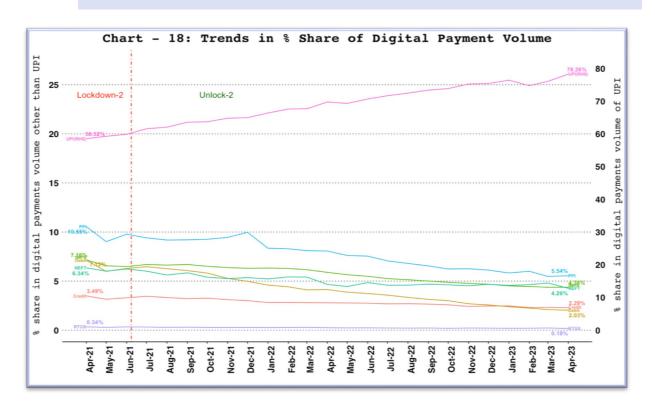

ED PAYMENT SYSTEMS

#### A. BHARAT INTERFACE FOR MONEY (BHIM) AADHAR PAY



# B. NATIONAL ELECTRONIC TOLL COLLECTION (NETC) (LINKED TO BANK ACCOUNT)



## C. NATIONAL AUTOMATED CLEARING HOUSE (NACH) - CREDIT AND DEBIT



## 9. CARDS AND PREPAID PAYMENT INSTRUMENTS (PPIS)

#### A. DEBIT AND CREDIT CARDS



Note: Cards include debit and credit card payment transactions (excl. cash withdrawal).

#### B. PPI WALLETS AND CARDS USAGE



Note: PPIs include wallet and PPI card payment transactions (excl. cash withdrawal).

## 10. PAPER OPERATED PAYMENT SYSTEM - CHEQUE TRUNCATION SYSTEM (CTS)



## 11. CARD ACCEPTANCE INFRASTRUCTURE AND QR CODES

### A. CARD ACCEPTANCE INFRASTRUCTURE



## B. UPI QR CODES



#### 12. PAYMENT SYSTEM WISE VOLUME AND VALUE SHARE

#### A. DIGITAL PAYMENT VOLUME SHARE



#### B. DIGITAL PAYMENT VALUE SHARE



## 13. TICKET SIZE

#### A. TICKET SIZE OF RETAIL PAYMENT SYSTEMS



**Note**: **Ticket size (Average Value Per Transaction)** is calculated by dividing the transaction value of a payment system for a given period by its transaction volume during the same period.

Cards include debit and credit card payment transactions (excl. cash withdrawal).

#### B. TICKET SIZE OF NEFT AND RTGS PAYMENT SYSTEMS



**Note**: **Ticket size (Average Value Per Transaction)** is calculated by dividing the transaction value of a payment system for a given period by its transaction volume during the same period

#### 14. TRADE RECEIVABLES DISCOUNTING SYSTEM (TREDS)

#### A. TREDS - INVOICES UPLOADED AND FINANCED



## B. TREDS - BUYERS AND SELLERS ONBOARDED