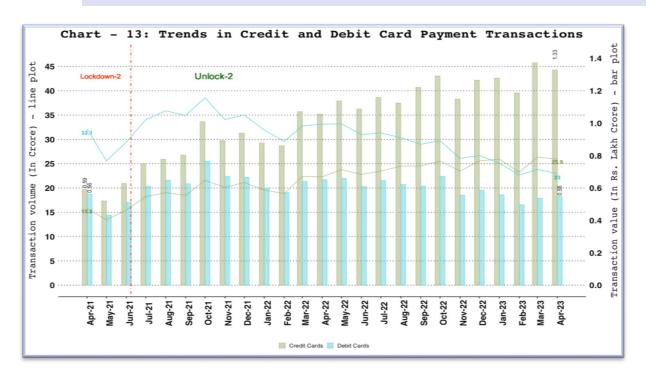

#### A. DEBIT AND CREDIT CARDS

Note: Cards include debit and credit card payment transactions (excl. cash withdrawal).