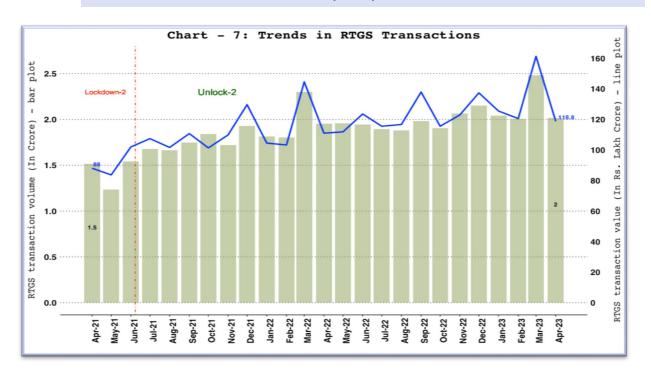

nsactions (excl. cash withdrawal), UPI (including BHIM & USSD), BHIM Aadhaar Pay, AePS fund transfer and NETC (linked to bank accounts).

## 5. COMPARISON OF WHOLESALE AND RETAIL PAYMENT SYSTEMS

#### A. COMPARISON OF PAYMENTS VOLUME



#### B. COMPARISON OF PAYMENTS VALUE



Note: Wholesale payment systems include RTGS (customer and inter-bank transactions) and NEFT.

**NPCI-retail payment systems** include IMPS, NACH, UPI (including BHIM & USSD), BHIM Aadhaar Pay, AePS fund transfer, NETC (linked to bank account) and paper clearing.

**Other-retail payment systems** include debit and credit card payment transactions (excl. cash withdrawal) and wallet and PPI card payment transactions (excl. cash withdrawal).

## 6. RBI OPERATED PAYMENT SYSTEMS

#### A. REAL TIME GROSS SETTLEMENT (RTGS)



#### B. NATIONAL ELECTRONIC FUNDS TRANSFER (NEFT)



# 7. NPCI OPERATED FAST PAYMENT SYSTEMS - UNIFIED PAYMENTS INTERFACE (UPI) AND IMMEDIATE PAYMENT SYSTEM (IMPS)



#### 8. OTHER NPCI OPERATED PAYMENT SYSTEMS

#### A. BHARAT INTERFACE FOR MONEY (BHIM) AADHAR PAY



# B. NATIONAL ELECTRONIC TOLL COLLECTION (NETC) (LINKED TO BANK ACCOUNT)



## C. NATIONAL AUTOMATED CLEARING HOUSE (NACH) - CREDIT AND DEBIT



## 9. CARDS AND PREPAID PAYMENT INSTRUMENTS (PPIS)

#### A. DEBIT AND CREDIT CARDS



Note: Cards include debit and credit card payment transactions (excl. cash withdrawal).

#### B. PPI WALLETS AND CARDS USAGE



Note: PPIs include wallet and PPI card payment transactions (excl. cash withdrawal).

## 10. PAPER OPERATED PAYMENT SYSTEM - CHEQUE TRUNCATION SYSTEM (CTS)



## 11. CARD