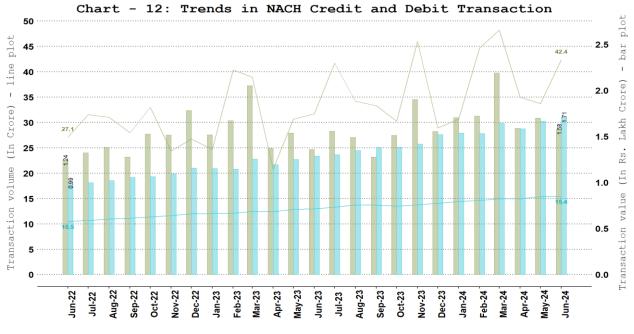

## 8. Other NPCI Operated Payment Systems

c. National Automated Clearing House (NACH) - Credit and Debit

NACH (Credit) NACH (Debit)