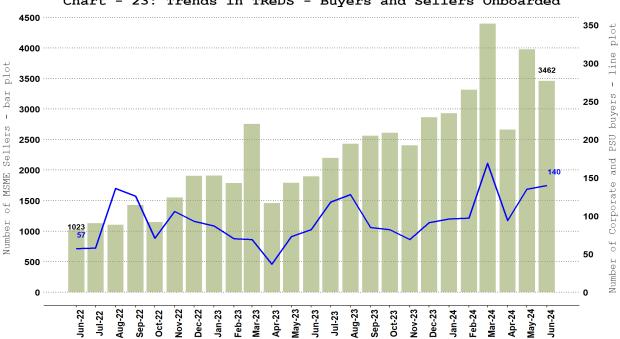

#### a. TReDS - Invoices Uploaded and Financed

**b.** TReDS - Buyers and Sellers Onboarded Chart - 23: Trends in TReDS - Buyers and Sellers Onboarded

Note: Number of Buyers and Sellers are figures as onboarded during month