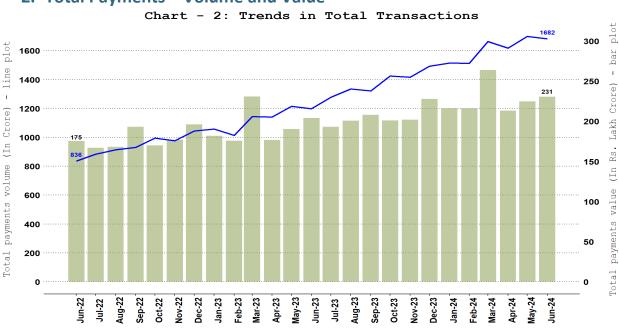

## 2. Total Payments – Volume and Value

**Note**: Total payments include RTGS, NEFT, IMPS, NACH (credit, debit and APBS), card payment transactions (excl. cash withdrawal), PPI payment transactions (excl. cash withdrawal), UPI (including BHIM & USSD), BHIM Aadhaar Pay, AePS fund transfer, NETC (linked to bank accounts) and paper clearing.