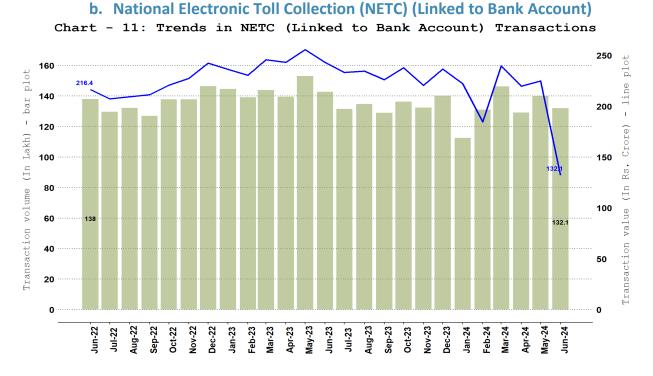

## 8. Other NPCI Operated Payment Systems

c. National Automated Clearing House (NACH) - Credit and Debit

NACH (Credit) NACH (Debit)