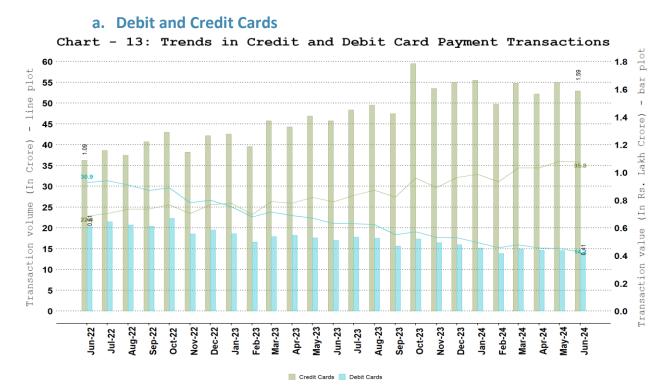

#### 9. Cards and Prepaid Payment Instruments (PPIs)

Note: Cards include debit and credit card payment transactions (excl. cash withdrawal).

b. PPI Wallets and Cards Usage

Note: PPIs include wallet and PPI card payment transactions (excl. cash withdrawal).