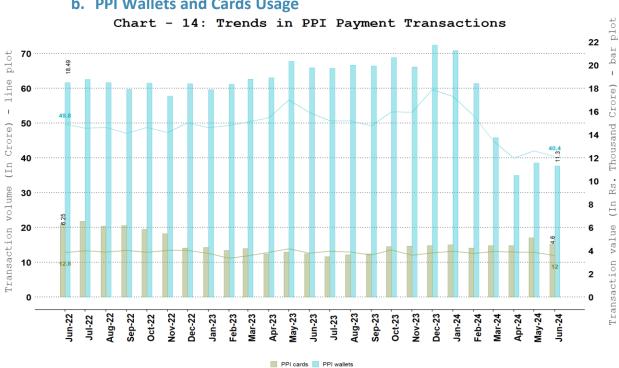

#### 9. Cards and Prepaid Payment Instruments (PPIs)

Note: Cards include debit and credit card payment transactions (excl. cash withdrawal).

b. PPI Wallets and Cards Usage

Note: PPIs include wallet and PPI card payment transactions (excl. cash withdrawal).