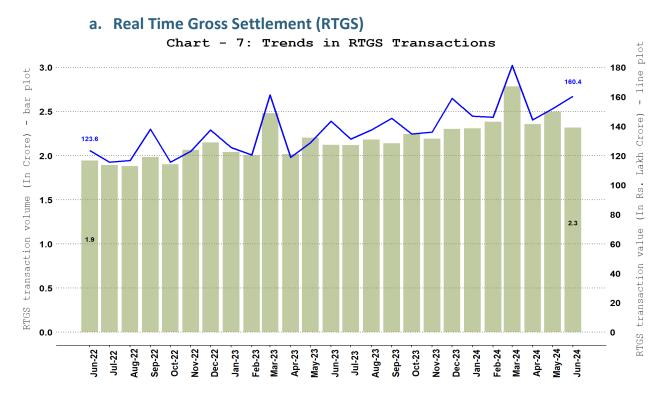

card payment transactions (excl. cash withdrawal), PPI payment transactions (excl. cash withdrawal), UPI (including BHIM & USSD), BHIM Aadhaar Pay, AePS fund transfer and NETC (linked to bank accounts).

**2** | P a g e



#### 5. Comparison of WHOLESALE and RETAIL Payment Systems

b. Comparison of Payments Value



Note: Wholesale payment systems include RTGS (customer and inter-bank transactions) and NEFT.

**NPCI-retail payment systems** include IMPS, NACH, UPI (including BHIM & USSD), BHIM Aadhaar Pay, AePS fund transfer, NETC (linked to bank account) and paper clearing.

**Other-retail payment systems** include debit and credit card payment transactions (excl. cash withdrawal) and wallet and PPI card payment transactions (excl. cash withdrawal).

### 6. RBI Operated Payment Systems



#### b. National Electronic Funds Transfer (NEFT)





# 7. NPCI Operated Fast Payment Systems - Unified Payments Interface (UPI) and Immediate Payment System (IMPS)

## 8. Other NPCI Operated Payment Systems





c. National Automated Clearing House (NACH) - Credit and Debit



NACH (Credit) NACH (Debit)



#### 9. Cards and Prepaid Payment Instruments (PPIs)

Note: Cards include debit and credit card payment transactions (excl. cash withdrawal).



b. PPI Wallets and Cards Usage

Note: PPIs include wallet and PPI card payment transactions (excl. cash withdrawal).



**10.Paper Operated Payment System - Cheque Truncation System (CTS)** 

**11.Card Acceptance Infrastructure and QR Codes** 





b. UPI QR Codes
Chart - 17: Trends in UPI QR Codes Outstanding

## **12.**Payment System Wise