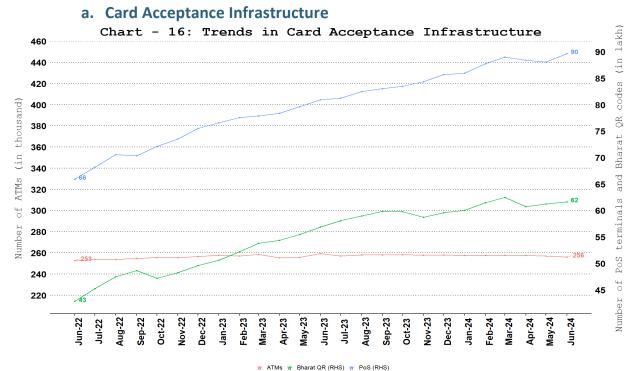

**10.Paper Operated Payment System - Cheque Truncation System (CTS)** 

**11.Card Acceptance Infrastructure and QR Codes** 

b. UPI QR Codes
Chart - 17: Trends in UPI QR Codes Outstanding