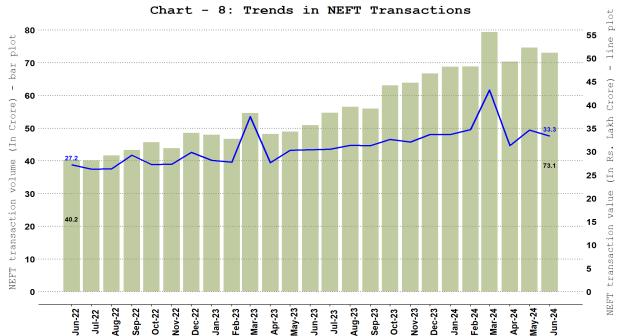

PI payment transactions (excl. cash withdrawal), UPI (including BHIM & USSD), BHIM Aadhaar Pay, AePS fund transfer and NETC (linked to bank accounts).

**2** | P a g e



#### 5. Comparison of WHOLESALE and RETAIL Payment Systems

b. Comparison of Payments Value



Note: Wholesale payment systems include RTGS (customer and inter-bank transactions) and NEFT.

**NPCI-retail payment systems** include IMPS, NACH, UPI (including BHIM & USSD), BHIM Aadhaar Pay, AePS fund transfer, NETC (linked to bank account) and paper clearing.

**Other-retail payment systems** include debit and credit card payment transactions (excl. cash withdrawal) and wallet and PPI card payment transactions (excl. cash withdrawal).

### 6. RBI Operated Payment Systems



#### b. National Electronic Funds Transfer (NEFT)





# 7. NPCI Operated Fast Payment Systems - Unified Payments Interface (UPI) and Immediate Payment System (IMPS)

## 8. Other NPCI Operated Payment Systems





c. National Automated Clearing House (NACH) - Credit and Debit



NACH (Credit) NACH (Debit)



#### 9. Cards and Prepaid Payment Instruments (PPIs)

Note: Cards include debit and credit card payment transactions (excl. cash withdrawal).



b. PPI Wallets and Cards Usage

Note: PPIs include wallet and PPI card payment transactions (excl. cash withdrawal).



**10.Paper Operated Payment System - Cheque Truncation System (CTS)** 

**11.Card Acceptance Infrastructure and QR Codes** 





b. UPI QR Codes
Chart - 17: Trends in UPI QR Codes Outstanding

## **12.**Payment System Wise Volume and Value Share







#### **13.Ticket size**