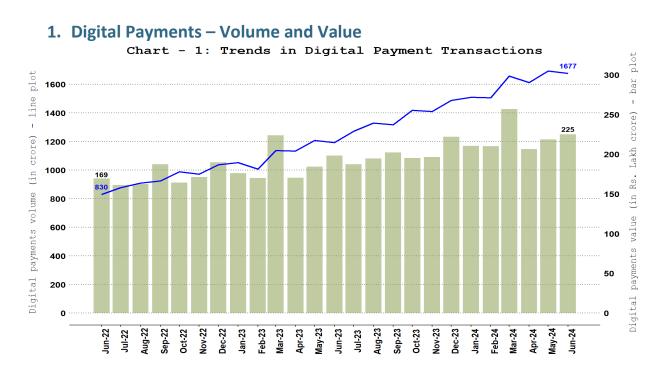

# Monthly Payment System Indicators - June 2024

**Note:** Digital payments include RTGS (customer and inter-bank transactions), retail electronic clearing – NEFT, IMPS, NACH (credit, debit and APBS), card payment transactions (excl. cash withdrawal), PPI payment transactions (excl. cash withdrawal), UPI (including BHIM & USSD), BHIM Aadhaar Pay, AePS fund transfer and NETC (linked to bank accounts).