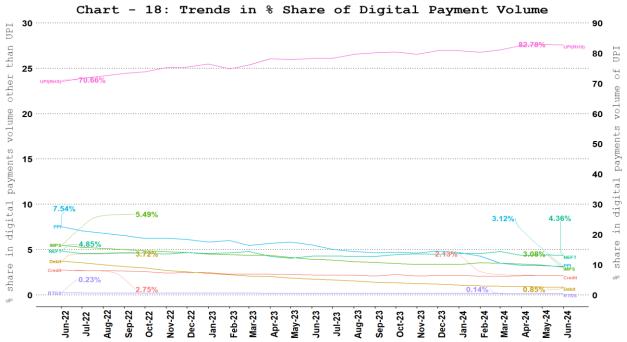

nic Funds Transfer (NEFT)





# 7. NPCI Operated Fast Payment Systems - Unified Payments Interface (UPI) and Immediate Payment System (IMPS)

## 8. Other NPCI Operated Payment Systems





c. National Automated Clearing House (NACH) - Credit and Debit



NACH (Credit) NACH (Debit)



#### 9. Cards and Prepaid Payment Instruments (PPIs)

Note: Cards include debit and credit card payment transactions (excl. cash withdrawal).



b. PPI Wallets and Cards Usage

Note: PPIs include wallet and PPI card payment transactions (excl. cash withdrawal).



**10.Paper Operated Payment System - Cheque Truncation System (CTS)** 

**11.Card Acceptance Infrastructure and QR Codes** 





b. UPI QR Codes
Chart - 17: Trends in UPI QR Codes Outstanding

## **12.**Payment System Wise Volume and Value Share







#### **13.Ticket size**

#### a. Ticket Size of Retail Payment Systems

Chart - 20: Trends in Ticket Size - Retail Payment Systems



*Note: Ticket size (Average Value Per Transaction)* is calculated by dividing the transaction value of a payment system for a given period by its transaction volume during the same period.

Cards include debit and credit card payment transactions (excl. cash withdrawal).



**Note: Ticket size (Average Value Per Transaction)** is calculated by dividing the transaction value of a payment system for a given period by its transaction volume during the same period

#### 14.Trade Receivables Discounting System (TReDS)



#### a. TReDS - Invoices Uploaded and Financed



**b.** TReDS - Buyers and Sellers Onboarded Chart - 23: Trends in TReDS - Buyers and Selle