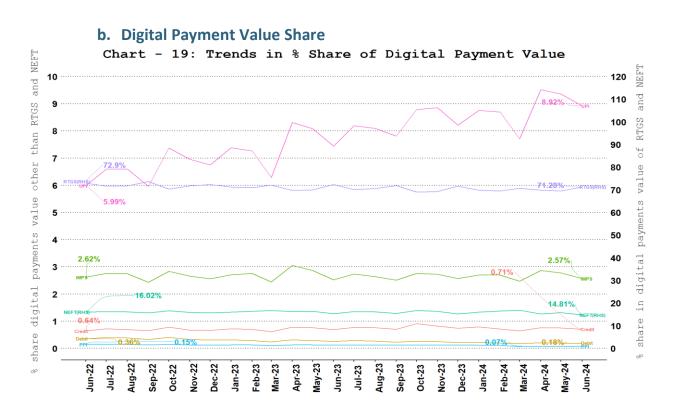

c Funds Transfer (NEFT)





# 7. NPCI Operated Fast Payment Systems - Unified Payments Interface (UPI) and Immediate Payment System (IMPS)

## 8. Other NPCI Operated Payment Systems





c. National Automated Clearing House (NACH) - Credit and Debit



NACH (Credit) NACH (Debit)



#### 9. Cards and Prepaid Payment Instruments (PPIs)

Note: Cards include debit and credit card payment transactions (excl. cash withdrawal).



b. PPI Wallets and Cards Usage

Note: PPIs include wallet and PPI card payment transactions (excl. cash withdrawal).



**10.Paper Operated Payment System - Cheque Truncation System (CTS)** 

**11.Card Acceptance Infrastructure and QR Codes** 





b. UPI QR Codes
Chart - 17: Trends in UPI QR Codes Outstanding

## **12.**Payment System Wise Volume and Value Share







#### **13.Ticket size**

#### a. Ticket Size of Retail Payment Systems

Chart - 20: Trends in Ticket Size - Retail Payment Systems



*Note: Ticket size (Average Value Per Transaction)* is calculated by dividing the transaction value of a payment system for a given period by its transaction volume during the same period.

Cards include debit and credit card payment transactions (excl. cash withdrawal).



**Note: Ticket size (Average Value Per Transaction)** is calculated by dividing the transaction value of a payment system for a given period by its transaction volume during the same period

#### 14.Trade Receivables Discounting System (TReDS)



#### a. TReDS - Invoices Uploaded and Financed



**b.** TReDS - Buyers and Sellers Onboarded Chart - 23: Trends in TReDS - Buyers and Sellers