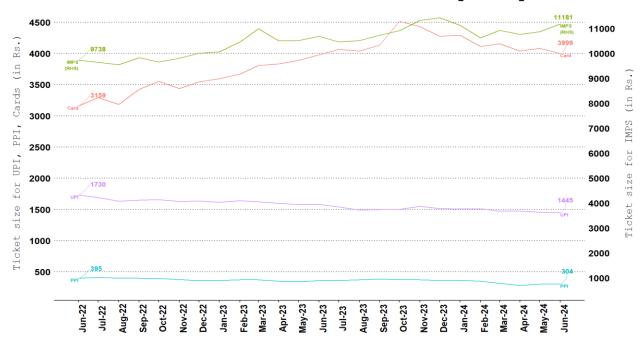

#### **13.Ticket size**

#### a. Ticket Size of Retail Payment Systems

Chart - 20: Trends in Ticket Size - Retail Payment Systems

*Note: Ticket size (Average Value Per Transaction)* is calculated by dividing the transaction value of a payment system for a given period by its transaction volume during the same period.

Cards include debit and credit card payment transactions (excl. cash withdrawal).

**Note: Ticket size (Average Value Per Transaction)** is calculated by dividing the transaction value of a payment system for a given period by its transaction volume during the same period