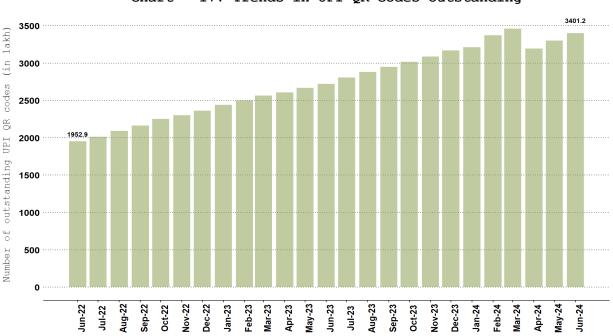

**10.Paper Operated Payment System - Cheque Truncation System (CTS)** 

**11.Card Acceptance Infrastructure and QR Codes** 

b. UPI QR Codes
Chart - 17: Trends in UPI QR Codes Outstanding