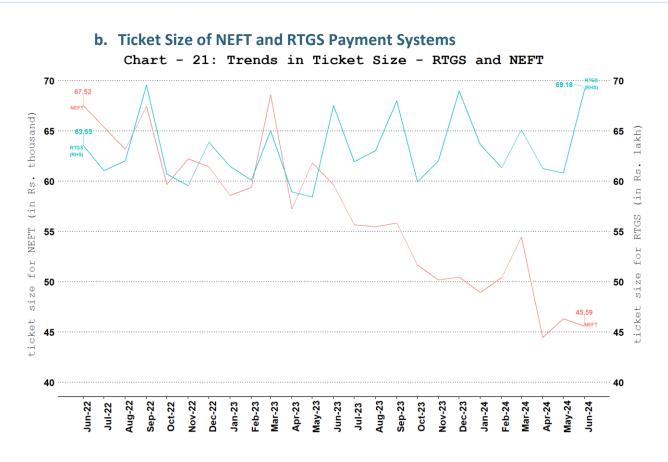

#### **13.Ticket size**

#### a. Ticket Size of Retail Payment Systems

Chart - 20: Trends in Ticket Size - Retail Payment Systems

*Note: Ticket size (Average Value Per Transaction)* is calculated by dividing the transaction value of a payment system for a given period by its transaction volume during the same period.

Cards include debit and credit card payment transactions (excl. cash withdrawal).

**Note: Ticket size (Average Value Per Transaction)** is calculated by dividing the transaction value of a payment system for a given period by its transaction volume during the same period