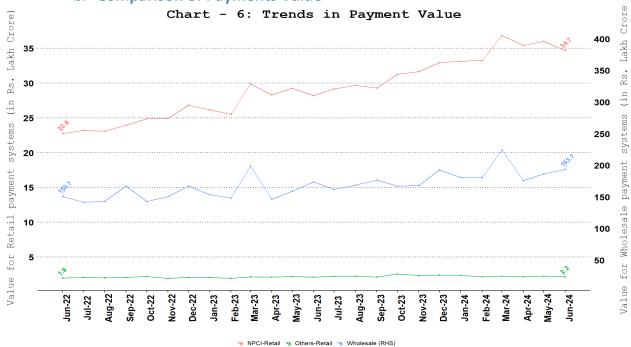

#### 5. Comparison of WHOLESALE and RETAIL Payment Systems

b. Comparison of Payments Value

Note: Wholesale payment systems include RTGS (customer and inter-bank transactions) and NEFT.

**NPCI-retail payment systems** include IMPS, NACH, UPI (including BHIM & USSD), BHIM Aadhaar Pay, AePS fund transfer, NETC (linked to bank account) and paper clearing.

**Other-retail payment systems** include debit and credit card payment transactions (excl. cash withdrawal) and wallet and PPI card payment transactions (excl. cash withdrawal).