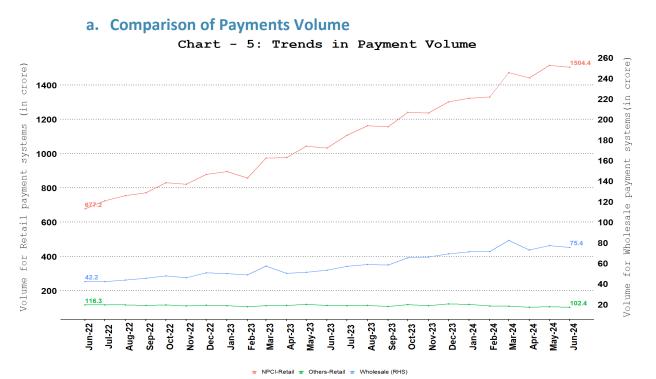

#### 5. Comparison of WHOLESALE and RETAIL Payment Systems

b. Comparison of Payments Value

Note: Wholesale payment systems include RTGS (customer and inter-bank transactions) and NEFT.

**NPCI-retail payment systems** include IMPS, NACH, UPI (including BHIM & USSD), BHIM Aadhaar Pay, AePS fund transfer, NETC (linked to bank account) and paper clearing.

**Other-retail payment systems** include debit and credit card payment transactions (excl. cash withdrawal) and wallet and PPI card payment transactions (excl. cash withdrawal).