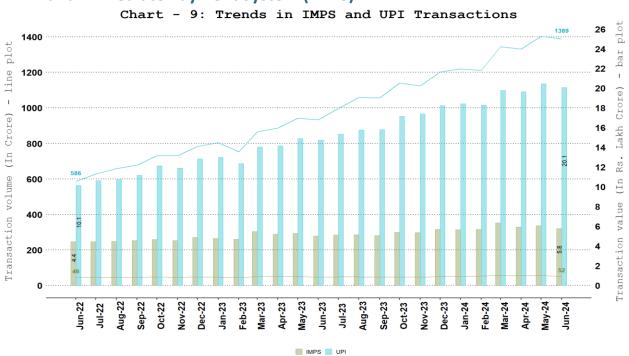

# 7. NPCI Operated Fast Payment Systems - Unified Payments Interface (UPI) and Immediate Payment System (IMPS)