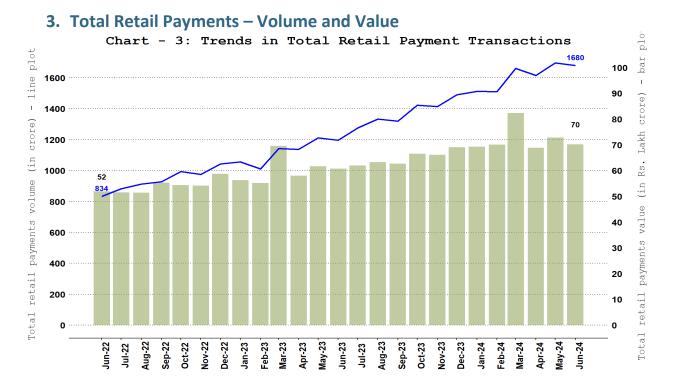

**Note**: Total retail payments include NEFT, IMPS, NACH (credit, debit and APBS), card payment transactions (excl. cash withdrawal), PPI payment transactions (excl. cash withdrawal), UPI (including BHIM & USSD), BHIM Aadhaar Pay, AePS fund transfer, NETC (linked to bank accounts) and paper clearing.