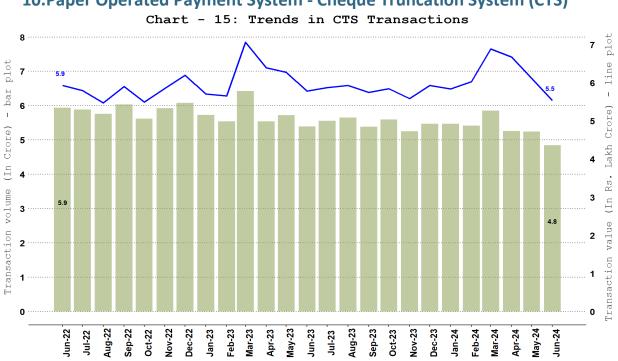

**10.Paper Operated Payment System - Cheque Truncation System (CTS)** 

**11.Card Acceptance Infrastructure and QR Codes** 

b. UPI QR Codes
Chart - 17: Trends in UPI QR Codes Outstanding