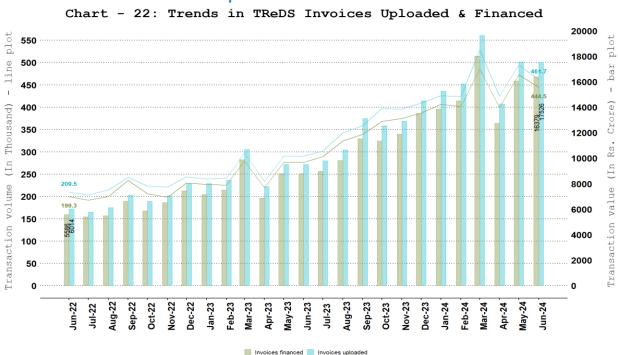

#### 14.Trade Receivables Discounting System (TReDS)

#### a. TReDS - Invoices Uploaded and Financed

**b.** TReDS - Buyers and Sellers Onboarded Chart - 23: Trends in TReDS - Buyers and Sellers Onboarded

Note: Number of Buyers and Sellers are figures as onboarded during month