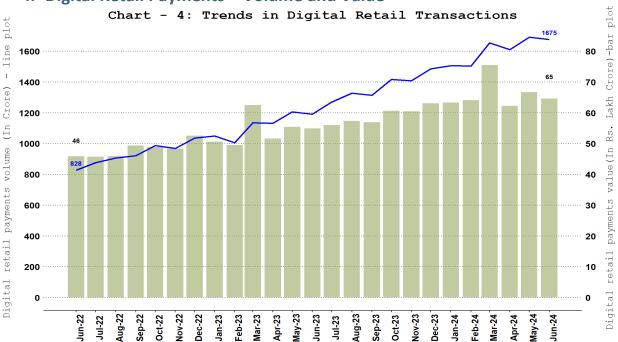

#### 4. Digital Retail Payments – Volume and Value

**Note:** Digital retail payments include NEFT, IMPS, NACH (credit, debit and APBS), card payment transactions (excl. cash withdrawal), PPI payment transactions (excl. cash withdrawal), UPI (including BHIM & USSD), BHIM Aadhaar Pay, AePS fund transfer and NETC (linked to bank accounts).