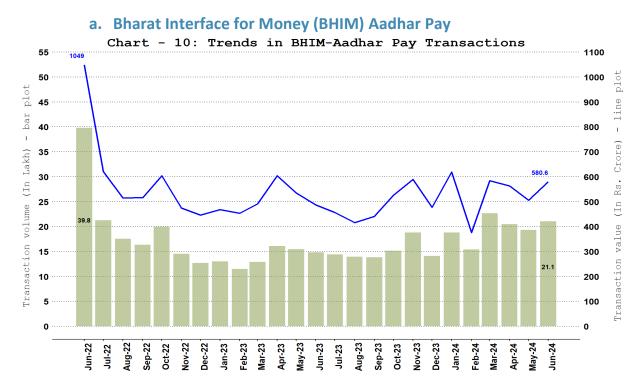

## 8. Other NPCI Operated Payment Systems

c. National Automated Clearing House (NACH) - Credit and Debit

NACH (Credit) NACH (Debit)