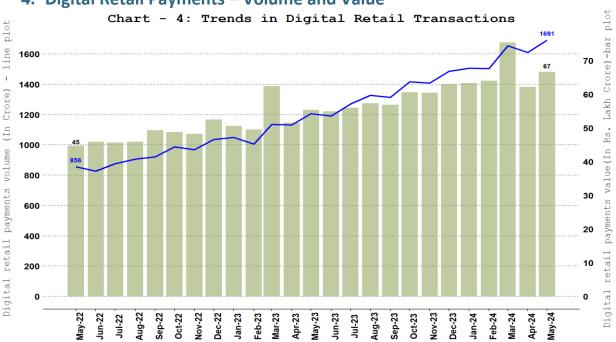

### 4. Digital Retail Payments – Volume and Value

**Note:** Digital retail payments include NEFT, IMPS, NACH (credit, debit and APBS), card payment transactions (excl. cash withdrawal), PPI payment transactions (excl. cash withdrawal), UPI (including BHIM & USSD), BHIM Aadhaar Pay, AePS fund transfer and NETC (linked to bank accounts).