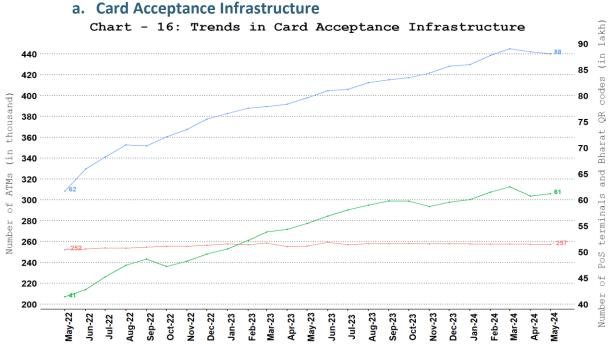

# 11.Card Acceptance Infrastructure and QR Codes

#### a ATMs a Bharat QR (RHS) a PoS (RHS)