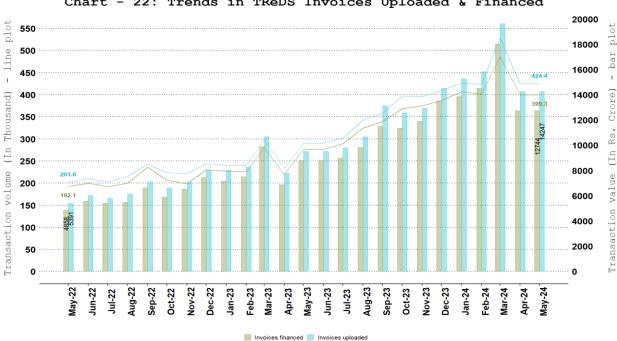

## 14. Trade Receivables Discounting System (TReDS)

#### a. TReDS - Invoices Uploaded and Financed

Chart - 22: Trends in TReDS Invoices Uploaded & Financed

**b.** TReDS - Buyers and Sellers Onboarded Chart - 23: Trends in TReDS - Buyers and Sellers Onboarded