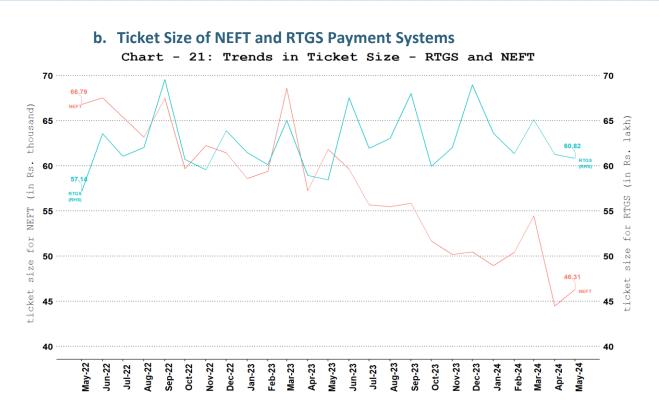

#### 13.Ticket size

a. Ticket Size of Retail Payment Systems

Chart - 20: Trends in Ticket Size - Retail Payment Systems

*Note: Ticket size (Average Value Per Transaction)* is calculated by dividing the transaction value of a payment system for a given period by its transaction volume during the same period.

Cards include debit and credit card payment transactions (excl. cash withdrawal).

Note: Ticket size (Average Value Per Transaction) is calculated by dividing the transaction value of a payment system for a given period by its transaction volume during the same period