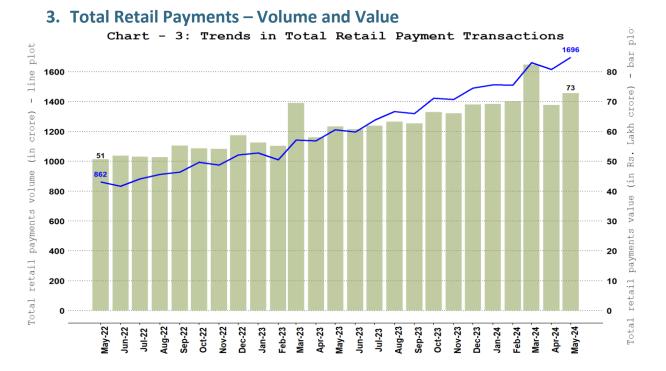

1 | Page

**Note**: Total retail payments include NEFT, IMPS, NACH (credit, debit and APBS), card payment transactions (excl. cash withdrawal), PPI payment transactions (excl. cash withdrawal), UPI (including BHIM & USSD), BHIM Aadhaar Pay, AePS fund transfer, NETC (linked to bank accounts) and paper clearing.