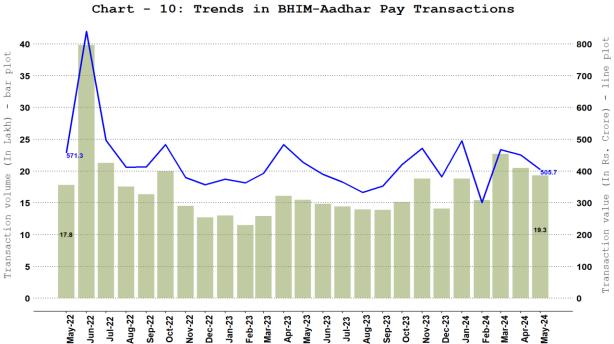

M & USSD), BHIM Aadhaar Pay, AePS fund transfer and NETC (linked to bank accounts).



#### 5. Comparison of WHOLESALE and RETAIL Payment Systems



Note: Wholesale payment systems include RTGS (customer and inter-bank transactions) and NEFT.

**NPCI-retail payment systems** include IMPS, NACH, UPI (including BHIM & USSD), BHIM Aadhaar Pay, AePS fund transfer, NETC (linked to bank account) and paper clearing.

**Other-retail payment systems** include debit and credit card payment transactions (excl. cash withdrawal) and wallet and PPI card payment transactions (excl. cash withdrawal).

# 6. RBI Operated Payment Systems



### b. National Electronic Funds Transfer (NEFT)





7. NPCI Operated Fast Payment Systems - Unified Payments Interface (UPI)

# 8. Other NPCI Operated Payment Systems



# a. Bharat Interface for Money (BHIM) Aadhar Pay



#### b. National Electronic Toll Collection (NETC) (Linked to Bank Account) Chart - 11: Trends in NETC (Linked to Bank Account) Transactions

c. National Automated Clearing House (NACH) - Credit and Debit



# 9. Cards and Prepaid Payment Instruments (PPIs)



Note: Cards include debit and credit card payment transactions (excl. cash withdrawal).



b. PPI Wallets and Cards Usage

Note: PPIs include wallet and PPI card payment transactions (excl. cash withdrawal).



# 11.Card Acceptance Infrastructure and QR Codes



#### a ATMs a Bharat QR (RHS) a PoS (RHS)



# **12.**Payment System Wise Volume and Value Share

#### a. Digital Payment Volume Share





#### 13.Ticket size

a. Ticket Size of Retail Payment Systems

Chart - 20: Trends