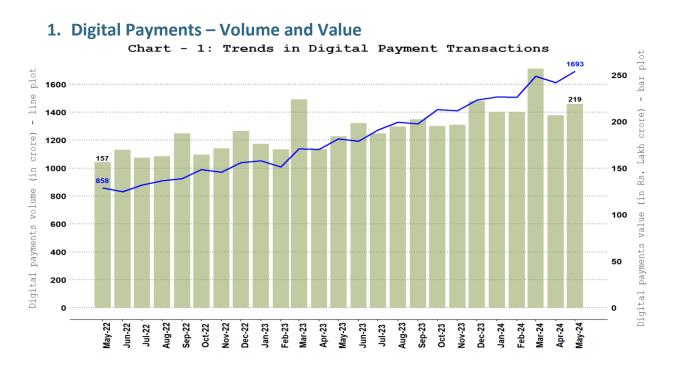

# Monthly Payment System Indicators - May 2024

**Note:** Digital payments include RTGS (customer and inter-bank transactions), retail electronic clearing – NEFT, IMPS, NACH (credit, debit and APBS), card payment transactions (excl. cash withdrawal), PPI payment transactions (excl. cash withdrawal), UPI (including BHIM & USSD), BHIM Aadhaar Pay, AePS fund transfer and NETC (linked to bank accounts).