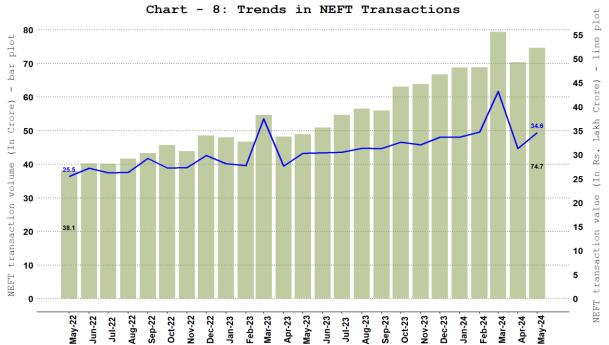

### b. National Electronic Funds Transfer (NEFT)

7. NPCI Operated Fast Payment Systems - Unified Payments Interface (UPI)