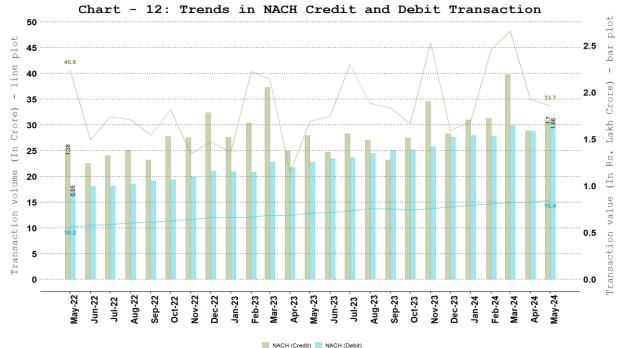

#### b. National Electronic Toll Collection (NETC) (Linked to Bank Account) Chart - 11: Trends in NETC (Linked to Bank Account) Transactions

c. National Automated Clearing House (NACH) - Credit and Debit