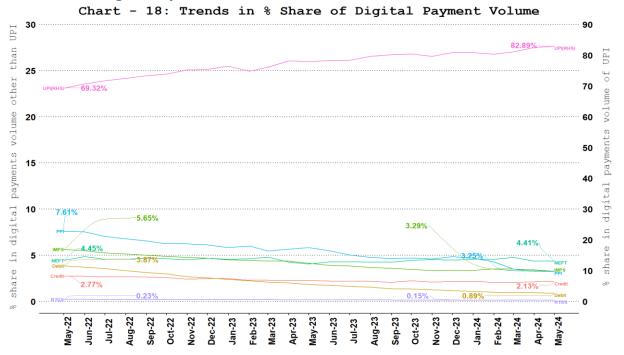

ystems - Unified Payments Interface (UPI)

# 8. Other NPCI Operated Payment Systems



# a. Bharat Interface for Money (BHIM) Aadhar Pay



#### b. National Electronic Toll Collection (NETC) (Linked to Bank Account) Chart - 11: Trends in NETC (Linked to Bank Account) Transactions

c. National Automated Clearing House (NACH) - Credit and Debit



# 9. Cards and Prepaid Payment Instruments (PPIs)



Note: Cards include debit and credit card payment transactions (excl. cash withdrawal).



b. PPI Wallets and Cards Usage

Note: PPIs include wallet and PPI card payment transactions (excl. cash withdrawal).



# 11.Card Acceptance Infrastructure and QR Codes



#### a ATMs a Bharat QR (RHS) a PoS (RHS)



# **12.**Payment System Wise Volume and Value Share

#### a. Digital Payment Volume Share





#### 13.Ticket size

a. Ticket Size of Retail Payment Systems

Chart - 20: Trends in Ticket Size - Retail Payment Systems



*Note: Ticket size (Average Value Per Transaction)* is calculated by dividing the transaction value of a payment system for a given period by its transaction volume during the same period.

Cards include debit and credit card payment transactions (excl. cash withdrawal).



Note: Ticket size (Average Value Per Transaction) is calculated by dividing the transaction value of a payment system for a given period by its transaction volume during the same period

## 14. Trade Receivables Discounting System (TReDS)



#### a. TReDS - Invoices Uploaded and Financed

Chart - 22: Trends in TReDS Invoices Uploaded & Financed



**b.** TReDS - Buyers and Sellers Onboarded Ch