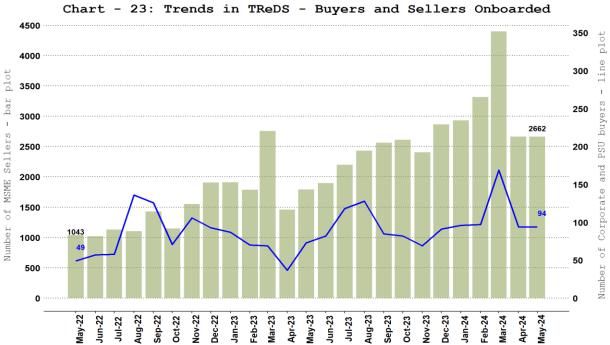

#### a. TReDS - Invoices Uploaded and Financed

Chart - 22: Trends in TReDS Invoices Uploaded & Financed

**b.** TReDS - Buyers and Sellers Onboarded Chart - 23: Trends in TReDS - Buyers and Sellers Onboarded

Note: Number of Buyers and Sellers are figures as onboarded during month