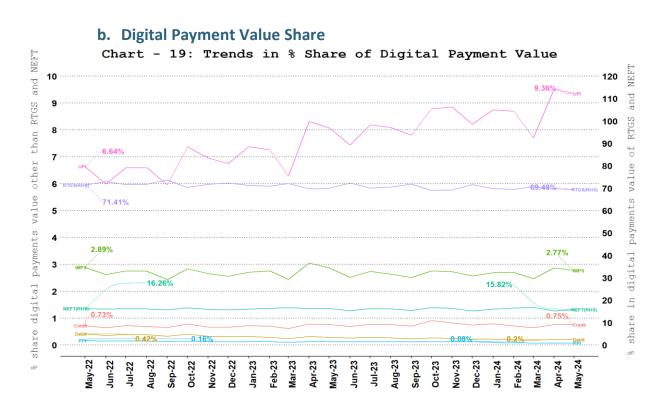

tems - Unified Payments Interface (UPI)

# 8. Other NPCI Operated Payment Systems



# a. Bharat Interface for Money (BHIM) Aadhar Pay



#### b. National Electronic Toll Collection (NETC) (Linked to Bank Account) Chart - 11: Trends in NETC (Linked to Bank Account) Transactions

c. National Automated Clearing House (NACH) - Credit and Debit



# 9. Cards and Prepaid Payment Instruments (PPIs)



Note: Cards include debit and credit card payment transactions (excl. cash withdrawal).



b. PPI Wallets and Cards Usage

Note: PPIs include wallet and PPI card payment transactions (excl. cash withdrawal).



# 11.Card Acceptance Infrastructure and QR Codes



#### a ATMs a Bharat QR (RHS) a PoS (RHS)



# **12.**Payment System Wise Volume and Value Share

#### a. Digital Payment Volume Share





#### 13.Ticket size

a. Ticket Size of Retail Payment Systems

Chart - 20: Trends in Ticket Size - Retail Payment Systems



*Note: Ticket size (Average Value Per Transaction)* is calculated by dividing the transaction value of a payment system for a given period by its transaction volume during the same period.

Cards include debit and credit card payment transactions (excl. cash withdrawal).



Note: Ticket size (Average Value Per Transaction) is calculated by dividing the transaction value of a payment system for a given period by its transaction volume during the same period

## 14. Trade Receivables Discounting System (TReDS)



#### a. TReDS - Invoices Uploaded and Financed

Chart - 22: Trends in TReDS Invoices Uploaded & Financed



**b.** TReDS - Buyers and Sellers Onboarded Char