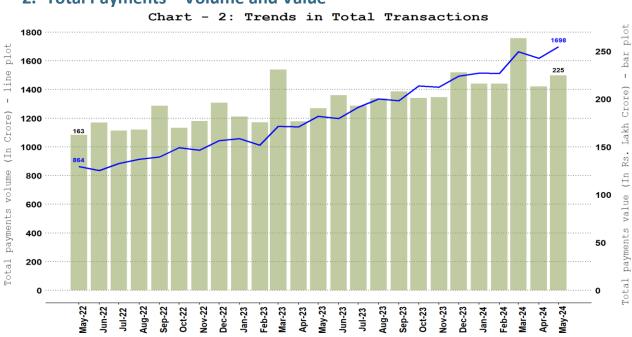

2. Total Payments – Volume and Value

**Note:** Total payments include RTGS, NEFT, IMPS, NACH (credit, debit and APBS), card payment transactions (excl. cash withdrawal), PPI payment transactions (excl. cash withdrawal), UPI (including BHIM & USSD), BHIM Aadhaar Pay, AePS fund transfer, NETC (linked to bank accounts) and paper clearing.