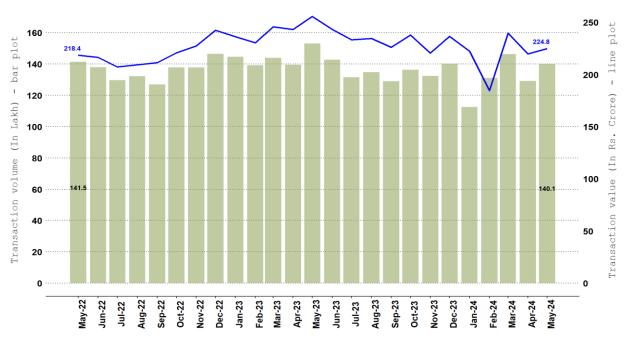

#### b. National Electronic Toll Collection (NETC) (Linked to Bank Account) Chart - 11: Trends in NETC (Linked to Bank Account) Transactions

c. National Automated Clearing House (NACH) - Credit and Debit