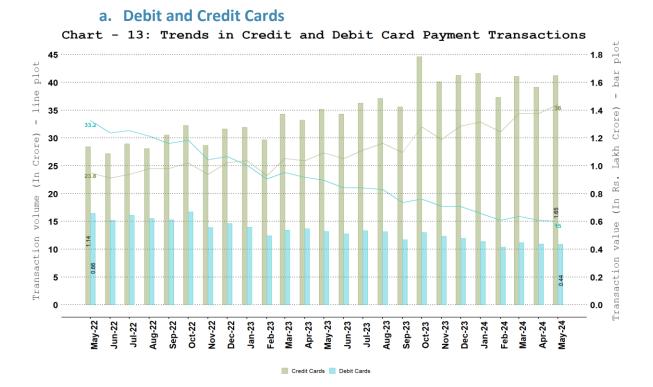

# 9. Cards and Prepaid Payment Instruments (PPIs)

Note: Cards include debit and credit card payment transactions (excl. cash withdrawal).

b. PPI Wallets and Cards Usage

Note: PPIs include wallet and PPI card payment transactions (excl. cash withdrawal).