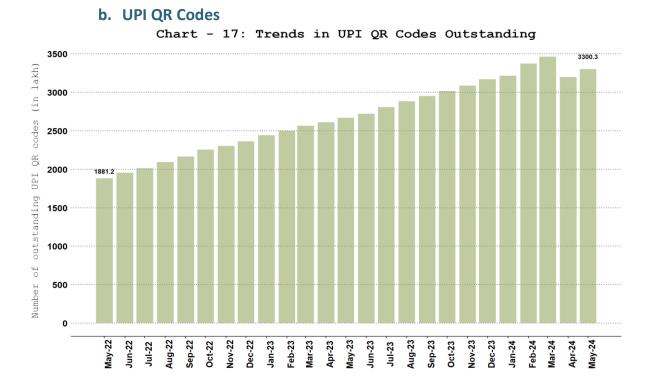

tems



### b. National Electronic Funds Transfer (NEFT)





7. NPCI Operated Fast Payment Systems - Unified Payments Interface (UPI)

# 8. Other NPCI Operated Payment Systems



# a. Bharat Interface for Money (BHIM) Aadhar Pay



#### b. National Electronic Toll Collection (NETC) (Linked to Bank Account) Chart - 11: Trends in NETC (Linked to Bank Account) Transactions

c. National Automated Clearing House (NACH) - Credit and Debit



# 9. Cards and Prepaid Payment Instruments (PPIs)



Note: Cards include debit and credit card payment transactions (excl. cash withdrawal).



b. PPI Wallets and Cards Usage

Note: PPIs include wallet and PPI card payment transactions (excl. cash withdrawal).



# 11.Card Acceptance Infrastructure and QR Codes



#### a ATMs a Bharat QR (RHS) a PoS (RHS)



# **12.**Payment System Wise Volume and Value Share

#### a. Digital Payment Volume Share





#### 13.Ticket size

a. Ticket Size of Retail Payment Systems

Chart - 20: Trends in Ticket Size - Retail Payment Systems



*Note: Ticket size (Average Value Per Transaction)* is calculated by dividing the transaction value of a payment system for a given period by its transaction volume during the same period.

Cards include debit and credit card payment transactions (excl. cash withdrawal).



Note: Ticket size (Average Value Per Transaction) is calculated by dividing the transaction value of a payment system for a given period by its transaction volume during the same period

## 14. Trade Receivables Discounting System (TReDS)



#### a. TReDS - Invoices Uploaded and Financed

Chart - 22: T