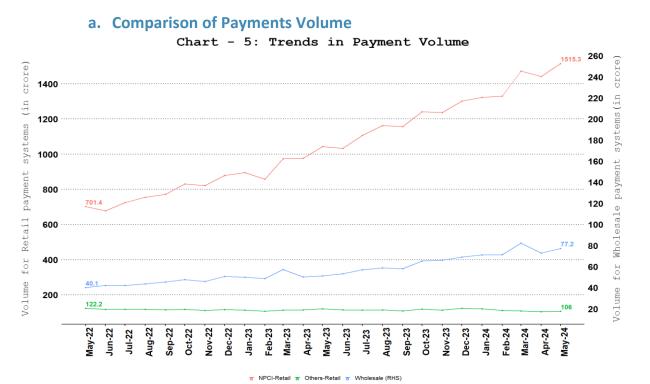

#### 5. Comparison of WHOLESALE and RETAIL Payment Systems

Note: Wholesale payment systems include RTGS (customer and inter-bank transactions) and NEFT.

**NPCI-retail payment systems** include IMPS, NACH, UPI (including BHIM & USSD), BHIM Aadhaar Pay, AePS fund transfer, NETC (linked to bank account) and paper clearing.

**Other-retail payment systems** include debit and credit card payment transactions (excl. cash withdrawal) and wallet and PPI card payment transactions (excl. cash withdrawal).