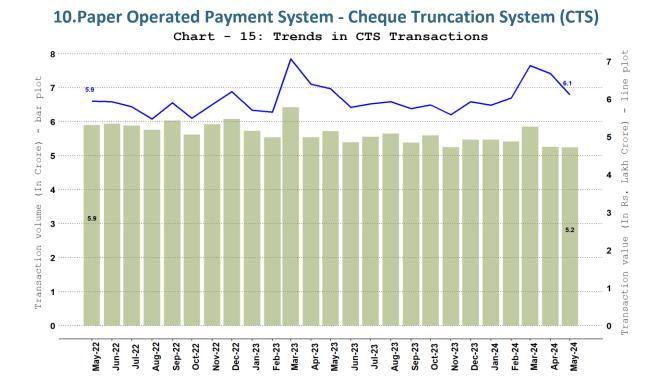

wallet and PPI card payment transactions (excl. cash withdrawal).

# 6. RBI Operated Payment Systems



### b. National Electronic Funds Transfer (NEFT)





7. NPCI Operated Fast Payment Systems - Unified Payments Interface (UPI)

# 8. Other NPCI Operated Payment Systems



# a. Bharat Interface for Money (BHIM) Aadhar Pay



#### b. National Electronic Toll Collection (NETC) (Linked to Bank Account) Chart - 11: Trends in NETC (Linked to Bank Account) Transactions

c. National Automated Clearing House (NACH) - Credit and Debit



# 9. Cards and Prepaid Payment Instruments (PPIs)



Note: Cards include debit and credit card payment transactions (excl. cash withdrawal).



b. PPI Wallets and Cards Usage

Note: PPIs include wallet and PPI card payment transactions (excl. cash withdrawal).



# 11.Card Acceptance Infrastructure and QR Codes



#### a ATMs a Bharat QR (RHS) a PoS (RHS)



# **12.**Payment System Wise Volume and Value Share

#### a. Digital Payment Volume Share





#### 13.Ticket size

a. Ticket Size of Retail Payment Systems

Chart - 20: Trends in Ticket Size - Retail Payment Systems



*Note: Ticket size (Average Value Per Transaction)* is calculated by dividing the transaction value of a payment system for a given period by its transaction volume during the same period.

Cards include debit and credit card payment transactions (excl. cash withdrawal).



Note: Ticket size (Average Value Per Transaction) is calculated by dividing the transaction value of a payment system for a given period by its transaction volume during the same period

## 14. Trade Receiv