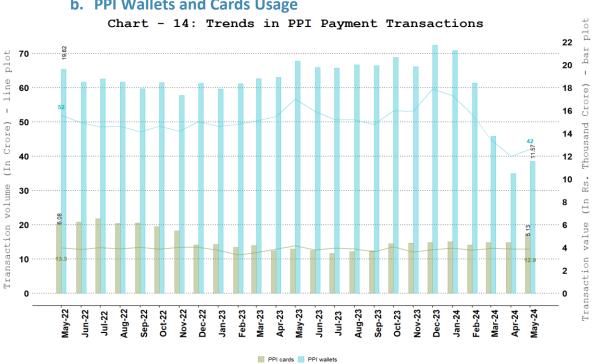

# 9. Cards and Prepaid Payment Instruments (PPIs)

Note: Cards include debit and credit card payment transactions (excl. cash withdrawal).

b. PPI Wallets and Cards Usage

Note: PPIs include wallet and PPI card payment transactions (excl. cash withdrawal).