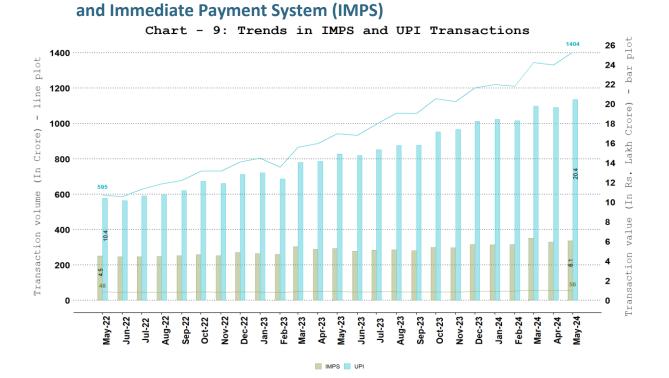

### b. National Electronic Funds Transfer (NEFT)

7. NPCI Operated Fast Payment Systems - Unified Payments Interface (UPI)