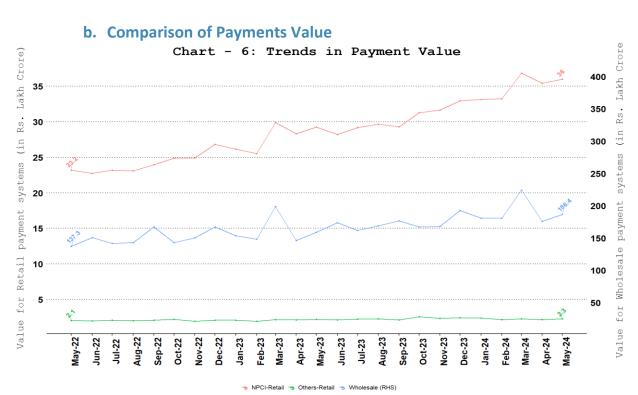

#### 5. Comparison of WHOLESALE and RETAIL Payment Systems

Note: Wholesale payment systems include RTGS (customer and inter-bank transactions) and NEFT.

**NPCI-retail payment systems** include IMPS, NACH, UPI (including BHIM & USSD), BHIM Aadhaar Pay, AePS fund transfer, NETC (linked to bank account) and paper clearing.

**Other-retail payment systems** include debit and credit card payment transactions (excl. cash withdrawal) and wallet and PPI card payment transactions (excl. cash withdrawal).