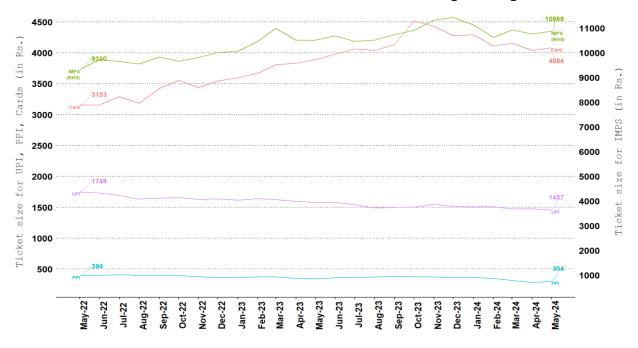

#### 13.Ticket size

a. Ticket Size of Retail Payment Systems

Chart - 20: Trends in Ticket Size - Retail Payment Systems

*Note: Ticket size (Average Value Per Transaction)* is calculated by dividing the transaction value of a payment system for a given period by its transaction volume during the same period.

Cards include debit and credit card payment transactions (excl. cash withdrawal).

Note: Ticket size (Average Value Per Transaction) is calculated by dividing the transaction value of a payment system for a given period by its transaction volume during the same period