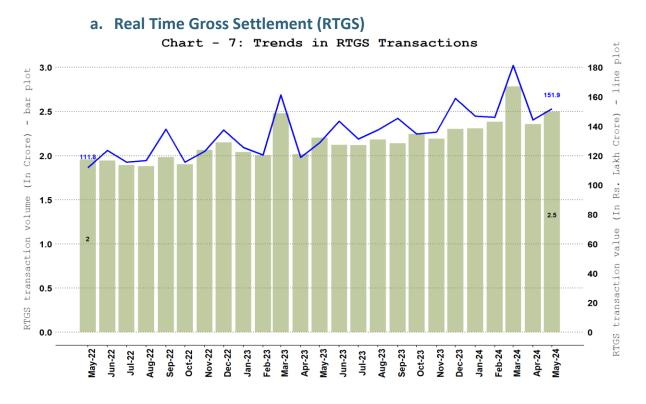

s include NEFT, IMPS, NACH (credit, debit and APBS), card payment transactions (excl. cash withdrawal), PPI payment transactions (excl. cash withdrawal), UPI (including BHIM & USSD), BHIM Aadhaar Pay, AePS fund transfer and NETC (linked to bank accounts).



#### 5. Comparison of WHOLESALE and RETAIL Payment Systems



Note: Wholesale payment systems include RTGS (customer and inter-bank transactions) and NEFT.

**NPCI-retail payment systems** include IMPS, NACH, UPI (including BHIM & USSD), BHIM Aadhaar Pay, AePS fund transfer, NETC (linked to bank account) and paper clearing.

**Other-retail payment systems** include debit and credit card payment transactions (excl. cash withdrawal) and wallet and PPI card payment transactions (excl. cash withdrawal).

# 6. RBI Operated Payment Systems



### b. National Electronic Funds Transfer (NEFT)





7. NPCI Operated Fast Payment Systems - Unified Payments Interface (UPI)

# 8. Other NPCI Operated Payment Systems



# a. Bharat Interface for Money (BHIM) Aadhar Pay



#### b. National Electronic Toll Collection (NETC) (Linked to Bank Account) Chart - 11: Trends in NETC (Linked to Bank Account) Transactions

c. National Automated Clearing House (NACH) - Credit and Debit



# 9. Cards and Prepaid Payment Instruments (PPIs)



Note: Cards include debit and credit card payment transactions (excl. cash withdrawal).



b. PPI Wallets and Cards Usage

Note: PPIs include wallet and PPI card payment transactions (excl. cash withdrawal).



# 11.Card Acceptance Infrastructure and QR Codes



#### a ATMs a Bharat QR (RHS) a PoS (RHS)



# **