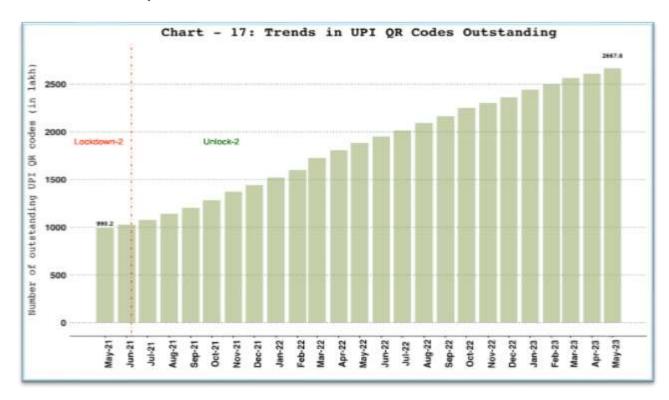

nified Payments Interface (UPI) and Immediate Payment System (IMPS)



### 8. Other NPCI Operated Payment Systems

a. Bharat Interface for Money (BHIM) Aadhar Pay



#### b. National Electronic Toll Collection (NETC) (Linked to Bank Account)



#### c. National Automated Clearing House (NACH) - Credit and Debit



## 9. Cards and Prepaid Payment Instruments (PPIs)

#### a. Debit and Credit Cards



Note: Cards include debit and credit card payment transactions (excl. cash withdrawal).

#### b. PPI Wallets and Cards Usage



Note: PPIs include wallet and PPI card payment transactions (excl. cash withdrawal).

## 10. Paper Operated Payment System - Cheque Truncation System (CTS)



## 11. Card Acceptance Infrastructure and QR Codes

a. Card Acceptance Infrastructure



#### b. UPI QR Codes



## 12. Payment System Wise Volume and Value Share

a. Digital Payment Volume Share



#### b. Digital Payment Value Share



#### 13. Ticket size

#### a. Ticket Size of Retail Payment Systems



**Note: Ticket size (Average Value Per Transaction)** is calculated by dividing the transaction value of a payment system for a given period by its transaction volume during the same period. **Cards** include debit and credit card payment transactions (excl. cash withdrawal).

#### b. Ticket Size of NEFT and RTGS Payment Systems



**Note: Ticket size (Average Value Per Transaction)** is calculated by dividing the transaction value of a payment system for a given period by its transaction volume during the same period

#### 14. Trade Receivables Discounting System (TReDS)

#### a. TReDS - Invoic