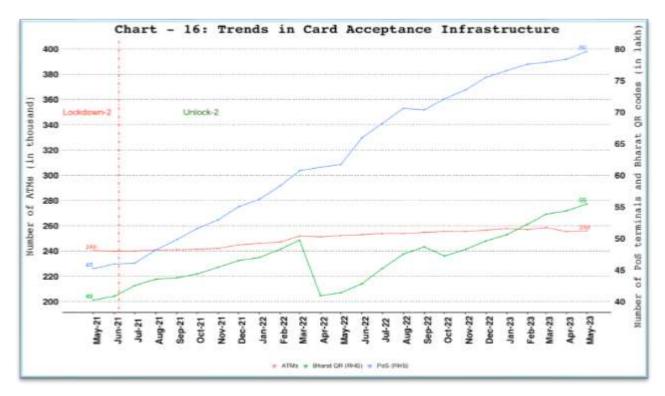

## 11. Card Acceptance Infrastructure and QR Codes

a. Card Acceptance Infrastructure