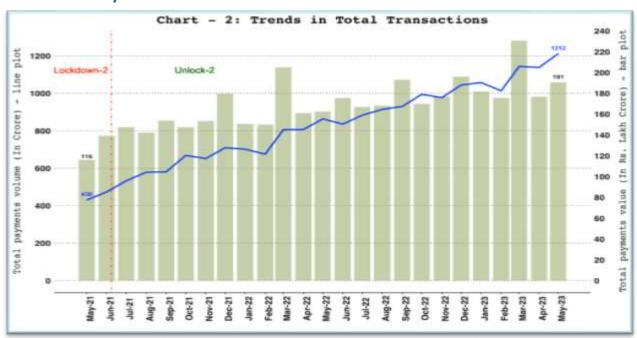

#### 2. Total Payments - Volume and Value

**Note**: Total payments include RTGS, NEFT, IMPS, NACH (credit, debit and APBS), card payment transactions (excl. cash withdrawal), PPI payment transactions (excl. cash withdrawal), UPI (including BHIM & USSD), BHIM Aadhaar Pay, AePS fund transfer, NETC (linked to bank accounts) and paper clearing.