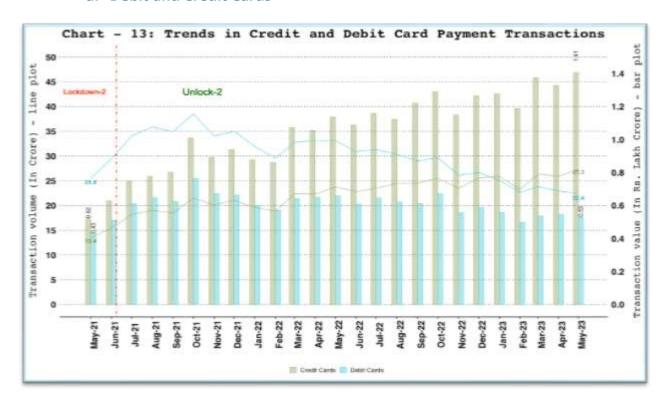

#### a. Debit and Credit Cards

Note: Cards include debit and credit card payment transactions (excl. cash withdrawal).