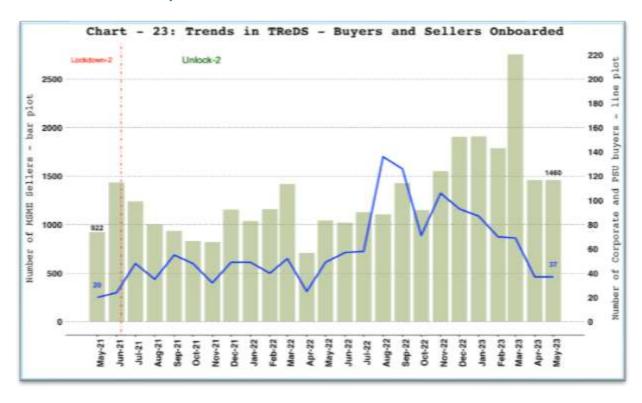

#### 14. Trade Receivables Discounting System (TReDS)

## b. TReDS - Buyers and Sellers Onboarded