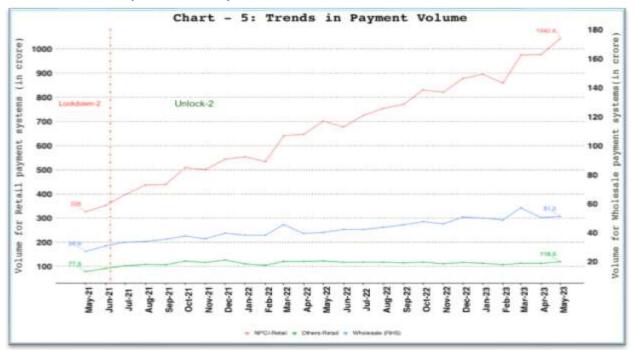

#### a. Comparison of Payments Volume

## b. Comparison of Payments Value

Note: Wholesale payment systems include RTGS (customer and inter-bank transactions) and NEFT.

NPCI-retail payment systems include IMPS, NACH, UPI (including BHIM & USSD), BHIM Aadhaar Pay, AePS fund transfer, NETC (linked to bank account) and paper clearing.

Other-retail payment systems include debit and credit card payment transactions (excl. cash withdrawal) and wallet and PPI card payment transactions (excl. cash withdrawal).