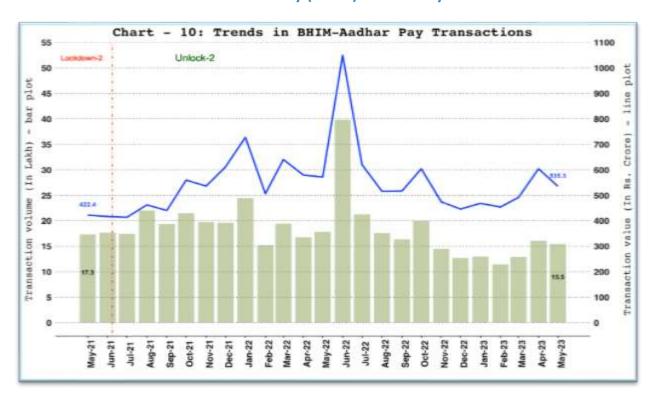

### 8. Other NPCI Operated Payment Systems

a. Bharat Interface for Money (BHIM) Aadhar Pay