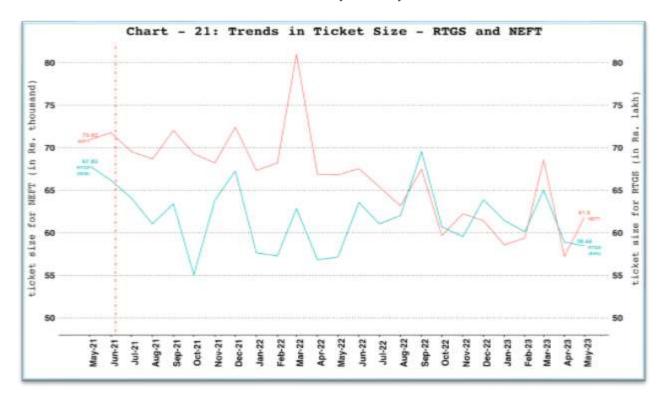

#### b. Ticket Size of NEFT and RTGS Payment Systems

**Note: Ticket size (Average Value Per Transaction)** is calculated by dividing the transaction value of a payment system for a given period by its transaction volume during the same period