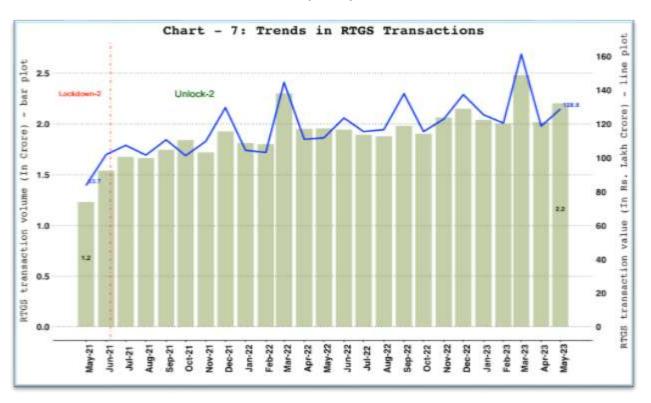

ayment transactions (excl. cash withdrawal), UPI (including BHIM & USSD), BHIM Aadhaar Pay, AePS fund transfer and NETC (linked to bank accounts).

#### 5. Comparison of WHOLESALE and RETAIL Payment Systems

#### a. Comparison of Payments Volume



## b. Comparison of Payments Value



Note: Wholesale payment systems include RTGS (customer and inter-bank transactions) and NEFT.

NPCI-retail payment systems include IMPS, NACH, UPI (including BHIM & USSD), BHIM Aadhaar Pay, AePS fund transfer, NETC (linked to bank account) and paper clearing.

Other-retail payment systems include debit and credit card payment transactions (excl. cash withdrawal) and wallet and PPI card payment transactions (excl. cash withdrawal).

## 6. RBI Operated Payment Systems

## a. Real Time Gross Settlement (RTGS)



#### b. National Electronic Funds Transfer (NEFT)



# 7. NPCI Operated Fast Payment Systems - Unified Payments Interface (UPI) and Immediate Payment System (IMPS)



### 8. Other NPCI Operated Payment Systems

a. Bharat Interface for Money (BHIM) Aadhar Pay



#### b. National Electronic Toll Collection (NETC) (Linked to Bank Account)



#### c. National Automated Clearing House (NACH) - Credit and Debit



## 9. Cards and Prepaid Payment Instruments (PPIs)

#### a. Debit and Credit Cards



Note: Cards include debit and credit card payment transactions (excl. cash withdrawal).

#### b. PPI Wallets and Cards Usage



Note: PPIs include wallet and PPI card payment transactions (excl. cash withdrawal).

## 10. Paper Operated Payment System - Cheque Truncation System (CTS)



## 11. Card A