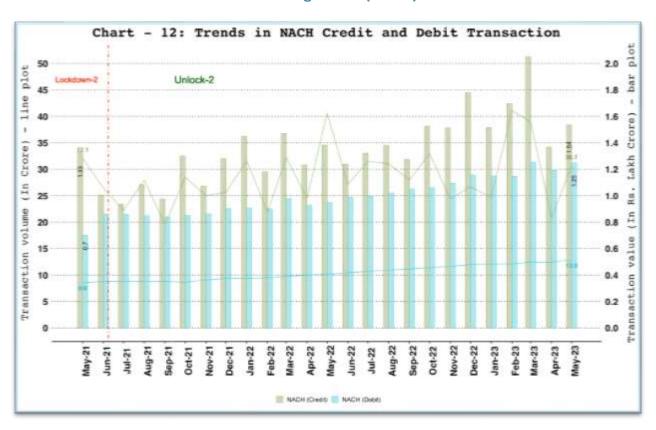

clude IMPS, NACH, UPI (including BHIM & USSD), BHIM Aadhaar Pay, AePS fund transfer, NETC (linked to bank account) and paper clearing.

Other-retail payment systems include debit and credit card payment transactions (excl. cash withdrawal) and wallet and PPI card payment transactions (excl. cash withdrawal).

## 6. RBI Operated Payment Systems

## a. Real Time Gross Settlement (RTGS)



#### b. National Electronic Funds Transfer (NEFT)



# 7. NPCI Operated Fast Payment Systems - Unified Payments Interface (UPI) and Immediate Payment System (IMPS)



### 8. Other NPCI Operated Payment Systems

a. Bharat Interface for Money (BHIM) Aadhar Pay



#### b. National Electronic Toll Collection (NETC) (Linked to Bank Account)



#### c. National Automated Clearing House (NACH) - Credit and Debit



## 9. Cards and Prepaid Payment Instruments (PPIs)

#### a. Debit and Credit Cards



Note: Cards include debit and credit card payment transactions (excl. cash withdrawal).

#### b. PPI Wallets and Cards Usage



Note: PPIs include wallet and PPI card payment transactions (excl. cash withdrawal).

## 10. Paper Operated Payment System - Cheque Truncation System (CTS)



## 11. Card Acceptance Infrastructure and QR Codes

a. Card Acceptance Infrastructure



#### b. UPI QR Codes



## 12. Payment System Wise Volume and Value Share

a. Digital Payment Volume Share



#### b. Digital Payment Value Share



#### 13. Ticket size

#### a. Ticket Size of Retail Payment Systems



**Note: Ticket size (Average Value Per Transaction)** is calculated by dividing the transaction value of a payment s