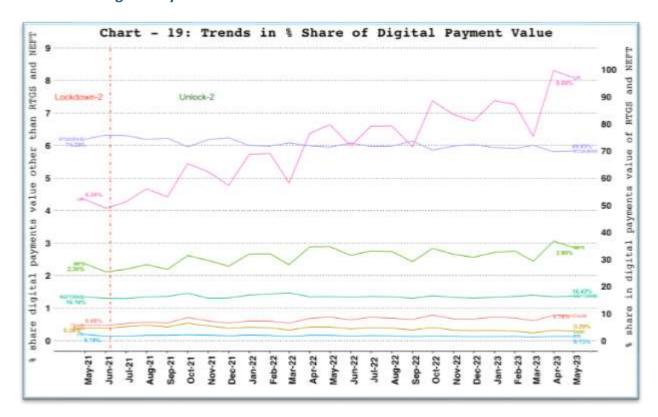

Interface for Money (BHIM) Aadhar Pay



#### b. National Electronic Toll Collection (NETC) (Linked to Bank Account)



#### c. National Automated Clearing House (NACH) - Credit and Debit



## 9. Cards and Prepaid Payment Instruments (PPIs)

#### a. Debit and Credit Cards



Note: Cards include debit and credit card payment transactions (excl. cash withdrawal).

#### b. PPI Wallets and Cards Usage



Note: PPIs include wallet and PPI card payment transactions (excl. cash withdrawal).

## 10. Paper Operated Payment System - Cheque Truncation System (CTS)



## 11. Card Acceptance Infrastructure and QR Codes

a. Card Acceptance Infrastructure



#### b. UPI QR Codes



## 12. Payment System Wise Volume and Value Share

a. Digital Payment Volume Share



#### b. Digital Payment Value Share



#### 13. Ticket size

#### a. Ticket Size of Retail Payment Systems



**Note: Ticket size (Average Value Per Transaction)** is calculated by dividing the transaction value of a payment system for a given period by its transaction volume during the same period. **Cards** include debit and credit card payment transactions (excl. cash withdrawal).

#### b. Ticket Size of NEFT and RTGS Payment Systems



**Note: Ticket size (Average Value Per Transaction)** is calculated by dividing the transaction value of a payment system for a given period by its transaction volume during the same period

#### 14. Trade Receivables Discounting System (TReDS)

#### a. TReDS - Invoices Uploaded and Financed



## b. TReDS - Buyers and Sellers Onboarded