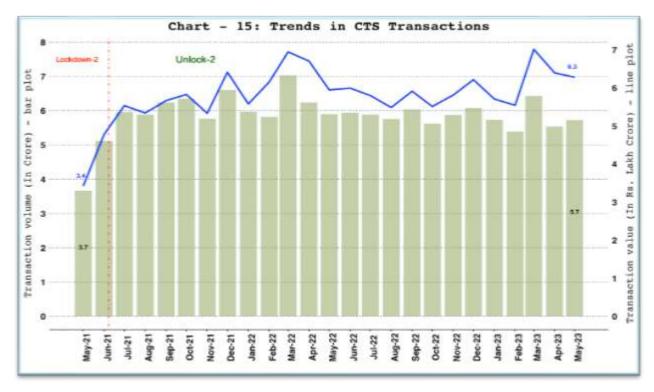

lement (RTGS)



#### b. National Electronic Funds Transfer (NEFT)



# 7. NPCI Operated Fast Payment Systems - Unified Payments Interface (UPI) and Immediate Payment System (IMPS)



### 8. Other NPCI Operated Payment Systems

a. Bharat Interface for Money (BHIM) Aadhar Pay



#### b. National Electronic Toll Collection (NETC) (Linked to Bank Account)



#### c. National Automated Clearing House (NACH) - Credit and Debit



## 9. Cards and Prepaid Payment Instruments (PPIs)

#### a. Debit and Credit Cards



Note: Cards include debit and credit card payment transactions (excl. cash withdrawal).

#### b. PPI Wallets and Cards Usage



Note: PPIs include wallet and PPI card payment transactions (excl. cash withdrawal).

## 10. Paper Operated Payment System - Cheque Truncation System (CTS)



## 11. Card Acceptance Infrastructure and QR Codes

a. Card Acceptance Infrastructure



#### b. UPI QR Codes



## 12. Payment System Wise Volume and Value Share

a. Digital Payment Volume Share



#### b. Digital Payment Value Share



#### 13. Ticket size

#### a. Ticket Size of Retail Payment Systems



**Note: Ticket size (Average Value Per Transaction)** is calculated by dividing the transaction value of a payment system for a given period by its transaction volume during the same period. **Cards** include debit and credit card payment transactions (excl. cash withdrawal).

#### b. Ticket Size of NEFT and RTGS Payment Systems



**Note: Ticket size (Average Value Per Transaction)** is calculated by dividing the transaction value of a payment system for a given period by its transac