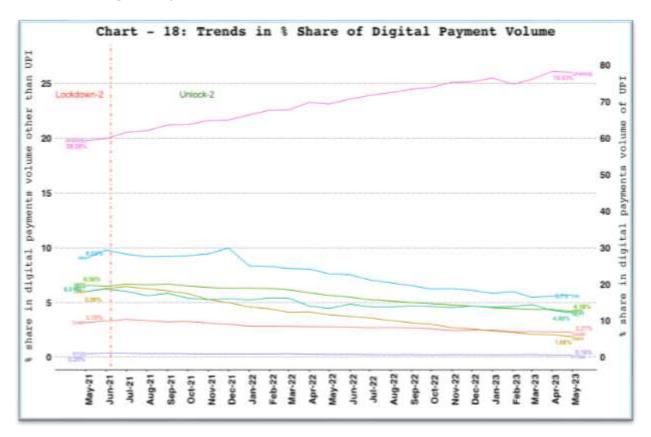

## 12. Payment System Wise Volume and Value Share

a. Digital Payment Volume Share