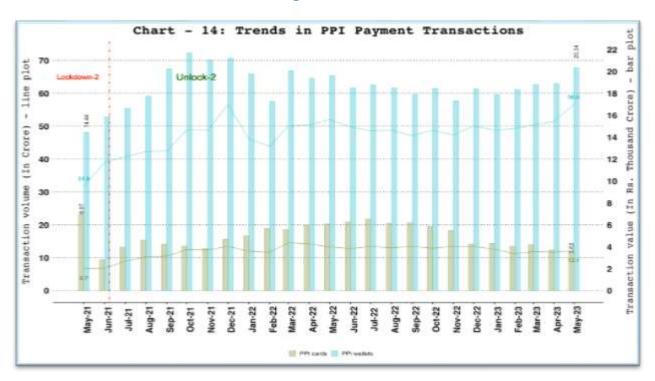

#### b. PPI Wallets and Cards Usage

Note: PPIs include wallet and PPI card payment transactions (excl. cash withdrawal).