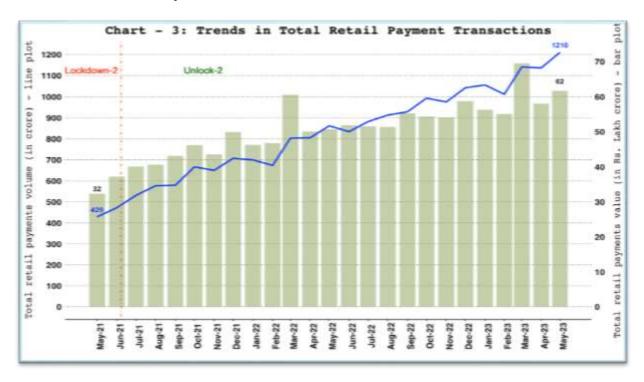

### 3. Total Retail Payments - Volume and Value

**Note**: Total retail payments include NEFT, IMPS, NACH (credit, debit and APBS), card payment transactions (excl. cash withdrawal), PPI payment transactions (excl. cash withdrawal), UPI (including BHIM & USSD), BHIM Aadhaar Pay, AePS fund transfer, NETC (linked to bank accounts) and paper clearing.