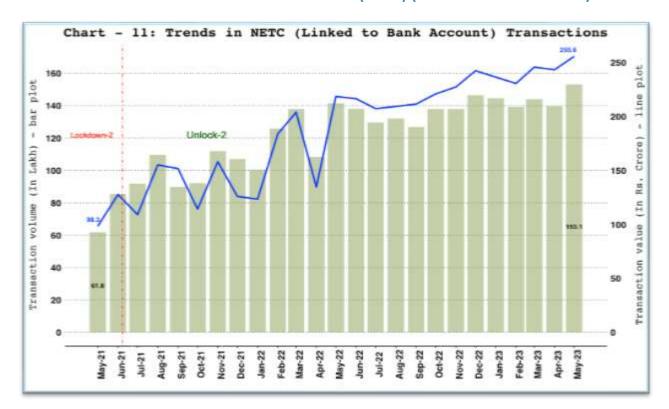

and inter-bank transactions) and NEFT.

NPCI-retail payment systems include IMPS, NACH, UPI (including BHIM & USSD), BHIM Aadhaar Pay, AePS fund transfer, NETC (linked to bank account) and paper clearing.

Other-retail payment systems include debit and credit card payment transactions (excl. cash withdrawal) and wallet and PPI card payment transactions (excl. cash withdrawal).

## 6. RBI Operated Payment Systems

## a. Real Time Gross Settlement (RTGS)



#### b. National Electronic Funds Transfer (NEFT)



# 7. NPCI Operated Fast Payment Systems - Unified Payments Interface (UPI) and Immediate Payment System (IMPS)



### 8. Other NPCI Operated Payment Systems

a. Bharat Interface for Money (BHIM) Aadhar Pay



#### b. National Electronic Toll Collection (NETC) (Linked to Bank Account)



#### c. National Automated Clearing House (NACH) - Credit and Debit



## 9. Cards and Prepaid Payment Instruments (PPIs)

#### a. Debit and Credit Cards



Note: Cards include debit and credit card payment transactions (excl. cash withdrawal).

#### b. PPI Wallets and Cards Usage



Note: PPIs include wallet and PPI card payment transactions (excl. cash withdrawal).

## 10. Paper Operated Payment System - Cheque Truncation System (CTS)



## 11. Card Acceptance Infrastructure and QR Codes

a. Card Acceptance Infrastructure



#### b. UPI QR Codes



## 12. Payment System Wise Volume and Value Share

a. Digital Payment Volume Share



#### b. Digital Payment Value Share



#### 13. Ticket size

#### a. Ticket Size of Retail Payment Systems



**Note: Ticket size (Average Value Per Transa