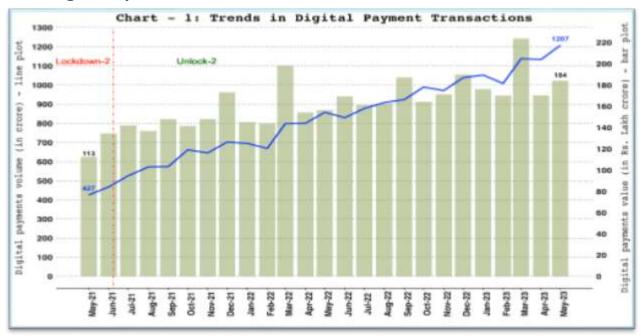

## 1. Digital Payments - Volume and Value

**Note**: Digital payments include RTGS (customer and inter-bank transactions), retail electronic clearing – NEFT, IMPS, NACH (credit, debit and APBS), card payment transactions (excl. cash withdrawal), PPI payment transactions (excl. cash withdrawal), UPI (including BHIM & USSD), BHIM Aadhaar Pay, AePS fund transfer and NETC (linked to bank accounts).