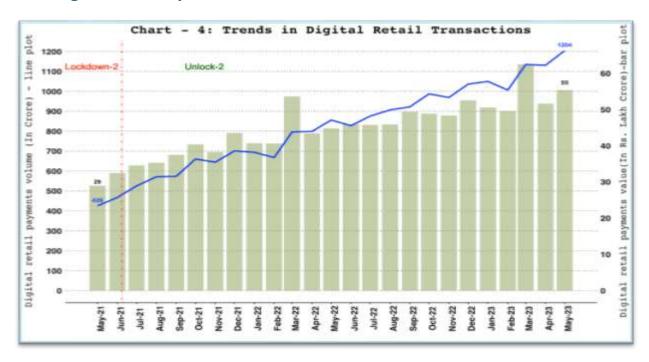

#### 4. Digital Retail Payments - Volume and Value

**Note**: Digital retail payments include NEFT, IMPS, NACH (credit, debit and APBS), card payment transactions (excl. cash withdrawal), PPI payment transactions (excl. cash withdrawal), UPI (including BHIM & USSD), BHIM Aadhaar Pay, AePS fund transfer and NETC (linked to bank accounts).