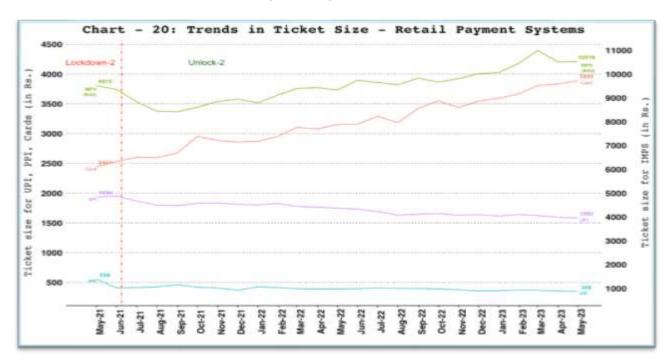

#### 13. Ticket size

#### a. Ticket Size of Retail Payment Systems

**Note: Ticket size (Average Value Per Transaction)** is calculated by dividing the transaction value of a payment system for a given period by its transaction volume during the same period. **Cards** include debit and credit card payment transactions (excl. cash withdrawal).