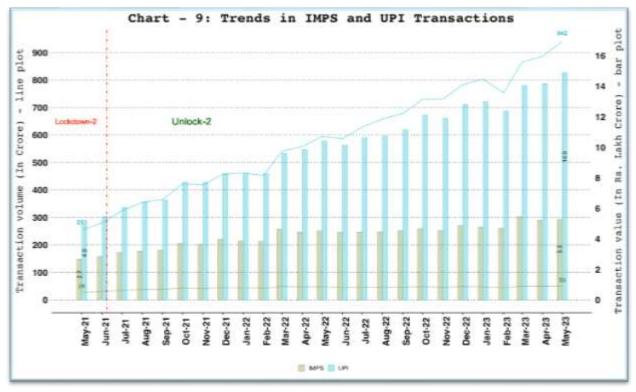

# 7. NPCI Operated Fast Payment Systems - Unified Payments Interface (UPI) and Immediate Payment System (IMPS)