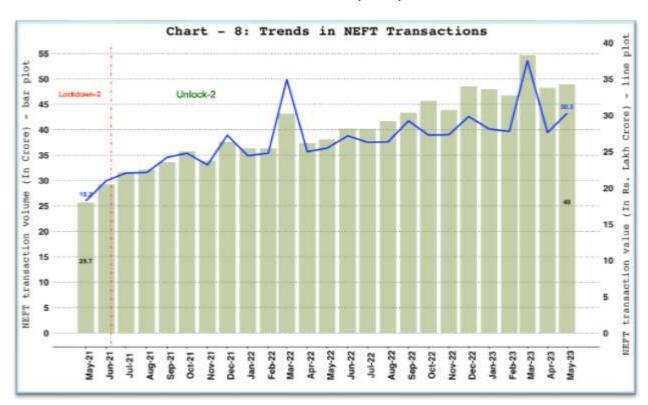

luding BHIM & USSD), BHIM Aadhaar Pay, AePS fund transfer and NETC (linked to bank accounts).

#### 5. Comparison of WHOLESALE and RETAIL Payment Systems

#### a. Comparison of Payments Volume



## b. Comparison of Payments Value



Note: Wholesale payment systems include RTGS (customer and inter-bank transactions) and NEFT.

NPCI-retail payment systems include IMPS, NACH, UPI (including BHIM & USSD), BHIM Aadhaar Pay, AePS fund transfer, NETC (linked to bank account) and paper clearing.

Other-retail payment systems include debit and credit card payment transactions (excl. cash withdrawal) and wallet and PPI card payment transactions (excl. cash withdrawal).

## 6. RBI Operated Payment Systems

## a. Real Time Gross Settlement (RTGS)



#### b. National Electronic Funds Transfer (NEFT)



# 7. NPCI Operated Fast Payment Systems - Unified Payments Interface (UPI) and Immediate Payment System (IMPS)



### 8. Other NPCI Operated Payment Systems

a. Bharat Interface for Money (BHIM) Aadhar Pay



#### b. National Electronic Toll Collection (NETC) (Linked to Bank Account)



#### c. National Automated Clearing House (NACH) - Credit and Debit



## 9. Cards and Prepaid Payment Instruments (PPIs)

#### a. Debit and Credit Cards



Note: Cards include debit and credit card payment transactions (excl. cash withdrawal).

#### b. PPI Wallets and Cards Usage



Note: PPIs include wallet and PPI card payment transactions (excl. cash withdrawal).

## 10. Paper Operated Payment System - Cheque Truncation System (CTS)



## 11. Card Acceptance Infrastructure and QR Codes

a. Card Accept