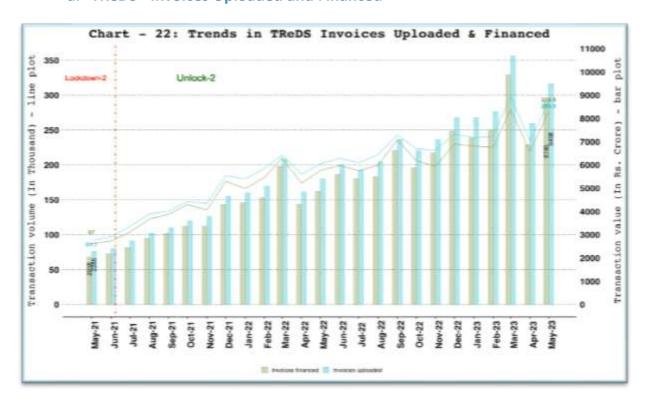

#### 14. Trade Receivables Discounting System (TReDS)

#### a. TReDS - Invoices Uploaded and Financed