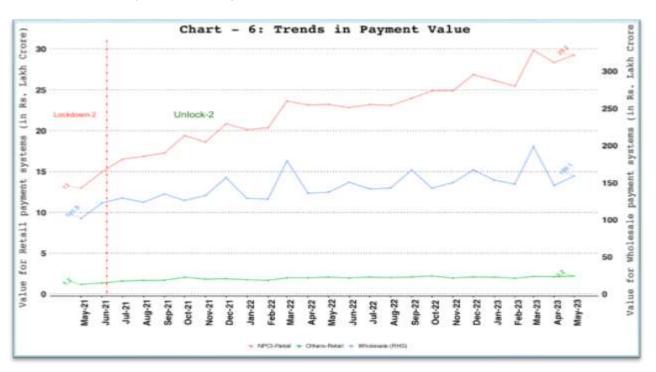

## b. Comparison of Payments Value

Note: Wholesale payment systems include RTGS (customer and inter-bank transactions) and NEFT.

NPCI-retail payment systems include IMPS, NACH, UPI (including BHIM & USSD), BHIM Aadhaar Pay, AePS fund transfer, NETC (linked to bank account) and paper clearing.

Other-retail payment systems include debit and credit card payment transactions (excl. cash withdrawal) and wallet and PPI card payment transactions (excl. cash withdrawal).