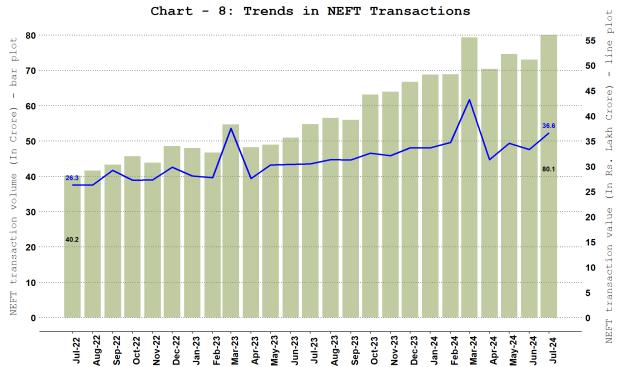

l), UPI (including BHIM & USSD), BHIM Aadhaar Pay, AePS fund transfer and NETC (linked to bank accounts).

**2** | P a g e



#### 5. Comparison of WHOLESALE and RETAIL Payment Systems



Note: Wholesale payment systems include RTGS (customer and inter-bank transactions) and NEFT.

**NPCI-retail payment systems** include IMPS, NACH, UPI (including BHIM & USSD), BHIM Aadhaar Pay, AePS fund transfer, NETC (linked to bank account) and paper clearing.

**Other-retail payment systems** include debit and credit card payment transactions (excl. cash withdrawal) and wallet and PPI card payment transactions (excl. cash withdrawal).

**<sup>3</sup>** | P a g e

쪇 NPCI-Retail 🥆 Others-Retail 🤝 Wholesale (RHS)

#### 6. RBI Operated Payment Systems



#### b. National Electronic Funds Transfer (NEFT)





# 7. NPCI Operated Fast Payment Systems - Unified Payments Interface (UPI) and Immediate Payment System (IMPS)

#### 8. Other NPCI Operated Payment Systems



**5 |** P a g e



#### b. National Electronic Toll Collection (NETC) (Linked to Bank Account) Chart - 11: Trends in NETC (Linked to Bank Account) Transactions

#### c. National Automated Clearing House (NACH) - Credit and Debit



NACH (Credit) NACH (Debit)



#### 9. Cards and Prepaid Payment Instruments (PPIs)

Credit Cards 📃 Debit Cards

Note: Cards include debit and credit card payment transactions (excl. cash withdrawal).



### b. PPI Wallets and Cards Usage

Note: PPIs include wallet and PPI card payment transactions (excl. cash withdrawal).



## **10.Paper Operated Payment System - Cheque Truncation System (CTS)**

####