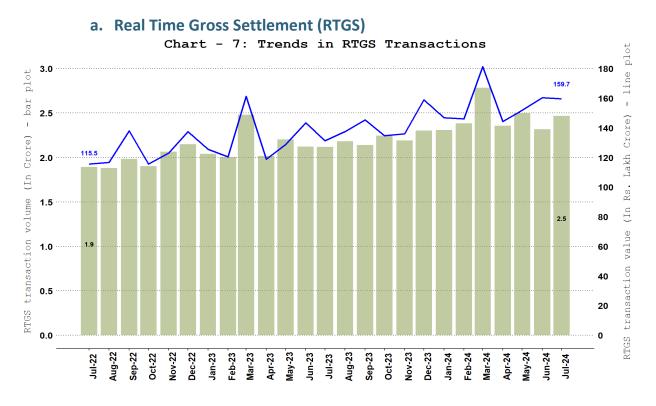

awal), PPI payment transactions (excl. cash withdrawal), UPI (including BHIM & USSD), BHIM Aadhaar Pay, AePS fund transfer and NETC (linked to bank accounts).

**2** | P a g e



#### 5. Comparison of WHOLESALE and RETAIL Payment Systems



Note: Wholesale payment systems include RTGS (customer and inter-bank transactions) and NEFT.

**NPCI-retail payment systems** include IMPS, NACH, UPI (including BHIM & USSD), BHIM Aadhaar Pay, AePS fund transfer, NETC (linked to bank account) and paper clearing.

**Other-retail payment systems** include debit and credit card payment transactions (excl. cash withdrawal) and wallet and PPI card payment transactions (excl. cash withdrawal).

**<sup>3</sup>** | P a g e

쪇 NPCI-Retail 🥆 Others-Retail 🤝 Wholesale (RHS)

#### 6. RBI Operated Payment Systems



#### b. National Electronic Funds Transfer (NEFT)





# 7. NPCI Operated Fast Payment Systems - Unified Payments Interface (UPI) and Immediate Payment System (IMPS)

#### 8. Other NPCI Operated Payment Systems



**5 |** P a g e



#### b. National Electronic Toll Collection (NETC) (Linked to Bank Account) Chart - 11: Trends in NETC (Linked to Bank Account) Transactions

#### c. National Automated Clearing House (NACH) - Credit and Debit



NACH (Credit) NACH (Debit)



#### 9. Cards and Prepaid Payment Instruments (PPIs)

Credit Cards 📃 Debit Cards

Note: Cards include debit and credit card payment transactions (excl. cash withdrawal).



### b. PPI Wallets and Cards Usage

Note: PPIs include wallet and PPI card payment transactions (excl. cash withdrawal).



## **10.Paper Operated Pa