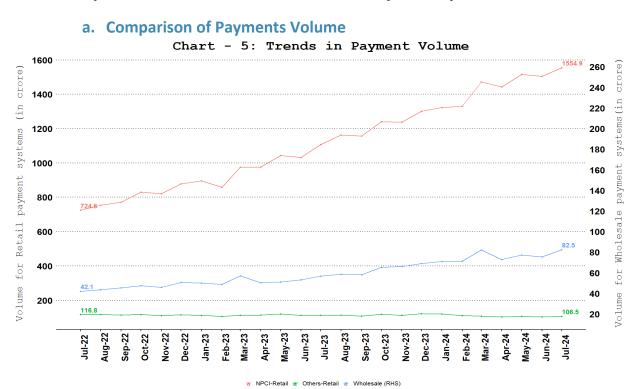

#### 5. Comparison of WHOLESALE and RETAIL Payment Systems

Note: Wholesale payment systems include RTGS (customer and inter-bank transactions) and NEFT.

**NPCI-retail payment systems** include IMPS, NACH, UPI (including BHIM & USSD), BHIM Aadhaar Pay, AePS fund transfer, NETC (linked to bank account) and paper clearing.

**Other-retail payment systems** include debit and credit card payment transactions (excl. cash withdrawal) and wallet and PPI card payment transactions (excl. cash withdrawal).

**<sup>3</sup>** | P a g e

쪇 NPCI-Retail 🥆 Others-Retail 🤝 Wholesale (RHS)