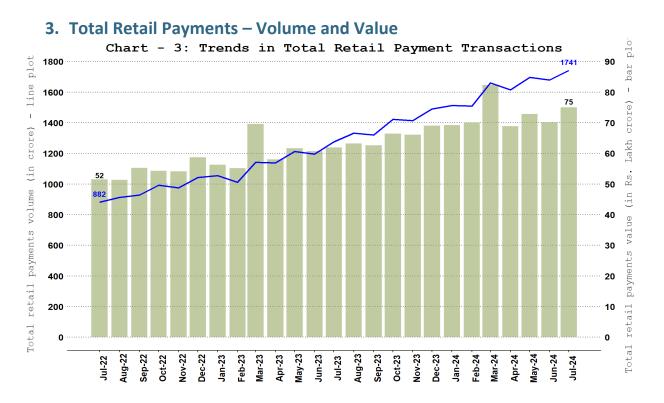

**Note**: Total retail payments include NEFT, IMPS, NACH (credit, debit and APBS), card payment transactions (excl. cash withdrawal), PPI payment transactions (excl. cash withdrawal), UPI (including BHIM & USSD), BHIM Aadhaar Pay, AePS fund transfer, NETC (linked to bank accounts) and paper clearing.