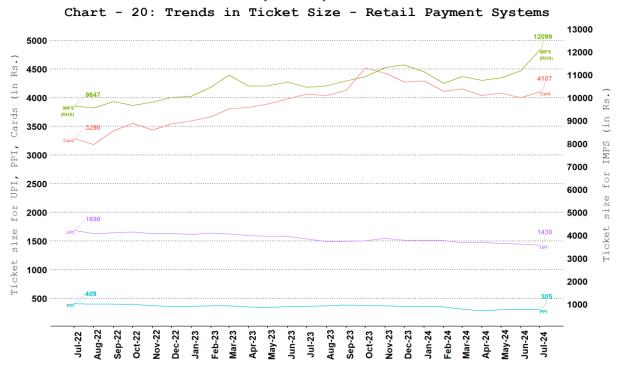

#### **13.Ticket size**

*Note: Ticket size (Average Value Per Transaction)* is calculated by dividing the transaction value of a payment system for a given period by its transaction volume during the same period.

Cards include debit and credit card payment transactions (excl. cash withdrawal).

*Note: Ticket size (Average Value Per Transaction)* is calculated by dividing the transaction value of a payment system for a given period by its transaction volume during the same period