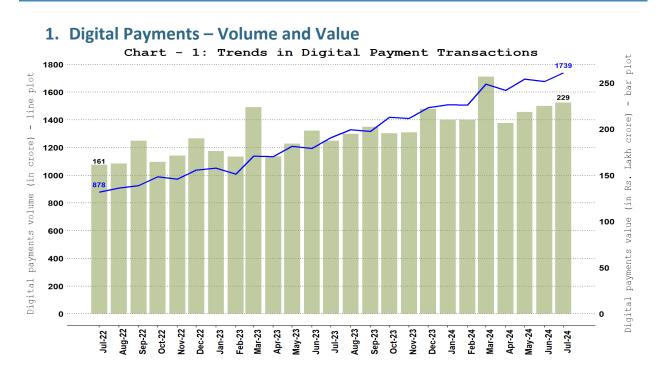

### Monthly Payment System Indicators - July 2024

**Note:** Digital payments include RTGS (customer and inter-bank transactions), retail electronic clearing – NEFT, IMPS, NACH (credit, debit and APBS), card payment transactions (excl. cash withdrawal), PPI payment transactions (excl. cash withdrawal), UPI (including BHIM & USSD), BHIM Aadhaar Pay, AePS fund transfer and NETC (linked to bank accounts).