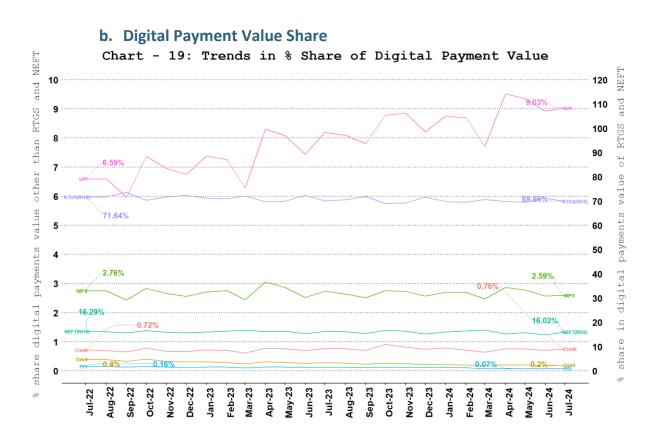

#### **12.**Payment System Wise Volume and Value Share

a. Digital Payment Volume Share