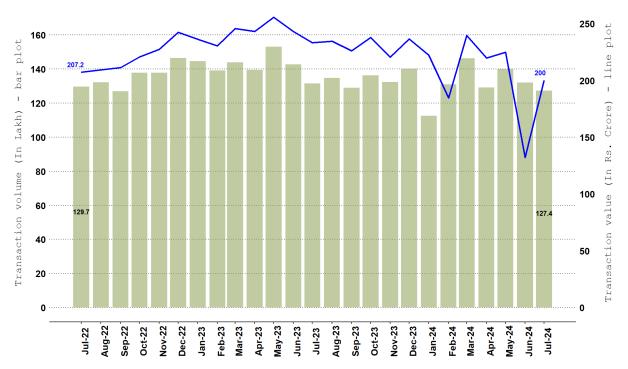

#### b. National Electronic Toll Collection (NETC) (Linked to Bank Account) Chart - 11: Trends in NETC (Linked to Bank Account) Transactions