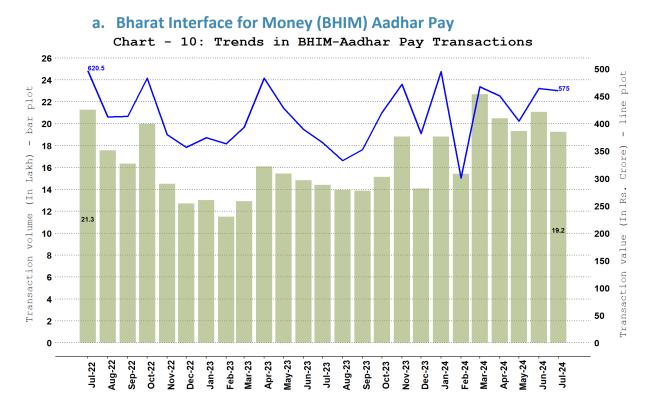

RETAIL Payment Systems



Note: Wholesale payment systems include RTGS (customer and inter-bank transactions) and NEFT.

**NPCI-retail payment systems** include IMPS, NACH, UPI (including BHIM & USSD), BHIM Aadhaar Pay, AePS fund transfer, NETC (linked to bank account) and paper clearing.

**Other-retail payment systems** include debit and credit card payment transactions (excl. cash withdrawal) and wallet and PPI card payment transactions (excl. cash withdrawal).

**<sup>3</sup>** | P a g e

쪇 NPCI-Retail 🥆 Others-Retail 🤝 Wholesale (RHS)

#### 6. RBI Operated Payment Systems



#### b. National Electronic Funds Transfer (NEFT)





# 7. NPCI Operated Fast Payment Systems - Unified Payments Interface (UPI) and Immediate Payment System (IMPS)

#### 8. Other NPCI Operated Payment Systems



**5 |** P a g e



#### b. National Electronic Toll Collection (NETC) (Linked to Bank Account) Chart - 11: Trends in NETC (Linked to Bank Account) Transactions

#### c. National Automated Clearing House (NACH) - Credit and Debit



NACH (Credit) NACH (Debit)



#### 9. Cards and Prepaid Payment Instruments (PPIs)

Credit Cards 📃 Debit Cards

Note: Cards include debit and credit card payment transactions (excl. cash withdrawal).



### b. PPI Wallets and Cards Usage

Note: PPIs include wallet and PPI card payment transactions (excl. cash withdrawal).



## **10.Paper Operated Payment System - Cheque Truncation System (CTS)**

#### **11.Card Acceptance Infrastructure and QR Codes**





#### **12.**Payment System Wise Volume and Value Share



a. Digital Payment Volume Share



#### **13.T