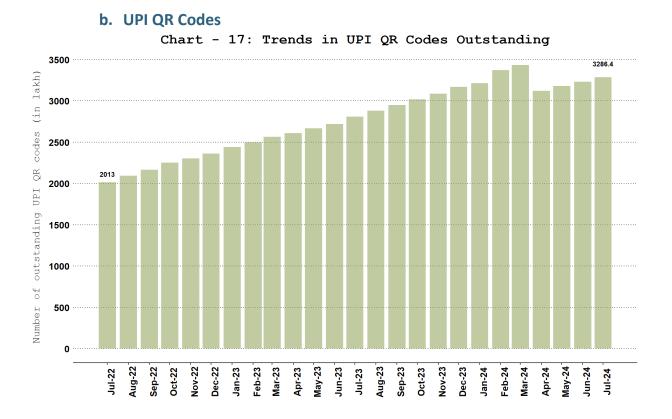

ayments Interface (UPI) and Immediate Payment System (IMPS)

#### 8. Other NPCI Operated Payment Systems



**5 |** P a g e



#### b. National Electronic Toll Collection (NETC) (Linked to Bank Account) Chart - 11: Trends in NETC (Linked to Bank Account) Transactions

#### c. National Automated Clearing House (NACH) - Credit and Debit



NACH (Credit) NACH (Debit)



#### 9. Cards and Prepaid Payment Instruments (PPIs)

Credit Cards 📃 Debit Cards

Note: Cards include debit and credit card payment transactions (excl. cash withdrawal).



### b. PPI Wallets and Cards Usage

Note: PPIs include wallet and PPI card payment transactions (excl. cash withdrawal).



## **10.Paper Operated Payment System - Cheque Truncation System (CTS)**

#### **11.Card Acceptance Infrastructure and QR Codes**





#### **12.**Payment System Wise Volume and Value Share



a. Digital Payment Volume Share



#### **13.Ticket size**





*Note: Ticket size (Average Value Per Transaction)* is calculated by dividing the transaction value of a payment system for a given period by its transaction volume during the same period.

Cards include debit and credit card payment transactions (excl. cash withdrawal).



*Note: Ticket size (Average Value Per Transaction)* is calculated by dividing the transaction value of a payment system for a given period by its transaction volume during the same period

#### 14. Trade Receivables Discounting System (TReDS)



#### a. TReDS - Invoices Uploaded and Financed



Chart - 23: Trends in TReDS - Buyers and Sellers Onboarded

b. TReDS - Buyers and Sellers Onboarded

Note