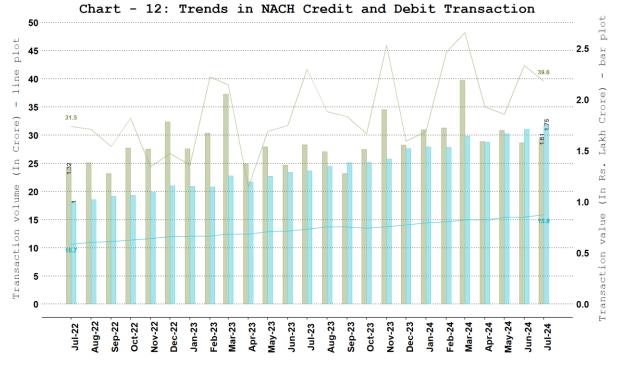

#### c. National Automated Clearing House (NACH) - Credit and Debit

NACH (Credit) NACH (Debit)