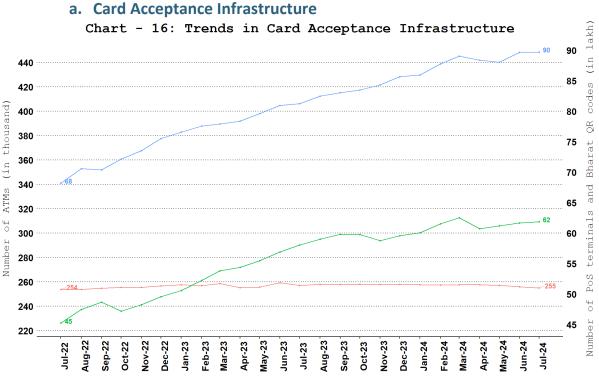

Payments Interface (UPI) and Immediate Payment System (IMPS)

#### 8. Other NPCI Operated Payment Systems



**5 |** P a g e



#### b. National Electronic Toll Collection (NETC) (Linked to Bank Account) Chart - 11: Trends in NETC (Linked to Bank Account) Transactions

#### c. National Automated Clearing House (NACH) - Credit and Debit



NACH (Credit) NACH (Debit)



#### 9. Cards and Prepaid Payment Instruments (PPIs)

Credit Cards 📃 Debit Cards

Note: Cards include debit and credit card payment transactions (excl. cash withdrawal).



### b. PPI Wallets and Cards Usage

Note: PPIs include wallet and PPI card payment transactions (excl. cash withdrawal).



## **10.Paper Operated Payment System - Cheque Truncation System (CTS)**

#### **11.Card Acceptance Infrastructure and QR Codes**





#### **12.**Payment System Wise Volume and Value Share



a. Digital Payment Volume Share



#### **13.Ticket size**





*Note: Ticket size (Average Value Per Transaction)* is calculated by dividing the transaction value of a payment system for a given period by its transaction volume during the same period.

Cards include debit and credit card payment transactions (excl. cash withdrawal).



*Note: Ticket size (Average Value Per Transaction)* is calculated by dividing the transaction value of a payment system for a given period by its transaction volume during the same period

#### 14. Trade Receivables Discounting System (TReDS)



#### a. TReDS - Invoices Uploaded and Financed



Chart - 23: Trends in TReDS - Buyers and Sellers Onboarded

b. TReDS - Buyers and Sellers Onboarded

No