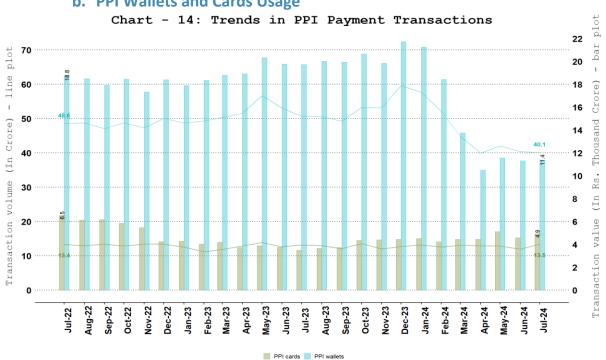

### b. PPI Wallets and Cards Usage

Note: PPIs include wallet and PPI card payment transactions (excl. cash withdrawal).