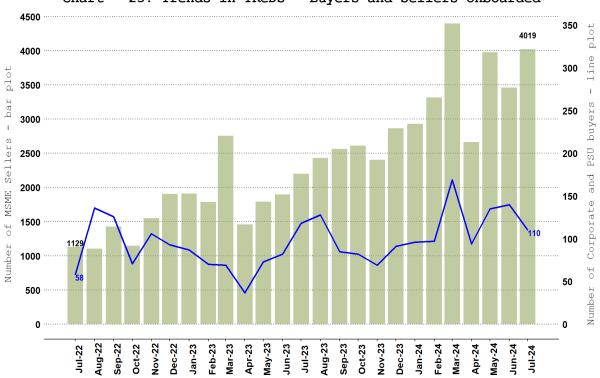

#### a. TReDS - Invoices Uploaded and Financed

Chart - 23: Trends in TReDS - Buyers and Sellers Onboarded

b. TReDS - Buyers and Sellers Onboarded

Note: Number of Buyers and Sellers are figures as onboarded during month