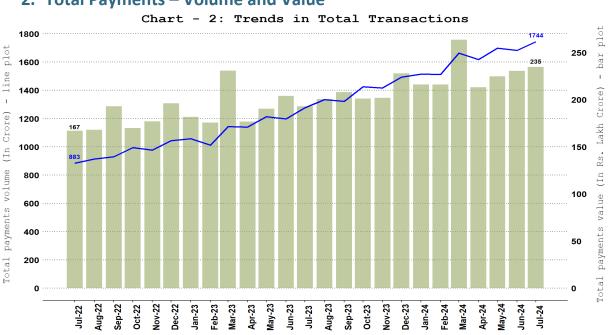

2. Total Payments – Volume and Value

**Note**: Total payments include RTGS, NEFT, IMPS, NACH (credit, debit and APBS), card payment transactions (excl. cash withdrawal), PPI payment transactions (excl. cash withdrawal), UPI (including BHIM & USSD), BHIM Aadhaar Pay, AePS fund transfer, NETC (linked to bank accounts) and paper clearing.