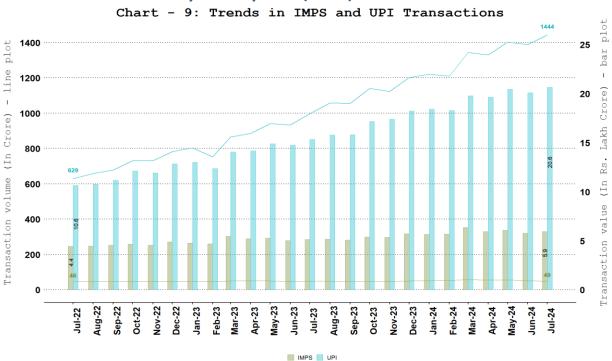

# 7. NPCI Operated Fast Payment Systems - Unified Payments Interface (UPI) and Immediate Payment System (IMPS)