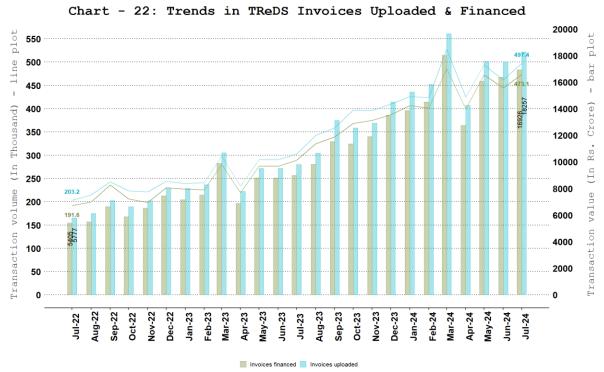

#### 14. Trade Receivables Discounting System (TReDS)

#### a. TReDS - Invoices Uploaded and Financed

Chart - 23: Trends in TReDS - Buyers and Sellers Onboarded

b. TReDS - Buyers and Sellers Onboarded

Note: Number of Buyers and Sellers are figures as onboarded during month