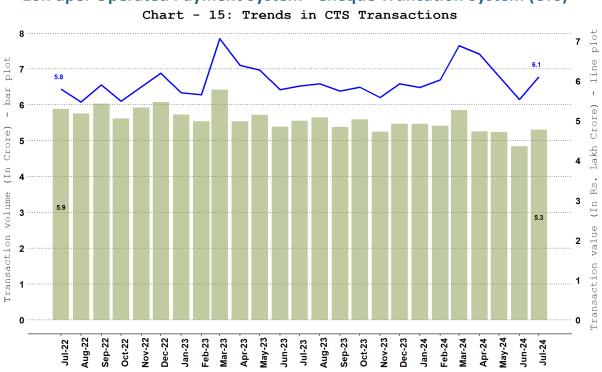

Operated Payment Systems



#### b. National Electronic Funds Transfer (NEFT)





# 7. NPCI Operated Fast Payment Systems - Unified Payments Interface (UPI) and Immediate Payment System (IMPS)

#### 8. Other NPCI Operated Payment Systems



**5 |** P a g e



#### b. National Electronic Toll Collection (NETC) (Linked to Bank Account) Chart - 11: Trends in NETC (Linked to Bank Account) Transactions

#### c. National Automated Clearing House (NACH) - Credit and Debit



NACH (Credit) NACH (Debit)



#### 9. Cards and Prepaid Payment Instruments (PPIs)

Credit Cards 📃 Debit Cards

Note: Cards include debit and credit card payment transactions (excl. cash withdrawal).



### b. PPI Wallets and Cards Usage

Note: PPIs include wallet and PPI card payment transactions (excl. cash withdrawal).



## **10.Paper Operated Payment System - Cheque Truncation System (CTS)**

#### **11.Card Acceptance Infrastructure and QR Codes**





#### **12.**Payment System Wise Volume and Value Share



a. Digital Payment Volume Share



#### **13.Ticket size**





*Note: Ticket size (Average Value Per Transaction)* is calculated by dividing the transaction value of a payment system for a given period by its transaction volume during the same period.

Cards include debit and credit card payment transactions (excl. cash withdrawal).



*Note: Ticket size (Average Value Per Transaction)* is calculated by dividing the transaction value of a payment system for a given period by its transaction volume during the same period

#### 14. Trade Receivables Discounting System (TReDS)



#### a. TReDS - Invo