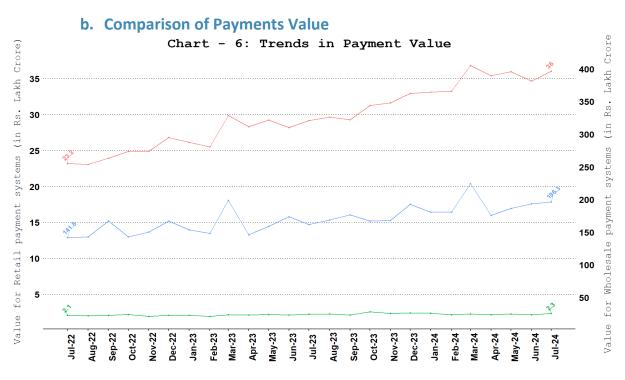

#### 5. Comparison of WHOLESALE and RETAIL Payment Systems

Note: Wholesale payment systems include RTGS (customer and inter-bank transactions) and NEFT.

**NPCI-retail payment systems** include IMPS, NACH, UPI (including BHIM & USSD), BHIM Aadhaar Pay, AePS fund transfer, NETC (linked to bank account) and paper clearing.

**Other-retail payment systems** include debit and credit card payment transactions (excl. cash withdrawal) and wallet and PPI card payment transactions (excl. cash withdrawal).

**<sup>3</sup>** | P a g e

쪇 NPCI-Retail 🥆 Others-Retail 🤝 Wholesale (RHS)