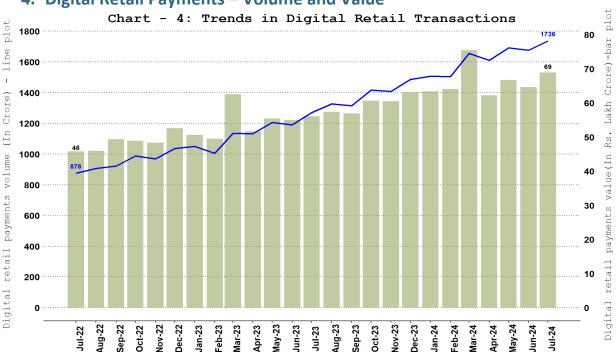

#### 4. Digital Retail Payments – Volume and Value

**Note:** Digital retail payments include NEFT, IMPS, NACH (credit, debit and APBS), card payment transactions (excl. cash withdrawal), PPI payment transactions (excl. cash withdrawal), UPI (including BHIM & USSD), BHIM Aadhaar Pay, AePS fund transfer and NETC (linked to bank accounts).