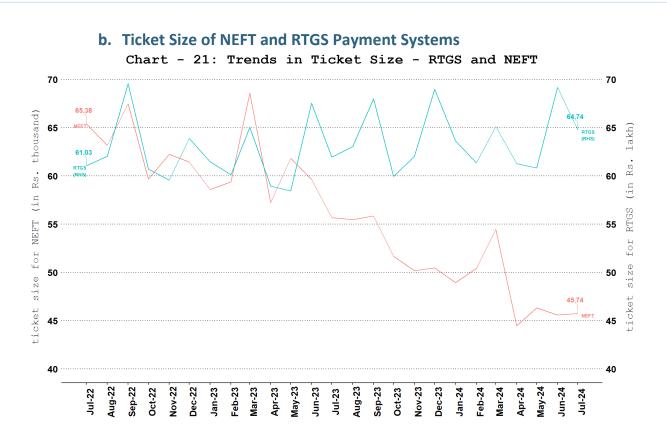

#### **13.Ticket size**

*Note: Ticket size (Average Value Per Transaction)* is calculated by dividing the transaction value of a payment system for a given period by its transaction volume during the same period.

Cards include debit and credit card payment transactions (excl. cash withdrawal).

*Note: Ticket size (Average Value Per Transaction)* is calculated by dividing the transaction value of a payment system for a given period by its transaction volume during the same period