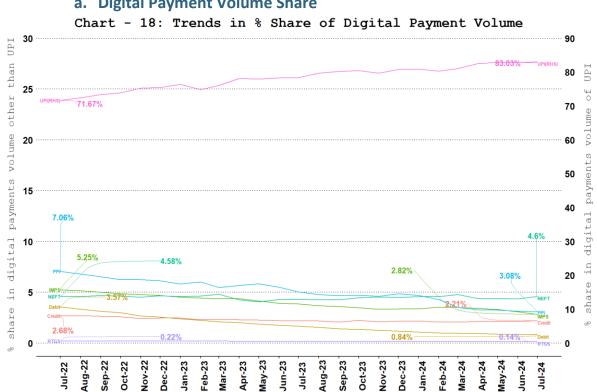

#### **12.**Payment System Wise Volume and Value Share

a. Digital Payment Volume Share