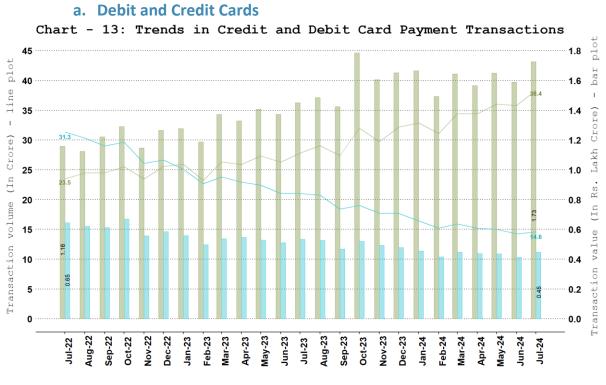

#### 9. Cards and Prepaid Payment Instruments (PPIs)

Credit Cards 📃 Debit Cards

Note: Cards include debit and credit card payment transactions (excl. cash withdrawal).