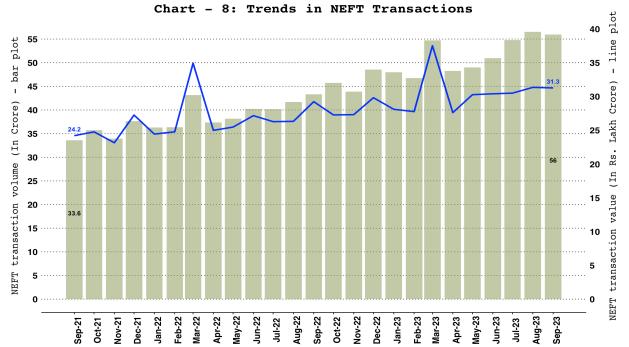

sactions (excl. cash withdrawal), PPI payment transactions (excl. cash withdrawal), UPI (including BHIM & USSD), BHIM Aadhaar Pay, AePS fund transfer and NETC (linked to bank accounts).

**2** | P a g e



#### 5. Comparison of WHOLESALE and RETAIL Payment Systems



Note: Wholesale payment systems include RTGS (customer and inter-bank transactions) and NEFT.

**NPCI-retail payment systems** include IMPS, NACH, UPI (including BHIM & USSD), BHIM Aadhaar Pay, AePS fund transfer, NETC (linked to bank account) and paper clearing.

**Other-retail payment systems** include debit and credit card payment transactions (excl. cash withdrawal) and wallet and PPI card payment transactions (excl. cash withdrawal).

# 6. RBI Operated Payment Systems



#### b. National Electronic Funds Transfer (NEFT)





🔲 IMPS 📃 UPI

# 7. NPCI Operated Fast Payment Systems - Unified Payments Interface (UPI) and Immediate Payment System (IMPS)

# 8. Other NPCI Operated Payment Systems



# **5** | P a g e



### **b.** National Electronic Toll Collection (NETC) (Linked to Bank Account) Chart - 11: Trends in NETC (Linked to Bank Account) Transactions

c. National Automated Clearing House (NACH) - Credit and Debit Chart - 12: Trends in NACH Credit and Debit Transaction



NACH (Credit) NACH (Debit)

# 9. Cards and Prepaid Payment Instruments (PPIs)



Note: Cards include debit and credit card payment transactions (excl. cash withdrawal).



b. PPI Wallets and Cards Usage

Note: PPIs include wallet and PPI card payment transactions (excl. cash withdrawal).



#### **11.Card Acceptance Infrastructure and Q