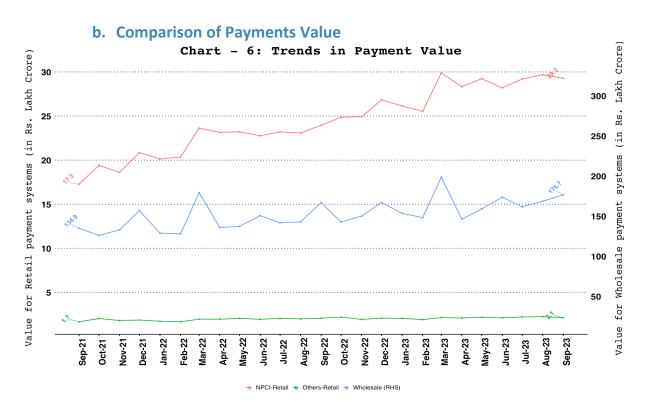

#### 5. Comparison of WHOLESALE and RETAIL Payment Systems

Note: Wholesale payment systems include RTGS (customer and inter-bank transactions) and NEFT.

**NPCI-retail payment systems** include IMPS, NACH, UPI (including BHIM & USSD), BHIM Aadhaar Pay, AePS fund transfer, NETC (linked to bank account) and paper clearing.

**Other-retail payment systems** include debit and credit card payment transactions (excl. cash withdrawal) and wallet and PPI card payment transactions (excl. cash withdrawal).