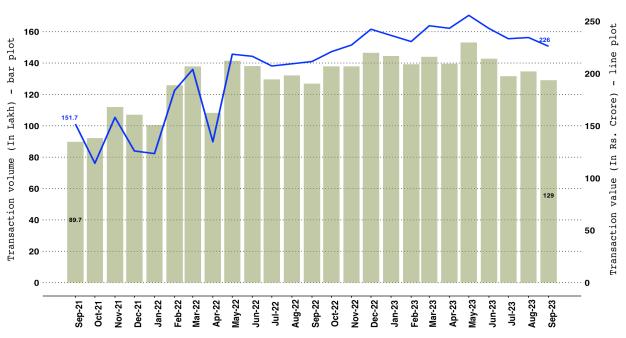

| P a g e



#### 5. Comparison of WHOLESALE and RETAIL Payment Systems



Note: Wholesale payment systems include RTGS (customer and inter-bank transactions) and NEFT.

**NPCI-retail payment systems** include IMPS, NACH, UPI (including BHIM & USSD), BHIM Aadhaar Pay, AePS fund transfer, NETC (linked to bank account) and paper clearing.

**Other-retail payment systems** include debit and credit card payment transactions (excl. cash withdrawal) and wallet and PPI card payment transactions (excl. cash withdrawal).

# 6. RBI Operated Payment Systems



#### b. National Electronic Funds Transfer (NEFT)





🔲 IMPS 📃 UPI

# 7. NPCI Operated Fast Payment Systems - Unified Payments Interface (UPI) and Immediate Payment System (IMPS)

# 8. Other NPCI Operated Payment Systems



# **5** | P a g e



### **b.** National Electronic Toll Collection (NETC) (Linked to Bank Account) Chart - 11: Trends in NETC (Linked to Bank Account) Transactions

c. National Automated Clearing House (NACH) - Credit and Debit Chart - 12: Trends in NACH Credit and Debit Transaction



NACH (Credit) NACH (Debit)

# 9. Cards and Prepaid Payment Instruments (PPIs)



Note: Cards include debit and credit card payment transactions (excl. cash withdrawal).



b. PPI Wallets and Cards Usage

Note: PPIs include wallet and PPI card payment transactions (excl. cash withdrawal).



#### **11.Card Acceptance Infrastructure and QR Codes**





# b. UPI QR Codes Chart - 17: Trends in UPI QR Codes Outstanding

**12.**Payment System Wise Volume and Value Share







13.Ticket size

a. Ticket Size of Retail Payment System