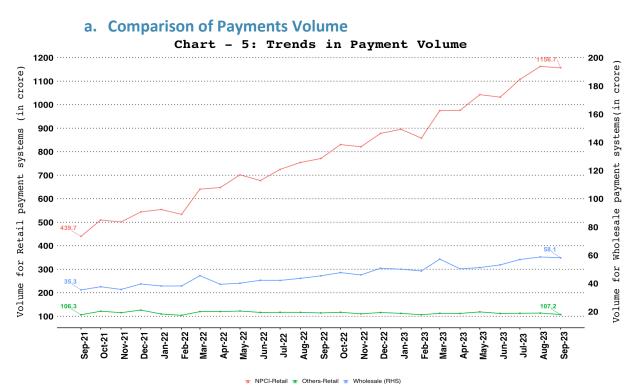

#### 5. Comparison of WHOLESALE and RETAIL Payment Systems

Note: Wholesale payment systems include RTGS (customer and inter-bank transactions) and NEFT.

**NPCI-retail payment systems** include IMPS, NACH, UPI (including BHIM & USSD), BHIM Aadhaar Pay, AePS fund transfer, NETC (linked to bank account) and paper clearing.

**Other-retail payment systems** include debit and credit card payment transactions (excl. cash withdrawal) and wallet and PPI card payment transactions (excl. cash withdrawal).