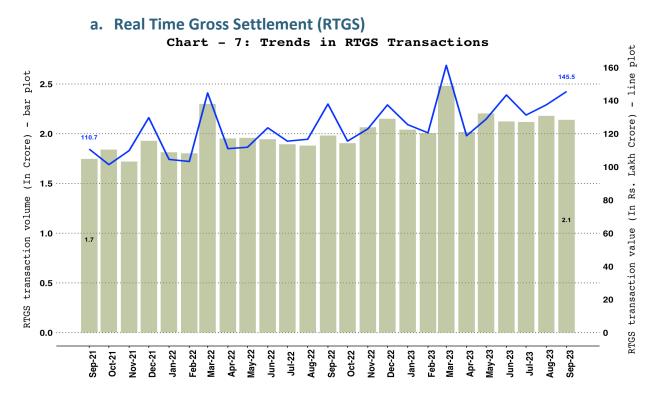

MPS, NACH (credit, debit and APBS), card payment transactions (excl. cash withdrawal), PPI payment transactions (excl. cash withdrawal), UPI (including BHIM & USSD), BHIM Aadhaar Pay, AePS fund transfer and NETC (linked to bank accounts).

**2** | P a g e



#### 5. Comparison of WHOLESALE and RETAIL Payment Systems



Note: Wholesale payment systems include RTGS (customer and inter-bank transactions) and NEFT.

**NPCI-retail payment systems** include IMPS, NACH, UPI (including BHIM & USSD), BHIM Aadhaar Pay, AePS fund transfer, NETC (linked to bank account) and paper clearing.

**Other-retail payment systems** include debit and credit card payment transactions (excl. cash withdrawal) and wallet and PPI card payment transactions (excl. cash withdrawal).

# 6. RBI Operated Payment Systems



#### b. National Electronic Funds Transfer (NEFT)





🔲 IMPS 📃 UPI

# 7. NPCI Operated Fast Payment Systems - Unified Payments Interface (UPI) and Immediate Payment System (IMPS)

# 8. Other NPCI Operated Payment Systems



# **5** | P a g e



### **b.** National Electronic Toll Collection (NETC) (Linked to Bank Account) Chart - 11: Trends in NETC (Linked to Bank Account) Transactions

c. National Automated Clearing House (NACH) - Credit and Debit Chart - 12: Trends in NACH Credit and Debit Transaction



NACH (Credit) NACH (Debit)

# 9. Cards and Prepaid Payment Instruments (PPIs)



Note: Cards include debit and credit card payment transactions (excl. cash withdrawal).



b. PPI Wallets and Cards Usage

Note: PPIs include wallet and PPI card payment transactions (excl. cash withdrawa