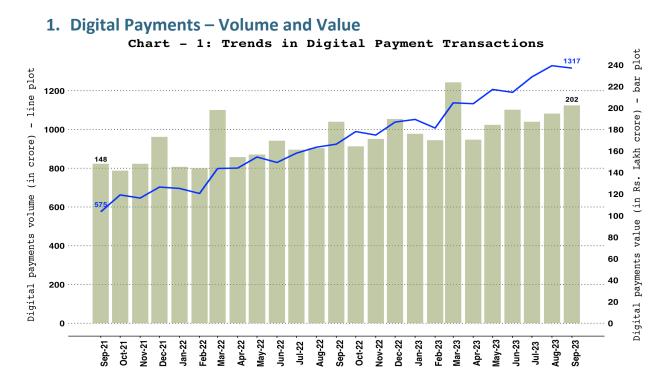

# **Monthly Payment System Indicators - September 2023**

**Note:** Digital payments include RTGS (customer and inter-bank transactions), retail electronic clearing – NEFT, IMPS, NACH (credit, debit and APBS), card payment transactions (excl. cash withdrawal), PPI payment transactions (excl. cash withdrawal), UPI (including BHIM & USSD), BHIM Aadhaar Pay, AePS fund transfer and NETC (linked to bank accounts).