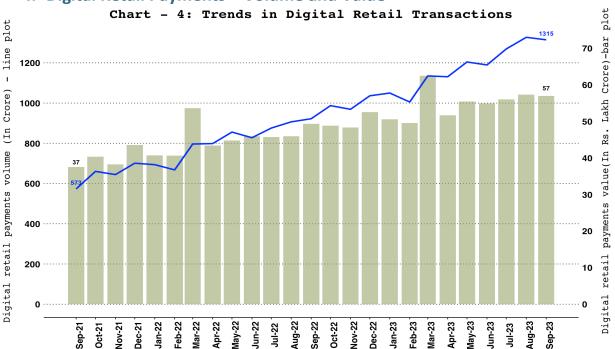

#### 4. Digital Retail Payments – Volume and Value

Note: Digital retail payments include NEFT, IMPS, NACH (credit, debit and APBS), card payment transactions (excl. cash withdrawal), PPI payment transactions (excl. cash withdrawal), UPI (including BHIM & USSD), BHIM Aadhaar Pay, AePS fund transfer and NETC (linked to bank accounts).