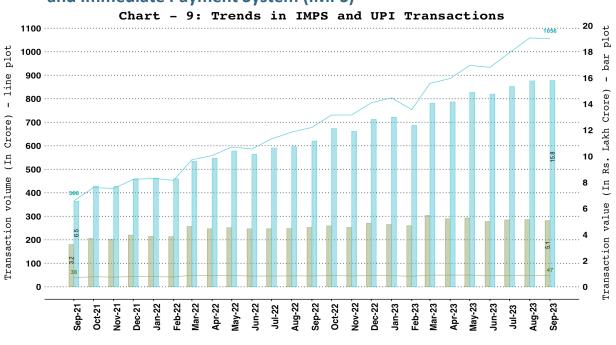

# 7. NPCI Operated Fast Payment Systems - Unified Payments Interface (UPI) and Immediate Payment System (IMPS)