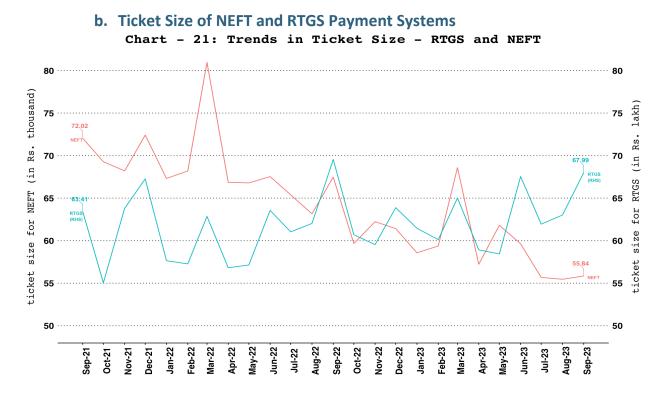

# 14.Trade Receivables Discounting System (TReDS)

Invoices financed Invoices uploaded

# a. TReDS - Invoices Uploaded and Financed

Note: Number of Buyers and Sellers are figures as during month