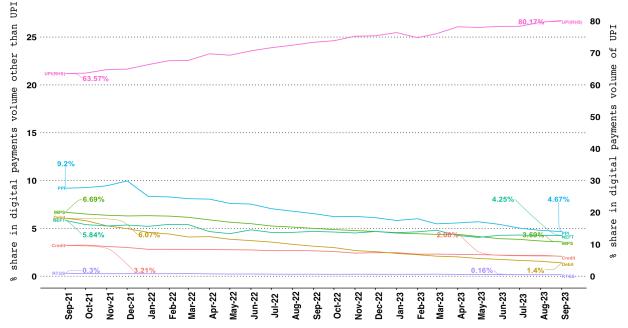

# b. UPI QR Codes Chart - 17: Trends in UPI QR Codes Outstanding

**12.**Payment System Wise Volume and Value Share

13.Ticket size

a. Ticket Size of Retail Payment Systems

*Note: Ticket size (Average Value Per Transaction)* is calculated by dividing the transaction value of a payment system for a given period by its transaction volume during the same period.