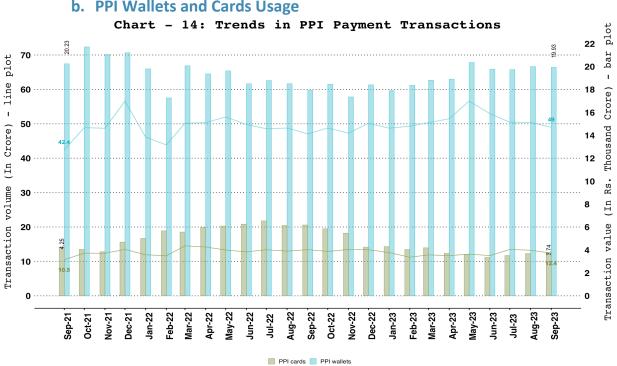

# 9. Cards and Prepaid Payment Instruments (PPIs)

Note: Cards include debit and credit card payment transactions (excl. cash withdrawal).

b. PPI Wallets and Cards Usage

Note: PPIs include wallet and PPI card payment transactions (excl. cash withdrawal).