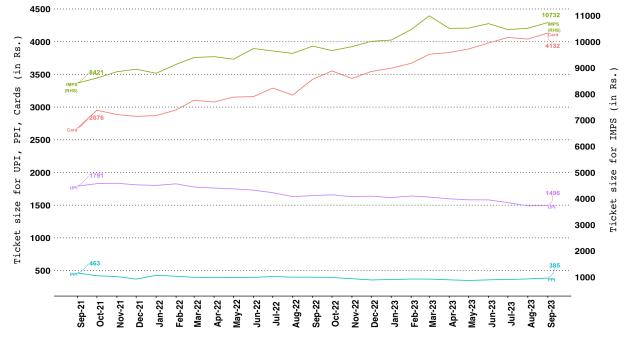

# b. UPI QR Codes Chart - 17: Trends in UPI QR Codes Outstanding

**12.**Payment System Wise Volume and Value Share

13.Ticket size

a. Ticket Size of Retail Payment Systems

*Note: Ticket size (Average Value Per Transaction)* is calculated by dividing the transaction value of a payment system for a given period by its transaction volume during the same period.

Cards include debit and credit card payment transactions (excl. cash withdrawal).

**Note: Ticket size (Average Value Per Transaction)** is calculated by dividing the transaction value of a payment system for a given period by its transaction volume during the same period