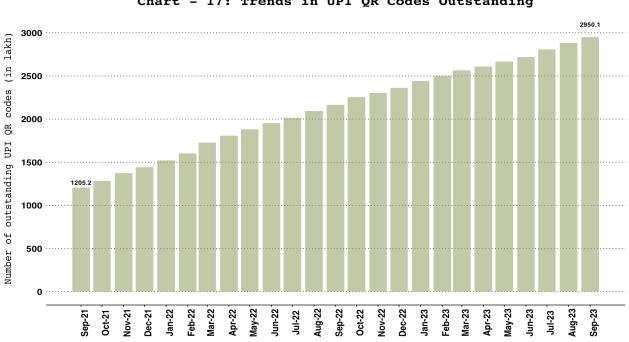

# b. UPI QR Codes Chart - 17: Trends in UPI QR Codes Outstanding

**12.**Payment System Wise Volume and Value Share

13.Ticket size

a. Ticket Size of Retail Payment Systems

*Note: Ticket size (Average Value Per Transaction)* is calculated by dividing the transaction value of a payment system for a given period by its transaction volume during the same period.