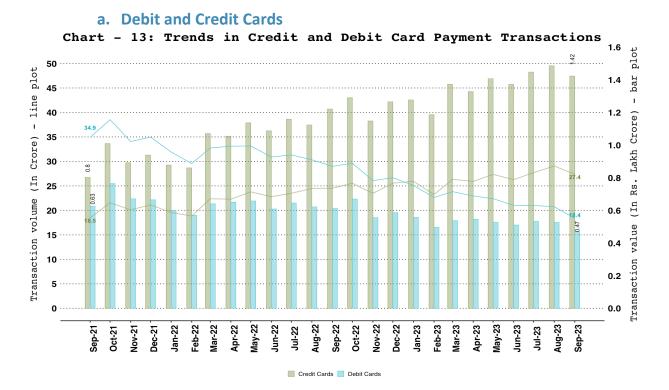

# 9. Cards and Prepaid Payment Instruments (PPIs)

Note: Cards include debit and credit card payment transactions (excl. cash withdrawal).

b. PPI Wallets and Cards Usage

Note: PPIs include wallet and PPI card payment transactions (excl. cash withdrawal).