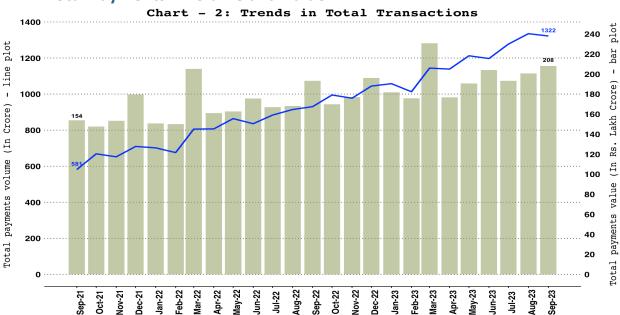

# 2. Total Payments – Volume and Value

**Note:** Total payments include RTGS, NEFT, IMPS, NACH (credit, debit and APBS), card payment transactions (excl. cash withdrawal), PPI payment transactions (excl. cash withdrawal), UPI (including BHIM & USSD), BHIM Aadhaar Pay, AePS fund transfer, NETC (linked to bank accounts) and paper clearing.