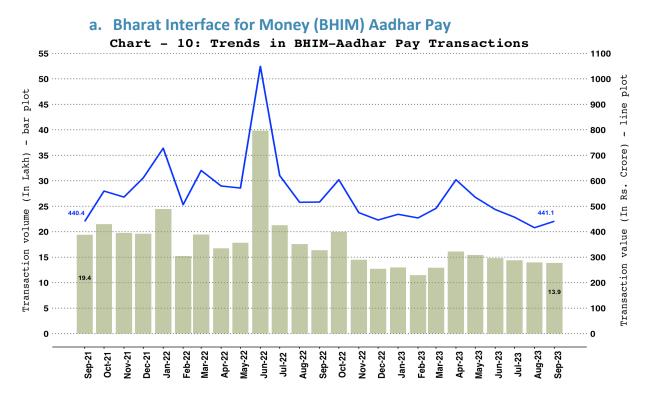

nk accounts).

**2** | P a g e



#### 5. Comparison of WHOLESALE and RETAIL Payment Systems



Note: Wholesale payment systems include RTGS (customer and inter-bank transactions) and NEFT.

**NPCI-retail payment systems** include IMPS, NACH, UPI (including BHIM & USSD), BHIM Aadhaar Pay, AePS fund transfer, NETC (linked to bank account) and paper clearing.

**Other-retail payment systems** include debit and credit card payment transactions (excl. cash withdrawal) and wallet and PPI card payment transactions (excl. cash withdrawal).

# 6. RBI Operated Payment Systems



#### b. National Electronic Funds Transfer (NEFT)





🔲 IMPS 📃 UPI

# 7. NPCI Operated Fast Payment Systems - Unified Payments Interface (UPI) and Immediate Payment System (IMPS)

# 8. Other NPCI Operated Payment Systems



# **5** | P a g e



### **b.** National Electronic Toll Collection (NETC) (Linked to Bank Account) Chart - 11: Trends in NETC (Linked to Bank Account) Transactions

c. National Automated Clearing House (NACH) - Credit and Debit Chart - 12: Trends in NACH Credit and Debit Transaction



NACH (Credit) NACH (Debit)

# 9. Cards and Prepaid Payment Instruments (PPIs)



Note: Cards include debit and credit card payment transactions (excl. cash withdrawal).



b. PPI Wallets and Cards Usage

Note: PPIs include wallet and PPI card payment transactions (excl. cash withdrawal).



#### **11.Card Acceptance Infrastructure and QR Codes**





# b. UPI QR Codes Chart - 17: Trends in UPI QR Codes Outstanding

**12.**Payment System Wise Volume and Value Share







13.Ticket size

a. Ticket Size of