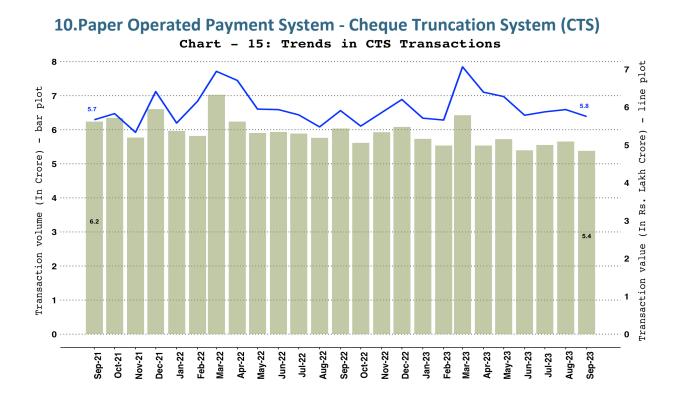

# b. National Electronic Funds Transfer (NEFT)





🔲 IMPS 📃 UPI

# 7. NPCI Operated Fast Payment Systems - Unified Payments Interface (UPI) and Immediate Payment System (IMPS)

# 8. Other NPCI Operated Payment Systems



# **5** | P a g e



### **b.** National Electronic Toll Collection (NETC) (Linked to Bank Account) Chart - 11: Trends in NETC (Linked to Bank Account) Transactions

c. National Automated Clearing House (NACH) - Credit and Debit Chart - 12: Trends in NACH Credit and Debit Transaction



NACH (Credit) NACH (Debit)

# 9. Cards and Prepaid Payment Instruments (PPIs)



Note: Cards include debit and credit card payment transactions (excl. cash withdrawal).



b. PPI Wallets and Cards Usage

Note: PPIs include wallet and PPI card payment transactions (excl. cash withdrawal).



#### **11.Card Acceptance Infrastructure and QR Codes**





# b. UPI QR Codes Chart - 17: Trends in UPI QR Codes Outstanding

**12.**Payment System Wise Volume and Value Share







13.Ticket size

a. Ticket Size of Retail Payment Systems





*Note: Ticket size (Average Value Per Transaction)* is calculated by dividing the transaction value of a payment system for a given period by its transaction volume during the same period.

Cards include debit and credit card payment transactions (excl. cash withdrawal).



**Note: Ticket size (Average Value Per Transaction)** is calculated by dividing the transaction value of a payment system for a given period by its transaction volume during the same period

# 14.Trade Receivables Discounting System (TReDS)



Invoices financed Invoices upload