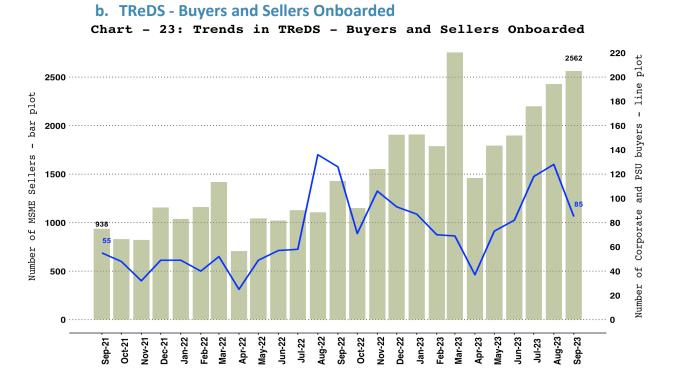

# 14.Trade Receivables Discounting System (TReDS)

Invoices financed Invoices uploaded

# a. TReDS - Invoices Uploaded and Financed

Note: Number of Buyers and Sellers are figures as during month