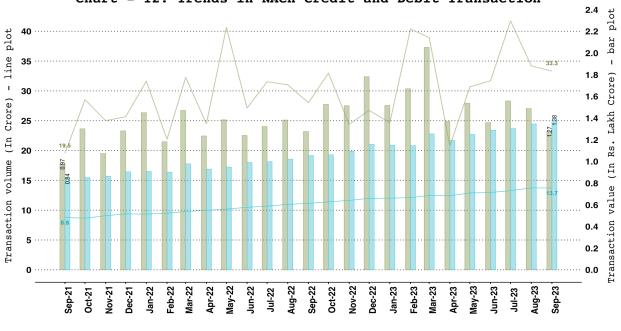

### **b.** National Electronic Toll Collection (NETC) (Linked to Bank Account) Chart - 11: Trends in NETC (Linked to Bank Account) Transactions

c. National Automated Clearing House (NACH) - Credit and Debit Chart - 12: Trends in NACH Credit and Debit Transaction

NACH (Credit) NACH (Debit)