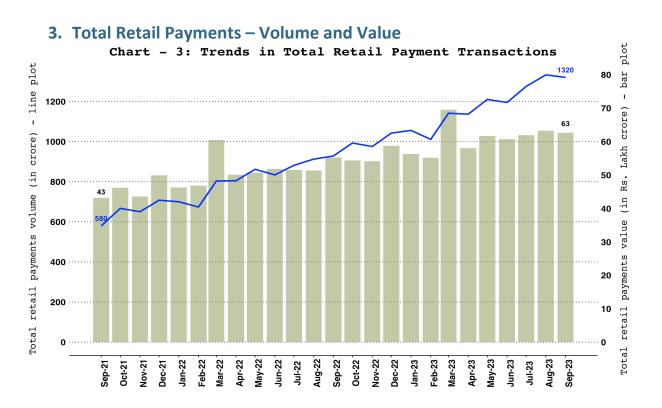

1 | Page

**Note**: Total retail payments include NEFT, IMPS, NACH (credit, debit and APBS), card payment transactions (excl. cash withdrawal), PPI payment transactions (excl. cash withdrawal), UPI (including BHIM & USSD), BHIM Aadhaar Pay, AePS fund transfer, NETC (linked to bank accounts) and paper clearing.