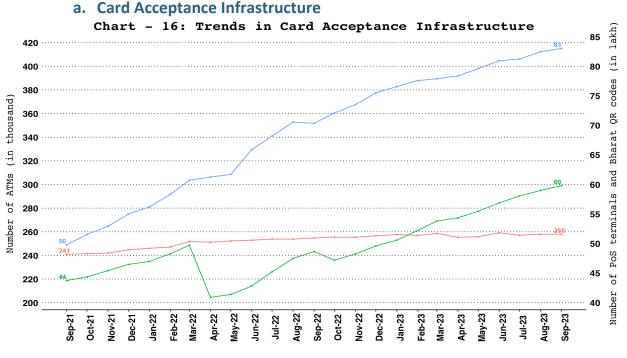

📃 UPI

# 7. NPCI Operated Fast Payment Systems - Unified Payments Interface (UPI) and Immediate Payment System (IMPS)

# 8. Other NPCI Operated Payment Systems



# **5** | P a g e



### **b.** National Electronic Toll Collection (NETC) (Linked to Bank Account) Chart - 11: Trends in NETC (Linked to Bank Account) Transactions

c. National Automated Clearing House (NACH) - Credit and Debit Chart - 12: Trends in NACH Credit and Debit Transaction



NACH (Credit) NACH (Debit)

# 9. Cards and Prepaid Payment Instruments (PPIs)



Note: Cards include debit and credit card payment transactions (excl. cash withdrawal).



b. PPI Wallets and Cards Usage

Note: PPIs include wallet and PPI card payment transactions (excl. cash withdrawal).



#### **11.Card Acceptance Infrastructure and QR Codes**





# b. UPI QR Codes Chart - 17: Trends in UPI QR Codes Outstanding

**12.**Payment System Wise Volume and Value Share







13.Ticket size

a. Ticket Size of Retail Payment Systems





*Note: Ticket size (Average Value Per Transaction)* is calculated by dividing the transaction value of a payment system for a given period by its transaction volume during the same period.

Cards include debit and credit card payment transactions (excl. cash withdrawal).



**Note: Ticket size (Average Value Per Transaction)** is calculated by dividing the transaction value of a payment system for a given period by its transaction volume during the same period

# 14.Trade Receivables Discounting System (TReDS)



Invoices financed Invoices uploaded

# a. TReDS - Invoices Uploaded and Financed



Note: Nu